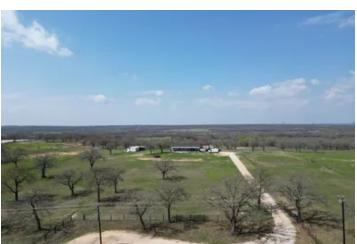

### **PROPERTY DESCRIPTION**

Approximately 71.38 acres 5.5 miles north of Poolville and 12 miles Northwest of Springtown. Outside of city limits with no known restrictions. Property currently has a mobile home and a partially complete barn or storage warehouse that has been framed. There is a large tank behind the mobile home and one at the front of the property, and two on the back acreage. The back acreage is cross-fenced. With a little bit of TLC this could be an amazing place to call home.