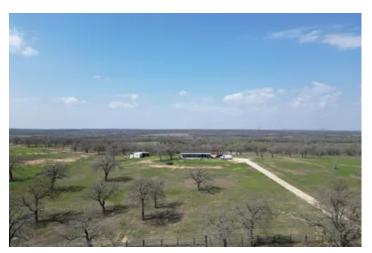

### **PROPERTY DESCRIPTION**

Approximately 71.38 acres 5.5 miles north of Poolville and 12 miles Northwest of Springtown. Outside of city limits with no known restrictions. Property currently has a mobile home and a partially complete barn or storage warehouse that has been framed. There is a large tank behind the mobile home and one at the front of the property, and two on the back acreage. The back acreage is cross-fenced. With a little bit of TLC this could be an amazing place to call home.