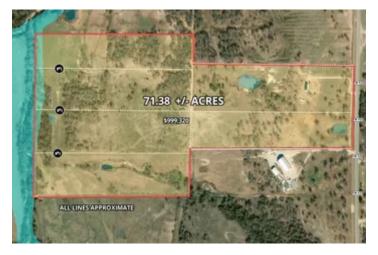

### **SUMMARY**

#### **Address**

71.38 Acres FM 920

### City, State Zip

Poolville, TX 76487

### County

Wise County

### Туре

Horse Property, Undeveloped Land, Recreational Land, Ranches, Farms

### Latitude / Longitude

33.049006 / -97.862694

### **Acreage**

71.380

#### **Price**

\$999,320

### **Property Website**

https://northtexasrealestate.com/property/71-38-acres-fm-920-poolville-tx-76487-wise-texas/59348/









### **PROPERTY DESCRIPTION**

Approximately 71.38 acres 5.5 miles north of Poolville and 12 miles Northwest of Springtown. Outside of city limits with no known restrictions. Property currently has a mobile home and a partially complete barn or storage warehouse that has been framed. There is a large tank behind the mobile home and one at the front of the p