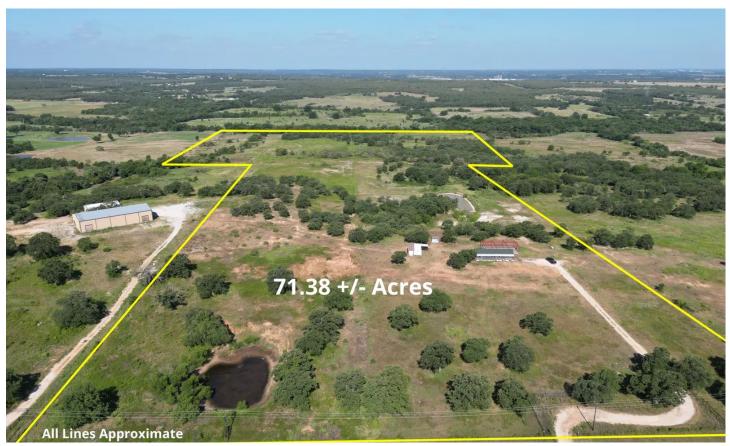

### **PROPERTY DESCRIPTION**

Approximately 71.38 acres 5.5 miles north of Poolville and 12 miles Northwest of Springtown. Outside of city limits with no known restrictions. Property currently has a mobile home and a partially complete barn or storage warehouse that has been framed. There is a large tank behind the mobile home and one at the front of the property, and two on the back acreage. The back acreage is cross-fenced. With a little bit of TLC this could be an amazing place to call home.