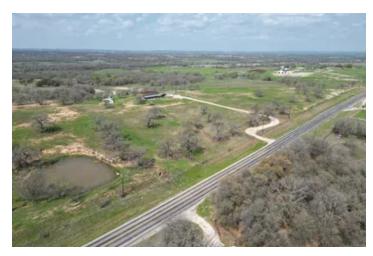

### **PROPERTY DESCRIPTION**

Approximately 71.38 acres 5.5 miles north of Poolville and 12 miles Northwest of Springtown. Outside of city limits with no known restrictions. Property currently has a mobile home and a partially complete barn or storage warehouse that has been framed. There is a large tank behind the mobile home and one at the front of the property, and two on the back acreage. The back acreage is cross-fenced. With a little bit of TLC this could be an amazing place to call home.