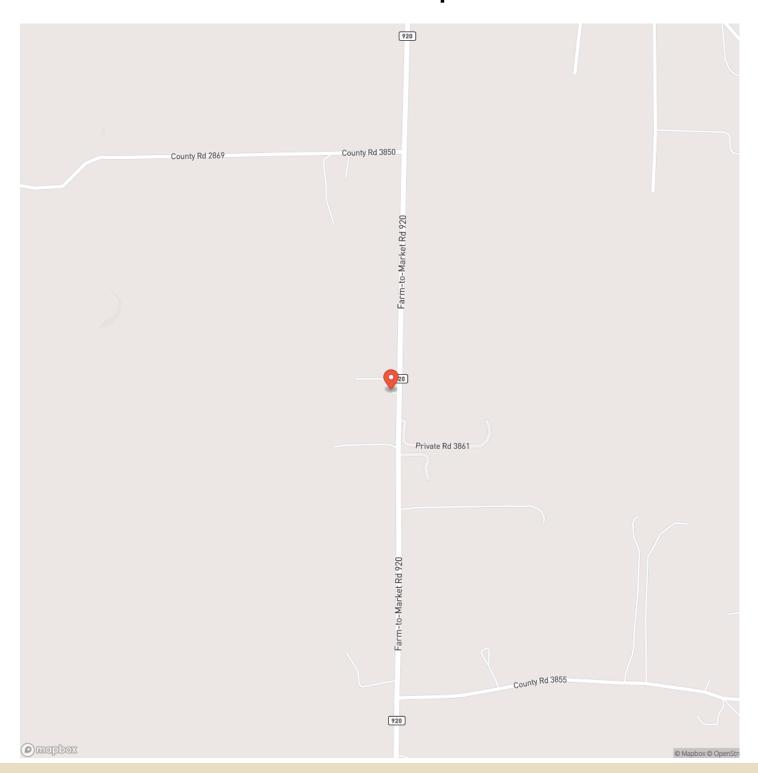

strictions. Property currently has a mobile home and a partially complete barn or storage warehouse that has been framed. There is a large tank behind the mobile home and one at the front of the property, and two on the back acreage. The back acreage is cross-fenced. With a little bit of TLC this could be an amazing place to call home.

All Contracts subject to court approval. This is a bankruptcy case. Call office for more information.

Property includes all of ID 748064, Partial acreage of ID 789210, And Partial acreage of ID 788798.

Additional acreage is available. See full map of property in photos. Please contact Agent for more information.

All information deemed reliable. Buyer and Buyers agent to confirm that all information herin is correct.

















### **Locator Map**





### **Locator Map**





## **Satellite Map**





## LISTING REPRESENTATIVE For more information contact:



### Representative

**Everette Newland** 

### Mobile

(940) 390-3410

### Office

(940) 565-8326

#### Email

ew@northtexasrealestate.com

### Address

3311 I-35

### City / State / Zip

Denton, TX 76207

| <u>NOTES</u> |  |  |  |
|--------------|--|--|--|
|              |  |  |  |
|              |  |  |  |
|              |  |  |  |
|              |  |  |  |
|              |  |  |  |
|              |  |  |  |
|              |  |  |  |
|              |  |  |  |
|              |  |  |  |
|              |  |  |  |
|              |  |  |  |
|              |  |  |  |
|              |  |  |  |



| <u>NOTES</u> |
|--------------|
|              |
|              |
|              |
|