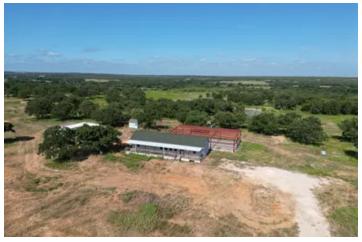

### **PROPERTY DESCRIPTION**

Approximately 71.38 acres 5.5 miles north of Poolville and 12 miles Northwest of Springtown. Outside of city limits with no known restrictions. Property currently has a mobile home and a partially complete barn or storage warehouse that has been framed. There is a large tank behind the mobile home and one at the front of the property, and two on the back acreage. The back acreage is cross-fenced. With a little bit of TLC this could be an amazing place to call home.