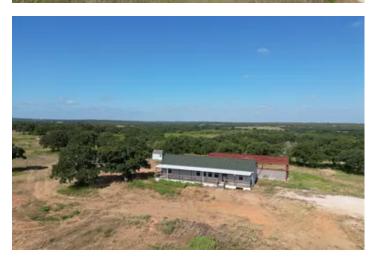

### **PROPERTY DESCRIPTION**

Approximately 71.38 acres 5.5 miles north of Poolville and 12 miles Northwest of Springtown. Outside of city limits with no known restrictions. Property currently has a mobile home and a partially complete barn or storage warehouse that has been framed. There is a large tank behind the mobile home and one at the front of the property, and two on the back acreage. The back acreage is cross-fenced. With a little bit of TLC this could be an amazing place to call home.