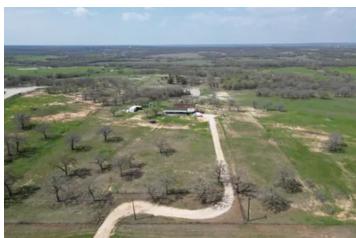

### **PROPERTY DESCRIPTION**

Approximately 71.38 acres 5.5 miles north of Poolville and 12 miles Northwest of Springtown. Outside of city limits with no known restrictions. Property currently has a mobile home and a partially complete barn or storage warehouse that has been framed. There is a large tank behind the mobile home and one at the front of the property, and two on the back acreage. The back acreage is cross-fenced. With a little bit of TLC this could be an amazing place to call home.