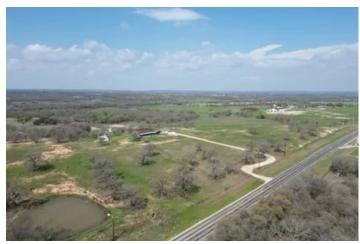

### **PROPERTY DESCRIPTION**

Approximately 71.38 acres 5.5 miles north of Poolville and 12 miles Northwest of Springtown. Outside of city limits with no known restrictions. Property currently has a mobile home and a partially complete barn or storage warehouse that has been framed. There is a large tank behind the mobile home and one at the front of the property, and two on the back acreage. The back acreage is cross-fenced. With a little bit of TLC this could be an amazing place to call home.