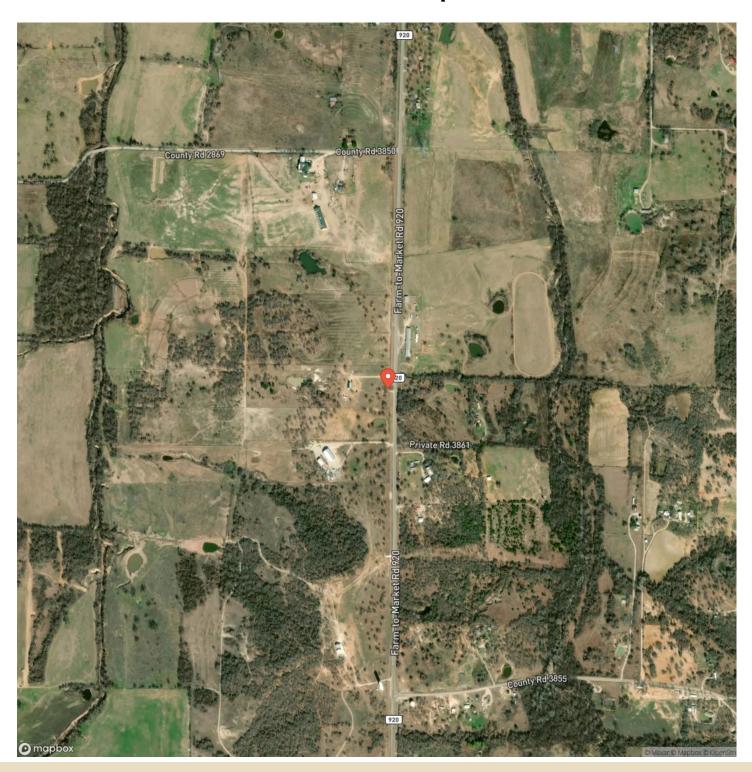

## **Satellite Map**

### **PROPERTY DESCRIPTION**

Approximately 71.38 acres 5.5 miles north of Poolville and 12 miles Northwest of Springtown. Outside of city limits with no known restrictions. Property currently has a mobile home and a partially complete barn or storage warehouse that has been framed. There is a large tank behind the mobile home and one at the front of the property, and two on the back acreage. The back acreage is cross-fenced. With a little bit of TLC this could be an amazing place to call home.