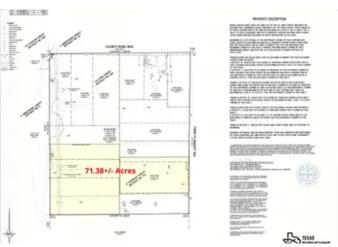

### **SUMMARY**

#### **Address**

71.38 Acres FM 920

### City, State Zip

Poolville, TX 76487

### County

Wise County

### Туре

Horse Property, Undeveloped Land, Recreational Land, Ranches, Farms

### Latitude / Longitude

33.049006 / -97.862694

### **Acreage**

71.380

#### **Price**

\$999,320

### **Property Website**

https://northtexasrealestate.com/property/71-38-acres-fm-920-poolville-tx-76487-wise-texas/59348/









### **PROPERTY DESCRIPTION**

Approximately 71.38 acres 5.5 miles north of Poolville and 12 miles Northwest of Springtown. Outside of city limits with no known restrictions. Property currently has a mobile home and a partially complete barn or storage warehouse that has been framed. There is a large tank behind the mobile home and one at the front of the pro