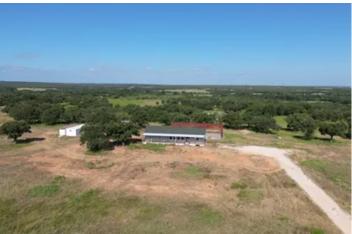

### **PROPERTY DESCRIPTION**

Approximately 71.38 acres 5.5 miles north of Poolville and 12 miles Northwest of Springtown. Outside of city limits with no known restrictions. Property currently has a mobile home and a partially complete barn or storage warehouse that has been framed. There is a large tank behind the mobile home and one at the front of the property, and two on the back acreage. The back acreage is cross-fenced. With a little bit of TLC this could be an amazing place to call home.