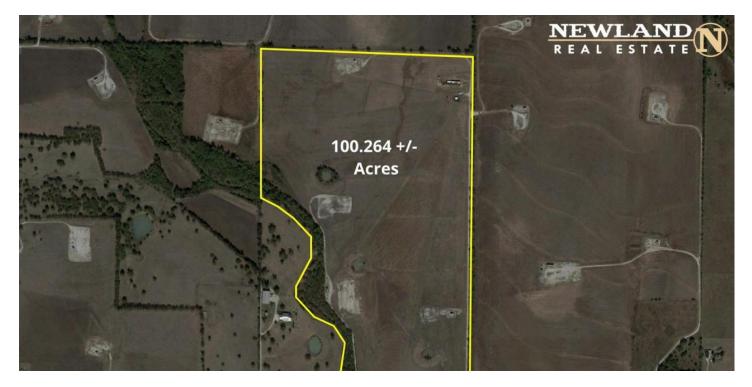

## **Aerial Maps**

## **PROPERTY DESCRIPTION**

100.264 acres situated only 20 minutes from Denton. Enjoy country life with city amenities nearby. This property is fronted by a paved road and already has a well. You will find nice views, trees, pastures and 3 ponds. For the outdoorsman, there are deer, dove and hogs! This is a hard to find Ag exempt cattle ranch with lots of wildlife yet close proximity to the city.