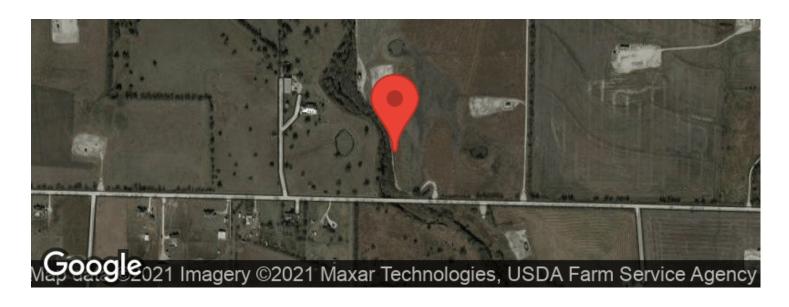

## **Aerial Maps**

## **PROPERTY DESCRIPTION**

100.264 acres situated only 20 minutes from Denton. Enjoy country life with city amenities nearby. This property is fronted by a paved road and already has a well. You will find nice views, trees, pastures and 3 ponds. For the outdoorsman, there are deer, dove and hogs! This is a hard to find Ag exempt cattle ranch with lots of wildlife yet close proximity to the city.