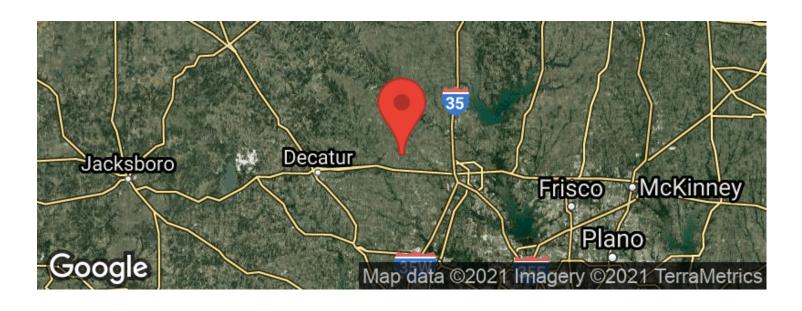

itude / Longitude

33.273940 / -97.332234

**Acreage** 

100.264

**Price** 

\$852,244

**Property Website** 

https://northtexasrealestate.com/property/100-acres-riek-rd-krum-tx-76249-denton-texas/12298









# 100 Acres Riek Rd, Krum, TX 76249 Krum, TX / Denton County

## **PROPERTY DESCRIPTION**

100.264 acres situated only 20 minutes from Denton. Enjoy country life with city amenities nearby. This property is fronted by a paved road and already has a well. You will find nice views, trees, pastures and 3 ponds. For the outdoorsman, there are deer, dove and hogs! This is a hard to find Ag exempt cattle ranch with lots of wildlife yet close proximity to the city.



## 100 Acres Riek Rd, Krum, TX 76249 Krum, TX / Denton County









## **Locator Maps**







## **Aerial Maps**







### LISTING REPRESENTATIVE

For more information contact:



#### Representative

**Everette Newland** 

#### Mobile

(940) 390-3410

#### Office

(940) 565-8326

#### **Email**

ew@northtexasrealestate.com

#### Address

3311 I-35

#### City / State / Zip

Denton, TX, 76207

| NOTES |  |
|-------|--|
|       |  |
|       |  |
|       |  |
|       |  |
|       |  |
|       |  |
|       |  |
|       |  |



| NOTES |  |
|-------|--|
|       |  |
|       |  |
|       |  |
|       |  |
|       |  |
|       |  |
|       |  |
|       |  |
|       |  |
|       |  |
|       |  |
|       |  |
|       |  |
|       |  |
|       |  |
|       |  |



### **DISCLAIMERS**

Information in this brochure is provided solely for information purposes and does not constitute an offer to sell or advertise r