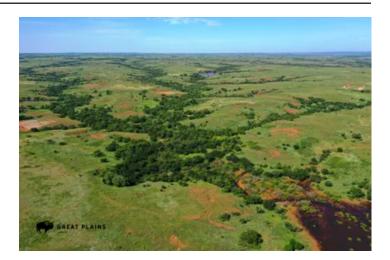

Red Rock Ranch E 1030 Rd Elk City, OK 73644 **\$9,033,057** 5,474.580± Acres Roger Mills County

**MORE INFO ONLINE:** 

#### Red Rock Ranch Elk City, OK / Roger Mills County