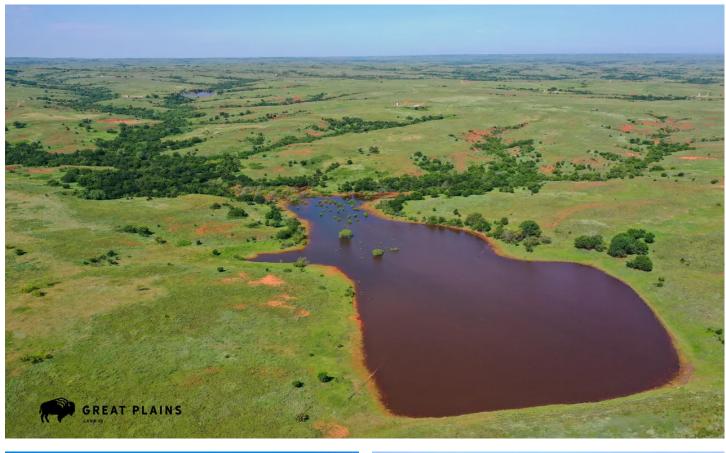

Red Rock Ranch E 1030 Rd Elk City, OK 73644 **\$9,033,057** 5,474.580± Acres Roger Mills County

**MORE INFO ONLINE:** 

#### Red Rock Ranch Elk City, OK / Roger Mills County