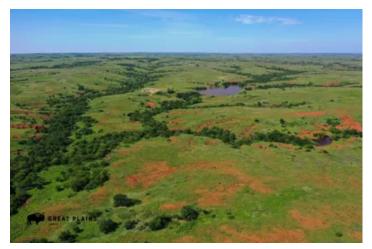

Red Rock Ranch E 1030 Rd Elk City, OK 73644 **\$9,033,057** 5,474.580± Acres Roger Mills County

**MORE INFO ONLINE:** 

#### Red Rock Ranch Elk City, OK / Roger Mills County

#### **SUMMARY**

**Address** E 1030 Rd

**City, State Zip** Elk City, OK 73644

**County** Roger Mills County

**Type** Hunting Land, Ranches, Recreational Land

**Latitude / Longitude** 35.53783 / -99.48496

**Taxes (Annually)** 2765