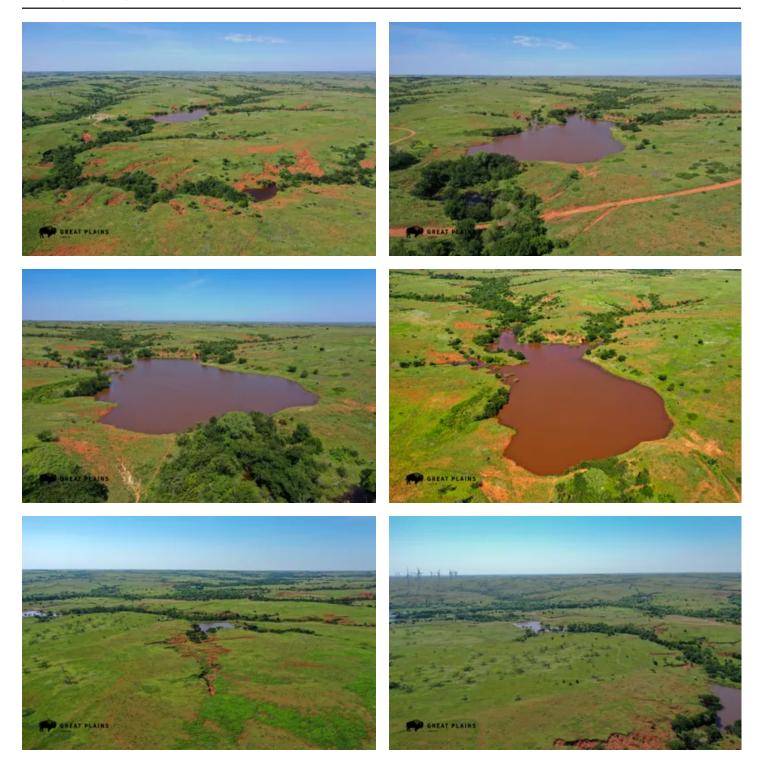

Red Rock Ranch E 1030 Rd Elk City, OK 73644 **\$9,033,057** 5,474.580± Acres Roger Mills County

**MORE INFO ONLINE:** 

#### Red Rock Ranch Elk City, OK / Roger Mills County

#### **SUMMARY**

**Address** E 1030 Rd

**City, State Zip** Elk City, OK 73644

**County** Roger Mills County

**Type** Hunting Land, Ranches, Recreational Land

**Latitude / Longitude** 35.53783 / -99.48496

**Taxes (Annually)** 2765