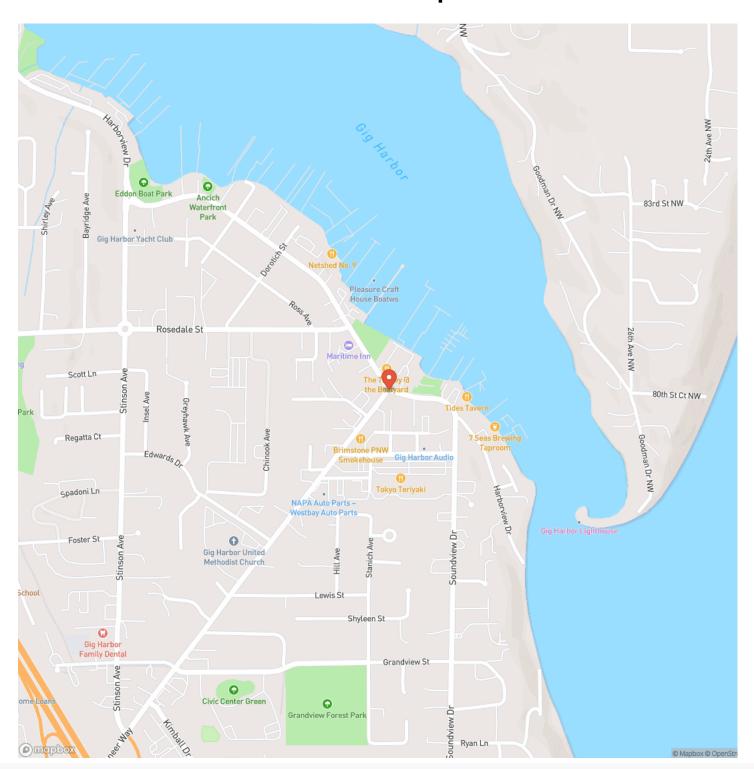

e location is flat and usable perfect for equestrian use, residential compound style use, or high-end private acreage for custom home sites. This is one of the largest rural land opportunities offered on the Key Peninsula. Buyer to drill well, buyer to do perk test, power is close by to bring to the building site. The driveway roughed into one of the best building locations.

Take maps with you. Google Map - 16405 Olson Dr. NW to get to the sign and follow the gravel/dirt driveway to the property. Property in Special Use Tax Forestry. Buyer to leave or remove, use Form 22ZZ in all PSA's. Buyer to talk to County Assessor and do new Forestry Plan as a condition of closing at buyer expense.



Gig Harbor 20-acre residential/vacant land Gig Harbor, WA / Pierce County





### **Locator Map**





### **Locator Map**





## **Satellite Map**





# Gig Harbor 20-acre residential/vacant land Gig Harbor, WA / Pierce County

## LISTING REPRESENTATIVE For more information contact:



**NOTES** 

### Representative

David Knight

### Mobile

(253) 631-9545

### Office

(253) 220-8371

#### **Email**

davidlandman@kw.com

### **Address**

15215 SE 272nd Street

### City / State / Zip

Kent, WA 98042



| <u>NOTES</u> |  |
|--------------|--|
|              |  |
|              |  |
|              |  |
|              |  |
|              |  |
|              |  |
|              |  |
|              |  |
|              |  |
|              |  |
|              |  |
|              |  |
|              |  |
|              |  |
|              |  |
|              |  |
|              |  |
|