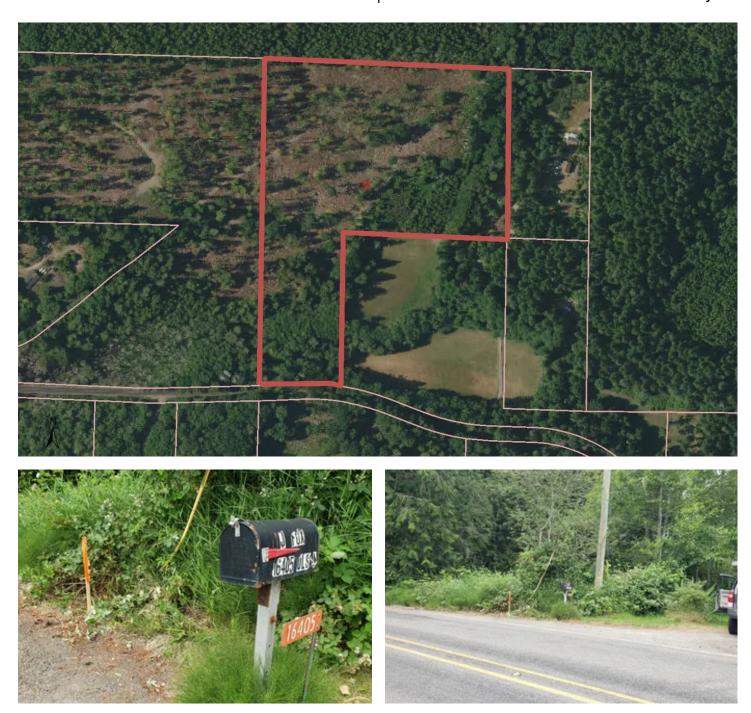

## **Satellite Map**

Maps are provided for illustration purposes only, the accuracy is not warranted. Parcels on interactive maps are not adjusted to match aerial backgrounds. This information is for reference purposes only and is not a legal document. Data maps contain errors. The seller and seller's agent are making known to all potential buyers that there may be variations between the location of the existing fence lines and the legal description of the deeded property. Seller and seller's agent make no warranties with regard to the location of the fence lines in relationship to the deeded property lines, nor does the Seller make any warranties or representations with regard to the specific acreage contained within the fenced property lines. Seller is selling the property in an "as is" condition, which includes the location of the fences as they exist. Boundaries shown on the accompanying maps are approximate, based on county parcel data. The maps are not to scale. The accuracy of the maps is not guaranteed. Prospective buyers are encouraged to verify fence lines, deeded property lines and acreages using a licensed surveyor at their own expense.