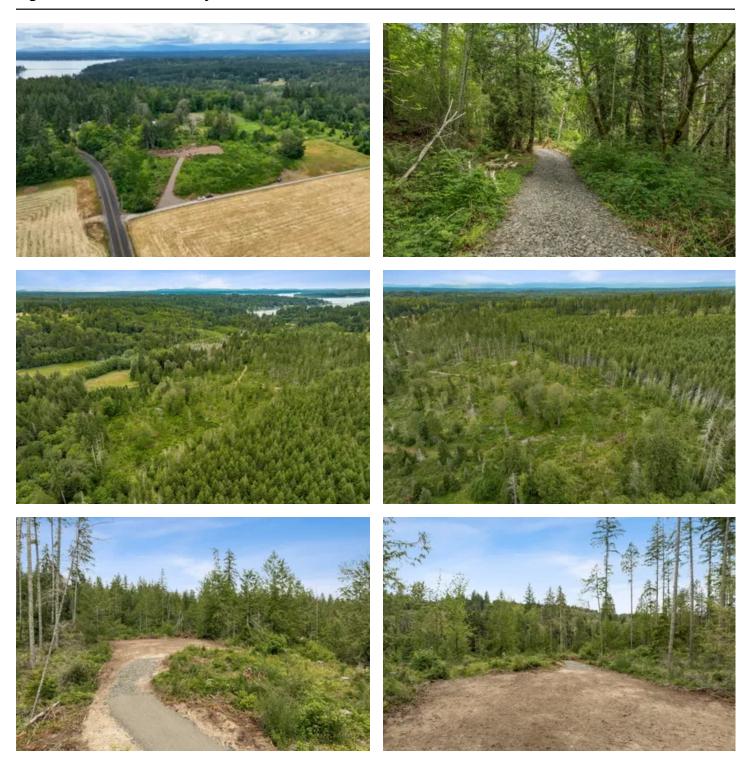

### **PROPERTY DESCRIPTION**

Twenty acres of secluded, private, pristine lightly-treed property that is waiting for your dream home(s), with potential for two 10-acre lots (buyer to verify), This property is located close to Key Center, the crown jewel of the Key Peninsula, 30 minutes to Gig Harbor, Costco, and YMCA. Nestled between KP's state parks and beaches with Puget Sound for boating and fishing. Its unique location is flat and usable perfect for equestrian use, residential compound style use, or high-end private acreage for custom home sites. This is one of the largest rural land opportunities offered on the Key Peninsula. Buyer to drill well, buyer to do perk test, power is close by to bring to the building site. The driveway roughed into one of the best building locations.

Take maps with you. Google Map - 16405 Olson Dr. NW to get to the sign and follow the gravel/dirt driveway to the property. Property in Special Use Tax Forestry. Buyer to leave or remove, use Form 22ZZ in all PSA's. Buyer to talk to County Assessor and do new Forestry Plan as a condition of closing at buyer expense.