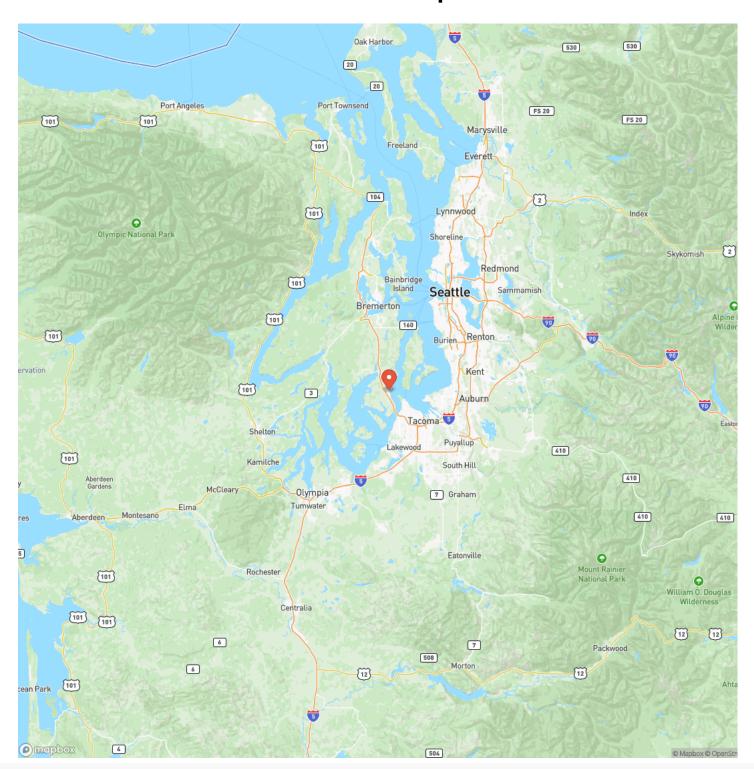

able perfect for equestrian use, residential compound style use, or high-end private acreage for custom home sites. This is one of the largest rural land opportunities offered on the Key Peninsula. Buyer to drill well, buyer to do perk test, power is close by to bring to the building site. The driveway roughed into one of the best building locations.

Take maps with you. Google Map - 16405 Olson Dr. NW to get to the sign and follow the gravel/dirt driveway to the property. Property in Special Use Tax Forestry. Buyer to leave or remove, use Form 22ZZ in all PSA's. Buyer to talk to County Assessor and do new Forestry Plan as a condition of closing at buyer expense.



Gig Harbor 20-acre residential/vacant land Gig Harbor, WA / Pierce County





### **Locator Map**





### **Locator Map**





## **Satellite Map**





# Gig Harbor 20-acre residential/vacant land Gig Harbor, WA / Pierce County

## LISTING REPRESENTATIVE For more information contact:



**NOTES** 

### Representative

David Knight

### Mobile

(253) 631-9545

### Office

(253) 220-8371

#### **Email**

davidlandman@kw.com

### **Address**

15215 SE 272nd Street

### City / State / Zip

Kent, WA 98042



| <u>NOTES</u> |  |
|--------------|--|
|              |  |
|              |  |
|              |  |
|              |  |
|              |  |
|              |  |
|              |  |
|              |  |
|              |  |
|              |  |
|              |  |
|              |  |
|              |  |
|              |  |
|              |  |
|              |  |
|              |  |
|              |  |
|