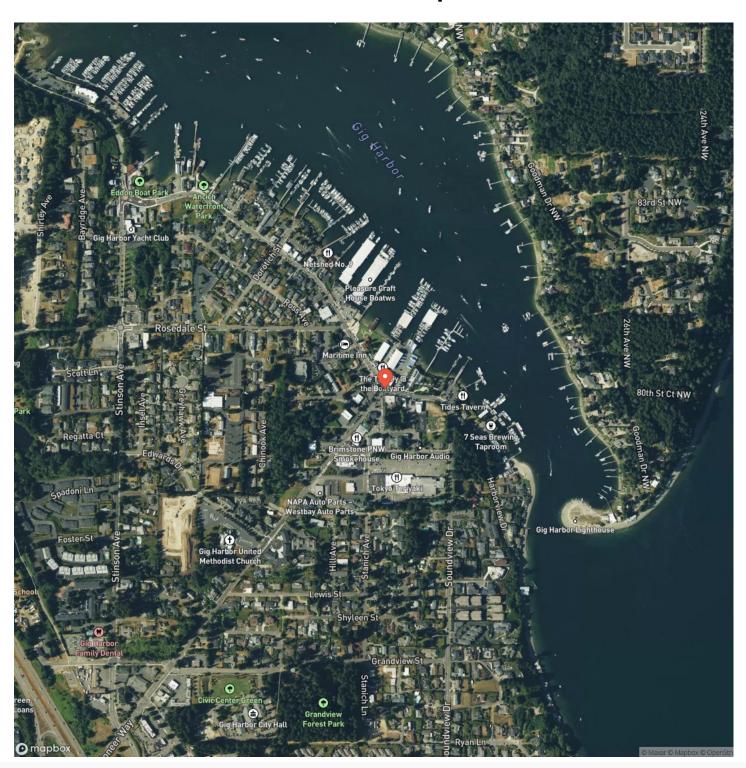

n use, residential compound style use, or high-end private acreage for custom home sites. This is one of the largest rural land opportunities offered on the Key Peninsula. Buyer to drill well, buyer to do perk test, power is close by to bring to the building site. The driveway roughed into one of the best building locations.

Take maps with you. Google Map - 16405 Olson Dr. NW to get to the sign and follow the gravel/dirt driveway to the property. Property in Special Use Tax Forestry. Buyer to leave or remove, use Form 22ZZ in all PSA's. Buyer to talk to County Assessor and do new Forestry Plan as a condition of closing at buyer expense.



Gig Harbor 20-acre residential/vacant land Gig Harbor, WA / Pierce County





### **Locator Map**





### **Locator Map**





## **Satellite Map**





# Gig Harbor 20-acre residential/vacant land Gig Harbor, WA / Pierce County

## LISTING REPRESENTATIVE For more information contact:



**NOTES** 

### Representative

David Knight

### Mobile

(253) 631-9545

### Office

(253) 220-8371

#### **Email**

davidlandman@kw.com

### **Address**

15215 SE 272nd Street

### City / State / Zip

Kent, WA 98042



| <u>NOTES</u> |  |
|--------------|--|
|              |  |
|              |  |
|              |  |
|              |  |
|              |  |
|              |  |
|              |  |
|              |  |
|              |  |
|              |  |
|              |  |
|              |  |
|              |  |
|              |  |
|              |  |
|              |  |
|              |  |
|              |  |
|              |  |
|              |  |