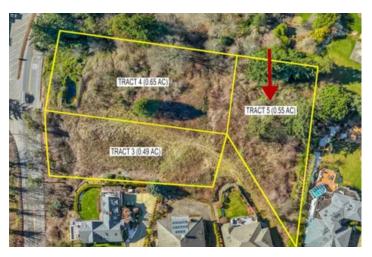

### **PROPERTY DESCRIPTION**

Unbelievable views from this shy 0.55-ac lot! Wake up to boats sailing through Commencement Bay and majestic views of Mt Rainier. End the day with epic sunsets and clear visibility of the Tacoma skyline. This NE Tacoma/Browns Point lot feels very private yet has easy access to popular amenities, like the vibrant Point Ruston. Just minutes to I-5 via Marine View Drive or through Federal Way. Don't miss out on one of the last buildable view lots with endless possibilities. Mostly level & close to street, it's a builder's dream - ready for your custom home. Improvement already in with all utilities available, including a sewer line that runs through property. There's room for a large home and ADU. See also MLS #2222295 & 2222298.