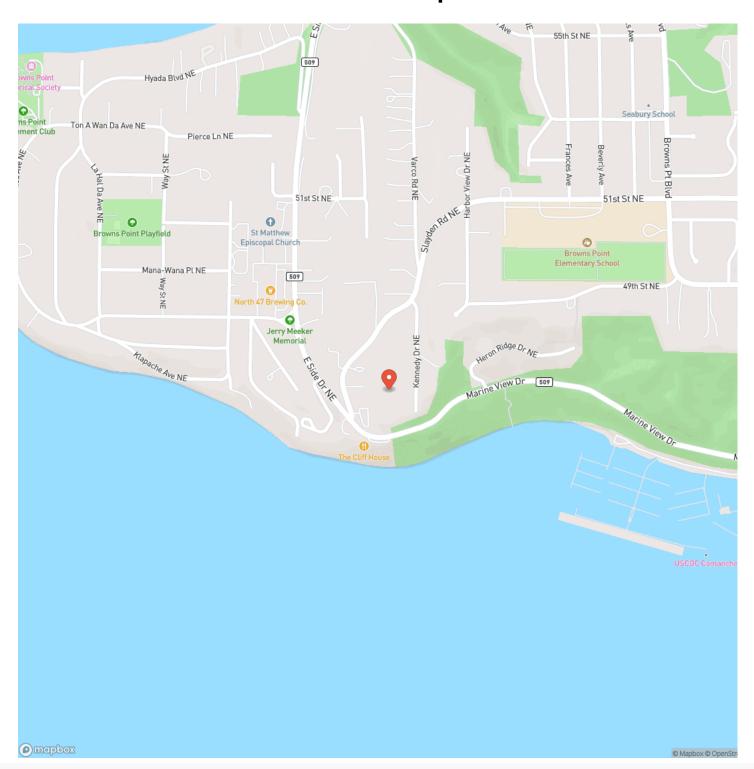

lot! Wake up to boats sailing through Commencement Bay and majestic views of Mt Rainier. End the day with epic sunsets and clear visibility of the Tacoma skyline. This NE Tacoma/Browns Point lot feels very private yet has easy access to popular amenities, like the vibrant Point Ruston. Just minutes to I-5 via Marine View Drive or through Federal Way. Don't miss out on one of the last buildable view lots with endless possibilities. Mostly level & close to street, it's a builder's dream - ready for your custom home. Improvement already in with all utilities available, including a sewer line that runs through property. There's room for a large home and ADU. See also MLS #2222295 & 2222298.



# Tacoma 0.55 Acre Investment Property Tacoma, WA / Pierce County













### **Locator Map**





### **Locator Map**





## **Satellite Map**





# Tacoma 0.55 Acre Investment Property Tacoma, WA / Pierce County

## LISTING REPRESENTATIVE For more information contact:



**NOTES** 

### Representative

David Knight

### Mobile

(253) 631-9545

### Office

(253) 220-8371

#### **Email**

davidlandman@kw.com

### **Address**

15215 SE 272nd Street

### City / State / Zip

Kent, WA 98042

|  | <br> |  |
|--|------|--|



| <u>NOTES</u> |  |
|--------------|--|
|              |  |
|              |  |
|              |  |
|              |  |
|              |  |
|              |  |
|              |  |
|              |  |
|              |  |
|              |  |
|              |  |
|              |  |
|              |  |
|              |  |
|              |  |
|              |  |
|