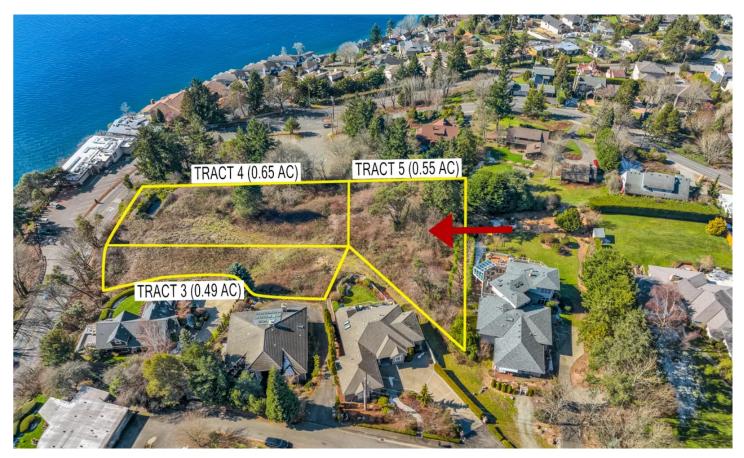

### **PROPERTY DESCRIPTION**

Unbelievable views from this shy 0.55-ac lot! Wake up to boats sailing through Commencement Bay and majestic views of Mt Rainier. End the day with epic sunsets and clear visibility of the Tacoma skyline. This NE Tacoma/Browns Point lot feels very private yet has easy access to popular amenities, like the vibrant Point Ruston. Just minutes to I-5 via Marine View Drive or through Federal Way. Don't miss out on one of the last buildable view lots with endless possibilities. Mostly level & close to street, it's a builder's dream - ready for your custom home. Improvement already in with all utilities available, including a sewer line that runs through property. There's room for a large home and ADU. See also MLS #2222295 & 2222298.