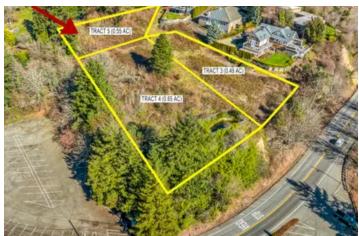

### **PROPERTY DESCRIPTION**

Unbelievable views from this shy 0.55-ac lot! Wake up to boats sailing through Commencement Bay and majestic views of Mt Rainier. End the day with epic sunsets and clear visibility of the Tacoma skyline. This NE Tacoma/Browns Point lot feels very private yet has easy access to popular amenities, like the vibrant Point Ruston. Just minutes to I-5 via Marine View Drive or through Federal Way. Don't miss out on one of the last buildable view lots with endless possibilities. Mostly level & close to street, it's a builder's dream - ready for your custom home. Improvement already in with all utilities available, including a sewer line that runs through property. There's room for a large home and ADU. See also MLS #2222295 & 2222298.