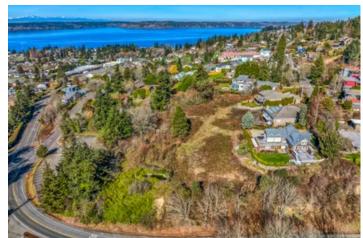

### **PROPERTY DESCRIPTION**

Unbelievable views from this shy 0.55-ac lot! Wake up to boats sailing through Commencement Bay and majestic views of Mt Rainier. End the day with epic sunsets and clear visibility of the Tacoma skyline. This NE Tacoma/Browns Point lot feels very private yet has easy access to popular amenities, like the vibrant Point Ruston. Just minutes to I-5 via Marine View Drive or through Federal Way. Don't miss out on one of the last buildable view lots with endless possibilities. Mostly level & close to street, it's a builder's dream - ready for your custom home. Improvement already in with all utilities available, including a sewer line that runs through property. There's room for a large home and ADU. See also MLS #2222295 & 2222298.