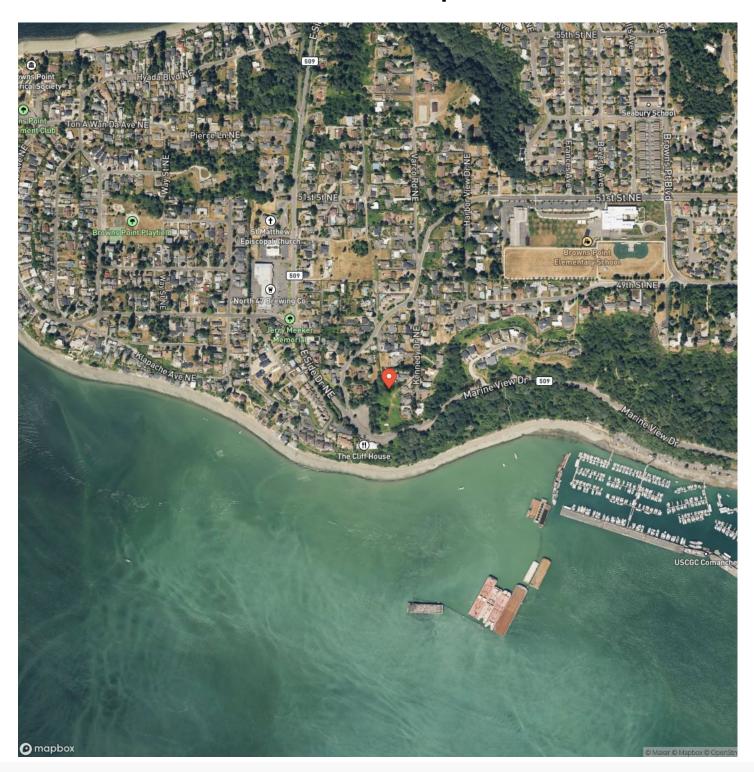

Bay and majestic views of Mt Rainier. End the day with epic sunsets and clear visibility of the Tacoma skyline. This NE Tacoma/Browns Point lot feels very private yet has easy access to popular amenities, like the vibrant Point Ruston. Just minutes to I-5 via Marine View Drive or through Federal Way. Don't miss out on one of the last buildable view lots with endless possibilities. Mostly level & close to street, it's a builder's dream - ready for your custom home. Improvement already in with all utilities available, including a sewer line that runs through property. There's room for a large home and ADU. See also MLS #2222295 & 2222298.



# Tacoma 0.55 Acre Investment Property Tacoma, WA / Pierce County













### **Locator Map**





### **Locator Map**





## **Satellite Map**





# Tacoma 0.55 Acre Investment Property Tacoma, WA / Pierce County

## LISTING REPRESENTATIVE For more information contact:



**NOTES** 

### Representative

David Knight

### Mobile

(253) 631-9545

### Office

(253) 220-8371

#### **Email**

davidlandman@kw.com

### **Address**

15215 SE 272nd Street

### City / State / Zip

Kent, WA 98042

|  | <br> |  |
|--|------|--|



| <u>NOTES</u> |  |
|--------------|--|
|              |  |
|              |  |
|              |  |
|              |  |
|              |  |
|              |  |
|              |  |
|              |  |
|              |  |
|              |  |
|              |  |
|              |  |
|              |  |
|              |  |
|              |  |
|              |  |
|              |  |
|              |  |
|              |