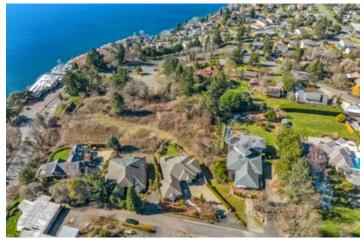

### **PROPERTY DESCRIPTION**

Unbelievable views from this shy 0.55-ac lot! Wake up to boats sailing through Commencement Bay and majestic views of Mt Rainier. End the day with epic sunsets and clear visibility of the Tacoma skyline. This NE Tacoma/Browns Point lot feels very private yet has easy access to popular amenities, like the vibrant Point Ruston. Just minutes to I-5 via Marine View Drive or through Federal Way. Don't miss out on one of the last buildable view lots with endless possibilities. Mostly level & close to street, it's a builder's dream - ready for your custom home. Improvement already in with all utilities available, including a sewer line that runs through property. There's room for a large home and ADU. See also MLS #2222295 & 2222298.