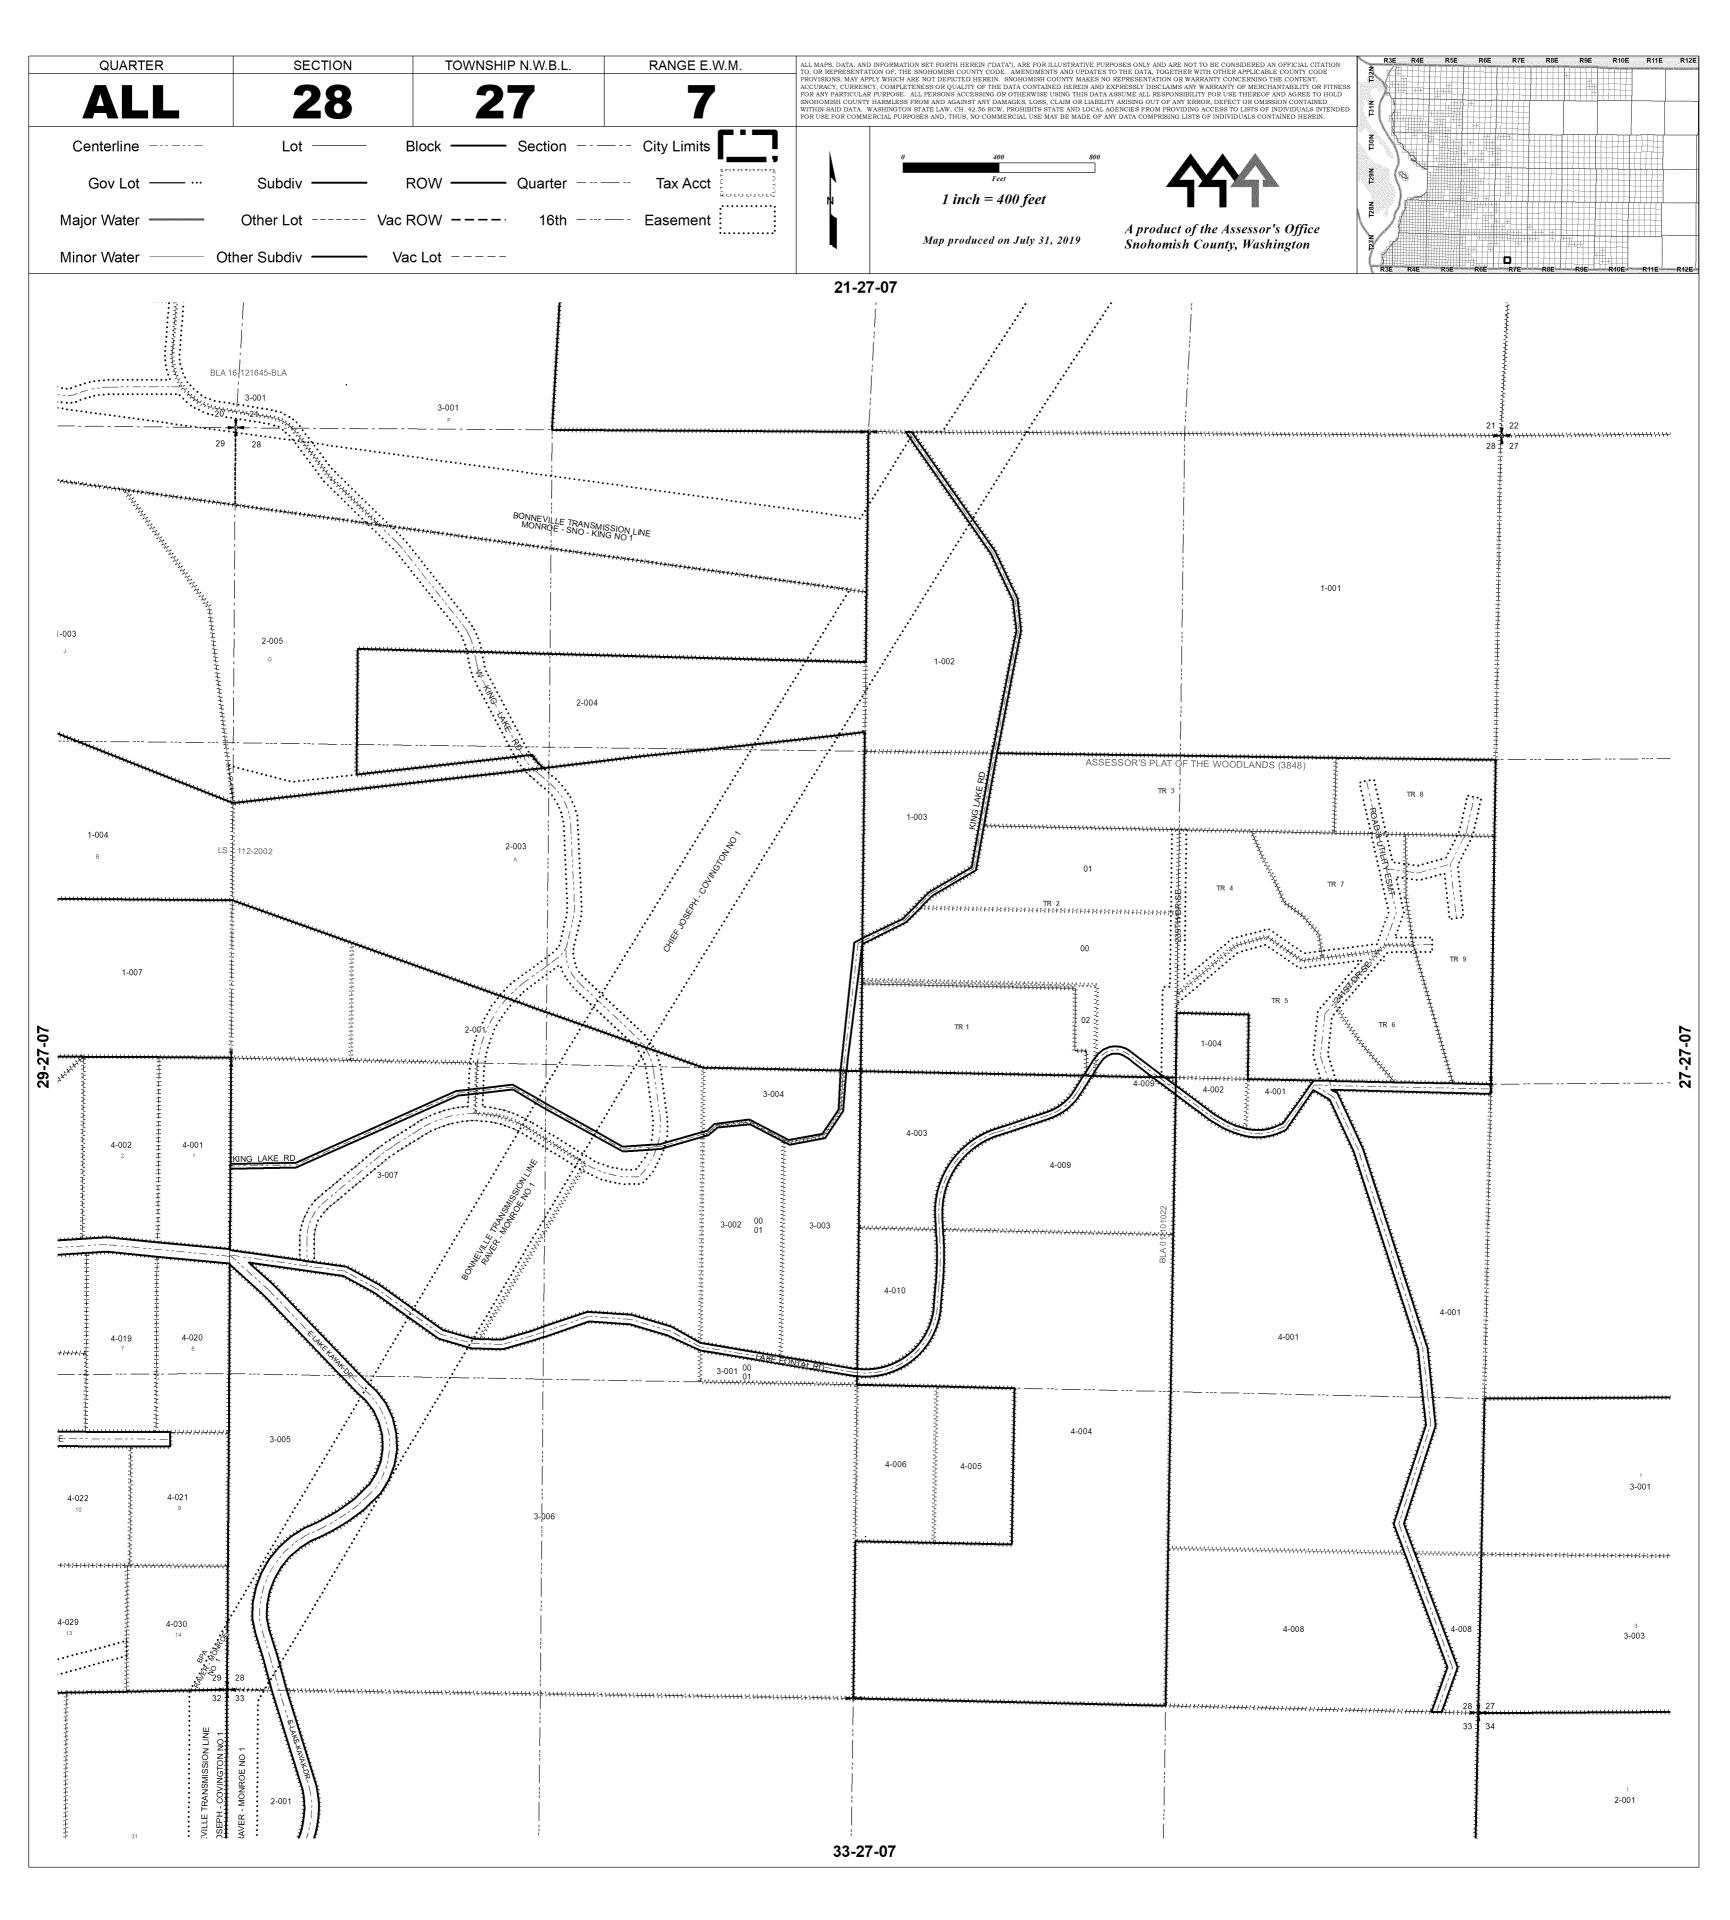

Abbreviated Legal Description: NW Qtr of Sec 28, Twnship 27 N, Range 7 E

Assessor's Property Tax Parcel Account Number(s): 27072800200300

GRANTOR(S), Kent E. Mathes, for and in consideration of One Dollar (\$1.00) and other valuable consideration, convey(s) and quit claim(s) to Kent E. Mathes and K. Crane, as Trustees of the KENT E. MATHES AND K. CRANE TRUST, H-SP, or any successors in trust, u/a dated September 19, 2013, and any amendments thereto, the following described real estate, situate in the County of Snohomish, State of Washington, together with all after acquired title of the Grantor(s) therein:

PARCEL A:

THAT PORTION OF THE NORTHWEST QUARTER OF SECTION 28, TOWNSHIP 27 NORTH, RANGE 7 EAST, W.M., DESCRIBED AS FOLLOWS;

COMMENCING AT THE SOUTHWEST CORNER OF SAID NORTHWEST QUARTER OF SECTION 28;

THENCE NORTH 00°25'02" EAST ALONG THE WEST LINE THEREOF A DISTANCE OF 656.76 FEET TO THE NORTHWEST CORNER OF THE SOUTH HALF OF THE SOUTHWEST QUARTER OF THE NORTHWEST QUARTER OF SAID SECTION 28 AND THE TRUE POINT OF BEGINNING;

THENCE SOUTH 70°26'46"EAST A DISTANCE OF 2085.65 FEET TO THE SOUTHEAST CORNER OF THE SOUTHWEST OUARTER OF THE SOUTHEAST OUARTER OF THE NORTHWEST QUARTER OF SAID SECTION 28; THENCE SOUTH 88°47'56" EAST ALONG THE SOUTH LINE OF SAID NORTHWEST QUARTER OF SECTION 28 A DISTANCE OF 656.86 FEET TO THE CENTER OF SAID SECTION 28; THENCE NORTH 00°41'31" EAST ALONG THE WEST LINE OF SAID NORTHWEST QUARTER A DISTANCE OF 1414.00 FEET; THENCE SOUTH 83°36'29" WEST A DISTANCE OF 2652.69 FEET TO A POINT ON THE WEST LINE OF SAID NORTHWEST **OUARTER OF SECTION 28 WHICH IS 250.00 FEET SOUTH OF** THE NORTHWEST CORNER OF THE SOUTHWEST QUARTER **OF THE NORTHWEST QUARTER OF SAID SECTION 28;** THENCE SOUTH 00°25'02" WEST ALONG SAID WEST LINE A DISTANCE OF 406.76 FEET TO THE TRUE POINT OF **BEGINNING**.