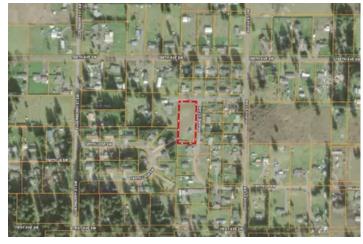

ester, WA / Thurston County

### **PROPERTY DESCRIPTION**

ROCHESTER - 0.98 ACRES: Large, level property in quiet neighborhood. Park like setting. Plenty of room for recreational activities, community garden, storing RV and weekend toys and more. Shopping, dining, and entertainment within minutes in nearby Rochester. 15-20min to Centralia and Olympia. Recreational opportunities at Great Wolf Lodge and South Sound Speedway within 10min. Property is 42,873 sf and level. Zoned RL1/1. Power in street. Septic needed for sewer. Rochester Water has advised no water connections available. Buyer to find own water source. Gopher study completed. No additional studies completed. Easement for public water system on South half of property, but plenty of room on North half for your dreams.

















## **Locator Map**





## **Locator Map**





# **Satellite Map**





# LISTING REPRESENTATIVE For more information contact:



**NOTES** 

### Representative

John Love

### Mobile

(206) 331-1000

### Office

(253) 220-8371

#### Email

John.Love@LoveLegacyLand.com

## Address

15215 SE 272nd Street

### City / State / Zip

Kent, WA 98042



| <u>NOTES</u> |  |
|--------------|--|
|              |  |
|              |  |
|              |  |
|              |  |
|              |  |
|              |  |
|              |  |
|              |  |
|              |  |
|              |  |
|              |  |
|              |  |
|              |  |
|              |  |
|              |  |
|              |  |
|              |  |
|              |  |
|              |  |
|              |  |
|