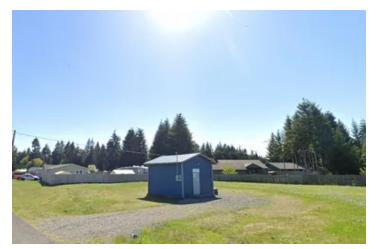

### **PROPERTY DESCRIPTION**

ROCHESTER - 0.98 ACRES: Large, level property in quiet neighborhood. Park like setting. Plenty of room for recreational activities, community garden, storing RV and weekend toys and more. Shopping, dining, and entertainment within minutes in nearby Rochester. 15-20min to Centralia and Olympia. Recreational opportunities at Great Wolf Lodge and South Sound Speedway within 10min. Property is 42,873 sf and level. Zoned RL1/1. Power in street. Septic needed for sewer. Rochester Water has advised no water connections available. Buyer to find own water source. Gopher study completed. No additional studies completed. Easement for public water system on South half of property, but plenty of room on North half for your dreams.