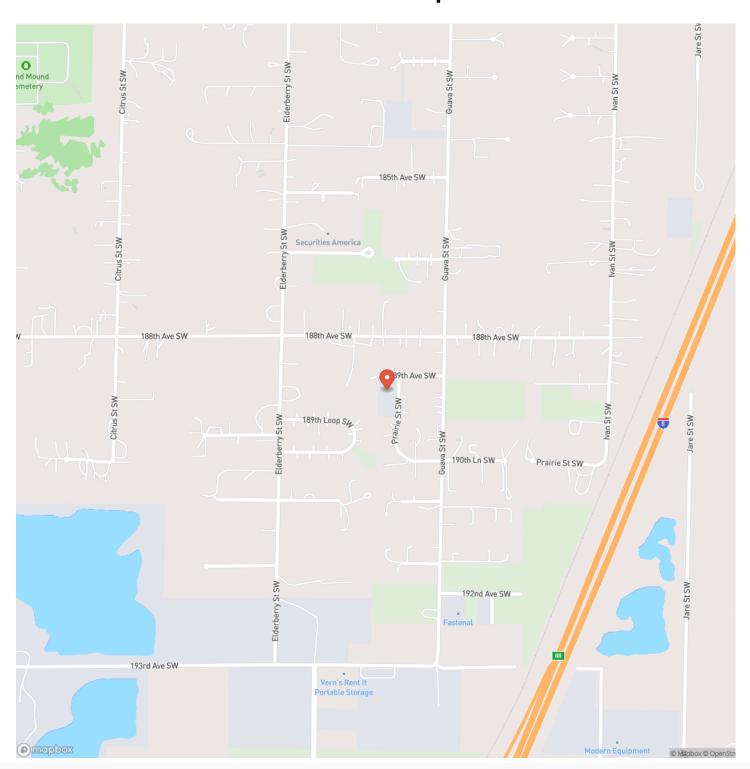

nty

### **PROPERTY DESCRIPTION**

ROCHESTER - 0.98 ACRES: Large, level property in quiet neighborhood. Park like setting. Plenty of room for recreational activities, community garden, storing RV and weekend toys and more. Shopping, dining, and entertainment within minutes in nearby Rochester. 15-20min to Centralia and Olympia. Recreational opportunities at Great Wolf Lodge and South Sound Speedway within 10min. Property is 42,873 sf and level. Zoned RL1/1. Power in street. Septic needed for sewer. Rochester Water has advised no water connections available. Buyer to find own water source. Gopher study completed. No additional studies completed. Easement for public water system on South half of property, but plenty of room on North half for your dreams.

















## **Locator Map**





## **Locator Map**





# **Satellite Map**





# LISTING REPRESENTATIVE For more information contact:



**NOTES** 

### Representative

John Love

### Mobile

(206) 331-1000

### Office

(253) 220-8371

#### Email

John.Love@LoveLegacyLand.com

## Address

15215 SE 272nd Street

### City / State / Zip

Kent, WA 98042



| <u>NOTES</u> |  |
|--------------|--|
|              |  |
|              |  |
|              |  |
|              |  |
|              |  |
|              |  |
|              |  |
|              |  |
|              |  |
|              |  |
|              |  |
|              |  |
|              |  |
|              |  |
|              |  |
|              |  |
|              |  |
|              |  |
|              |  |
|              |  |
|              |  |
|