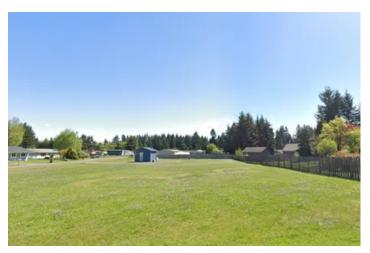

### **PROPERTY DESCRIPTION**

ROCHESTER - 0.98 ACRES: Large, level property in quiet neighborhood. Park like setting. Plenty of room for recreational activities, community garden, storing RV and weekend toys and more. Shopping, dining, and entertainment within minutes in nearby Rochester. 15-20min to Centralia and Olympia. Recreational opportunities at Great Wolf Lodge and South Sound Speedway within 10min. Property is 42,873 sf and level. Zoned RL1/1. Power in street. Septic needed for sewer. Rochester Water has advised no water connections available. Buyer to find own water source. Gopher study completed. No additional studies completed. Easement for public water system on South half of property, but plenty of room on North half for your dreams.