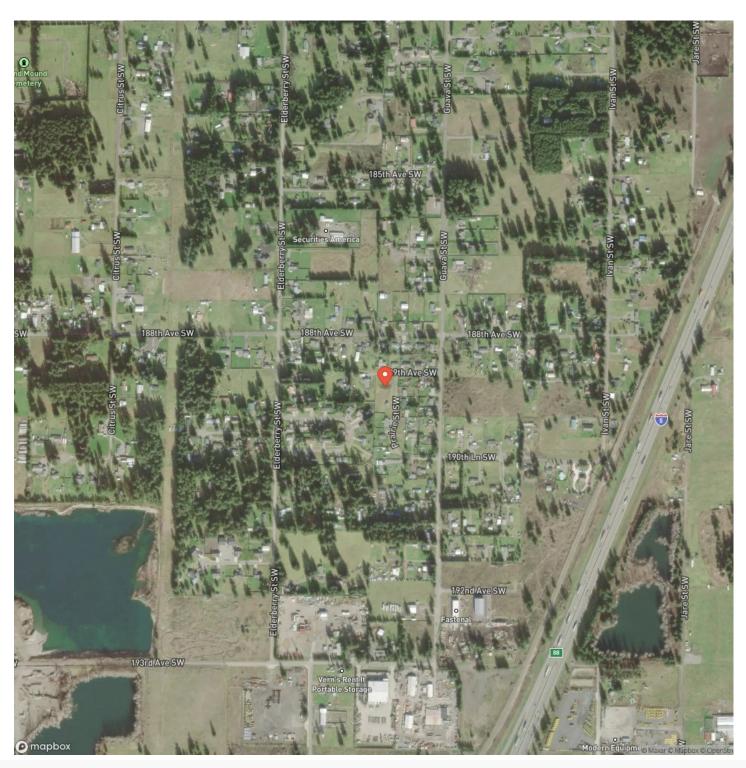

98 ACRES: Large, level property in quiet neighborhood. Park like setting. Plenty of room for recreational activities, community garden, storing RV and weekend toys and more. Shopping, dining, and entertainment within minutes in nearby Rochester. 15-20min to Centralia and Olympia. Recreational opportunities at Great Wolf Lodge and South Sound Speedway within 10min. Property is 42,873 sf and level. Zoned RL1/1. Power in street. Septic needed for sewer. Rochester Water has advised no water connections available. Buyer to find own water source. Gopher study completed. No additional studies completed. Easement for public water system on South half of property, but plenty of room on North half for your dreams.

















## **Locator Map**





## **Locator Map**





# **Satellite Map**





# LISTING REPRESENTATIVE For more information contact:



**NOTES** 

### Representative

John Love

### Mobile

(206) 331-1000

### Office

(253) 220-8371

#### Email

John.Love@LoveLegacyLand.com

## Address

15215 SE 272nd Street

### City / State / Zip

Kent, WA 98042



| <u>NOTES</u> |  |
|--------------|--|
|              |  |
|              |  |
|              |  |
|              |  |
|              |  |
|              |  |
|              |  |
|              |  |
|              |  |
|              |  |
|              |  |
|              |  |
|              |  |
|              |  |
|              |  |
|              |  |
|              |  |
|              |  |
|              |  |
|              |  |
|              |  |
|              |  |
|              |  |
|              |  |