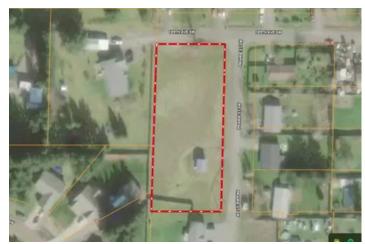

Rochester, WA / Thurston County

### **PROPERTY DESCRIPTION**

ROCHESTER - 0.98 ACRES: Large, level property in quiet neighborhood. Park like setting. Plenty of room for recreational activities, community garden, storing RV and weekend toys and more. Shopping, dining, and entertainment within minutes in nearby Rochester. 15-20min to Centralia and Olympia. Recreational opportunities at Great Wolf Lodge and South Sound Speedway within 10min. Property is 42,873 sf and level. Zoned RL1/1. Power in street. Septic needed for sewer. Rochester Water has advised no water connections available. Buyer to find own water source. Gopher study completed. No additional studies completed. Easement for public water system on South half of property, but plenty of room on North half for your dreams.

















## **Locator Map**





## **Locator Map**





# **Satellite Map**





# LISTING REPRESENTATIVE For more information contact:



**NOTES** 

### Representative

John Love

### Mobile

(206) 331-1000

### Office

(253) 220-8371

#### Email

John.Love@LoveLegacyLand.com

## Address

15215 SE 272nd Street

### City / State / Zip

Kent, WA 98042



| <u>NOTES</u> |  |
|--------------|--|
|              |  |
|              |  |
|              |  |
|              |  |
|              |  |
|              |  |
|              |  |
|              |  |
|              |  |
|              |  |
|              |  |
|              |  |
|              |  |
|              |  |
|              |  |
|              |  |
|              |  |
|              |  |
|              |  |
|              |  |
|