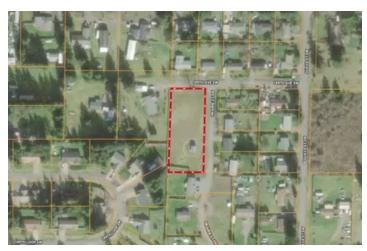

chester, WA / Thurston County

### **PROPERTY DESCRIPTION**

ROCHESTER - 0.98 ACRES: Large, level property in quiet neighborhood. Park like setting. Plenty of room for recreational activities, community garden, storing RV and weekend toys and more. Shopping, dining, and entertainment within minutes in nearby Rochester. 15-20min to Centralia and Olympia. Recreational opportunities at Great Wolf Lodge and South Sound Speedway within 10min. Property is 42,873 sf and level. Zoned RL1/1. Power in street. Septic needed for sewer. Rochester Water has advised no water connections available. Buyer to find own water source. Gopher study completed. No additional studies completed. Easement for public water system on South half of property, but plenty of room on North half for your dreams.

















## **Locator Map**





## **Locator Map**





# **Satellite Map**





# LISTING REPRESENTATIVE For more information contact:



**NOTES** 

### Representative

John Love

### Mobile

(206) 331-1000

### Office

(253) 220-8371

#### Email

John.Love@LoveLegacyLand.com

## Address

15215 SE 272nd Street

### City / State / Zip

Kent, WA 98042



| <u>NOTES</u> |  |
|--------------|--|
|              |  |
|              |  |
|              |  |
|              |  |
|              |  |
|              |  |
|              |  |
|              |  |
|              |  |
|              |  |
|              |  |
|              |  |
|              |  |
|              |  |
|              |  |
|              |  |
|              |  |
|              |  |
|              |  |
|              |  |
|