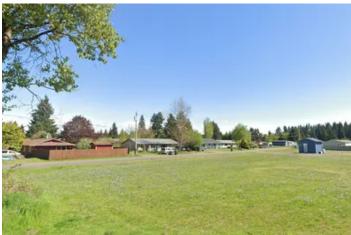

### **PROPERTY DESCRIPTION**

ROCHESTER - 0.98 ACRES: Large, level property in quiet neighborhood. Park like setting. Plenty of room for recreational activities, community garden, storing RV and weekend toys and more. Shopping, dining, and entertainment within minutes in nearby Rochester. 15-20min to Centralia and Olympia. Recreational opportunities at Great Wolf Lodge and South Sound Speedway within 10min. Property is 42,873 sf and level. Zoned RL1/1. Power in street. Septic needed for sewer. Rochester Water has advised no water connections available. Buyer to find own water source. Gopher study completed. No additional studies completed. Easement for public water system on South half of property, but plenty of room on North half for your dreams.