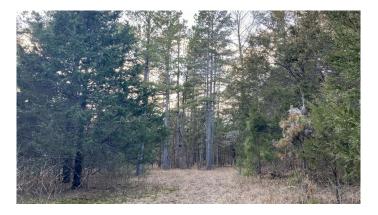

# **PROPERTY DESCRIPTION**

Highway 5 between Cabot and Rosebud, AR is a nice drive to take if you'd like to see some beautiful countryside. You'll see a mix of rolling hills, pasture populated with livestock and some beautiful timber ground as well. Just east of that scenic stretch of highway and north of El Paso, lies 85 acres m/l off of Fox Den Road. It's really a nice short drive in from highway 5 on a well maintained gravel road that leads to the heart of the property. Water and power are both easily accessible along the road frontage. In fact, there is even an old home place just off the road. The ivy covered trees shelter the stone and tin remnants that remain. It would be a great spot for another home or cabin without disturbing the wildlife.

There is a strong population of deer and turkey on the property and it's easy to see why. Along with the large neighboring tracts managing the wildlife, this acreage has a nice blend of bedding/thermal cover, mast producing hardwoods, water and subtle topography change and features that promote wildlife residency. That diversity adds to the visual appeal of the property as you cruise around the trail system.