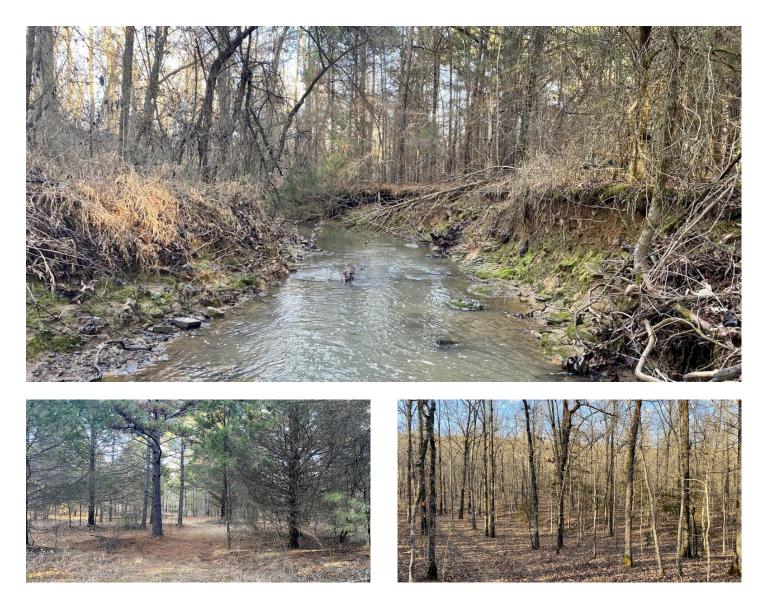

# **PROPERTY DESCRIPTION**

Highway 5 between Cabot and Rosebud, AR is a nice drive to take if you'd like to see some beautiful countryside. You'll see a mix of rolling hills, pasture populated with livestock and some beautiful timber ground as well. Just east of that scenic stretch of highway and north of El Paso, lies 85 acres m/l off of Fox Den Road. It's really a nice short drive in from highway 5 on a well maintained gravel road that leads to the heart of the property. Water and power are both easily accessible along the road frontage. In fact, there is even an old home place just off the road. The ivy covered trees shelter the stone and tin remnants that remain. It would be a great spot for another home or cabin without disturbing the wildlife.

There is a strong population of deer and turkey on the property and it's easy to see why. Along with the large neighboring tracts managing the wildlife, this acreage has a nice blend of bedding/thermal cover, mast producing hardwoods, water and subtle topography change and features that promote wildlife residency. That diversity adds to the visual appeal of the property as you cruise around the trail system.

Fox Den 85 has some great attributes, neighbors and is situated in a highly desirable area. Come take a tour with us.