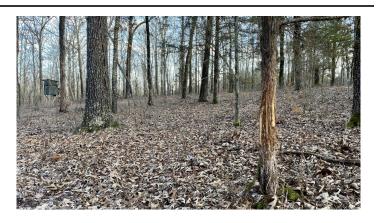

# **PROPERTY DESCRIPTION**

Highway 5 between Cabot and Rosebud, AR is a nice drive to take if you'd like to see some beautiful countryside. You'll see a mix of rolling hills, pasture populated with livestock and some beautiful timber ground as well. Just east of that scenic stretch of highway and north of El Paso, lies 85 acres m/l off of Fox Den Road. It's really a nice short drive in from highway 5 on a well maintained gravel road that leads to the heart of the property. Water and power are both easily accessible along the road frontage. In fact, there is even an old home place just off the road. The ivy covered trees shelter the stone and tin remnants that remain. It would be a great spot for another home or cabin without disturbing the wildlife.

There is a strong population of deer and turkey on the property and it's easy to see why. Along with the large neighboring tracts managing the wildlife, this acreage has a nice blend of bedding/thermal cover, mast producing hardwoods, water and subtle topography change and features that promote wildlife residency. That diversity adds to the visual appeal of the property as you cruise around the trail system.