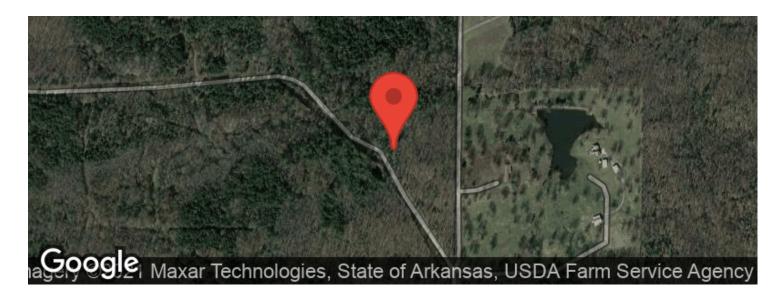

st off the road. The ivy covered trees shelter the stone and tin remnants that remain. It would be a great spot for another home or cabin without disturbing the wildlife.

There is a strong population of deer and turkey on the property and it's easy to see why. Along with the large neighboring tracts managing the wildlife, this acreage has a nice blend of bedding/thermal cover, mast producing hardwoods, water and subtle topography change and features that promote wildlife residency. That diversity adds to the visual appeal of the property as you cruise around the trail system.

Fox Den 85 has some great attributes, neighbors and is situated in a highly desirable area. Come take a tour with us.



### Fox Den 85 El Paso, AR / White County





**MORE INFO ONLINE:** 





# **Aerial Maps**







**MORE INFO ONLINE:** 

Page 6

# LISTING REPRESENTATIVE

For more information contact:



#### Representative

Chad Carger

**Mobile** (501) 843-1111

**Office** (870) 830-5263

**Email** chad@habitatlandcompany.com

Address 403 Llama Drive

City / State / Zip Searcy, AR, 72143

# **NOTES**



| <br> |
|------|
|      |
|      |
|      |
|      |
|      |
| <br> |
|      |
|      |
|      |
|      |
|      |
| <br> |
|      |
|      |



# **DISCLAIMERS**

Information in this brochure is provided solely for information purposes and does not constitute an offer to sell or advertise real estate outside the states in which broker or agent licensed. The information presented has been obtained from sources deemed to be reliable, but is not guaranteed or warranted by the agent, broker, or