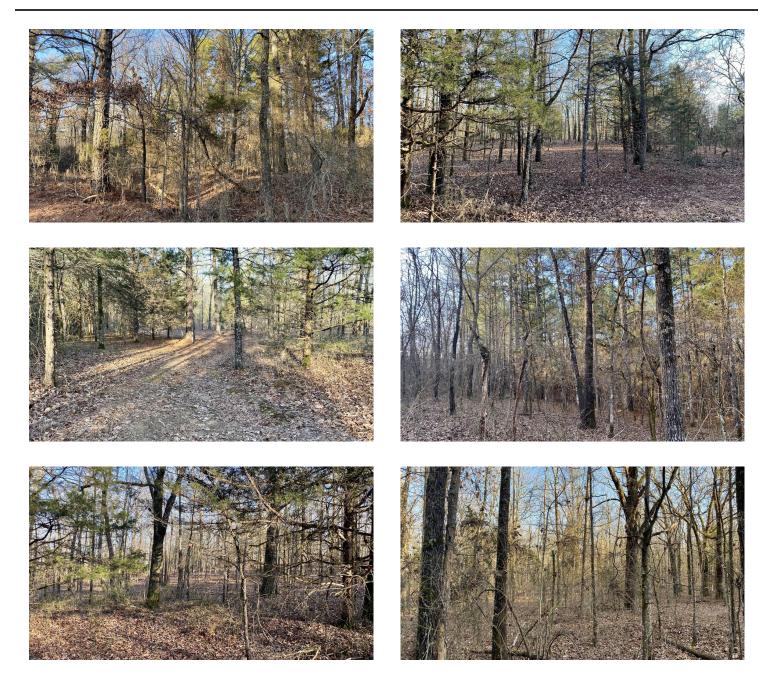

# **PROPERTY DESCRIPTION**

Highway 5 between Cabot and Rosebud, AR is a nice drive to take if you'd like to see some beautiful countryside. You'll see a mix of rolling hills, pasture populated with livestock and some beautiful timber ground as well. Just east of that scenic stretch of highway and north of El Paso, lies 85 acres m/l off of Fox Den Road. It's really a nice short drive in from highway 5 on a well maintained gravel road that leads to the heart of the property. Water and power are both easily accessible along the road frontage. In fact, there is even an old home place just off the road. The ivy covered trees shelter the stone and tin remnants that remain. It would be a great spot for another home or cabin without disturbing the wildlife.

There is a strong population of deer and turkey on the property and it's easy to see why. Along with the large neighboring tracts managing the wildlife, this acreage has a nice blend of bedding/thermal cover, mast producing hardwoods, water and subtle topography change and features that promote wildlife residency. That diversity adds to the visual appeal of the property as you cruise around the trail system.

Fox Den 85 has some great attributes, neighbors and is situated in a highly desirable area. Come take a tour with us.