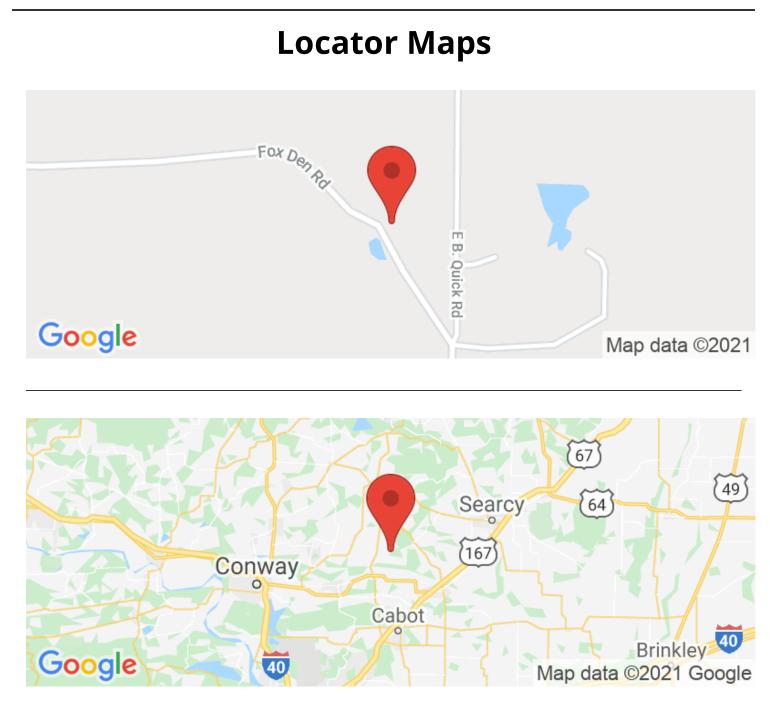

#### Latitude / Longitude

35.1657 / -92.0379

# **PROPERTY DESCRIPTION**

Highway 5 between Cabot and Rosebud, AR is a nice drive to take if you'd like to see some beautiful countryside. You'll see a mix of rolling hills, pasture populated with livestock and some beautiful timber ground as well. Just east of that scenic stretch of highway and north of El Paso, lies 85 acres m/l off of Fox Den Road. It's really a nice short drive in from highway 5 on a well maintained gravel road that leads to the heart of the property. Water and power are both easily accessible along the road frontage. In fact, there is even an old home place just off the road. The ivy covered trees shelter the stone and tin remnants that remain. It would be a great spot for another home or cabin without disturbing the wildlife.