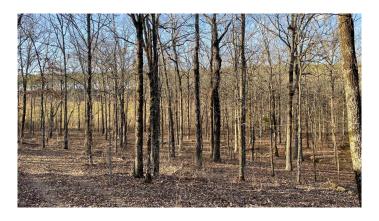

# **PROPERTY DESCRIPTION**

Highway 5 between Cabot and Rosebud, AR is a nice drive to take if you'd like to see some beautiful countryside. You'll see a mix of rolling hills, pasture populated with livestock and some beautiful timber ground as well. Just east of that scenic stretch of highway and north of El Paso, lies 85 acres m/l off of Fox Den Road. It's really a nice short drive in from highway 5 on a well maintained gravel road that leads to the heart of the property. Water and power are both easily accessible along the road frontage. In fact, there is even an old home place just off the road. The ivy covered trees shelter the stone and tin remnants that remain. It would be a great spot for another home or cabin without disturbing the wildlife.

There is a strong population of deer and turkey on the property and it's easy to see why. Along with the large neighboring tracts managing the wildlife, this acreage has a nice blend of bedding/thermal cover, mast producing hardwoods, water and subtle topography change and features that promote wildlife residency. That diversity adds to the visual appeal of the property as you cruise around the trail system.