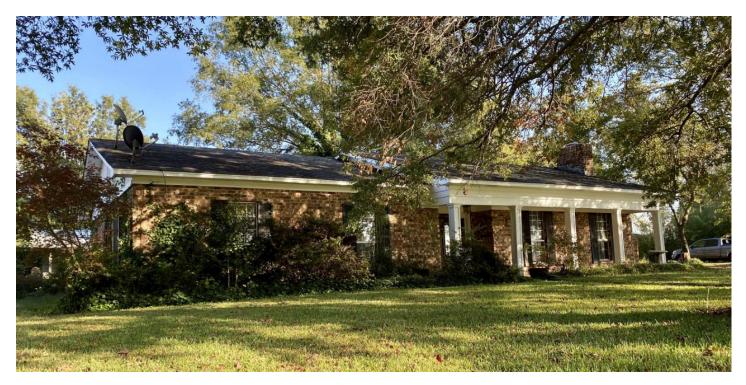

The Tweedle House 300 Hayes Circle Clarendon, AR 72029

**\$99,500** 0.321 +/- acres Monroe County

## **PROPERTY DESCRIPTION**

The Tweedle House is a beautiful, well kept home in the riverside town of Clarendon, AR. The area is a wildlife paradise with the White River snaking through the timber of the White River National Wildlife Refuge. Access to both is only minutes away. The refuge is well known for trophy whitetails and some fine duck hunting.

The house features a circle driveway and access to a fenced backyard with a shop. Large oak trees shelter the house and give it a really nice feel. Inside you find a cozy living room with a stone hearth and insert along with tongue and groove wood walls. There's a separate dining room, kitchen with a bar and breakfast area as well as a laundry room big enough to have a freezer and store your muddy boots and waders.

This is a great place in a quiet little town with plenty of recreational opportunities. It will make a great permanent residence or getaway. Shoot us a message if you are interested in seeing the house or have more questions. It's ready to go.