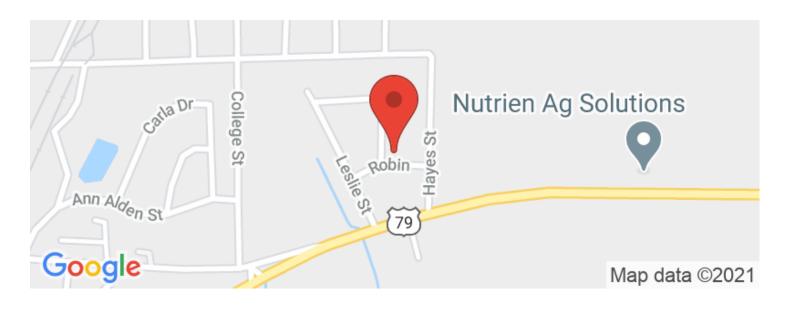

# **Locator Maps**

# **SUMMARY**

**Address** 

300 Hayes Circle

City, State Zip

Clarendon, AR 72029

**County** 

Monroe County

**Type** 

**Residential Property** 

Latitude / Longitude

34.6943215 / -91.2945121

**Dwelling Square Feet** 

1866

**Bedrooms / Bathrooms** 

3/2

**Acreage** 