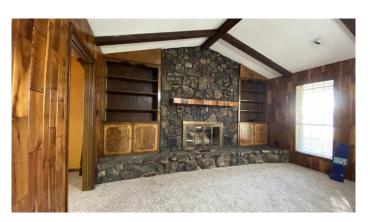

The house features a circle driveway and access to a fenced backyard with a shop. Large oak trees shelter the house and give it a really nice feel. Inside you find a cozy living room with a stone hearth and insert along with tongue and groove wood walls. There's a separate dining room, kitchen with a bar and breakfast area as well as a laundry room big enough to have a freezer and store your muddy boots and waders.