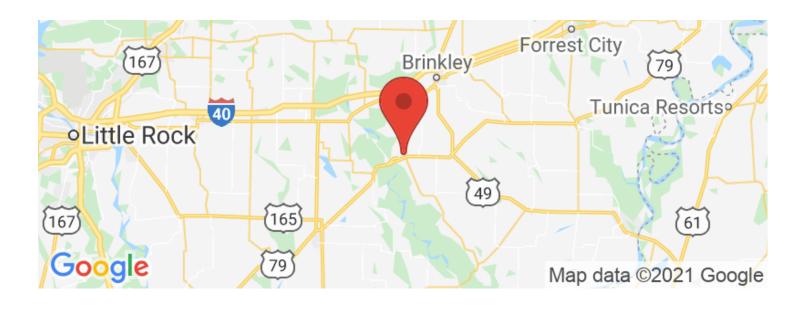

# **Locator Maps**

# **SUMMARY**

**Address** 

300 Hayes Circle

City, State Zip

Clarendon, AR 72029

**County** 

Monroe County

**Type** 

**Residential Property** 

Latitude / Longitude

34.6943215 / -91.2945121

**Dwelling Square Feet** 

1866

**Bedrooms / Bathrooms** 

3/2

**Acreage** 