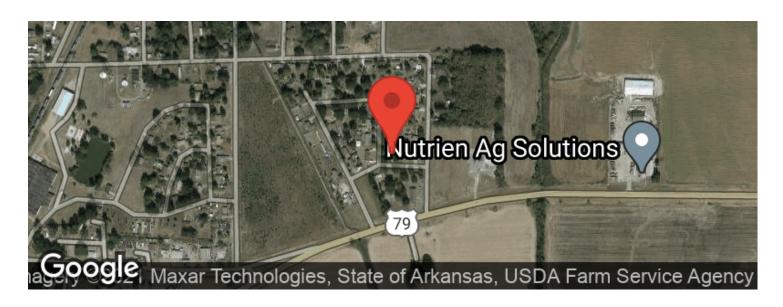

# **Aerial Maps**

# **SUMMARY**

**Address** 

300 Hayes Circle

City, State Zip

Clarendon, AR 72029

**County** 

Monroe County

**Type** 

**Residential Property** 

Latitude / Longitude

34.6943215 / -91.2945121

**Dwelling Square Feet** 

1866

**Bedrooms / Bathrooms** 

3/2

**Acreage** 