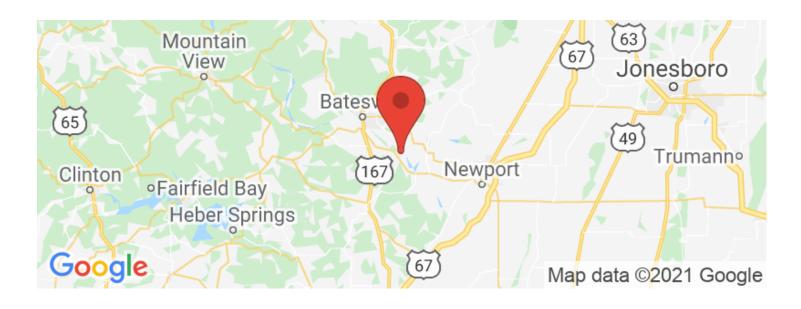

Bend Road River Farm 659 Bend Road Batesville, AR 72501

\$625,000 145 +/- acres Independence County









# Bend Road River Farm Batesville, AR / Independence County

# **SUMMARY**

**Address** 

659 Bend Road

City, State Zip

Batesville, AR 72501

County

Independence County

**Type** 

Recreational Land

Latitude / Longitude

35.6743646 / -91.5238103

**Acreage** 

145

**Price** 

\$625,000











# Bend Road River Farm Batesville, AR / Independence County















# **Locator Maps**







# **Aerial Maps**







# LISTING REPRESENTATIVE

For more information contact:



### Representative

**Chad Carger** 

#### Mobile

(501) 843-1111

#### Office

(870) 830-5263

#### **Email**

chad@habitatlandcompany.com

#### Address

403 Llama Drive

## City / State / Zip

Searcy, AR 72143

| <u>NOTES</u> |  |  |  |
|--------------|--|--|--|
|              |  |  |  |
|              |  |  |  |
|              |  |  |  |
|              |  |  |  |
|              |  |  |  |
|              |  |  |  |
|              |  |  |  |
|              |  |  |  |



| <u>NOTES</u> |  |  |
|--------------|--|--|
|              |  |  |
|              |  |  |
|              |  |  |
|              |  |  |
|              |  |  |
|              |  |  |
|              |  |  |
|              |  |  |
|