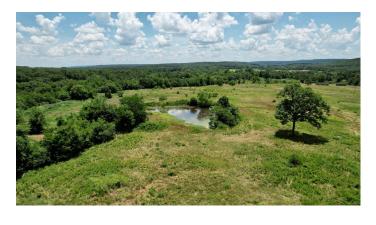

Bend Road River Farm 659 Bend Road Batesville, AR 72501

\$625,000 145 +/- acres Independence County

# Bend Road River Farm Batesville, AR / Independence County

Recreational Land

Latitude / Longitude

35.6743646 / -91.5238103

**Acreage** 

145

**Price** 

\$625,000