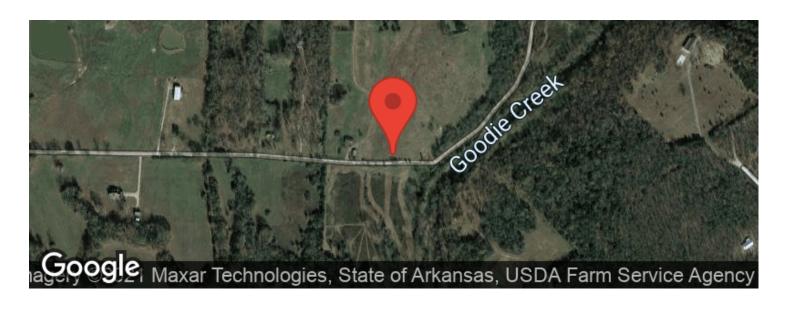

Bend Road River Farm 659 Bend Road Batesville, AR 72501

\$625,000 145 +/- acres Independence County









# Bend Road River Farm Batesville, AR / Independence County

# **SUMMARY**

**Address** 

659 Bend Road

City, State Zip

Batesville, AR 72501

County

Independence County

**Type** 

Recreational Land

Latitude / Longitude

35.6743646 / -91.5238103

**Acreage** 

145

**Price** 

\$625,000











# Bend Road River Farm Batesville, AR / Independence County















# **Locator Maps**







# **Aerial Maps**







# LISTING REPRESENTATIVE

For more information contact:



### Representative

**Chad Carger** 

#### Mobile

(501) 843-1111

#### Office

(870) 830-5263

#### **Email**

chad@habitatlandcompany.com

#### Address

403 Llama Drive

## City / State / Zip

Searcy, AR 72143

| <u>NOTES</u> |  |  |  |
|--------------|--|--|--|
|              |  |  |  |
|              |  |  |  |
|              |  |  |  |
|              |  |  |  |
|              |  |  |  |
|              |  |  |  |
|              |  |  |  |
|              |  |  |  |



| <u>NOTES</u> |  |  |
|--------------|--|--|
|              |  |  |
|              |  |  |
|              |  |  |
|              |  |  |
|              |  |  |
|              |  |  |
|              |  |  |
|              |  |  |
|              |  |  |
|