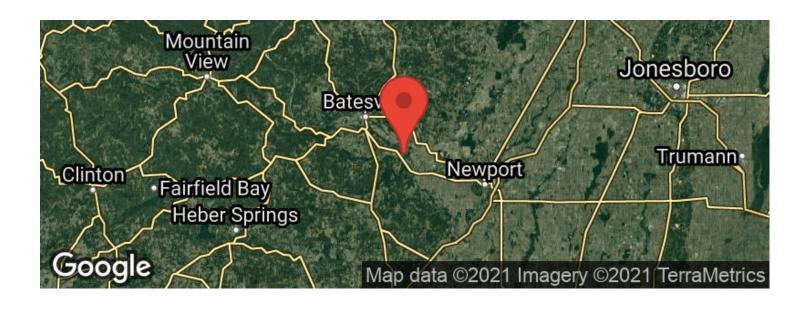

Bend Road River Farm 659 Bend Road Batesville, AR 72501

\$625,000 145 +/- acres Independence County









# Bend Road River Farm Batesville, AR / Independence County

# **SUMMARY**

**Address** 

659 Bend Road

City, State Zip

Batesville, AR 72501

County

Independence County

**Type** 

Recreational Land

Latitude / Longitude

35.6743646 / -91.5238103

**Acreage** 

145

**Price** 

\$625,000











# Bend Road River Farm Batesville, AR / Independence County















# **Locator Maps**







# **Aerial Maps**







# LISTING REPRESENTATIVE

For more information contact:



### Representative

**Chad Carger** 

#### Mobile

(501) 843-1111

#### Office

(870) 830-5263

#### **Email**

chad@habitatlandcompany.com

#### Address

403 Llama Drive

## City / State / Zip

Searcy, AR 72143

| <u>NOTES</u> |  |  |  |
|--------------|--|--|--|
|              |  |  |  |
|              |  |  |  |
|              |  |  |  |
|              |  |  |  |
|              |  |  |  |
|              |  |  |  |
|              |  |  |  |
|              |  |  |  |



| <u>NOTES</u> |  |  |
|--------------|--|--|
|              |  |  |
|              |  |  |
|              |  |  |
|              |  |  |
|              |  |  |
|              |  |  |
|              |  |  |
|              |  |  |
|              |  |  |
|