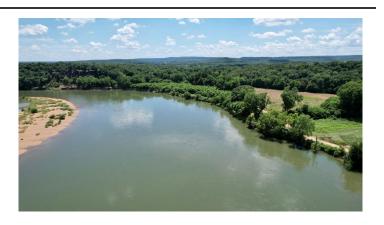

Bend Road River Farm 659 Bend Road Batesville, AR 72501

\$625,000 145 +/- acres Independence County









# Bend Road River Farm Batesville, AR / Independence County

# **SUMMARY**

**Address** 

659 Bend Road

City, State Zip

Batesville, AR 72501

County

Independence County

**Type** 

Recreational Land

Latitude / Longitude

35.6743646 / -91.5238103

**Acreage** 

145

**Price** 

\$625,000











# Bend Road River Farm Batesville, AR / Independence County















# **Locator Maps**







# **Aerial Maps**







# LISTING REPRESENTATIVE

For more information contact:



### Representative

**Chad Carger** 

#### Mobile

(501) 843-1111

#### Office

(870) 830-5263

#### **Email**

chad@habitatlandcompany.com

#### Address

403 Llama Drive

## City / State / Zip

Searcy, AR 72143

| <u>NOTES</u> |  |  |  |
|--------------|--|--|--|
|              |  |  |  |
|              |  |  |  |
|              |  |  |  |
|              |  |  |  |
|              |  |  |  |
|              |  |  |  |
|              |  |  |  |
|              |  |  |  |



| <u>NOTES</u> |  |  |
|--------------|--|--|
|              |  |  |
|              |  |  |
|              |  |  |
|