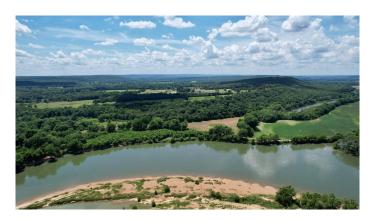

Bend Road River Farm 659 Bend Road Batesville, AR 72501

\$625,000 145 +/- acres Independence County

# Bend Road River Farm Batesville, AR / Independence County

Recreational Land

Latitude / Longitude

35.6743646 / -91.5238103

**Acreage** 

145

**Price** 

\$625,000