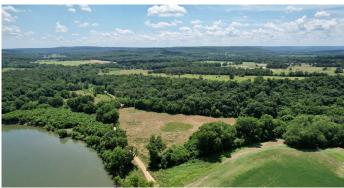

Bend Road River Farm 659 Bend Road Batesville, AR 72501

\$625,000 145 +/- acres Independence County









# Bend Road River Farm Batesville, AR / Independence County

# **SUMMARY**

**Address** 

659 Bend Road

City, State Zip

Batesville, AR 72501

County

Independence County

**Type** 

Recreational Land

Latitude / Longitude

35.6743646 / -91.5238103

**Acreage** 

145

**Price** 

\$625,000











# Bend Road River Farm Batesville, AR / Independence County















# **Locator Maps**







# **Aerial Maps**







# LISTING REPRESENTATIVE

For more information contact:



### Representative

**Chad Carger** 

#### Mobile

(501) 843-1111

#### Office

(870) 830-5263

#### **Email**

chad@habitatlandcompany.com

#### Address

403 Llama Drive

## City / State / Zip

Searcy, AR 72143

| <u>NOTES</u> |  |  |  |
|--------------|--|--|--|
|              |  |  |  |
|              |