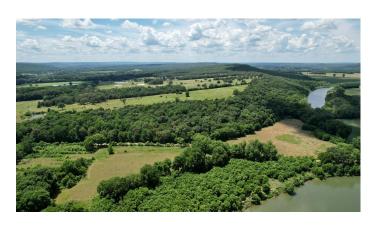

Bend Road River Farm 659 Bend Road Batesville, AR 72501

\$625,000 145 +/- acres Independence County









# Bend Road River Farm Batesville, AR / Independence County

# **SUMMARY**

**Address** 

659 Bend Road

City, State Zip

Batesville, AR 72501

County

Independence County

**Type** 

Recreational Land

Latitude / Longitude

35.6743646 / -91.5238103

**Acreage** 

145

**Price** 

\$625,000











# Bend Road River Farm Batesville, AR / Independence County















# **Locator Maps**







# **Aerial Maps**







# LISTING REPRESENTATIVE

For more information contact:



### Representative

**Chad Carger** 

#### Mobile

(501) 843-1111

#### Office

(870) 830-5263

#### **Email**

chad@habitatlandcompany.com

#### Address

403 Llama Drive

## City / State / Zip

Searcy, AR 72143

| <u>NOTES</u> |  |  |  |
|--------------|--|--|--|
|              |  |  |  |
|              |  |  |  |
|              |  |  |  |
|              |  |  |  |
|              |  |  |  |
|              |  |  |  |
|              |  |  |  |
|              |  |  |  |



| <u>NOTES</u> |  |  |
|--------------|--|--|
|              |  |  |
|              |  |  |
|              |  |  |
|              |  |  |
|              |  |  |
|              |  |  |
|              |  |  |
|