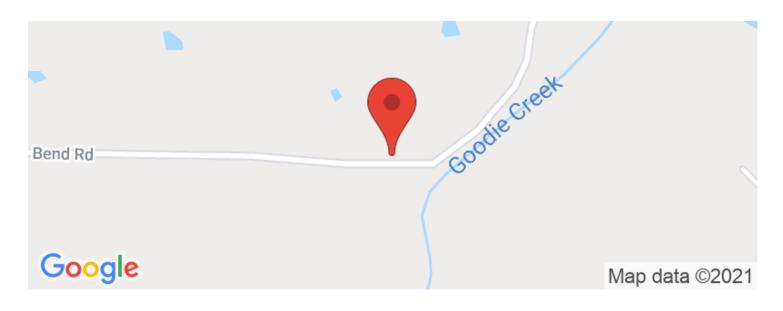

Bend Road River Farm 659 Bend Road Batesville, AR 72501

\$625,000 145 +/- acres Independence County









# Bend Road River Farm Batesville, AR / Independence County

# **SUMMARY**

**Address** 

659 Bend Road

City, State Zip

Batesville, AR 72501

County

Independence County

**Type** 

Recreational Land

Latitude / Longitude

35.6743646 / -91.5238103

**Acreage** 

145

**Price** 

\$625,000











# Bend Road River Farm Batesville, AR / Independence County















# **Locator Maps**







# **Aerial Maps**







# LISTING REPRESENTATIVE

For more information contact:



### Representative

**Chad Carger** 

#### Mobile

(501) 843-1111

#### Office

(870) 830-5263

#### **Email**

chad@habitatlandcompany.com

#### Address

403 Llama Drive

## City / State / Zip

Searcy, AR 72143

| <u>NOTES</u> |  |  |  |
|--------------|--|--|--|
|              |  |  |  |
|              |  |  |  |
|              |  |  |  |
|              |  |  |  |
|              |  |  |  |
|              |  |  |  |
|              |  |  |  |
|              |  |  |  |



| <u>NOTES</u> |  |  |
|--------------|--|--|
|              |  |  |
|              |  |  |
|              |  |  |
|              |  |  |
|              |  |  |
|              |  |  |
|              |  |  |
|              |  |  |
|