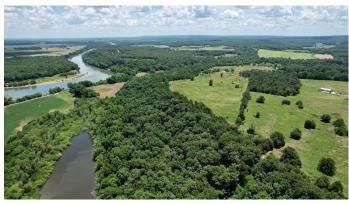

Bend Road River Farm 659 Bend Road Batesville, AR 72501

\$625,000 145 +/- acres Independence County









# Bend Road River Farm Batesville, AR / Independence County

# **SUMMARY**

**Address** 

659 Bend Road

City, State Zip

Batesville, AR 72501

County

Independence County

**Type** 

Recreational Land

Latitude / Longitude

35.6743646 / -91.5238103

**Acreage** 

145

**Price** 

\$625,000











# Bend Road River Farm Batesville, AR / Independence County















# **Locator Maps**







# **Aerial Maps**







# LISTING REPRESENTATIVE

For more information contact:



### Representative

**Chad Carger** 

#### Mobile

(501) 843-1111

#### Office

(870) 830-5263

#### **Email**

chad@habitatlandcompany.com

#### Address

403 Llama Drive

## City / State / Zip

Searcy, AR 72143

| <u>NOTES</u> |  |  |  |
|--------------|--|--|--|
|              |  |  |  |
|              |  |  |  |
|              |  |  |  |
|              |  |  |  |
|              |  |  |  |
|              |  |  |  |
|              |  |  |  |
|              |  |  |  |



| <u>NOTES</u> |  |  |
|--------------|--|--|
|              |  |  |
|              |  |  |
|              |  |  |
|              |  |  |
|              |  |  |
|              |  |  |
|              |  |