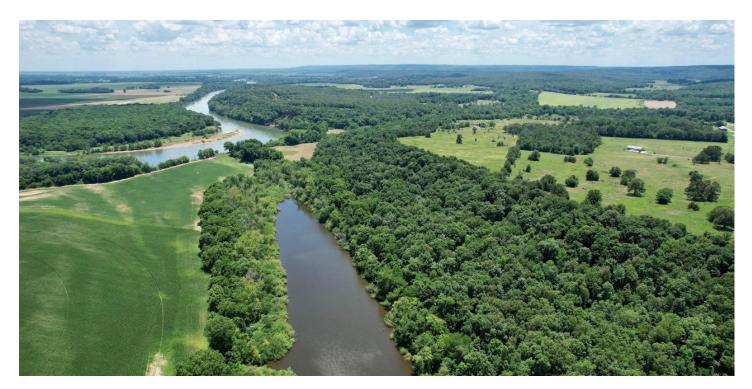

Bend Road River Farm 659 Bend Road Batesville, AR 72501

\$625,000 145 +/- acres Independence County









# Bend Road River Farm Batesville, AR / Independence County

# **SUMMARY**

**Address** 

659 Bend Road

City, State Zip

Batesville, AR 72501

County

Independence County

**Type** 

Recreational Land

Latitude / Longitude

35.6743646 / -91.5238103

**Acreage** 

145

**Price** 

\$625,000











# Bend Road River Farm Batesville, AR / Independence County















# **Locator Maps**







# **Aerial Maps**







# LISTING REPRESENTATIVE

For more information contact:



### Representative

**Chad Carger** 

#### Mobile

(501) 843-1111

#### Office

(870) 830-5263

#### **Email**

chad@habitatlandcompany.com

#### Address

403 Llama Drive

## City / State / Zip

Searcy, AR 72143

| <u>NOTES</u> |  |  |  |
|--------------|--|--|--|
|              |  |  |  |
|