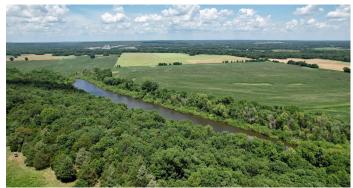

Bend Road River Farm 659 Bend Road Batesville, AR 72501

\$625,000 145 +/- acres Independence County









# Bend Road River Farm Batesville, AR / Independence County

# **SUMMARY**

**Address** 

659 Bend Road

City, State Zip

Batesville, AR 72501

County

Independence County

**Type** 

Recreational Land

Latitude / Longitude

35.6743646 / -91.5238103

**Acreage** 

145

**Price** 

\$625,000











# Bend Road River Farm Batesville, AR / Independence County















# **Locator Maps**







# **Aerial Maps**







# LISTING REPRESENTATIVE

For more information contact:



### Representative

**Chad Carger** 

#### Mobile

(501) 843-1111

#### Office

(870) 830-5263

#### **Email**

chad@habitatlandcompany.com

#### Address

403 Llama Drive

## City / State / Zip

Searcy, AR 72143

| <u>NOTES</u> |  |  |  |
|--------------|--|--|--|
|              |  |  |  |
|