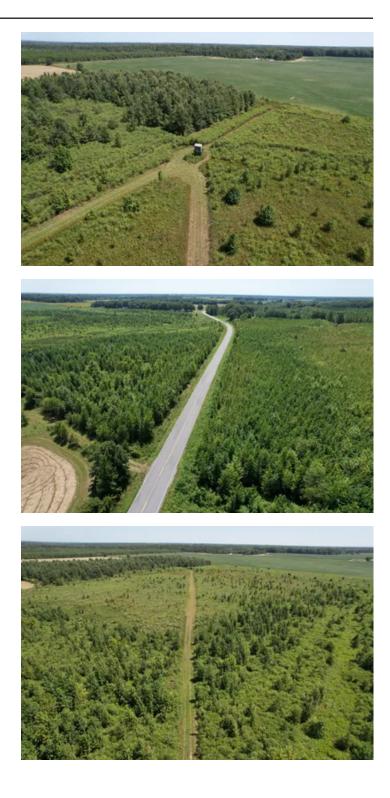

### **PROPERTY DESCRIPTION**

The stretch of ground between Glaise and Departee Creek, west of the White River, is known for its' great recreational opportunities for both trophy whitetail and ducks. Finding a tract the size and price range as the Rio Vista 80 is difficult to say the least. This place has great access, is not encumbered by any programs and has 10 acres on the south side that would provide a great place to build without having to pay any flood insurance. There are 2 prominent deer stands overlooking long lanes that can convey with the property making it ready to show up and hunt. The land has a 17-20 acre depression with a drain running through it that could be developed, without a huge cash outlay, to attract waterfowl. The place is ready to hunt like it is but if you have an itch to really develop and manage the wildlife, this one will accommodate you very well. Give us a call and let us show you around.