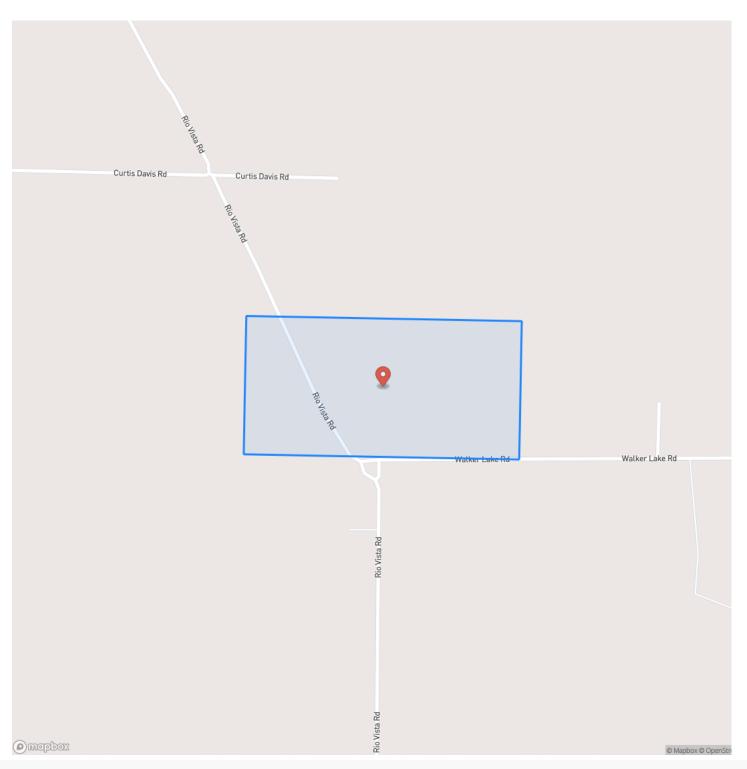

for both trophy whitetail and ducks. Finding a tract the size and price range as the Rio Vista 80 is difficult to say the least. This place has great access, is not encumbered by any programs and has 10 acres on the south side that would provide a great place to build without having to pay any flood insurance. There are 2 prominent deer stands overlooking long lanes that can convey with the property making it ready to show up and hunt. The land has a 17-20 acre depression with a drain running through it that could be developed, without a huge cash outlay, to attract waterfowl. The place is ready to hunt like it is but if you have an itch to really develop and manage the wildlife, this one will accommodate you very well. Give us a call and let us show you around.







# **Locator Map**





# **Locator Map**





# Satellite Map





# **MORE INFO ONLINE:**

https://www.habitatlandcompany.com

#### LISTING REPRESENTATIVE For more information contact:



### <u>NOTES</u>

Representative

Chad Carger

**Mobile** (501) 843-1111

**Office** (870) 830-5263

Email chad@habitatlandcompany.com

**Address** 403 Llama Drive

City / State / Zip Searcy, AR 72143



## **MORE INFO ONLINE:**

https://www.habitatlandcompany.com

| NOTES |  |
|-------|--|
|       |  |
|       |  |
|       |  |
|       |  |
|       |  |
|       |  |
|       |  |
|       |  |
|       |  |
|       |  |
|       |  |
|       |  |
|       |  |
|       |  |
|       |  |
|       |  |
|       |  |
|       |  |
|       |  |
|       |  |
|       |  |
|       |  |
|       |  |
|       |  |
|       |  |
|       |  |