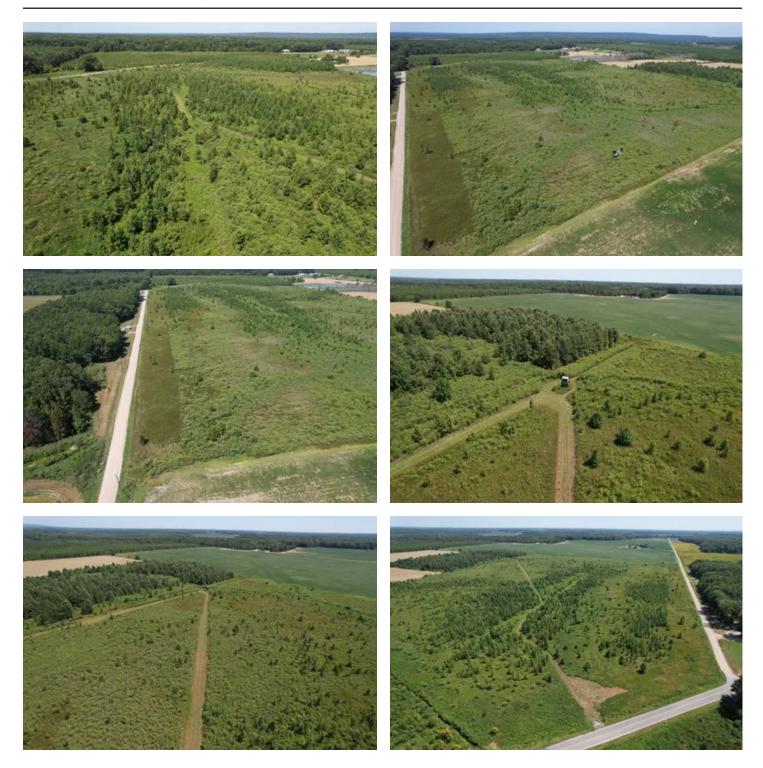

### **PROPERTY DESCRIPTION**

The stretch of ground between Glaise and Departee Creek, west of the White River, is known for its' great recreational opportunities for both trophy whitetail and ducks. Finding a tract the size and price range as the Rio Vista 80 is difficult to say the least. This place has great access, is not encumbered by any programs and has 10 acres on the south side that would provide a great place to build without having to pay any flood insurance. There are 2 prominent deer stands overlooking long lanes that can convey with the property making it ready to show up and hunt. The land has a 17-20 acre depression with a drain running through it that could be developed, without a huge cash outlay, to attract waterfowl. The place is ready to hunt like it is but if you have an itch to really develop and manage the wildlife, this one will accommodate you very well. Give us a call and let us show you around.