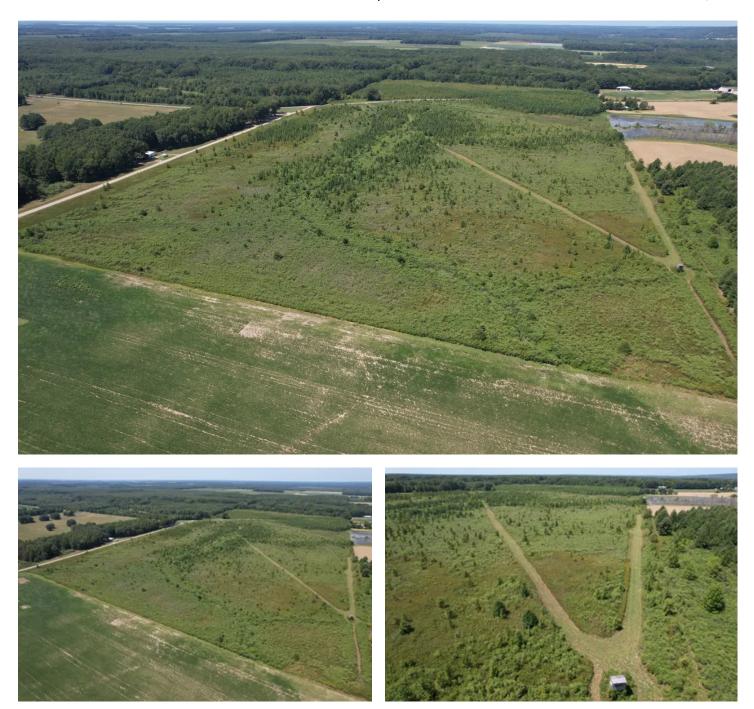

### **PROPERTY DESCRIPTION**

The stretch of ground between Glaise and Departee Creek, west of the White River, is known for its' great recreational opportunities for both trophy whitetail and ducks. Finding a tract the size and price range as the Rio Vista 80 is difficult to say the least. This place has great access, is not encumbered by any programs and has 10 acres on the south side that would provide a great place to build without having to pay any flood insurance. There are 2 prominent deer stands overlooking long lanes that can convey with the property making it ready to show up and hunt. The land has a 17-20 acre depression with a drain running through it that could be developed, without a huge cash outlay, to attract waterfowl. The place is ready to hunt like it is but if you have an itch to really develop and manage the wildlife, this one will accommodate you very well. Give us a call and let us show you around.