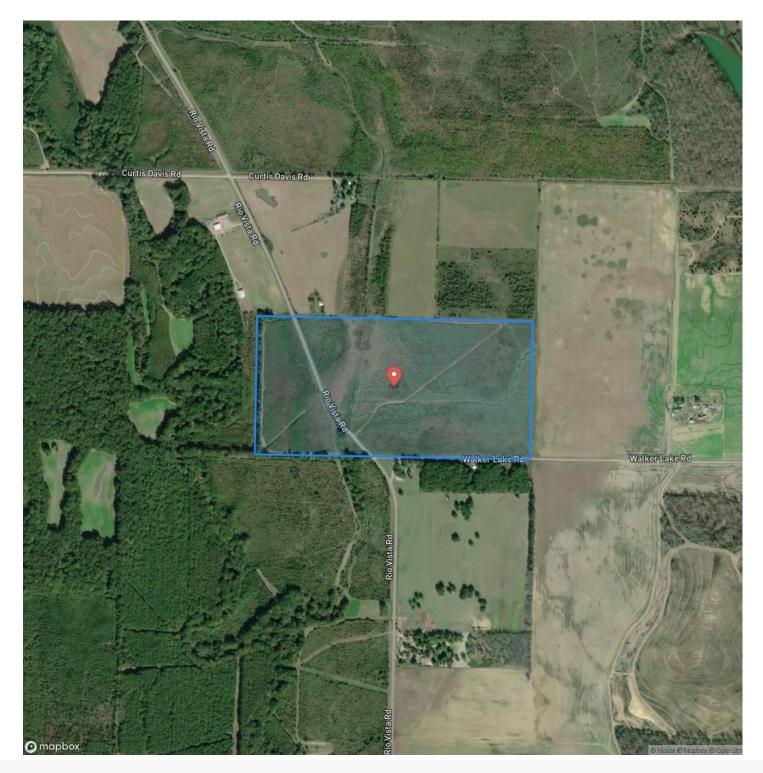

# Satellite Map

### **PROPERTY DESCRIPTION**

The stretch of ground between Glaise and Departee Creek, west of the White River, is known for its' great recreational opportunities for both trophy whitetail and ducks. Finding a tract the size and price range as the Rio Vista 80 is difficult to say the least. This place has great access, is not encumbered by any programs and has 10 acres on the south side that would provide a great place to build without having to pay any flood insurance. There are 2 prominent deer stands overlooking long lanes that can convey with the property making it ready to show up and hunt. The land has a 17-20 acre depression with a drain running through it that could be developed, without a huge cash outlay, to attract waterfowl. The place is ready to hunt like it is but if you have an itch to really develop and manage the wildlife, this one will accommodate you very well. Give us a call and let us show you around.