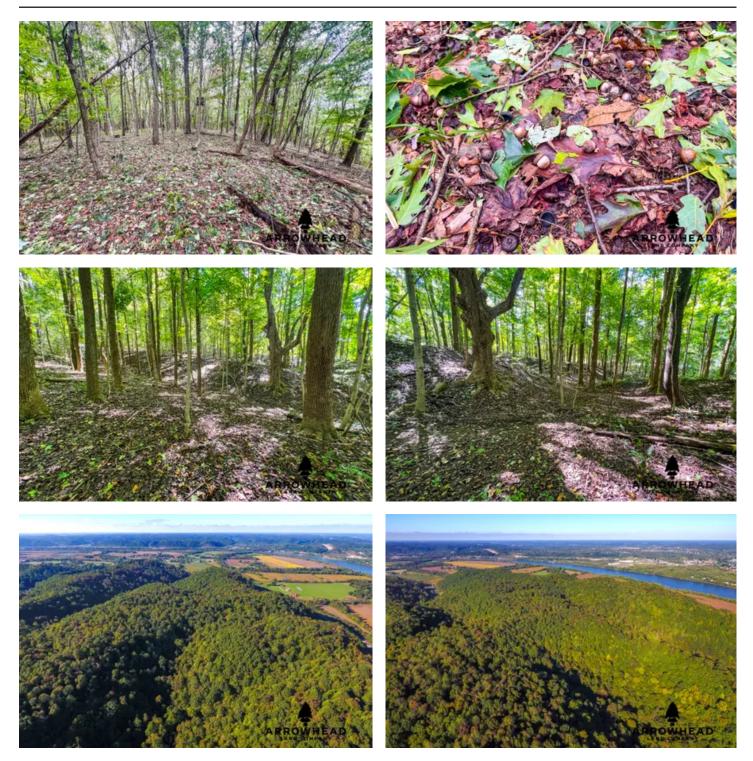

### **PROPERTY DESCRIPTION**

Discover the beauty and potential of this expansive 460 +/- acre property, featuring rolling ridges and hollows that create a picturesque landscape. The land boasts a diverse timber stand, showcasing both young growth and mature trees, perfect for timber investment and wildlife alike. Enjoy breathtaking scenic views of the Ohio River Valley, making this an ideal retreat for nature lovers. Renowned for its excellent trophy whitetail deer and turkey hunting, this area offers outdoor enthusiasts a prime hunting destination. With multiple potential building sites and good road access, this property provides a perfect blend of recreational opportunities and the chance to create your dream home in a tranquil setting. Don't miss this rare opportunity to own a slice of paradise! The property is best accessed from Newberry Hollow Rd. All showings are by appointment only. For more information or to schedule a private viewing, please contact Isaac Singer at (606) 748-6458.