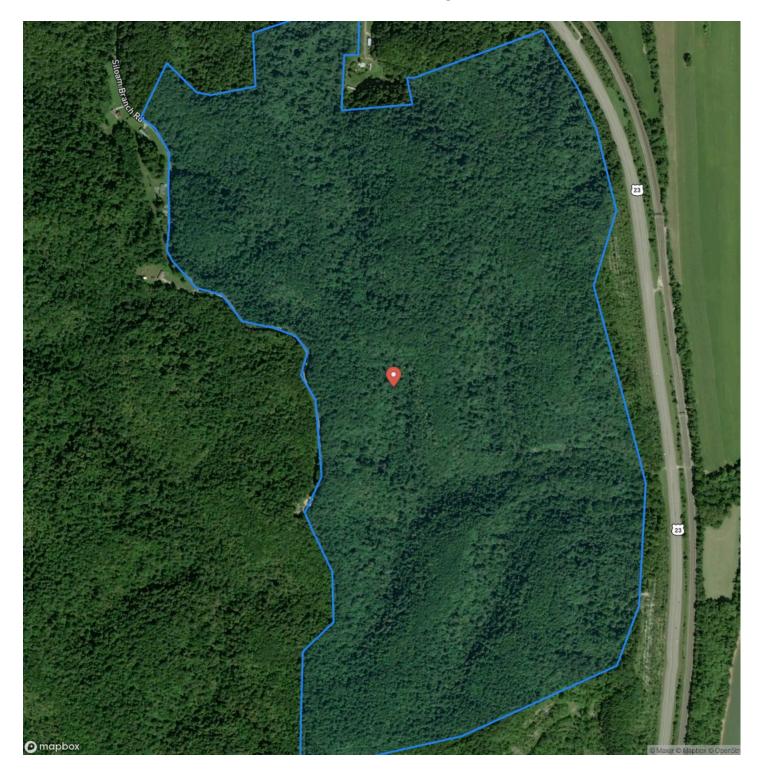

iews of the Ohio River Valley, making this an ideal retreat for nature lovers. Renowned for its excellent trophy whitetail deer and turkey hunting, this area offers outdoor enthusiasts a prime hunting destination. With multiple potential building sites and good road access, this property provides a perfect blend of recreational opportunities and the chance to create your dream home in a tranquil setting. Don't miss this rare opportunity to own a slice of paradise! The property is best accessed from Newberry Hollow Rd. All showings are by appointment only. For more information or to schedule a private viewing, please contact Isaac Singer at (606) 748-6458.



# River Valley Hunting Paradise South Shore, KY / Greenup County





# **Locator Map**





# **Locator Map**





# Satellite Map





### LISTING REPRESENTATIVE For more information contact:



Representative

Isaac Singer

**Mobile** (606) 748-6458

Email isaac.singer@arrowheadlandcompany.com

Address

**City / State / Zip** Flemingsburg, KY 41041

# <u>NOTES</u>



|      | <br> |
|------|------|
|      |      |
|      |      |
|      |      |
|      |      |
|      |      |
|      |      |
|      |      |
|      |      |
|      |      |
|      |      |
|      |      |
|      |      |
|      |      |
|      |      |
|      |      |
|      |      |
|      |      |
|      |      |
|      |      |
|      |      |
|      |      |
|      |      |
|      |      |
|      |      |
|      |      |
|      |      |
|      |      |
|      |      |
|      |      |
|      |      |
|      |      |
|      |      |
|      |      |