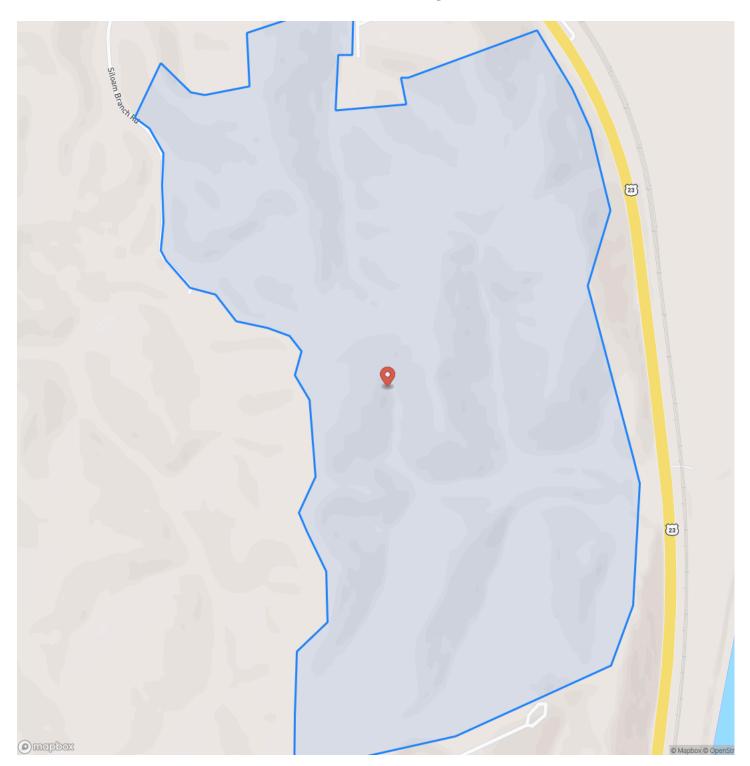

wildlife alike. Enjoy breathtaking scenic views of the Ohio River Valley, making this an ideal retreat for nature lovers. Renowned for its excellent trophy whitetail deer and turkey hunting, this area offers outdoor enthusiasts a prime hunting destination. With multiple potential building sites and good road access, this property provides a perfect blend of recreational opportunities and the chance to create your dream home in a tranquil setting. Don't miss this rare opportunity to own a slice of paradise! The property is best accessed from Newberry Hollow Rd. All showings are by appointment only. For more information or to schedule a private viewing, please contact Isaac Singer at (606) 748-6458.



# River Valley Hunting Paradise South Shore, KY / Greenup County





# **Locator Map**





# **Locator Map**





# Satellite Map





### LISTING REPRESENTATIVE For more information contact:



Representative

Isaac Singer

**Mobile** (606) 748-6458

Email isaac.singer@arrowheadlandcompany.com

Address

**City / State / Zip** Flemingsburg, KY 41041

# <u>NOTES</u>



|      | <br> |
|------|------|
|      |      |
|      |      |
|      |      |
|      |      |
|      |      |
|      |      |
|      |      |
|      |      |
|      |      |
|      |      |
|      |      |
|      |      |
|      |      |
|      |      |
|      |      |
|      |      |
|      |      |
|      |      |
|      |      |
|      |      |
|      |      |
|      |      |
|      |      |
|      |      |
|      |      |
|      |      |
|      |      |
|      |      |
|      |      |
|      |      |
|