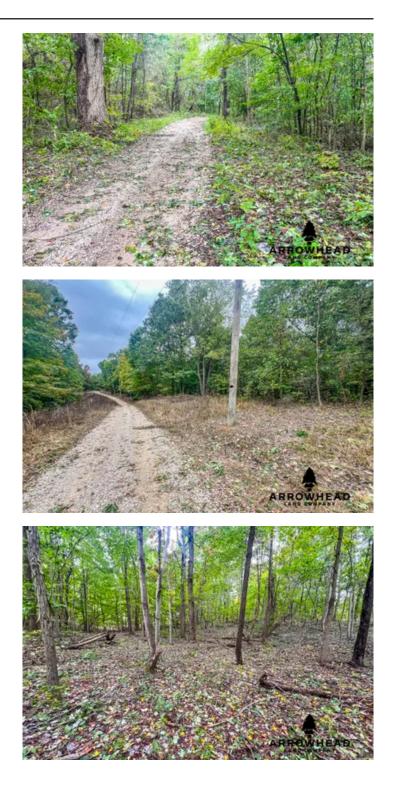

### **PROPERTY DESCRIPTION**

Discover the beauty and potential of this expansive 460 +/- acre property, featuring rolling ridges and hollows that create a picturesque landscape. The land boasts a diverse timber stand, showcasing both young growth and mature trees, perfect for timber investment and wildlife alike. Enjoy breathtaking scenic views of the Ohio River Valley, making this an ideal retreat for nature lovers. Renowned for its excellent trophy whitetail deer and turkey hunting, this area offers outdoor enthusiasts a prime hunting destination. With multiple potential building sites and good road access, this property provides a perfect blend of recreational opportunities and the chance to create your dream home in a tranquil setting. Don't miss this rare opportunity to own a slice of paradise! The property is best accessed from Newberry Hollow Rd. All showings are by appointment only. For more information or to schedule a private viewing, please contact Isaac Singer at (606) 748-6458.