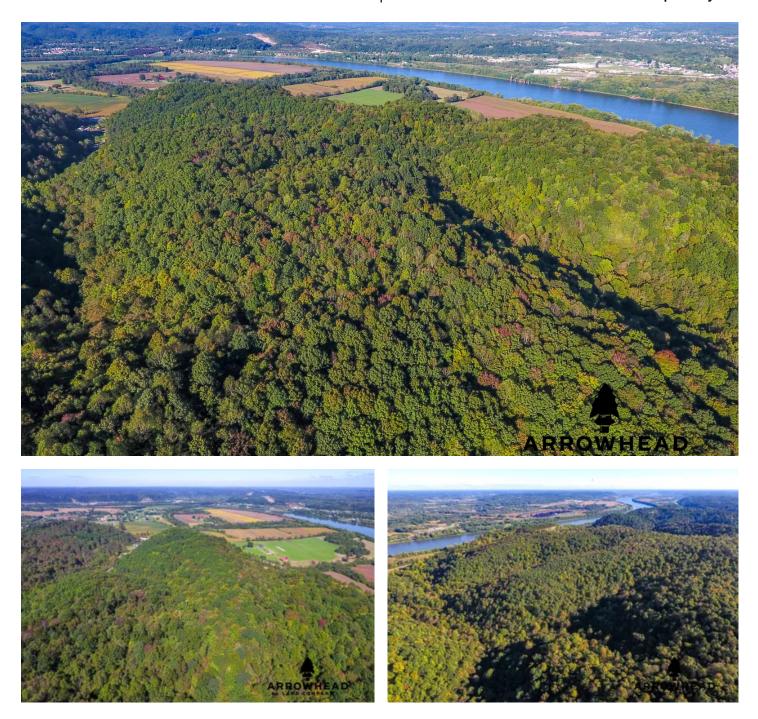

### **PROPERTY DESCRIPTION**

Discover the beauty and potential of this expansive 460 +/- acre property, featuring rolling ridges and hollows that create a picturesque landscape. The land boasts a diverse timber stand, showcasing both young growth and mature trees, perfect for timber investment and wildlife alike. Enjoy breathtaking scenic views of the Ohio River Valley, making this an ideal retreat for nature lovers. Renowned for its excellent trophy whitetail deer and turkey hunting, this area offers outdoor enthusiasts a prime hunting destination. With multiple potential building sites and good road access, this property provides a perfect blend of recreational opportunities and the chance to create your dream home in a tranquil setting. Don't miss this rare opportunity to own a slice of paradise! The property is best accessed from Newberry Hollow Rd. All showings are by appointment only. For more information or to schedule a private viewing, please contact Isaac Singer at (606) 748-6458.