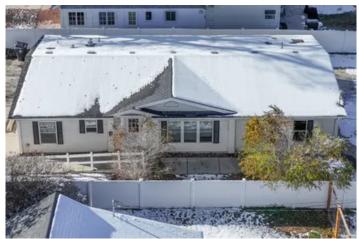

Lincoln St - .17 acre - Fremont County 830 Lincoln St Lander, WY 82520

\$339,900 0.170± Acres Fremont County

#### **PROPERTY DESCRIPTION**

Located at 830 Lincoln St in Lander, Wyoming, this three-bedroom, two-bath, 1,520 sq ft manufactured home was constructed in 2005 and offers many possibilities! Recently used as a medical office, the property is perfect for a commercial business or a new place to call home. The home has a nice floor plan and is well-kept. The en suite bath has been recently updated. Outside, most of the lot is concrete with ample parking room and additional room to build a garage or shop. City water, sewer, and gas. Walking distance to shopping and dining. Call today to schedule a tour!