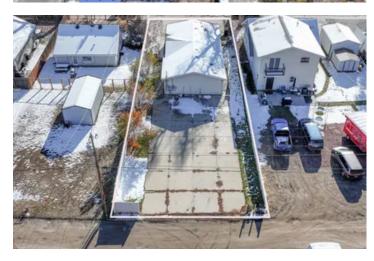

#### **PROPERTY DESCRIPTION**

Located at 830 Lincoln St in Lander, Wyoming, this three-bedroom, two-bath, 1,520 sq ft manufactured home was constructed in 2005 and offers many possibilities! Recently used as a medical office, the property is perfect for a commercial business or a new place to call home. The home has a nice floor plan and is well-kept. The en suite bath has been recently updated. Outside, most of the lot is concrete with ample parking room and additional room to build a garage or shop. City water, sewer, and gas. Walking distance to shopping and dining. Call today to schedule a tour!

# **Satellite Map**