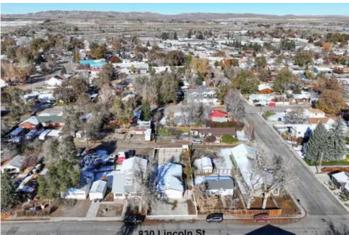

Lincoln St - .17 acre - Fremont County 830 Lincoln St Lander, WY 82520

\$339,900 0.170± Acres Fremont County









## **SUMMARY**

**Address** 

830 Lincoln St

City, State Zip

Lander, WY 82520

County

Fremont County

Type

**Residential Property** 

Latitude / Longitude

42.836759 / -108.741364

**Dwelling Square Feet** 

1512

**Bedrooms / Bathrooms** 

3/2

Acreage

0.170

Price

\$339,900

## **Property Website**

https://www.mossyoakproperties.com/property/lincoln-st-17-acrefremont-county-fremont-wyoming/67142/









#### **PROPERTY DESCRIPTION**

Located at 830 Lincoln St in Lander, Wyoming, this three-bedroom, two-bath, 1,520 sq ft manufactured home was constructed in 2005 and offers many possibilities! Recently used as a medical office, the property is perfect for a commercial business or a new place to call home. The home has a nice floor plan and is well-kept. The en suite bath has b