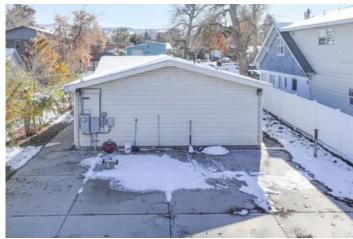

#### **PROPERTY DESCRIPTION**

Located at 830 Lincoln St in Lander, Wyoming, this three-bedroom, two-bath, 1,520 sq ft manufactured home was constructed in 2005 and offers many possibilities! Recently used as a medical office, the property is perfect for a commercial business or a new place to call home. The home has a nice floor plan and is well-kept. The en suite bath has been recently updated. Outside, most of the lot is concrete with ample parking room and additional room to build a garage or shop. City water, sewer, and gas. Walking distance to shopping and dining. Call today to schedule a tour!