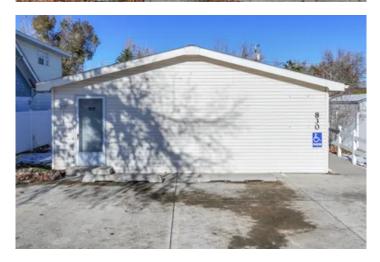

Lincoln St - .17 acre - Fremont County 830 Lincoln St Lander, WY 82520

\$339,900 0.170± Acres Fremont County

#### **PROPERTY DESCRIPTION**

Located at 830 Lincoln St in Lander, Wyoming, this three-bedroom, two-bath, 1,520 sq ft manufactured home was constructed in 2005 and offers many possibilities! Recently used as a medical office, the property is perfect for a commercial business or a new place to call home. The home has a nice floor plan and is well-kept. The en suite bath has been recently updated. Outside, most of the lot is concrete with ample parking room and additional room to build a garage or shop. City water, sewer, and gas. Walking distance to shopping and dining. Call today to schedule a tour!