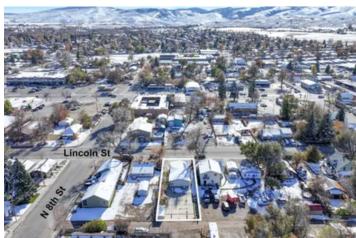

Lincoln St - .17 acre - Fremont County 830 Lincoln St Lander, WY 82520

\$339,900 0.170± Acres Fremont County

#### **PROPERTY DESCRIPTION**

Located at 830 Lincoln St in Lander, Wyoming, this three-bedroom, two-bath, 1,520 sq ft manufactured home was constructed in 2005 and offers many possibilities! Recently used as a medical office, the property is perfect for a commercial business or a new place to call home. The home has a nice floor plan and is well-kept. The en suite bath has been recently updated. Outside, most of the lot is concrete with ample parking room and additional room to build a garage or shop. City water, sewer, and gas. Walking distance to shopping and dining. Call today to schedule a tour!

# **Satellite Map**