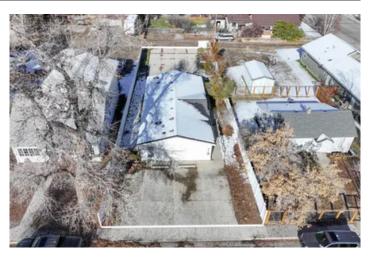

Lincoln St - .17 acre - Fremont County 830 Lincoln St Lander, WY 82520

\$339,900 0.170± Acres Fremont County









## **SUMMARY**

**Address** 

830 Lincoln St

City, State Zip

Lander, WY 82520

County

Fremont County

Type

**Residential Property** 

Latitude / Longitude

42.836759 / -108.741364

**Dwelling Square Feet** 

1512

**Bedrooms / Bathrooms** 

3/2

Acreage

0.170

Price

\$339,900

## **Property Website**

https://www.mossyoakproperties.com/property/lincoln-st-17-acrefremont-county-fremont-wyoming/67142/









#### **PROPERTY DESCRIPTION**

Located at 830 Lincoln St in Lander, Wyoming, this three-bedroom, two-bath, 1,520 sq ft manufactured home was constructed in 2005 and offers many possibilities! Recently used as a medical office, the property is perfect for a commercial business or a new place to call home. The home has a nice floor plan and is well-kept. The en suite bath has been recently updated. Outside, most of the lot is concrete with ample parking room and additional room to build a garage or shop. City water, sewer, and gas. Walking distance to shopping and dining. Call today to schedule a tour!















## **Locator Map**





## **Locator Map**





# **Satellite Map**





# LISTING REPRESENTATIVE For more information contact:



#### Representative

Rick Swain

####