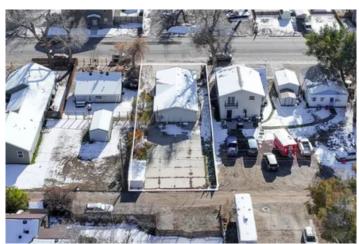

#### **PROPERTY DESCRIPTION**

Located at 830 Lincoln St in Lander, Wyoming, this three-bedroom, two-bath, 1,520 sq ft manufactured home was constructed in 2005 and offers many possibilities! Recently used as a medical office, the property is perfect for a commercial business or a new place to call home. The home has a nice floor plan and is well-kept. The en suite bath has been recently updated. Outside, most of the lot is concrete with ample parking room and additional room to build a garage or shop. City water, sewer, and gas. Walking distance to shopping and dining. Call today to schedule a tour!

# **Satellite Map**