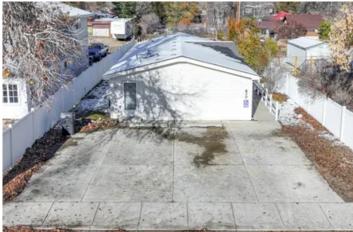

Lincoln St - .17 acre - Fremont County 830 Lincoln St Lander, WY 82520

\$339,900 0.170± Acres Fremont County

#### **PROPERTY DESCRIPTION**

Located at 830 Lincoln St in Lander, Wyoming, this three-bedroom, two-bath, 1,520 sq ft manufactured home was constructed in 2005 and offers many possibilities! Recently used as a medical office, the property is perfect for a commercial business or a new place to call home. The home has a nice floor plan and is well-kept. The en suite bath has been recently updated. Outside, most of the lot is concrete with ample parking room and additional room to build a garage or shop. City water, sewer, and gas. Walking distance to shopping and dining. Call today to schedule a tour!