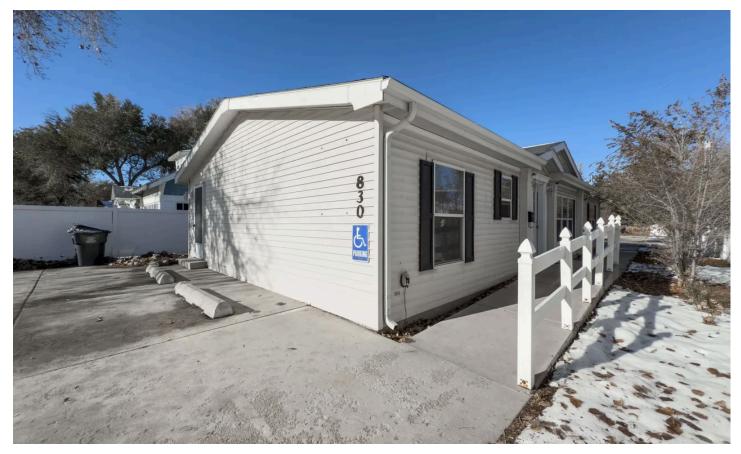

Lincoln St - .17 acre - Fremont County 830 Lincoln St Lander, WY 82520

\$339,900 0.170± Acres Fremont County

#### **PROPERTY DESCRIPTION**

Located at 830 Lincoln St in Lander, Wyoming, this three-bedroom, two-bath, 1,520 sq ft manufactured home was constructed in 2005 and offers many possibilities! Recently used as a medical office, the property is perfect for a commercial business or a new place to call home. The home has a nice floor plan and is well-kept. The en suite bath has been recently updated. Outside, most of the lot is concrete with ample parking room and additional room to build a garage or shop. City water, sewer, and gas. Walking distance to shopping and dining. Call today to schedule a tour!