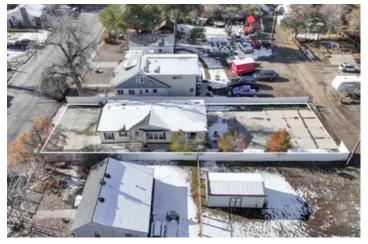

/ Bathrooms** 

3/2

Acreage

0.170

Price

\$339,900

## **Property Website**

https://www.mossyoakproperties.com/property/lincoln-st-17-acrefremont-county-fremont-wyoming/67142/









#### **PROPERTY DESCRIPTION**

Located at 830 Lincoln St in Lander, Wyoming, this three-bedroom, two-bath, 1,520 sq ft manufactured home was constructed in 2005 and offers many possibilities! Recently used as a medical office, the property is perfect for a commercial business or a new place to call home. The home has a nice floor plan and is well-kept. The en suite bath has been recently updated. Outside, most of the lot is concrete with ample parking room and additional room to build a garage or shop. City water, sewer, and gas. Walking distance to shopping and dining. Call today to schedule a tour!















## **Locator Map**





## **Locator Map**





# **Satellite Map**





# LISTING REPRESENTATIVE For more information contact:



#### Representative

Rick Swain

#### Mobile

918-527-3946

#### Office

(307) 306-4101

#### Email

rswain@mossyoakproperties.com

#### Address

## City / State / Zip

Lander, WY 82801

| <u>NOTES</u> |  |  |  |
|--------------|--|--|--|
|              |  |  |  |
|              |  |  |  |
|              |  |  |  |
|              |  |  |  |
|              |  |  |  |
|              |  |  |  |
|              |  |  |  |
|              |  |  |  |
|              |  |  |  |
|              |  |  |  |
|              |  |  |  |
|              |  |  |  |
|              |  |  |  |



| NOTES |  |
|-------|--|
|       |  |
|       |  |
|       |  |
|       |  |