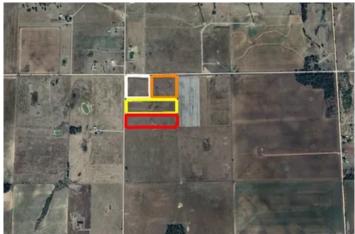

# **Satellite Map**

### **PROPERTY DESCRIPTION**

Located just outside Crescent on blacktop lies the perfect 10 acre parcel to start a new homestead. If you have been looking to move outside of the city then this may be just the place! Along with electric there is a rural water line running along Rockwell and County rd 72! This lot runs along county rd 72 and is approximately 660'x660'+/-. The property is relatively flat and offers the new owner endless opportunity to build new fencing and create the small farm that this part of the country is known for. Located just 30 minutes from the OKC metro and a mere 15 minutes from Guthrie! Take advantage of this great property in a great rural Oklahoma community! Deed restrictions include: No mobile homes and no commercial cannabis production, wholesale, or manufacturing facilities.