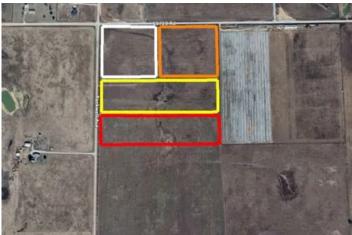

Blacktop and close to town N Rockwell Ave Crescent, OK 73028

\$130,000 20± Acres Logan County







# Blacktop and close to town Crescent, OK / Logan County

### **SUMMARY**

**Address** 

N Rockwell Ave

City, State Zip

Crescent, OK 73028

County

Logan County

Type

Undeveloped Land

Latitude / Longitude

35.969002 / -97.637643

Acreage

20

Price

\$130,000

### **Property Website**

https://cedarcreeklandandhome.com/property/blacktop-and-close-to-town-logan-oklahoma/77044/







## Blacktop and close to town Crescent, OK / Logan County

### **PROPERTY DESCRIPTION**

Located just outside Crescent on blacktop lies the perfect 10 acre parcel to start a new homestead. If you have been looking to move outside of the city then this may be just the place! Along with electric there is a rural water line running along Rockwell and County rd 72! This lot runs along county rd 72 and is appr