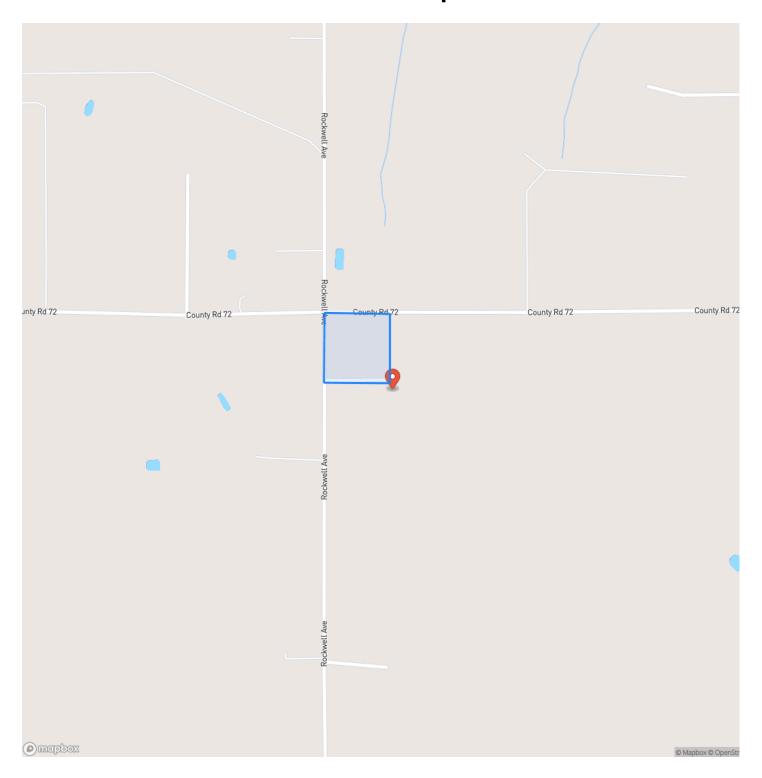

t outside Crescent on blacktop lies the perfect 10 acre parcel to start a new homestead. If you have been looking to move outside of the city then this may be just the place! Along with electric there is a rural water line running along Rockwell and County rd 72! This lot runs along county rd 72 and is approximately 660'x660'+/-. The property is relatively flat and offers the new owner endless opportunity to build new fencing and create the small farm that this part of the country is known for. Located just 30 minutes from the OKC metro and a mere 15 minutes from Guthrie! Take advantage of this great property in a great rural Oklahoma community! Deed restrictions include: No mobile homes and no commercial cannabis production, wholesale, or manufacturing facilities.



### **Locator Map**



### **Locator Map**



# **Satellite Map**



# Blacktop and close to town Crescent, OK / Logan County

### LISTING REPRESENTATIVE For more information contact:



### Representative

Jackson Greene

### Mobile

(405) 503-0878

#### Office

(405) 503-0878

### Email

jackson@cedarcreeklandandhome.com

### Address

3705 W Memorial Rd.

City / State / Zip

| <u>NOTES</u> |  |  |  |
|--------------|--|--|--|
|              |  |  |  |
|              |  |  |  |
|              |  |  |  |
|              |  |  |  |
|              |  |  |  |
|              |  |  |  |
|              |  |  |  |
|              |  |  |  |
|              |  |  |  |
|              |  |  |  |
|              |  |  |  |
|              |  |  |  |
|              |  |  |  |
|              |  |  |  |
|              |  |  |  |