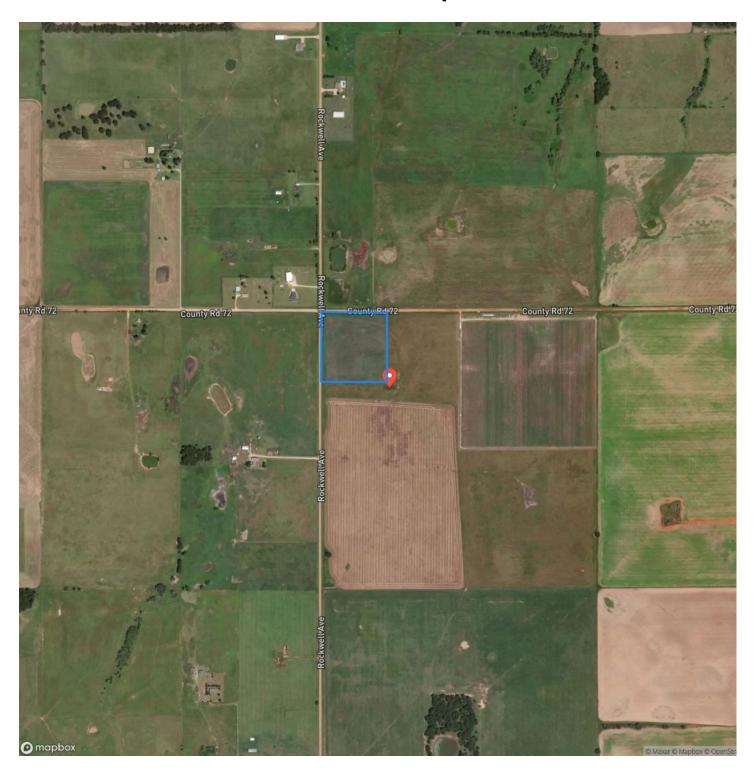

# **Satellite Map**

### **PROPERTY DESCRIPTION**

Located just outside Crescent on blacktop lies the perfect 10 acre parcel to start a new homestead. If you have been looking to move outside of the city then this may be just the place! Along with electric there is a rural water line running along Rockwell and County rd 72! This lot runs along county rd 72 and is approximately 660'x660'+/-. The property is relatively flat and offers the new owner endless opportunity to build new fencing and create the small farm that this part of the country is known for. Located just 30 minutes from the OKC metro and a mere 15 minutes from Guthrie! Take advantage of this great property in a great rural Oklahoma community! Deed restrictions include: No mobile homes and no commercial cannabis production, wholesale, or manufacturing facilities.