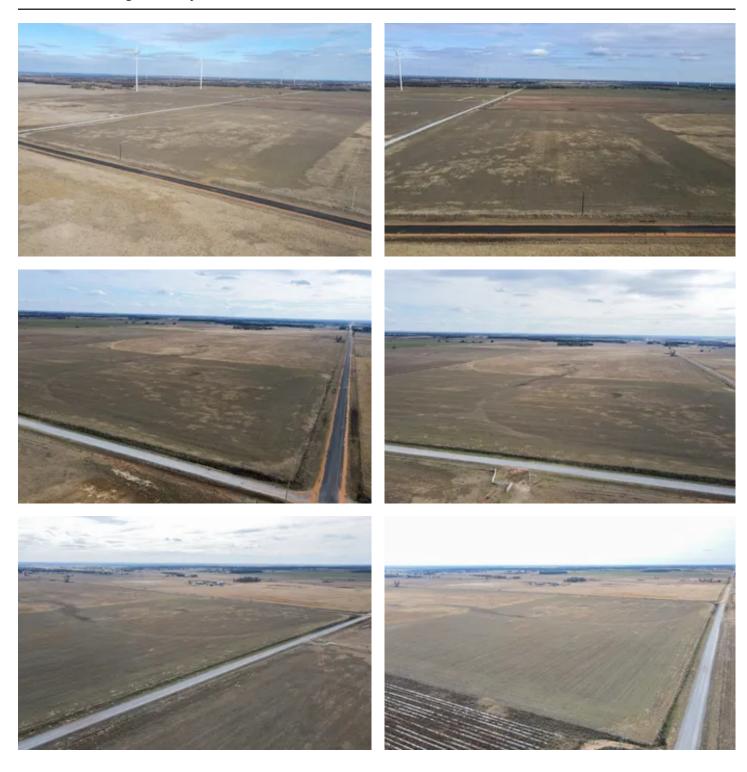

### **PROPERTY DESCRIPTION**

Located just outside Crescent on blacktop lies the perfect 10 acre parcel to start a new homestead. If you have been looking to move outside of the city then this may be just the place! Along with electric there is a rural water line running along Rockwell and County rd 72! This lot runs along county rd 72 and is approximately 660'x660'+/-. The property is relatively flat and offers the new owner endless opportunity to build new fencing and create the small farm that this part of the country is known for. Located just 30 minutes from the OKC metro and a mere 15 minutes from Guthrie! Take advantage of this great property in a great rural Oklahoma community! Deed restrictions include: No mobile homes and no commercial cannabis production, wholesale, or manufacturing facilities.