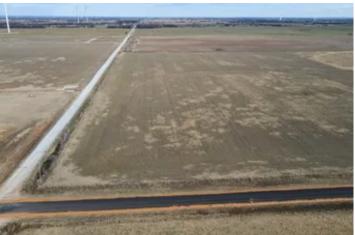

## Blacktop and close to town Crescent, OK / Logan County

### **PROPERTY DESCRIPTION**

Located just outside Crescent on blacktop lies the perfect 10 acre parcel to start a new homestead. If you have been looking to move outside of the city then this may be just the place! Along with electric there is a rural water line running along Rockwell and County rd 72! This lot runs along county rd 72 and is approximately 660'x660'+/-. The property is relatively flat and offers the new owner endless opportunity to build new fencing and create the small farm that this part of the country is known for. Located just 30 minutes from the OKC metro and a mere 15 minutes from Guthrie! Take advantage of this great property in a great rural Oklahoma community! Deed restrictions include: No mobile homes and no commercial cannabis production, wholesale, or manufacturing facilities.