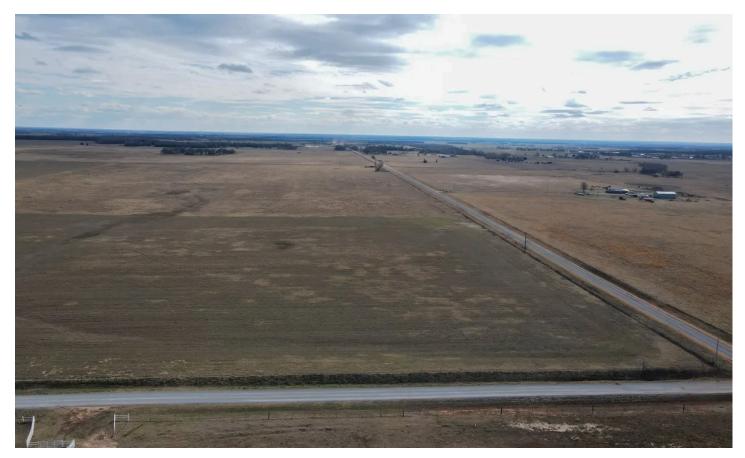

## Blacktop and close to town Crescent, OK / Logan County

### **PROPERTY DESCRIPTION**

Located just outside Crescent on blacktop lies the perfect 10 acre parcel to start a new homestead. If you have been looking to move outside of the city then this may be just the place! Along with electric there is a rural water line running along Rockwell and County rd 72! This lot runs along county rd 72 and is approximately 660'x660'+/-. The property is relatively flat and offers the new owner endless opportunity to build new fencing and create the small farm that this part of the country is known for. Located just 30 minutes from the OKC metro and a mere 15 minutes from Guthrie! Take advantage of this great property in a great rural Oklahoma community! Deed restrictions include: No mobile homes and no commercial cannabis production, wholesale, or manufacturing facilities.