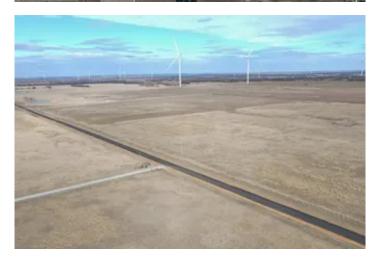

### **PROPERTY DESCRIPTION**

Located just outside Crescent on blacktop lies the perfect 10 acre parcel to start a new homestead. If you have been looking to move outside of the city then this may be just the place! Along with electric there is a rural water line running along Rockwell and County rd 72! This lot runs along county rd 72 and is approximately 660'x660'+/-. The property is relatively flat and offers the new owner endless opportunity to build new fencing and create the small farm that this part of the country is known for. Located just 30 minutes from the OKC metro and a mere 15 minutes from Guthrie! Take advantage of this great property in a great rural Oklahoma community! Deed restrictions include: No mobile homes and no commercial cannabis production, wholesale, or manufacturing facilities.