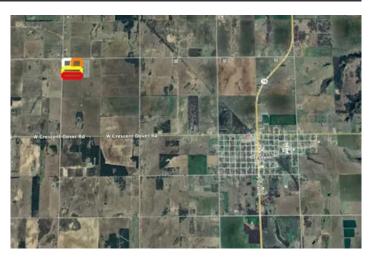

Blacktop and close to town N Rockwell Ave Crescent, OK 73028

\$130,000 20± Acres Logan County







# Blacktop and close to town Crescent, OK / Logan County

### **SUMMARY**

**Address** 

N Rockwell Ave

City, State Zip

Crescent, OK 73028

County

Logan County

Type

Undeveloped Land

Latitude / Longitude

35.969002 / -97.637643

Acreage

20

Price

\$130,000

### **Property Website**

https://cedarcreeklandandhome.com/property/blacktop-and-close-to-town-logan-oklahoma/77044/







## Blacktop and close to town Crescent, OK / Logan County

### **PROPERTY DESCRIPTION**

Located just outside Crescent on blacktop lies the perfect 10 acre parcel to start a new homestead. If you have been looking to move outside of the city then this may be just the place! Along with electric there is a rural water line running along Rockwell and County rd 72! This lot runs along county rd 72 and is approximately 660'x660'+/-. The property is relatively flat and offers the new owner endless opportunity to build new fencing and create the small farm that this part of the country is known for. Located just 30 minutes from the OKC metro and a mere 15 minutes from Guthrie! Take advantage of this great property in a great rural Oklahoma community! Deed restrictions include: No mobile hom