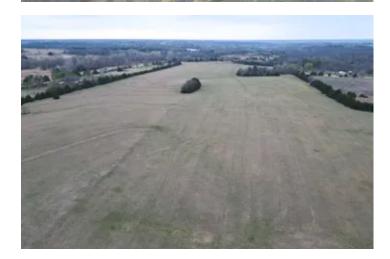

### **PROPERTY DESCRIPTION**

A true Payne County gem! This 53+/- acre tract is ideal for someone looking to move out in the country but close to larger communities. Yale Oklahoma is a small town between Tulsa and Stillwater offering a quiet setting but close to larger nearby communities. The property sits in a great location just off Highway 51. The setting is unique in that it has subtle topography and higher elevation than the surrounding properties offering sunset views to the west. If you are looking to build a home and raise livestock then look no further. The rural water line runs on the south edge of this propery along with electric. The cost of drilling a water well is not needed. Perimeter fenced and cedar lined creates the seclusion and privacy that takes years to come to fruition. There is a nice pond that would be great for fishing with the family in the middle of the property along with another in the southwest corner that is shared with the neighbor. The native grass produces plenty of hay that would definitely support the livestock. This is a blank canvas property that is very clean and ready for your vision to come to life. The size and location is ideal! Contact Jackson @ 405-503-0878 for more information and to schedule showings.