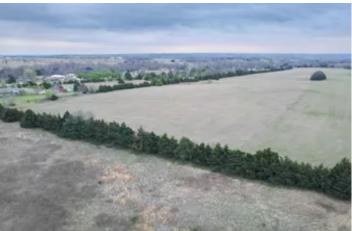

### **PROPERTY DESCRIPTION**

A true Payne County gem! This 53+/- acre tract is ideal for someone looking to move out in the country but close to larger communities. Yale Oklahoma is a small town between Tulsa and Stillwater offering a quiet setting but close to larger nearby communities. The property sits in a great location just off Highway 51. The setting is unique in that it has subtle topography and higher elevation than the surrounding properties offering sunset views to the west. If you are looking to build a home and raise livestock then look no further. The rural water line runs on the south edge of this propery along with electric. The cost of drilling a water well is not needed. Perimeter fenced and cedar lined creates the seclusion and privacy that takes years to come to fruition. There is a nice pond that would be great for fishing with the family in the middle of the property along with another in the southwest corner that is shared with the neighbor. The native grass produces plenty of hay that would definitely support the livestock. This is a blank canvas property that is very clean and ready for your vision to come to life. The size and location is ideal! Contact Jackson @ 405-503-0878 for more information and to schedule showings.