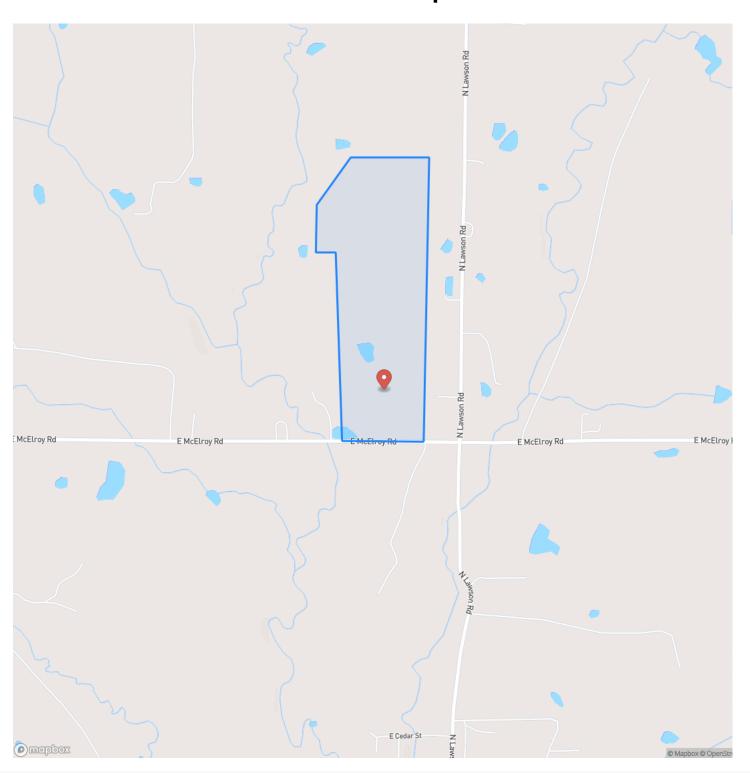

If you are looking to build a home and raise livestock then look no further. The rural water line runs on the south edge of this propery along with electric. The cost of drilling a water well is not needed. Perimeter fenced and cedar lined creates the seclusion and privacy that takes years to come to fruition. There is a nice pond that would be great for fishing with the family in the middle of the property along with another in the southwest corner that is shared with the neighbor. The native grass produces plenty of hay that would definitely support the livestock. This is a blank canvas property that is very clean and ready for your vision to come to life. The size and location is ideal! Contact Jackson @ 405-503-0878 for more information and to schedule showings.



# **Locator Map**



## **Locator Map**



# **Satellite Map**



# Beautiful homestead opportunity with pond Yale, OK / Payne County

# LISTING REPRESENTATIVE For more information contact:



### Representative

Jackson Greene

### Mobile

(405) 503-0878

### Office

(405) 503-0878

### **Email**

jackson@cedarcreeklandandhome.com

### Address

3705 W Memorial Rd.

### City / State / Zip

Oklahoma City, OK 73034

| NOTES |  |  |
|-------|--|--|
|       |  |  |
|       |  |  |
|       |  |  |
|       |  |  |
|       |  |  |
|       |  |  |
|       |  |  |
|       |  |  |
|       |  |  |
|       |  |  |
|       |  |  |
|       |  |  |
|       |  |  |

| NOTES . |
|---------|
|         |
|         |
|         |
|         |
|         |
|         |
|         |
|         |
|         |
|         |
|         |
|