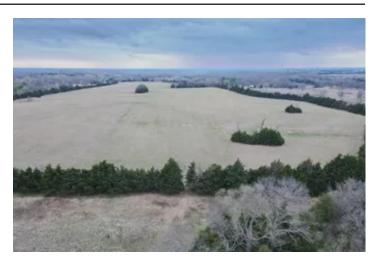

### **PROPERTY DESCRIPTION**

A true Payne County gem! This 53+/- acre tract is ideal for someone looking to move out in the country but close to larger communities. Yale Oklahoma is a small town between Tulsa and Stillwater offering a quiet setting but close to larger nearby communities. The property sits in a great location just off Highway 51. The setting is unique in that it has subtle topography and higher elevation than the surrounding properties offering sunset views to the west. If you are looking to build a home and raise livestock then look no further. The rural water line runs on the south edge of this propery along with electric. The cost of drilling a water well is not needed. Perimeter fenced and cedar lined creates the seclusion and privacy that takes years to come to fruition. There is a nice pond that would be great for fishing with the family in the middle of the property along with another in the southwest corner that is shared with the neighbor. The native grass produces plenty of hay that would definitely support the livestock. This is a blank canvas property that is very clean and ready for your vision to come to life. The size and location is ideal! Contact Jackson @ 405-503-0878 for more information and to schedule showings.