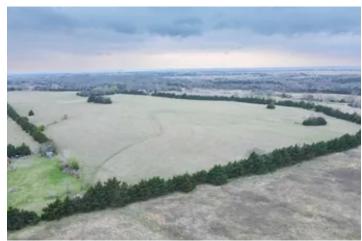

### **PROPERTY DESCRIPTION**

A true Payne County gem! This 53+/- acre tract is ideal for someone looking to move out in the country but close to larger communities. Yale Oklahoma is a small town between Tulsa and Stillwater offering a quiet setting but close to larger nearby communities. The property sits in a great location just off Highway 51. The setting is unique in that it has subtle topography and higher elevation than the surrounding properties offering sunset views to the west. If you are looking to build a home and raise livestock then look no further. The rural water line runs on the south edge of this propery along with electric. The cost of drilling a water well is not needed. Perimeter fenced and cedar lined creates the seclusion and privacy that takes years to come to fruition. There is a nice pond that would be great for fishing with the family in the middle of the property along with another in the southwest corner that is shared with the neighbor. The native grass produces plenty of hay that would definitely support the livestock. This is a blank canvas property that is very clean and ready for your vision to come to life. The size and location is ideal! Contact Jackson @ 405-503-0878 for more information and to schedule showings.