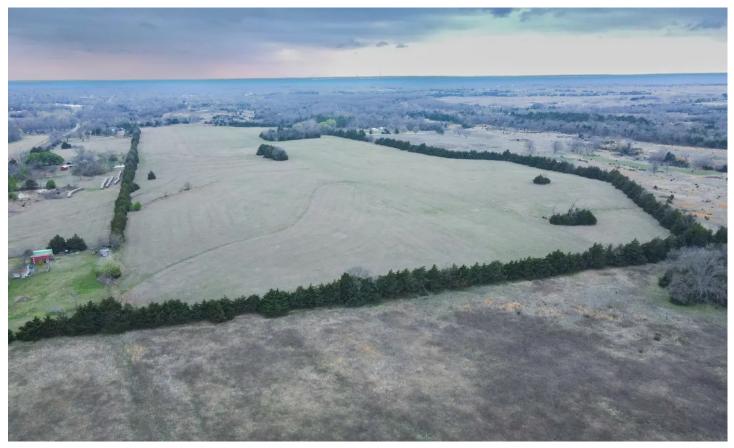

### **PROPERTY DESCRIPTION**

A true Payne County gem! This 53+/- acre tract is ideal for someone looking to move out in the country but close to larger communities. Yale Oklahoma is a small town between Tulsa and Stillwater offering a quiet setting but close to larger nearby communities. The property sits in a great location just off Highway 51. The setting is unique in that it has subtle topography and higher elevation than the surrounding properties offering sunset views to the west. If you are looking to build a home and raise livestock then look no further. The rural water line runs on the south edge of this propery along with electric. The cost of drilling a water well is not needed. Perimeter fenced and cedar lined creates the seclusion and privacy that takes years to come to fruition. There is a nice pond that would be great for fishing with the family in the middle of the property along with another in the southwest corner that is shared with the neighbor. The native grass produces plenty of hay that would definitely support the livestock. This is a blank canvas property that is very clean and ready for your vision to come to life. The size and location is ideal! Contact Jackson @ 405-503-0878 for more information and to schedule showings.