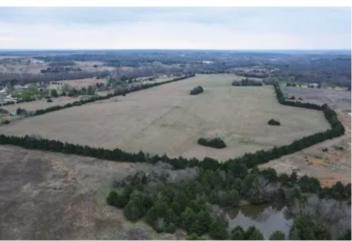

### **PROPERTY DESCRIPTION**

A true Payne County gem! This 53+/- acre tract is ideal for someone looking to move out in the country but close to larger communities. Yale Oklahoma is a small town between Tulsa and Stillwater offering a quiet setting but close to larger nearby communities. The property sits in a great location just off Highway 51. The setting is unique in that it has subtle topography and higher elevation than the surrounding properties offering sunset views to the west. If you are looking to build a home and raise livestock then look no further. The rural water line runs on the south edge of this propery along with electric. The cost of drilling a water well is not needed. Perimeter fenced and cedar lined creates the seclusion and privacy that takes years to come to fruition. There is a nice pond that would be great for fishing with the family in the middle of the property along with another in the southwest corner that is shared with the neighbor. The native grass produces plenty of hay that would definitely support the livestock. This is a blank canvas property that is very clean and ready for your vision to come to life. The size and location is ideal! Contact Jackson @ 405-503-0878 for more information and to schedule showings.