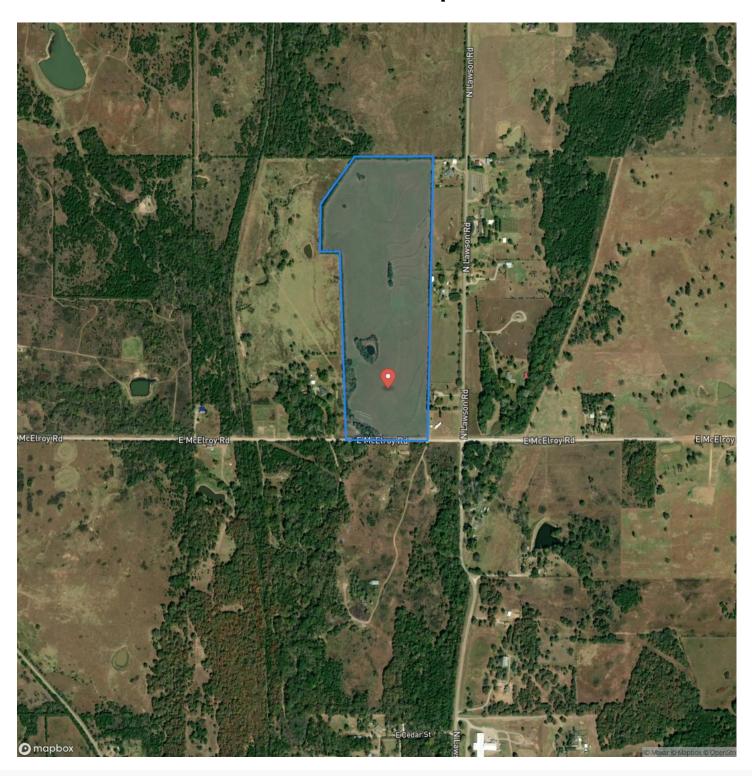

# **Satellite Map**

### **PROPERTY DESCRIPTION**

A true Payne County gem! This 53+/- acre tract is ideal for someone looking to move out in the country but close to larger communities. Yale Oklahoma is a small town between Tulsa and Stillwater offering a quiet setting but close to larger nearby communities. The property sits in a great location just off Highway 51. The setting is unique in that it has subtle topography and higher elevation than the surrounding properties offering sunset views to the west. If you are looking to build a home and raise livestock then look no further. The rural water line runs on the south edge of this propery along with electric. The cost of drilling a water well is not needed. Perimeter fenced and cedar lined creates the seclusion and privacy that takes years to come to fruition. There is a nice pond that would be great for fishing with the family in the middle of the property along with another in the southwest corner that is shared with the neighbor. The native grass produces plenty of hay that would definitely support the livestock. This is a blank canvas property that is very clean and ready for your vision to come to life. The size and location is ideal! Contact Jackson @ 405-503-0878 for more information and to schedule showings.