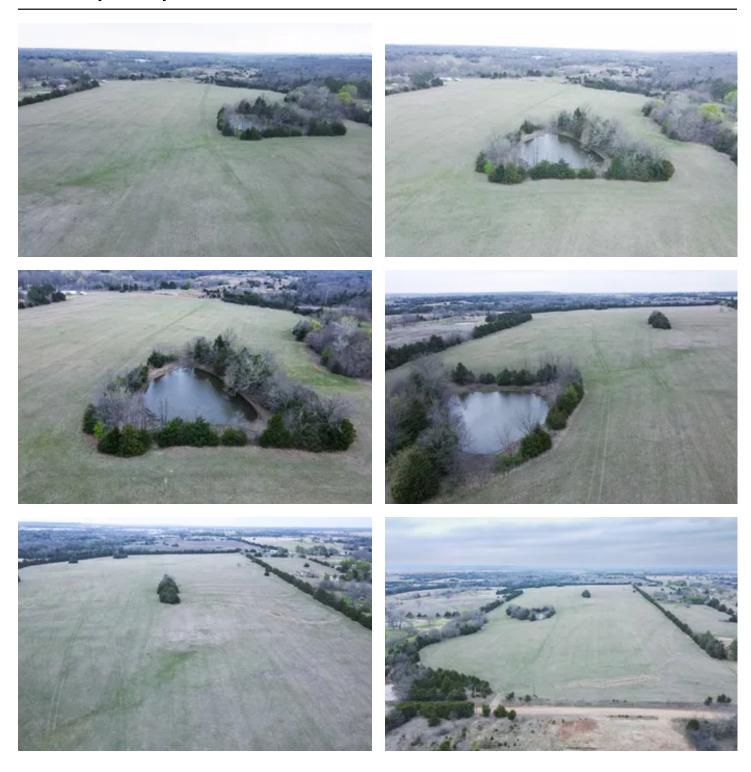

### **PROPERTY DESCRIPTION**

A true Payne County gem! This 53+/- acre tract is ideal for someone looking to move out in the country but close to larger communities. Yale Oklahoma is a small town between Tulsa and Stillwater offering a quiet setting but close to larger nearby communities. The property sits in a great location just off Highway 51. The setting is unique in that it has subtle topography and higher elevation than the surrounding properties offering sunset views to the west. If you are looking to build a home and raise livestock then look no further. The rural water line runs on the south edge of this propery along with electric. The cost of drilling a water well is not needed. Perimeter fenced and cedar lined creates the seclusion and privacy that takes years to come to fruition. There is a nice pond that would be great for fishing with the family in the middle of the property along with another in the southwest corner that is shared with the neighbor. The native grass produces plenty of hay that would definitely support the livestock. This is a blank canvas property that is very clean and ready for your vision to come to life. The size and location is ideal! Contact Jackson @ 405-503-0878 for more information and to schedule showings.