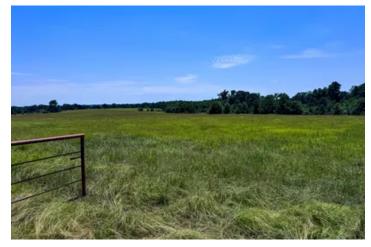

### **PROPERTY DESCRIPTION**

Situated just northeast of Cushing just miles from Walmart and downtown sits this nice 22+/- acre tract with a perfect blend of timber and open pasture. This property is situated perfectly for a new home with barns and small pastures on the hill with great views! Trails through the woods with beautiful oaks to hang a deer stand in the fall or chase turkeys in the spring. If you have been looking for a smaller tract near highway access and not too far from the Tulsa or the OKC metro come take a look!