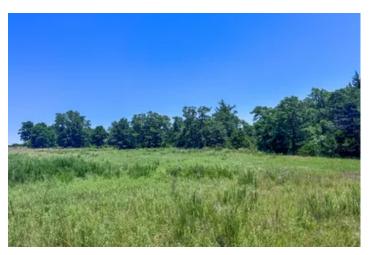

### **PROPERTY DESCRIPTION**

Situated just northeast of Cushing just miles from Walmart and downtown sits this nice 22+/- acre tract with a perfect blend of timber and open pasture. This property is situated perfectly for a new home with barns and small pastures on the hill with great views! Trails through the woods with beautiful oaks to hang a deer stand in the fall or chase turkeys in the spring. If you have been looking for a smaller tract near highway access and not too far from the Tulsa or the OKC metro come take a look!