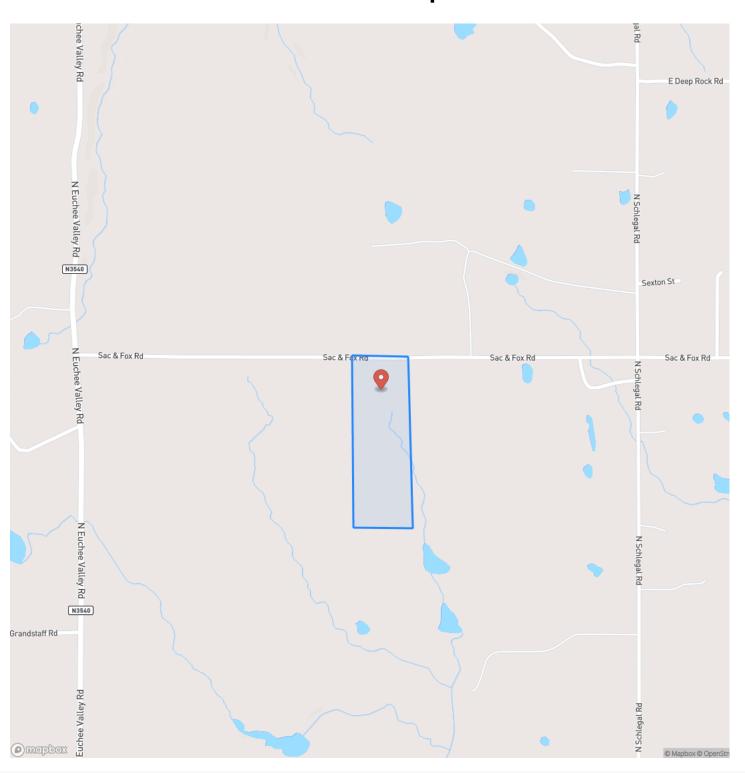

*Acreage**

22.080

### Price

\$165,000

### **Property Website**

https://cedarcreeklandandhome.com/property/quiet-22-acres-just-outside-cushing-payne-oklahoma/59355/







# Quiet 22 acres just outside Cushing Cushing, OK / Payne County

### **PROPERTY DESCRIPTION**

Situated just northeast of Cushing just miles from Walmart and downtown sits this nice 22+/- acre tract with a perfect blend of timber and open pasture. This property is situated perfectly for a new home with barns and small pastures on the hill with great views! Trails through the woods with beautiful oaks to hang a deer stand in the fall or chase turkeys in the spring. If you have been looking for a smaller tract near highway access and not too far from the Tulsa or the OKC metro come take a look!



## **Locator Map**



## **Locator Map**



# **Satellite Map**



# Quiet 22 acres just outside Cushing Cushing, OK / Payne County

# LISTING REPRESENTATIVE For more information contact:



### Representative

Jackson Greene

### Mobile

(405) 503-0878

### Office

(405) 503-0878

### **Email**

jackson@cedarcreeklandandhome.com

### Address

3705 W Memorial Rd.

### City / State / Zip

Oklahoma City, OK 73034

| <u>NOTES</u> |  |  |  |
|--------------|--|--|--|
|              |  |  |  |
|              |  |  |  |
|              |  |  |  |
|              |  |  |  |
|              |  |  |  |
|              |  |  |  |
|              |  |  |  |
|              |  |  |  |
|              |  |  |  |
|              |  |  |  |
|              |  |  |  |
|              |  |  |  |
|              |  |  |  |
|