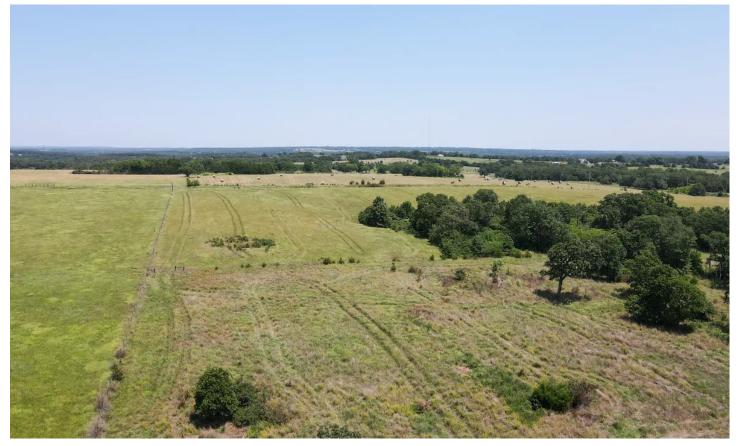

Quiet 22 acres just outside Cushing 5525 E Sac & Fox Rd Cushing, OK 74023

\$165,000 22.080± Acres Payne County

### **PROPERTY DESCRIPTION**

Situated just northeast of Cushing just miles from Walmart and downtown sits this nice 22+/- acre tract with a perfect blend of timber and open pasture. This property is situated perfectly for a new home with barns and small pastures on the hill with great views! Trails through the woods with beautiful oaks to hang a deer stand in the fall or chase turkeys in the spring. If you have been looking for a smaller tract near highway access and not too far from the Tulsa or the OKC metro come take a look!