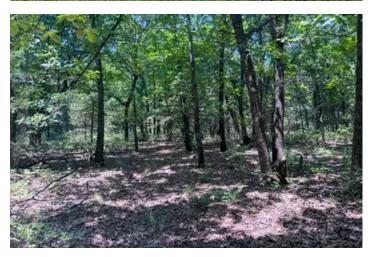

### **PROPERTY DESCRIPTION**

Situated just northeast of Cushing just miles from Walmart and downtown sits this nice 22+/- acre tract with a perfect blend of timber and open pasture. This property is situated perfectly for a new home with barns and small pastures on the hill with great views! Trails through the woods with beautiful oaks to hang a deer stand in the fall or chase turkeys in the spring. If you have been looking for a smaller tract near highway access and not too far from the Tulsa or the OKC metro come take a look!