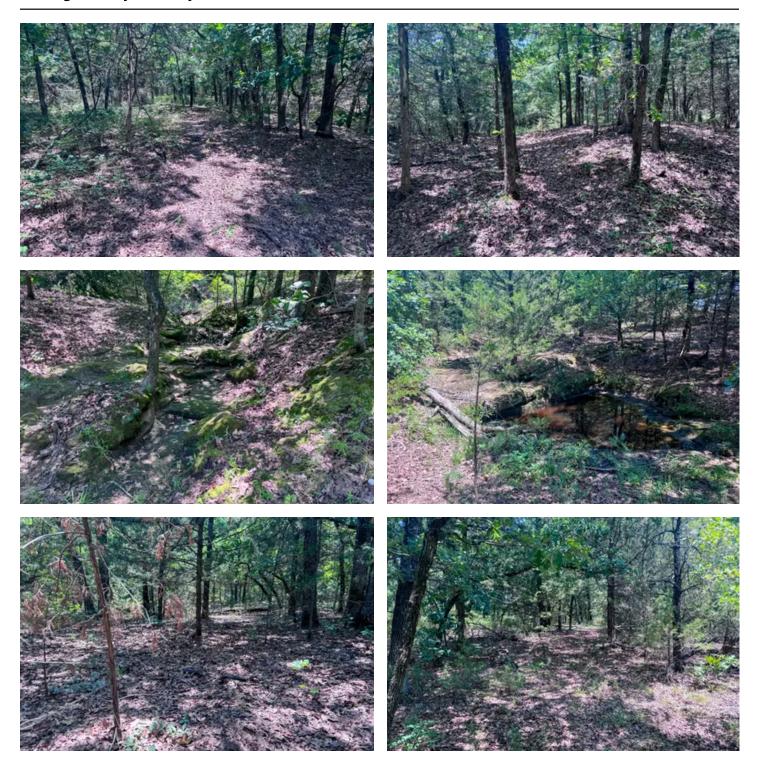

### **PROPERTY DESCRIPTION**

Situated just northeast of Cushing just miles from Walmart and downtown sits this nice 22+/- acre tract with a perfect blend of timber and open pasture. This property is situated perfectly for a new home with barns and small pastures on the hill with great views! Trails through the woods with beautiful oaks to hang a deer stand in the fall or chase turkeys in the spring. If you have been looking for a smaller tract near highway access and not too far from the Tulsa or the OKC metro come take a look!