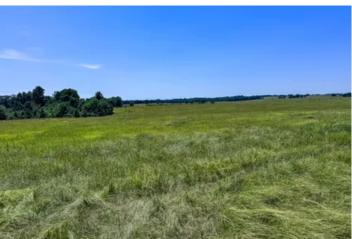

### **PROPERTY DESCRIPTION**

Situated just northeast of Cushing just miles from Walmart and downtown sits this nice 22+/- acre tract with a perfect blend of timber and open pasture. This property is situated perfectly for a new home with barns and small pastures on the hill with great views! Trails through the woods with beautiful oaks to hang a deer stand in the fall or chase turkeys in the spring. If you have been looking for a smaller tract near highway access and not too far from the Tulsa or the OKC metro come take a look!