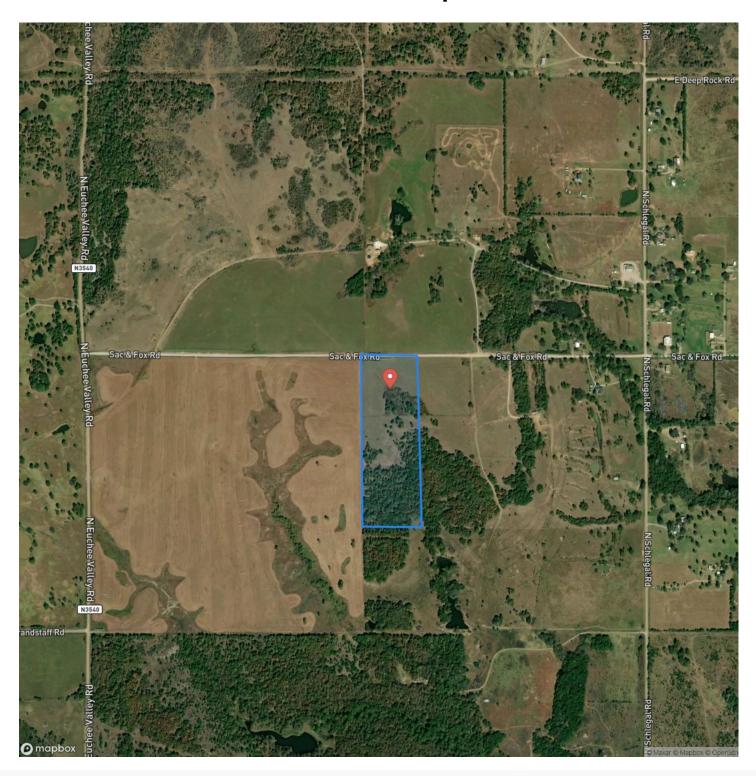

**Property Website**

https://cedarcreeklandandhome.com/property/quiet-22-acres-just-outside-cushing-payne-oklahoma/59355/







# Quiet 22 acres just outside Cushing Cushing, OK / Payne County

### **PROPERTY DESCRIPTION**

Situated just northeast of Cushing just miles from Walmart and downtown sits this nice 22+/- acre tract with a perfect blend of timber and open pasture. This property is situated perfectly for a new home with barns and small pastures on the hill with great views! Trails through the woods with beautiful oaks to hang a deer stand in the fall or chase turkeys in the spring. If you have been looking for a smaller tract near highway access and not too far from the Tulsa or the OKC metro come take a look!



## **Locator Map**



## **Locator Map**



# **Satellite Map**



# Quiet 22 acres just outside Cushing Cushing, OK / Payne County

# LISTING REPRESENTATIVE For more information contact:



### Representative

Jackson Greene

### Mobile

(405) 503-0878

### Office

(405) 503-0878

### **Email**

jackson@cedarcreeklandandhome.com

### Address

3705 W Memorial Rd.

### City / State / Zip

Oklahoma City, OK 73034

| <u>NOTES</u> |  |  |  |
|--------------|--|--|--|
|              |  |  |  |
|              |  |  |  |
|              |  |  |  |
|              |  |  |  |
|              |  |  |  |
|              |  |  |  |
|              |  |  |  |
|              |  |  |  |
|              |  |  |  |
|              |  |  |  |
|              |  |  |  |
|              |  |  |  |
|              |  |  |  |
|              |  |  |  |

| NOTES . |
|---------|
|