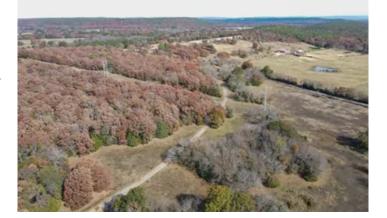

### PROPERTY DESCRIPTION

Located just outside Hartshorne, OK, on Phillips Road, this picturesque 20 acre tract is conveniently only a 3/4 mile off Highway 1 and accessible via blacktop roads. As you enter the property thru the gated entrance and gravel drive you will find multiple areas to build a home at the base of the timber lined hill to your north. Multiple tracts are also available to the north or south if you are looking for more acreage. To the north is an additional 10 acres and to the south is another 35 acres. This tract has mature timber along with rock outcroppings and a highline clearing offering ideal moments to catch a cruising buck in the fall. Views for miles of the San Bois Mountains are available on this picturesque tract.

# Satellite Map