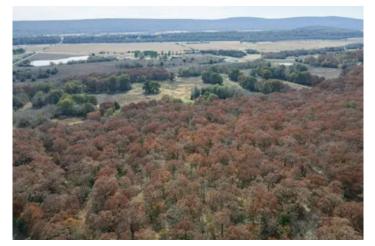

### PROPERTY DESCRIPTION

Located just outside Hartshorne, OK, on Phillips Road, this picturesque 20 acre tract is conveniently only a 3/4 mile off Highway 1 and accessible via blacktop roads. As you enter the property thru the gated entrance and gravel drive you will find multiple areas to build a home at the base of the timber lined hill to your north. Multiple tracts are also available to the north or south if you are looking for more acreage. To the north is an additional 10 acres and to the south is another 35 acres. This tract has mature timber along with rock outcroppings and a highline clearing offering ideal moments to catch a cruising buck in the fall. Views for miles of the San Bois Mountains are available on this picturesque tract.

# Satellite Map