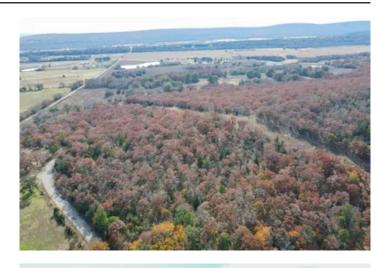

### PROPERTY DESCRIPTION

Located just outside Hartshorne, OK, on Phillips Road, this picturesque 20 acre tract is conveniently only a 3/4 mile off Highway 1 and accessible via blacktop roads. As you enter the property thru the gated entrance and gravel drive you will find multiple areas to build a home at the base of the timber lined hill to your north. Multiple tracts are also available to the north or south if you are looking for more acreage. To the north is an additional 10 acres and to the south is another 35 acres. This tract has mature timber along with rock outcroppings and a highline clearing offering ideal moments to catch a cruising buck in the fall. Views for miles of the San Bois Mountains are available on this picturesque tract.

# Satellite Map