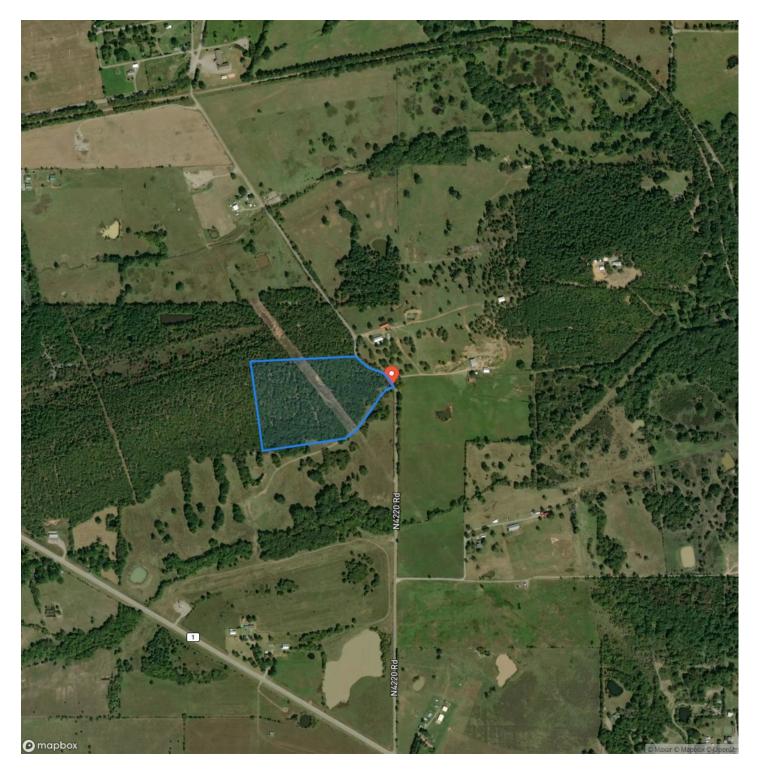

nthusiasts, this area is a true recreational paradise. Nearby, you'll find Robbers Cave State Park, Hochatown, and the San Bois Mountains, offering miles of scenic fall trails and roads to explore.

Additionally, several beautiful lakes are within reach, including Lake Eufaula, Sardis Lake, and the stunning Broken Bow Lake, which is known for its clear waters and pine-lined shores.

If you're seeking a peaceful retreat with proximity to outdoor adventures, this property offers the perfect opportunity. Come check it out and see how it can become your next home base!

Give Jackson a call todat @ 405-503-0878 for questions or to set up a viewing of the property!



**MORE INFO ONLINE:** 



# **Locator Map**

# MORE INFO ONLINE:



# **Locator Map**

# **MORE INFO ONLINE:**

# Satellite Map



### LISTING REPRESENTATIVE For more information contact:



#### Representative

Jackson Greene

**Mobile** (405) 503-0878

**Office** (405) 503-0878

**Email** jackson@cedarcreeklandandhome.com

**Address** 3705 W Memorial Rd.

City / State / Zip

# <u>NOTES</u>

# **MORE INFO ONLINE:**

|--|

| <br> |      |      |
|------|------|------|
|      |      |      |
|      |      |      |
|      |      |      |
|      |      |      |
|      |      |      |
|      |      |      |
|      |      |      |
|      |      |      |
|      |      |      |
| <br> |      |      |
|      |      |      |
| <br> |      |      |
|      |      |      |
| <br> | <br> | <br> |
|      | <br> |      |
|      |      |      |
| <br> |      |      |
|      |      |      |
|      |      |      |
|      |      |