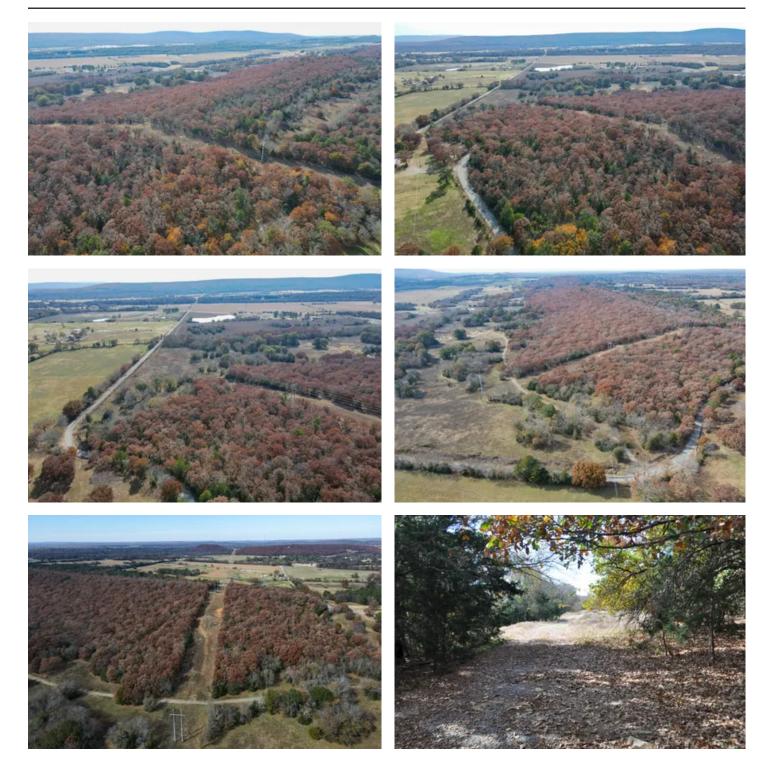

### PROPERTY DESCRIPTION

Located just outside Hartshorne, OK, on Phillips Road, this picturesque 20 acre tract is conveniently only a 3/4 mile off Highway 1 and accessible via blacktop roads. As you enter the property thru the gated entrance and gravel drive you will find multiple areas to build a home at the base of the timber lined hill to your north. Multiple tracts are also available to the north or south if you are looking for more acreage. To the north is an additional 10 acres and to the south is another 35 acres. This tract has mature timber along with rock outcroppings and a highline clearing offering ideal moments to catch a cruising buck in the fall. Views for miles of the San Bois Mountains are available on this picturesque tract.