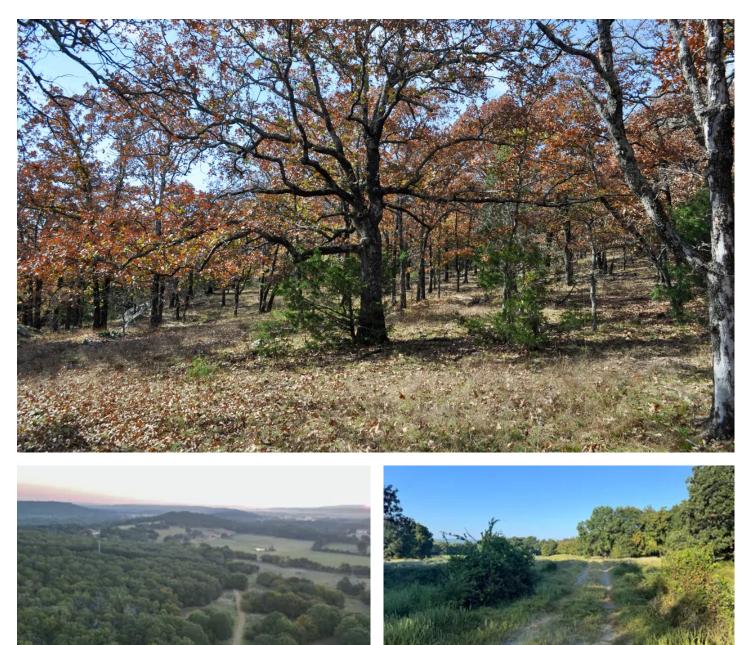

### PROPERTY DESCRIPTION

Located just outside Hartshorne, OK, on Phillips Road, this picturesque 20 acre tract is conveniently only a 3/4 mile off Highway 1 and accessible via blacktop roads. As you enter the property thru the gated entrance and gravel drive you will find multiple areas to build a home at the base of the timber lined hill to your north. Multiple tracts are also available to the north or south if you are looking for more acreage. To the north is an additional 10 acres and to the south is another 35 acres. This tract has mature timber along with rock outcroppings and a highline clearing offering ideal moments to catch a cruising buck in the fall. Views for miles of the San Bois Mountains are available on this picturesque tract.

Hartshorne is just a short 20-minute drive from McAlester, OK, and both Tulsa and Oklahoma City are only about two hours away, providing easy access to urban amenities. For outdoor enthusiasts, this area is a true recreational paradise. Nearby, you'll find Robbers Cave State Park, Hochatown, and the San Bois Mountains, offering miles of scenic fall trails and roads to explore.

Additionally, several beautiful lakes are within reach, including Lake Eufaula, Sardis Lake, and the stunning Broken Bow Lake, which is known for its clear waters and pine-lined shores.

If you're seeking a peaceful retreat with proximity to outdoor adventures, this property offers the perfect opportunity. Come check it out and see how it can become your next home base!