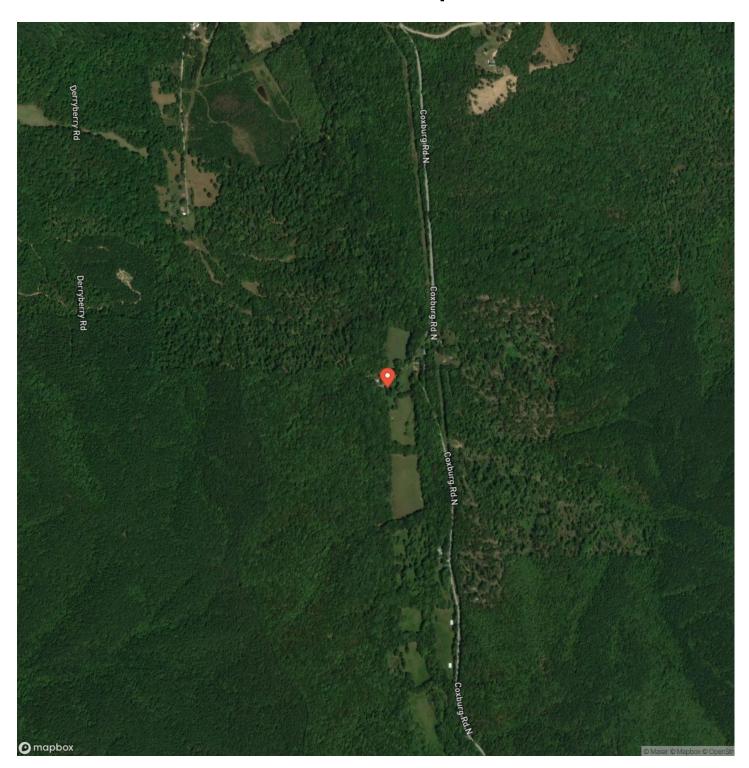

m/property/23-acre-farm-with-creek-and-pond-benton-tennessee/59510/







# 23 Acre Farm with Creek and Pond Holladay, TN / Benton County

#### **PROPERTY DESCRIPTION**

Gorgeous farm with 3 large well maintained pastures perfect for livestock and gardening. Pastures are separated by fencing and are tree lined which make a picturesque landscape. Over 3,500 feet of frontage on year round Ballard Branch runs through the property as well as a newly created pond! This property has everything you need to start your own farmstead with a small older barn, newer shop and storage building. Solid brick home with a few updates will be a beautiful home.



### 23 Acre Farm with Creek and Pond Holladay, TN / Benton County













# **Locator Map**





# **Locator Map**





# **Satellite Map**





### 23 Acre Farm with Creek and Pond Holladay, TN / Benton County

# LISTING REPRESENTATIVE For more information contact:



Representative

Nora Chalifoux

Mobile

(615) 707-1061

**Email** 

nora@mcewengroup.com

**Address** 

City / State / Zip

| <u>NOTES</u> |  |  |
|--------------|--|--|
|              |  |  |
|              |  |  |
|              |  |  |
|              |  |  |
|              |  |  |
|              |  |  |
|              |  |  |
|              |  |  |
|              |  |  |
|              |  |  |
|              |  |  |
|              |  |  |
|              |  |  |



| <u>NOTES</u> |  |
|--------------|--|
|              |  |
|              |  |
|              |  |
|              |  |
|              |  |
|              |  |
|              |  |
|              |  |