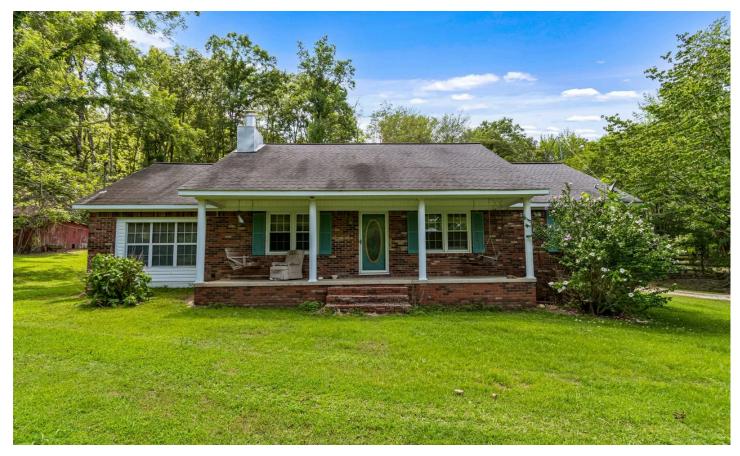

#### **PROPERTY DESCRIPTION**

Gorgeous farm with 3 large well maintained pastures perfect for livestock and gardening. Pastures are separated by fencing and are tree lined which make a picturesque landscape. Over 3,500 feet of frontage on year round Ballard Branch runs through the property as well as a newly created pond! This property has everything you need to start your own farmstead with a small older barn, newer shop and storage building. Solid brick home with a few updates will be a beautiful home.