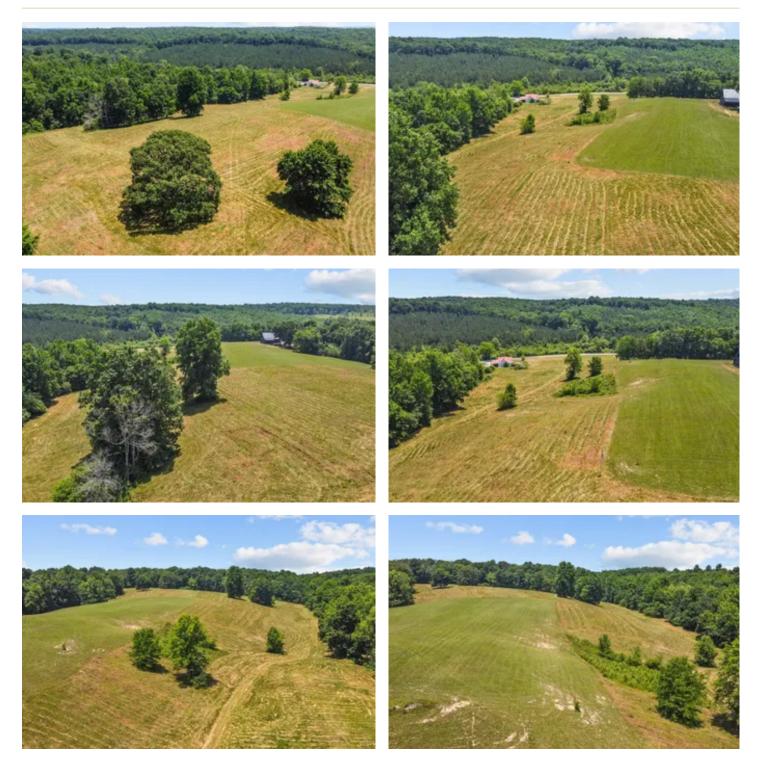

## **PROPERTY DESCRIPTION**

Gorgeous 15 acre tract ready for your dream house! This piece is perfect for a private homestead with plenty of room for your toys and animals! Stunning building site on top of the hill or build closer to the road. City water and a stream on the property. This piece really is a must see!

FARMS | RECREATIONAL PROPERTIES | ESTATES

3

**MORE INFO ONLINE:** 

**MORE INFO ONLINE:** 

www.mcewengroup.com