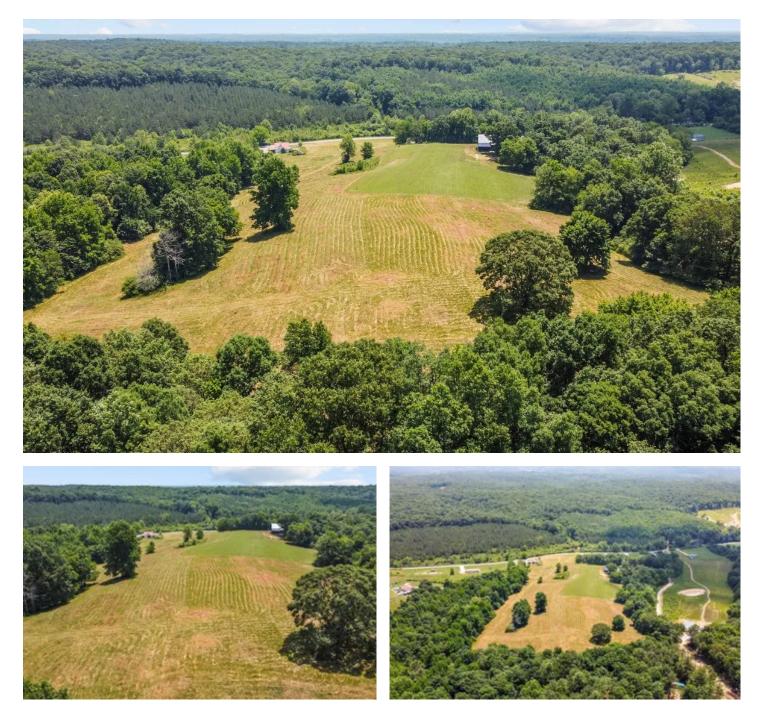

## **PROPERTY DESCRIPTION**

Gorgeous 15 acre tract ready for your dream house! This piece is perfect for a private homestead with plenty of room for your toys and animals! Stunning building site on top of the hill or build closer to the road. City water and a stream on the property. This piece really is a must see!

FARMS | RECREATIONAL PROPERTIES | ESTATES

3

**MORE INFO ONLINE:** 

**MORE INFO ONLINE:** 

www.mcewengroup.com