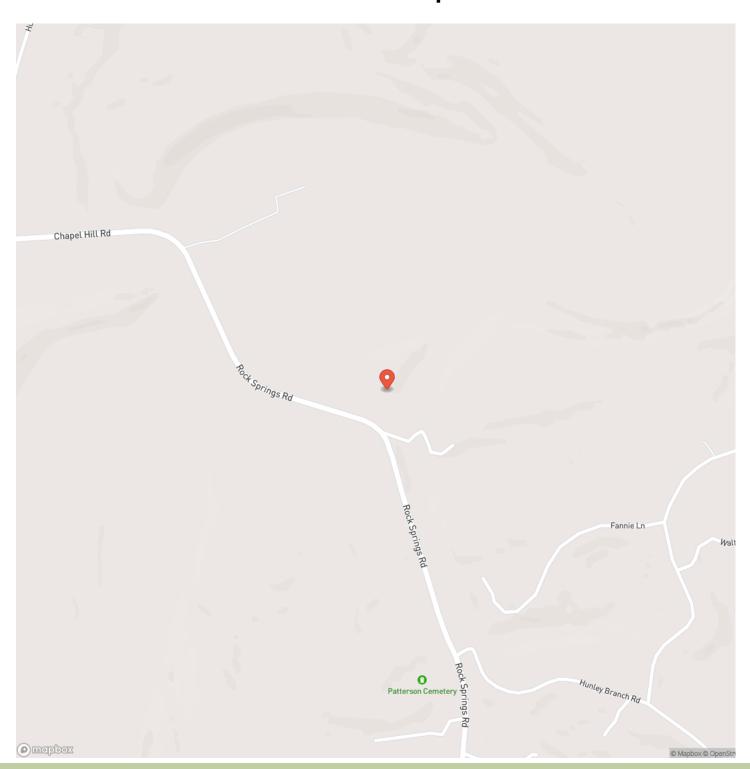

е

Horse Property, Riverfront, Farms, Recreational Land, Lot

Latitude / Longitude

36.351706 / -87.273923

Taxes (Annually)

75

**Dwelling Square Feet** 

U

Acreage

18

**Price** 

\$370,000

### **Property Website**

https://mcewengroup.com/property/18-acres-on-bartons-creek-cheatham-tennessee/57848/









### **PROPERTY DESCRIPTION**

This gorgeous 18 acres is ready for your dream home. You have to see it to believe the panoramic views of pristine countryside at the building site. Nestled between Bartons Creek and Hunley Branch this property has it all, deep creek frontage for swimming and boating, a smaller babbling brook to listen to, woods, pastures and views that are hard to compare to. Lots of road frontage with city water and electric at the road.







## **Locator Map**





**MORE INFO ONLINE:** 

## **Locator Map**





## **Satellite Map**





# LISTING REPRESENTATIVE For more information contact:



### Representative

Nora Chalifoux

### Mobile

(615) 707-1061

#### Email

nora@mcewengroup.com

#### **Address**

City / State / Zip

Columbia, TN 38401

| <u>NOTES</u> |  |  |
|--------------|--|--|
|              |  |  |
|              |  |  |
|              |  |  |
|              |  |  |
|              |  |  |
|              |  |  |
|              |  |  |
|              |  |  |
|              |  |  |
|              |  |  |
|              |  |  |
|              |  |  |



| <u>NOTES</u> |
|--------------|
|              |
|              |
|              |
|              |
|              |
|              |
|              |
|              |
|