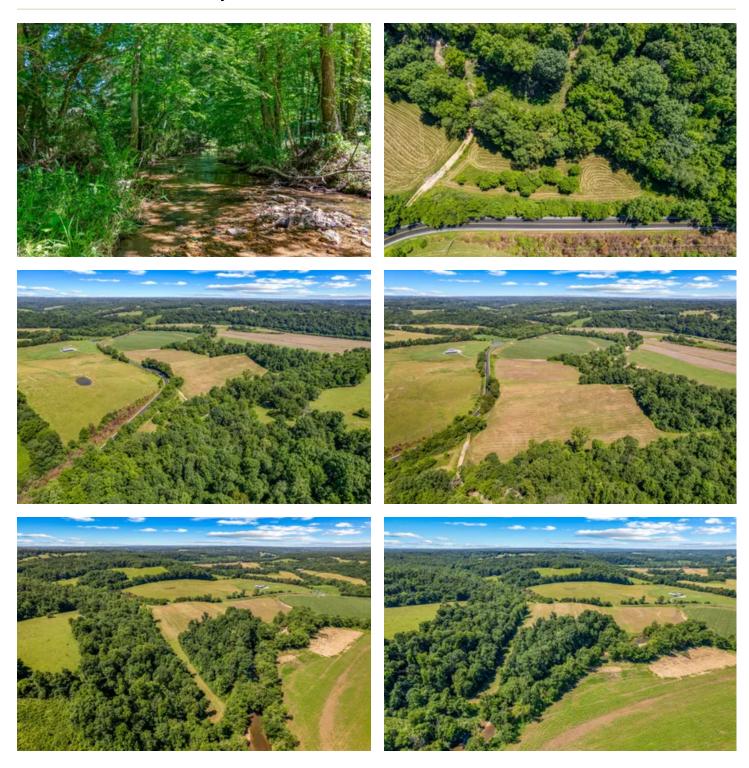

### **PROPERTY DESCRIPTION**

This gorgeous 18 acres is ready for your dream home. You have to see it to believe the panoramic views of pristine countryside at the building site. Nestled between Bartons Creek and Hunley Branch this property has it all, deep creek frontage for swimming and boating, a smaller babbling brook to listen to, woods, pastures and views that are hard to compare to. Lots of road frontage with city water and electric at the road.