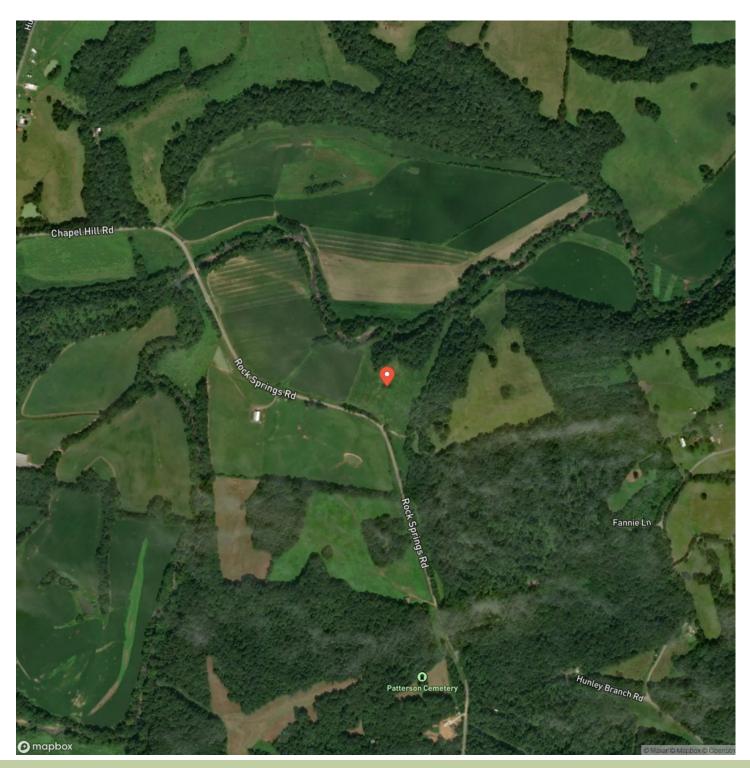

ongitude

36.351706 / -87.273923

Taxes (Annually)

75

**Dwelling Square Feet** 

U

Acreage

18

**Price** 

\$370,000

### **Property Website**

https://mcewengroup.com/property/18-acres-on-bartons-creek-cheatham-tennessee/57848/









### **PROPERTY DESCRIPTION**

This gorgeous 18 acres is ready for your dream home. You have to see it to believe the panoramic views of pristine countryside at the building site. Nestled between Bartons Creek and Hunley Branch this property has it all, deep creek frontage for swimming and boating, a smaller babbling brook to listen to, woods, pastures and views that are hard to compare to. Lots of road frontage with city water and electric at the road.







## **Locator Map**





**MORE INFO ONLINE:** 

## **Locator Map**





## **Satellite Map**





# LISTING REPRESENTATIVE For more information contact:



### Representative

Nora Chalifoux

### Mobile

(615) 707-1061

#### Email

nora@mcewengroup.com

#### **Address**

City / State / Zip

Columbia, TN 38401

| <u>NOTES</u> |  |  |
|--------------|--|--|
|              |  |  |
|              |  |  |
|              |  |  |
|              |  |  |
|              |  |  |
|              |  |  |
|              |  |  |
|              |  |  |
|              |  |  |
|              |  |  |
|              |  |  |
|              |  |  |



| <u>NOTES</u> |
|--------------|
|              |
|              |
|              |
|              |
|              |
|              |
|              |
|              |
|              |
|              |
|              |
|              |
|              |
|