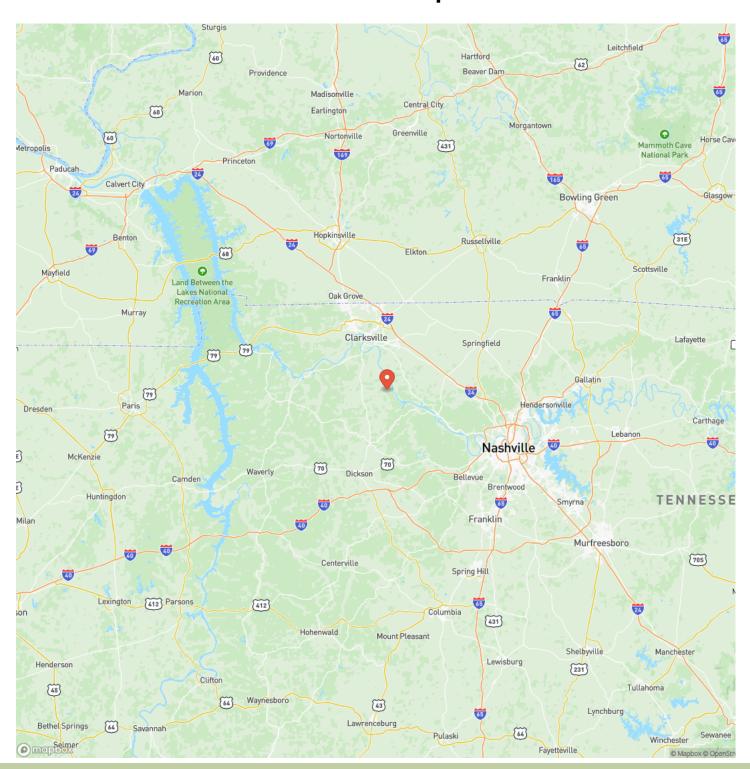

al Land, Lot

Latitude / Longitude

36.351706 / -87.273923

Taxes (Annually)

75

**Dwelling Square Feet** 

U

Acreage

18

**Price** 

\$370,000

### **Property Website**

https://mcewengroup.com/property/18-acres-on-bartons-creek-cheatham-tennessee/57848/









### **PROPERTY DESCRIPTION**

This gorgeous 18 acres is ready for your dream home. You have to see it to believe the panoramic views of pristine countryside at the building site. Nestled between Bartons Creek and Hunley Branch this property has it all, deep creek frontage for swimming and boating, a smaller babbling brook to listen to, woods, pastures and views that are hard to compare to. Lots of road frontage with city water and electric at the road.







## **Locator Map**





**MORE INFO ONLINE:** 

## **Locator Map**





## **Satellite Map**





# LISTING REPRESENTATIVE For more information contact:



### Representative

Nora Chalifoux

### Mobile

(615) 707-1061

#### Email

nora@mcewengroup.com

#### **Address**

City / State / Zip

Columbia, TN 38401

| <u>NOTES</u> |  |  |
|--------------|--|--|
|              |  |  |
|              |  |  |
|              |  |  |
|              |  |  |
|              |  |  |
|              |  |  |
|              |  |  |
|              |  |  |
|              |  |  |
|              |  |  |
|              |  |  |
|              |  |  |



| <u>NOTES</u> |
|--------------|
|              |
|              |
|              |
|              |
|              |
|              |
|              |
|              |
|              |
|              |
|              |
|