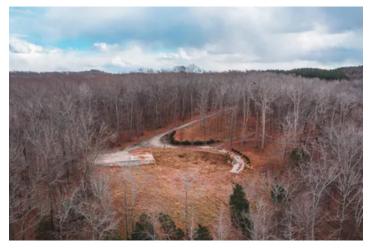

### **PROPERTY DESCRIPTION**

This beautiful 128.56 +/- acres of waterfront property located in Trigg County, KY on Lake Barkley is truly one of a kind type property. Build your next dream home on the famous waters of Western Kentucky in one of Lake Barkley's popular coves known as Donaldson Creek Bay. A long private 20 foot wide blacktop driveway transitions over to concrete driveway to a build site overlooking the water's edge. There is a 3 door garage that serves as boat and vehicle storage with additional room for a workspace. Gorgeous mature timber can be found throughout the whole property such as white oaks, red oaks, poplars, and pines. The property also comes along with 2 slips at a nearby community dock. The property consists of mostly mature timber that is home to a wide variety of wildlife. Big whitetail deer and turkey roam this property frequently with many springs finding strutting toms in the driveway. Lake Barkley and nearby KY Lake are world famous crappie and bass fishing lakes making this property ideal for someone who loves hunting and fishing. This property is located only 1.5 hours from Nashville, TN. Only minutes from Land Between the Lakes National Park with tons of activities of all kinds to do. Murray State University, home of the Racers, is also nearby offering great sporting events. Don't miss out on this one of a kind property.