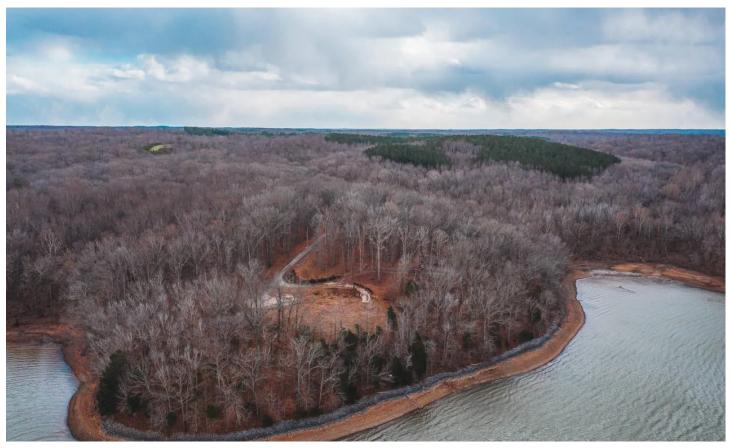

Lake Barkley Lake Front Property 128 1357 Piney Wood Road Cadiz, KY 42211

\$1,350,000 128.560± Acres Trigg County

### **PROPERTY DESCRIPTION**

This beautiful 128.56 +/- acres of waterfront property located in Trigg County, KY on Lake Barkley is truly one of a kind type property. Build your next dream home on the famous waters of Western Kentucky in one of Lake Barkley's popular coves known as Donaldson Creek Bay. A long private 20 foot wide blacktop driveway transitions over to concrete driveway to a build site overlooking the water's edge. There is a 3 door garage that serves as boat and vehicle storage with additional room for a workspace. Gorgeous mature timber can be found throughout the whole property such as white oaks, red oaks, poplars, and pines. The property also comes along with 2 slips at a nearby community dock. The property consists of mostly mature timber that is home to a wide variety of wildlife. Big whitetail deer and turkey roam this property frequently with many springs finding strutting toms in the driveway. Lake Barkley and nearby KY Lake are world famous crappie and bass fishing lakes making this property ideal for someone who loves hunting and fishing. This property is located only 1.5 hours from Nashville, TN. Only minutes from Land Between the Lakes National Park with tons of activities of all kinds to do. Murray State University, home of the Racers, is also nearby offering great sporting events. Don't miss out on this one of a kind property.