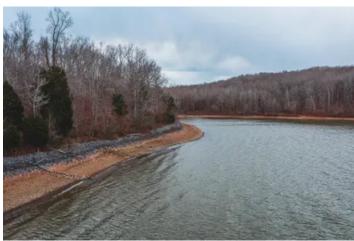

### **PROPERTY DESCRIPTION**

This beautiful 128.56 +/- acres of waterfront property located in Trigg County, KY on Lake Barkley is truly one of a kind type property. Build your next dream home on the famous waters of Western Kentucky in one of Lake Barkley's popular coves known as Donaldson Creek Bay. A long private 20 foot wide blacktop driveway transitions over to concrete driveway to a build site overlooking the water's edge. There is a 3 door garage that serves as boat and vehicle storage with additional room for a workspace. Gorgeous mature timber can be found throughout the whole property such as white oaks, red oaks, poplars, and pines. The property also comes along with 2 slips at a nearby community dock. The property consists of mostly mature timber that is home to a wide variety of wildlife. Big whitetail deer and turkey roam this property frequently with many springs finding strutting toms in the driveway. Lake Barkley and nearby KY Lake are world famous crappie and bass fishing lakes making this property ideal for someone who loves hunting and fishing. This property is located only 1.5 hours from Nashville, TN. Only minutes from Land Between the Lakes National Park with tons of activities of all kinds to do. Murray State University, home of the Racers, is also nearby offering great sporting events. Don't miss out on this one of a kind property.