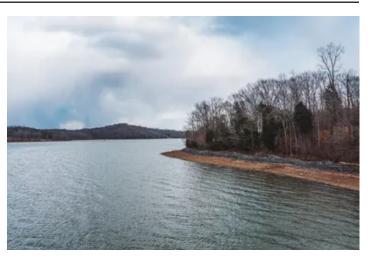

### **PROPERTY DESCRIPTION**

This beautiful 128.56 +/- acres of waterfront property located in Trigg County, KY on Lake Barkley is truly one of a kind type property. Build your next dream home on the famous waters of Western Kentucky in one of Lake Barkley's popular coves known as Donaldson Creek Bay. A long private 20 foot wide blacktop driveway transitions over to concrete driveway to a build site overlooking the water's edge. There is a 3 door garage that serves as boat and vehicle storage with additional room for a workspace. Gorgeous mature timber can be found throughout the whole property such as white oaks, red oaks, poplars, and pines. The property also comes along with 2 slips at a nearby community dock. The property consists of mostly mature timber that is home to a wide variety of wildlife. Big whitetail deer and turkey roam this property frequently with many springs finding strutting toms in the driveway. Lake Barkley and nearby KY Lake are world famous crappie and bass fishing lakes making this property ideal for someone who loves hunting and fishing. This property is located only 1.5 hours from Nashville, TN. Only minutes from Land Between the Lakes National Park with tons of activities of all kinds to do. Murray State University, home of the Racers, is also nearby offering great sporting events. Don't miss out on this one of a kind property.