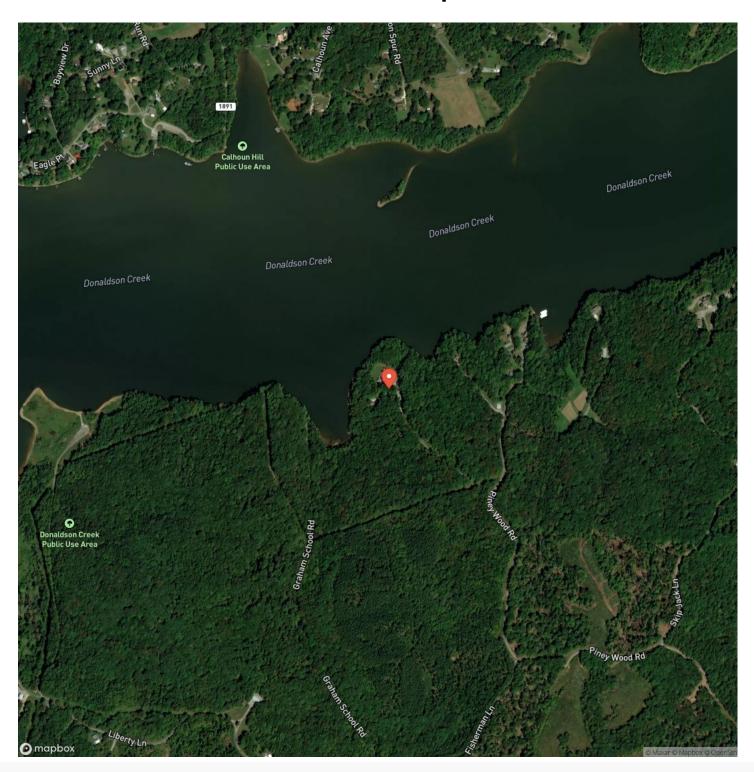

property also comes along with 2 slips at a nearby community dock. The property consists of mostly mature timber that is home to a wide variety of wildlife. Big whitetail deer and turkey roam this property frequently with many springs finding strutting toms in the driveway. Lake Barkley and nearby KY Lake are world famous crappie and bass fishing lakes making this property ideal for someone who loves hunting and fishing. This property is located only 1.5 hours from Nashville, TN. Only minutes from Land Between the Lakes National Park with tons of activities of all kinds to do. Murray State University, home of the Racers, is also nearby offering great sporting events. Don't miss out on this one of a kind property.







## **Locator Map**





## **Locator Map**





# **Satellite Map**





# Lake Barkley Lake Front Property 128 Cadiz, KY / Trigg County

# LISTING REPRESENTATIVE For more information contact:



### Representative

Kenneth Burgess

### Mobile

(270) 705-3760

### **Email**

kennethburgess1985@gmail.com

#### **Address**

2595 Faxon Road

### City / State / Zip

Murray, KY 42071

| <u>NOTES</u> |  |  |  |
|--------------|--|--|--|
|              |  |  |  |
|              |  |  |  |
|              |  |  |  |
|              |  |  |  |
|              |  |  |  |
|              |  |  |  |
|              |  |  |  |
|              |  |  |  |
|              |  |  |  |
|              |  |  |  |
|              |  |  |  |
|              |  |  |  |
|              |  |  |  |



| NOTES |   |
|-------|---|
|       | _ |
|       |   |
|       | _ |
|       | _ |
|       |