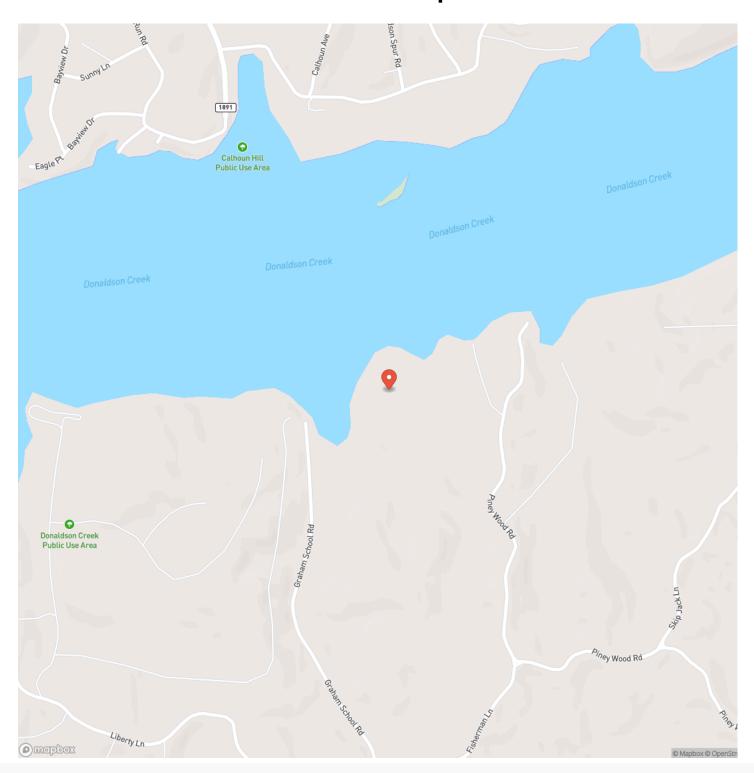

as white oaks, red oaks, poplars, and pines. The property also comes along with 2 slips at a nearby community dock. The property consists of mostly mature timber that is home to a wide variety of wildlife. Big whitetail deer and turkey roam this property frequently with many springs finding strutting toms in the driveway. Lake Barkley and nearby KY Lake are world famous crappie and bass fishing lakes making this property ideal for someone who loves hunting and fishing. This property is located only 1.5 hours from Nashville, TN. Only minutes from Land Between the Lakes National Park with tons of activities of all kinds to do. Murray State University, home of the Racers, is also nearby offering great sporting events. Don't miss out on this one of a kind property.







## **Locator Map**





## **Locator Map**





# **Satellite Map**





# Lake Barkley Lake Front Property 128 Cadiz, KY / Trigg County

# LISTING REPRESENTATIVE For more information contact:



### Representative

Kenneth Burgess

### Mobile

(270) 705-3760

### **Email**

kennethburgess1985@gmail.com

#### **Address**

2595 Faxon Road

### City / State / Zip

Murray, KY 42071

| <u>NOTES</u> |  |  |  |
|--------------|--|--|--|
|              |  |  |  |
|              |  |  |  |
|              |  |  |  |
|              |  |  |  |
|              |  |  |  |
|              |  |  |  |
|              |  |  |  |
|              |  |  |  |
|              |  |  |  |
|              |  |  |  |
|              |  |  |  |
|              |  |  |  |
|              |  |  |  |



| NOTES |   |
|-------|---|
|       | _ |
|