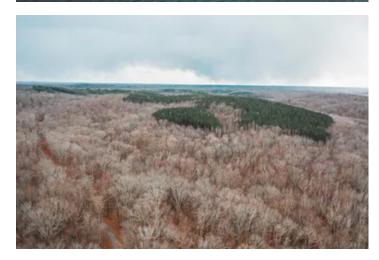

### **PROPERTY DESCRIPTION**

This beautiful 128.56 +/- acres of waterfront property located in Trigg County, KY on Lake Barkley is truly one of a kind type property. Build your next dream home on the famous waters of Western Kentucky in one of Lake Barkley's popular coves known as Donaldson Creek Bay. A long private 20 foot wide blacktop driveway transitions over to concrete driveway to a build site overlooking the water's edge. There is a 3 door garage that serves as boat and vehicle storage with additional room for a workspace. Gorgeous mature timber can be found throughout the whole property such as white oaks, red oaks, poplars, and pines. The property also comes along with 2 slips at a nearby community dock. The property consists of mostly mature timber that is home to a wide variety of wildlife. Big whitetail deer and turkey roam this property frequently with many springs finding strutting toms in the driveway. Lake Barkley and nearby KY Lake are world famous crappie and bass fishing lakes making this property ideal for someone who loves hunting and fishing. This property is located only 1.5 hours from Nashville, TN. Only minutes from Land Between the Lakes National Park with tons of activities of all kinds to do. Murray State University, home of the Racers, is also nearby offering great sporting events. Don't miss out on this one of a kind property.