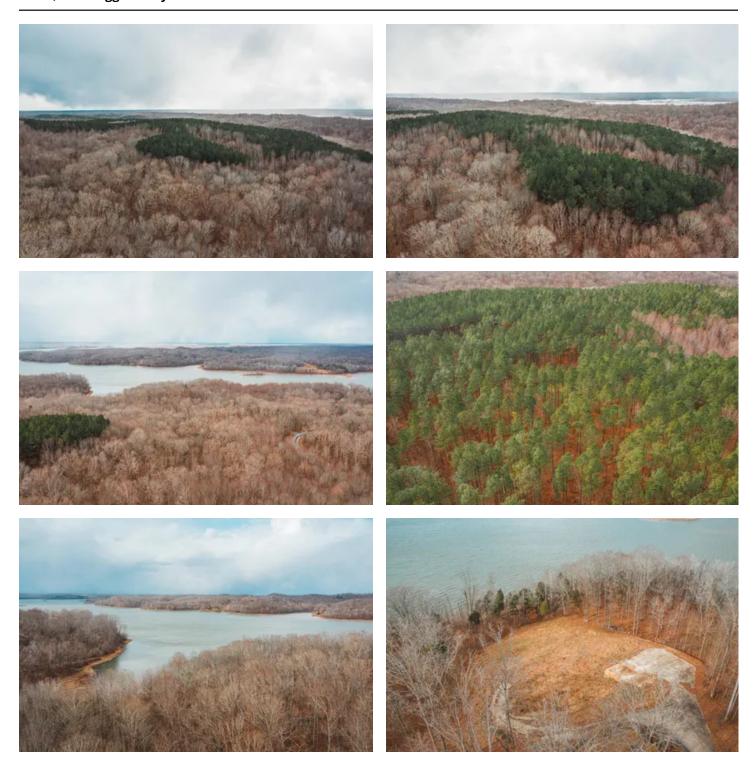

### **PROPERTY DESCRIPTION**

This beautiful 128.56 +/- acres of waterfront property located in Trigg County, KY on Lake Barkley is truly one of a kind type property. Build your next dream home on the famous waters of Western Kentucky in one of Lake Barkley's popular coves known as Donaldson Creek Bay. A long private 20 foot wide blacktop driveway transitions over to concrete driveway to a build site overlooking the water's edge. There is a 3 door garage that serves as boat and vehicle storage with additional room for a workspace. Gorgeous mature timber can be found throughout the whole property such as white oaks, red oaks, poplars, and pines. The property also comes along with 2 slips at a nearby community dock. The property consists of mostly mature timber that is home to a wide variety of wildlife. Big whitetail deer and turkey roam this property frequently with many springs finding strutting toms in the driveway. Lake Barkley and nearby KY Lake are world famous crappie and bass fishing lakes making this property ideal for someone who loves hunting and fishing. This property is located only 1.5 hours from Nashville, TN. Only minutes from Land Between the Lakes National Park with tons of activities of all kinds to do. Murray State University, home of the Racers, is also nearby offering great sporting events. Don't miss out on this one of a kind property.