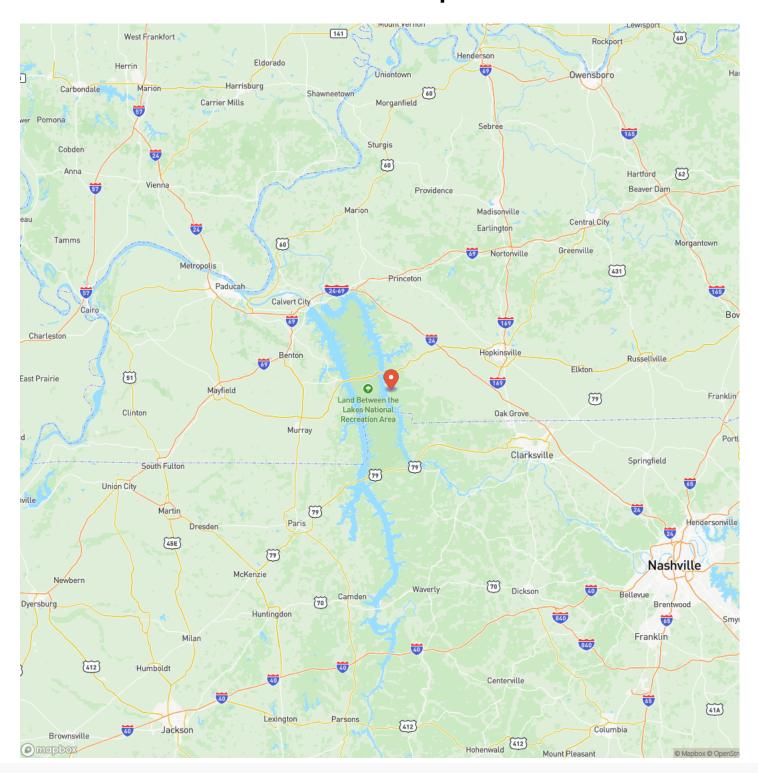

, poplars, and pines. The property also comes along with 2 slips at a nearby community dock. The property consists of mostly mature timber that is home to a wide variety of wildlife. Big whitetail deer and turkey roam this property frequently with many springs finding strutting toms in the driveway. Lake Barkley and nearby KY Lake are world famous crappie and bass fishing lakes making this property ideal for someone who loves hunting and fishing. This property is located only 1.5 hours from Nashville, TN. Only minutes from Land Between the Lakes National Park with tons of activities of all kinds to do. Murray State University, home of the Racers, is also nearby offering great sporting events. Don't miss out on this one of a kind property.







## **Locator Map**





## **Locator Map**





# **Satellite Map**





# Lake Barkley Lake Front Property 128 Cadiz, KY / Trigg County

# LISTING REPRESENTATIVE For more information contact:



### Representative

Kenneth Burgess

### Mobile

(270) 705-3760

### **Email**

kennethburgess1985@gmail.com

#### **Address**

2595 Faxon Road

### City / State / Zip

Murray, KY 42071

| <u>NOTES</u> |  |  |  |
|--------------|--|--|--|
|              |  |  |  |
|              |  |  |  |
|              |  |  |  |
|              |  |  |  |
|              |  |  |  |
|              |  |  |  |
|              |  |  |  |
|              |  |  |  |
|              |  |  |  |
|              |  |  |  |
|              |  |  |  |
|              |  |  |  |
|              |  |  |  |



| NOTES |   |
|-------|---|
|       | _ |
|       |   |
|       | _