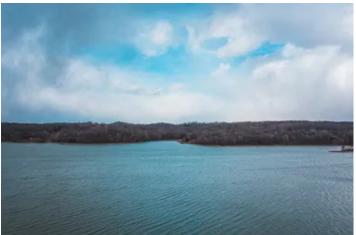

### **PROPERTY DESCRIPTION**

This beautiful 128.56 +/- acres of waterfront property located in Trigg County, KY on Lake Barkley is truly one of a kind type property. Build your next dream home on the famous waters of Western Kentucky in one of Lake Barkley's popular coves known as Donaldson Creek Bay. A long private 20 foot wide blacktop driveway transitions over to concrete driveway to a build site overlooking the water's edge. There is a 3 door garage that serves as boat and vehicle storage with additional room for a workspace. Gorgeous mature timber can be found throughout the whole property such as white oaks, red oaks, poplars, and pines. The property also comes along with 2 slips at a nearby community dock. The property consists of mostly mature timber that is home to a wide variety of wildlife. Big whitetail deer and turkey roam this property frequently with many springs finding strutting toms in the driveway. Lake Barkley and nearby KY Lake are world famous crappie and bass fishing lakes making this property ideal for someone who loves hunting and fishing. This property is located only 1.5 hours from Nashville, TN. Only minutes from Land Between the Lakes National Park with tons of activities of all kinds to do. Murray State University, home of the Racers, is also nearby offering great sporting events. Don't miss out on this one of a kind property.