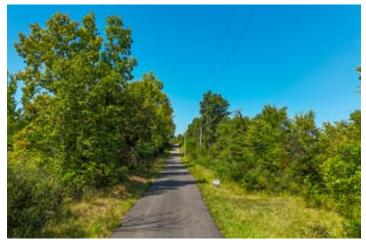

#### **PROPERTY DESCRIPTION**

Land for sale in Jackson County! This tract features a cabin at the end of a secluded drive and a second access point with an additional build site. The cabin is wired for a generator, equipped with a half bath, and a wood-burning stove. Well-maintained ATV trails make it easy to navigate the property with most being walkable. This property has a mix of mature trees, including some giant oaks, and even a seasonal creek. It is bordered by Ohio Valley Conservation Coalition on two sides adding an additional 158+ acres to explore. Just over half a mile away, Wayne National Forest offers endless outdoor activities and some of the best public hunting.

#### Property features:

- 32.91 acres
- Graveled access
- Great trails
- Mature trees
- Great deer activity
- Cabin with generator hookup
- Wood-burning stove
- Half bath (DIY holding tank, no running water)
- Electric at the road
- Ohio Valley Conservation Coalition
- Wayne National Forest
- Two parcels