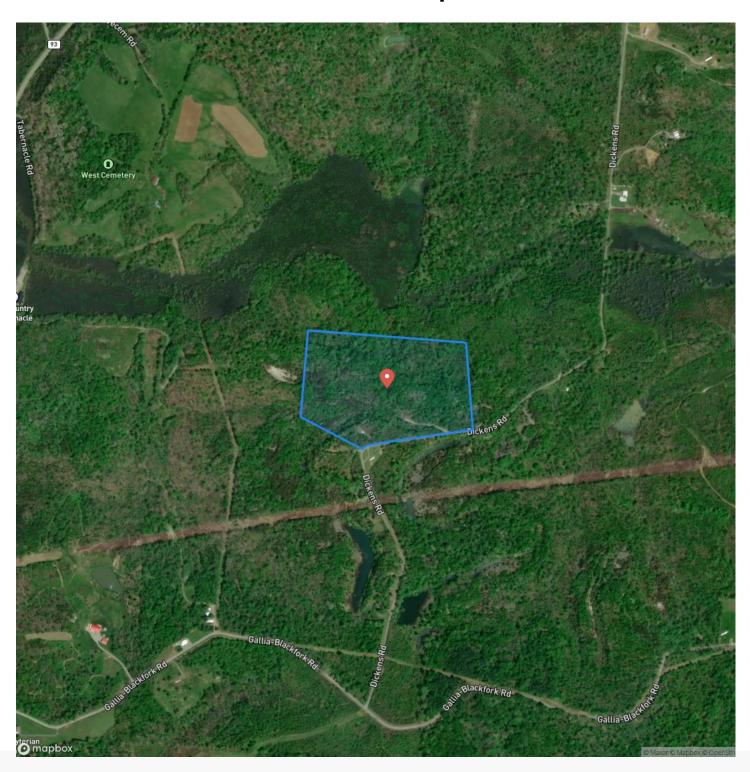

has a mix of mature trees, including some giant oaks, and even a seasonal creek. It is bordered by Ohio Valley Conservation Coalition on two sides adding an additional 158+ acres to explore. Just over half a mile away, Wayne National Forest offers endless outdoor activities and some of the best public hunting.

#### Property features:

- 32.91 acres
- Graveled access
- Great trails
- Mature trees
- Great deer activity
- Cabin with generator hookup
- Wood-burning stove
- Half bath (DIY holding tank, no running water)
- Electric at the road
- Ohio Valley Conservation Coalition
- Wayne National Forest
- Two parcels

All rights owned by the seller will transfer with the sale. Annual property taxes \$844.39.

















## **Locator Map**





## **Locator Map**





## **Satellite Map**





# LISTING REPRESENTATIVE For more information contact:



#### Representative

Adam Ericson

#### Mobile

(740) 556-7113

#### Office

(614) 829-7070

#### Email

aericson@mossyoakproperties.com

#### **Address**

City / State / Zip

Pickerington, OH 43147

| <u>NOTES</u> |  |  |
|--------------|--|--|
|              |  |  |
|              |  |  |
|              |  |  |
|              |  |  |
|              |  |  |
|              |  |  |
|              |  |  |
|              |  |  |
|              |  |  |
|              |  |  |
|              |  |  |
|              |  |  |
|              |  |  |
|              |  |  |



| <u>NOTES</u> |   |
|--------------|---|
|              |   |
|              |   |
|              |   |
|              |   |
|              |   |
|              |   |