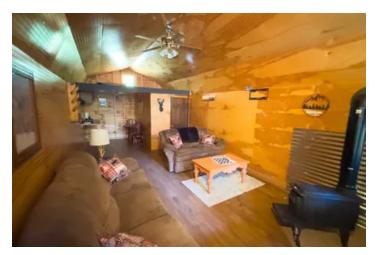

#### **PROPERTY DESCRIPTION**

Land for sale in Jackson County! This tract features a cabin at the end of a secluded drive and a second access point with an additional build site. The cabin is wired for a generator, equipped with a half bath, and a wood-burning stove. Well-maintained ATV trails make it easy to navigate the property with most being walkable. This property has a mix of mature trees, including some giant oaks, and even a seasonal creek. It is bordered by Ohio Valley Conservation Coalition on two sides adding an additional 158+ acres to explore. Just over half a mile away, Wayne National Forest offers endless outdoor activities and some of the best public hunting.

#### Property features:

- 32.91 acres
- Graveled access
- Great trails
- Mature trees
- Great deer activity
- Cabin with generator hookup
- Wood-burning stove
- Half bath (DIY holding tank, no running water)
- Electric at the road
- Ohio Valley Conservation Coalition
- Wayne National Forest
- Two parcels