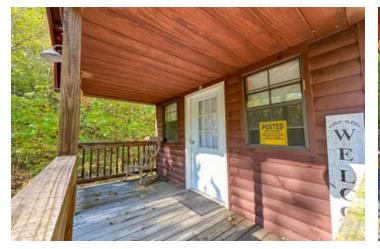

#### **PROPERTY DESCRIPTION**

Land for sale in Jackson County! This tract features a cabin at the end of a secluded drive and a second access point with an additional build site. The cabin is wired for a generator, equipped with a half bath, and a wood-burning stove. Well-maintained ATV trails make it easy to navigate the property with most being walkable. This property has a mix of mature trees, including some giant oaks, and even a seasonal creek. It is bordered by Ohio Valley Conservation Coalition on two sides adding an additional 158+ acres to explore. Just over half a mile away, Wayne National Forest offers endless outdoor activities and some of the best public hunting.

#### Property features:

- 32.91 acres
- Graveled access
- Great trails
- Mature trees
- Great deer activity
- Cabin with generator hookup
- Wood-burning stove
- Half bath (DIY holding tank, no running water)
- Electric at the road
- Ohio Valley Conservation Coalition
- Wayne National Forest
- Two parcels