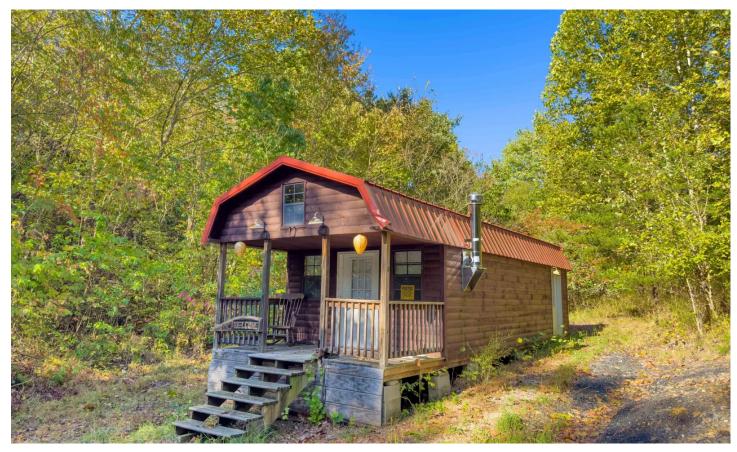

#### **PROPERTY DESCRIPTION**

Land for sale in Jackson County! This tract features a cabin at the end of a secluded drive and a second access point with an additional build site. The cabin is wired for a generator, equipped with a half bath, and a wood-burning stove. Well-maintained ATV trails make it easy to navigate the property with most being walkable. This property has a mix of mature trees, including some giant oaks, and even a seasonal creek. It is bordered by Ohio Valley Conservation Coalition on two sides adding an additional 158+ acres to explore. Just over half a mile away, Wayne National Forest offers endless outdoor activities and some of the best public hunting.

#### Property features:

- 32.91 acres
- Graveled access
- Great trails
- Mature trees
- Great deer activity
- Cabin with generator hookup
- Wood-burning stove
- Half bath (DIY holding tank, no running water)
- Electric at the road
- Ohio Valley Conservation Coalition
- Wayne National Forest
- Two parcels