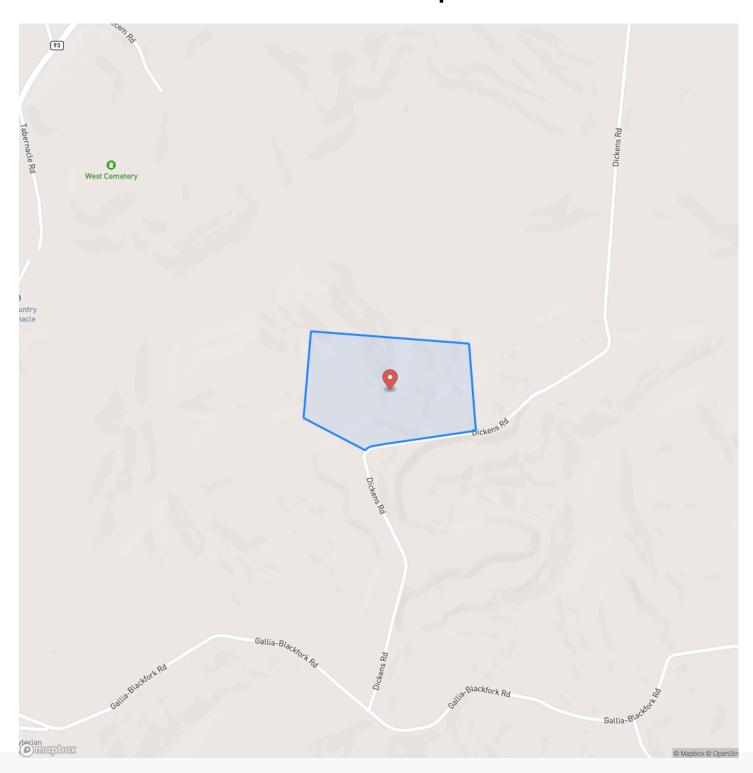

property with most being walkable. This property has a mix of mature trees, including some giant oaks, and even a seasonal creek. It is bordered by Ohio Valley Conservation Coalition on two sides adding an additional 158+ acres to explore. Just over half a mile away, Wayne National Forest offers endless outdoor activities and some of the best public hunting.

#### Property features:

- 32.91 acres
- Graveled access
- Great trails
- Mature trees
- Great deer activity
- Cabin with generator hookup
- Wood-burning stove
- Half bath (DIY holding tank, no running water)
- Electric at the road
- Ohio Valley Conservation Coalition
- Wayne National Forest
- Two parcels

All rights owned by the seller will transfer with the sale. Annual property taxes \$844.39.

















## **Locator Map**





## **Locator Map**





## **Satellite Map**





# LISTING REPRESENTATIVE For more information contact:



#### Representative

Adam Ericson

#### Mobile

(740) 556-7113

#### Office

(614) 829-7070

#### Email

aericson@mossyoakproperties.com

#### **Address**

City / State / Zip

Pickerington, OH 43147

| <u>NOTES</u> |  |  |
|--------------|--|--|
|              |  |  |
|              |  |  |
|              |  |  |
|              |  |  |
|              |  |  |
|              |  |  |
|              |  |  |
|              |  |  |
|              |  |  |
|              |  |  |
|              |  |  |
|              |  |  |
|              |  |  |
|              |  |  |



| <u>NOTES</u> |   |
|--------------|---|
|              |   |
|              |   |
|              |   |
|