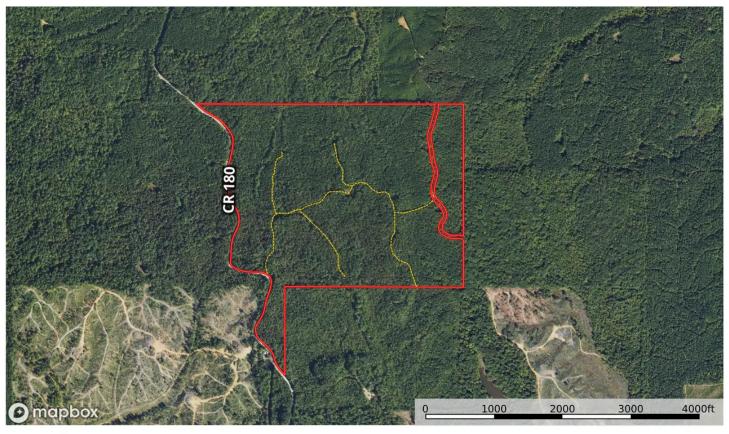

0 CR 180 (220 acres) 0 CR 180 New Albany, MS 38652 **\$550,000** 220± Acres Union County

---- Boad / Trail 🎦 Boundary

# Satellite Map