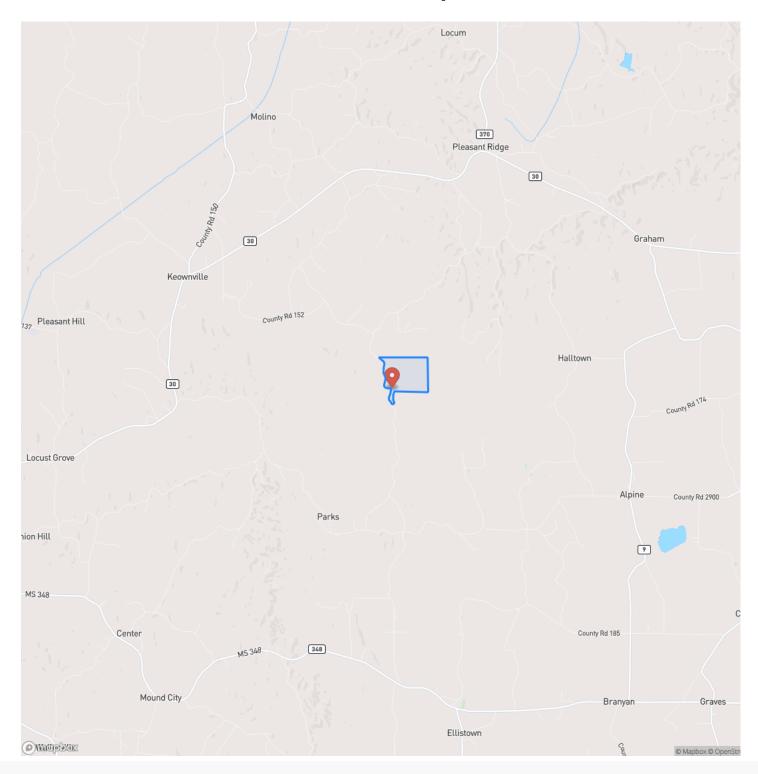

rail 🎦 Boundary





#### **SUMMARY**

**Address** 0 CR 180

**City, State Zip** New Albany, MS 38652

**County** Union County

Туре

Hunting Land, Recreational Land, Undeveloped Land, Timberland

Latitude / Longitude 34.517768 / -88.859536

**Taxes (Annually)** 910

**Acreage** 220

**Price** \$550,000

### Property Website

https://www.mossyoakproperties.com/property/0-cr-180-220-acres-union-mississippi/53625/





### **PROPERTY DESCRIPTION**

Experience the beauty of 220 acres of pine and hardwood forest in Union County. With rolling hills, paved road frontage, and excellent trail system, this property offers abundant wildlife and endless opportunities for outdoor adventure. Don't miss your chance to own a piece of natural paradise!







## **MORE INFO ONLINE:**

## **Locator Map**





## **Locator Map**





# Satellite Map





## **MORE INFO ONLINE:**

### LISTING REPRESENTATIVE For more information contact:



### Representative

Greg Warren

**Mobile** (662) 488-5779

**Office** (662) 495-1121

**Email** gwarren@mossyoakproperties.com

Address 639 Commerce Street

**City / State / Zip** West Point, MS 39773

### <u>NOTES</u>



## **MORE INFO ONLINE:**

| NOTES |  |
|-------|--|
|       |  |
|       |  |
|       |  |
|       |  |
|       |  |
|       |  |
|       |  |
|       |  |
|       |  |
|       |  |
|       |  |
|       |  |
|       |  |
|       |  |
|       |  |
|       |  |
|       |  |
|       |  |
|       |  |
|       |  |
|       |  |
|       |  |
|       |  |
|       |  |
|       |  |
|       |  |
|       |  |
|       |  |
|       |  |
|       |  |