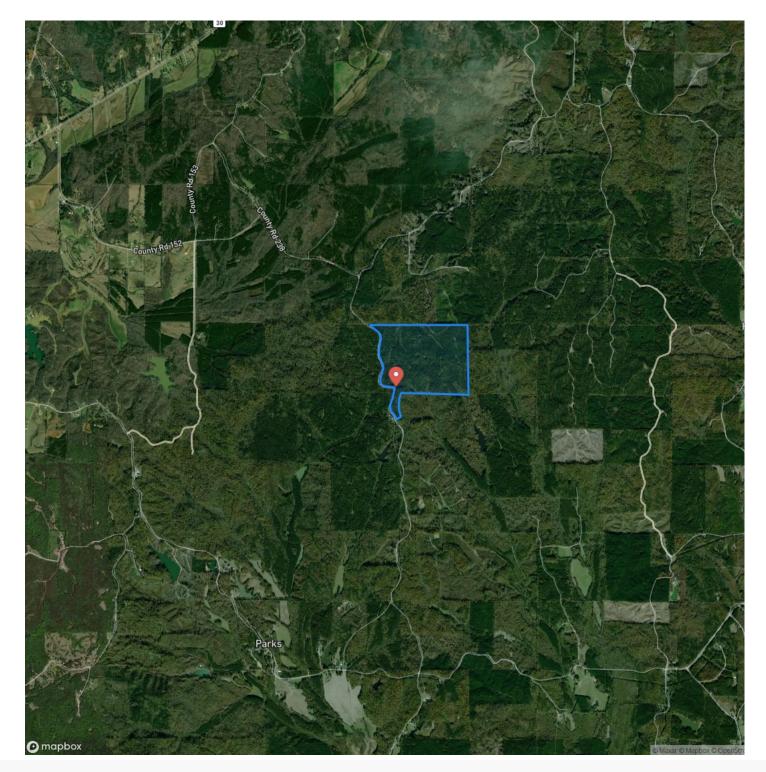

ess** 0 CR 180

**City, State Zip** New Albany, MS 38652

**County** Union County

Туре

Hunting Land, Recreational Land, Undeveloped Land, Timberland

Latitude / Longitude 34.517768 / -88.859536

**Taxes (Annually)** 910

**Acreage** 220

**Price** \$550,000

### Property Website

https://www.mossyoakproperties.com/property/0-cr-180-220-acres-union-mississippi/53625/





### **PROPERTY DESCRIPTION**

Experience the beauty of 220 acres of pine and hardwood forest in Union County. With rolling hills, paved road frontage, and excellent trail system, this property offers abundant wildlife and endless opportunities for outdoor adventure. Don't miss your chance to own a piece of natural paradise!







## **MORE INFO ONLINE:**

## **Locator Map**





## **Locator Map**





# Satellite Map





## **MORE INFO ONLINE:**

### LISTING REPRESENTATIVE For more information contact:



### Representative

Greg Warren

**Mobile** (662) 488-5779

**Office** (662) 495-1121

**Email** gwarren@mossyoakproperties.com

Address 639 Commerce Street

**City / State / Zip** West Point, MS 39773

### <u>NOTES</u>



## **MORE INFO ONLINE:**

| NOTES |  |
|-------|--|
|       |  |
|       |  |
|       |  |
|       |  |
|       |  |
|       |  |
|       |  |
|       |  |
|       |  |
|       |  |
|       |  |
|       |  |
|       |  |
|       |  |
|       |  |
|       |  |
|       |  |
|       |  |
|       |  |
|       |  |
|       |  |
|       |  |
|       |  |
|       |  |
|       |  |
|       |  |
|       |  |
|       |  |
|       |  |
|       |  |



### **DISCLAIMERS**

Information in this b