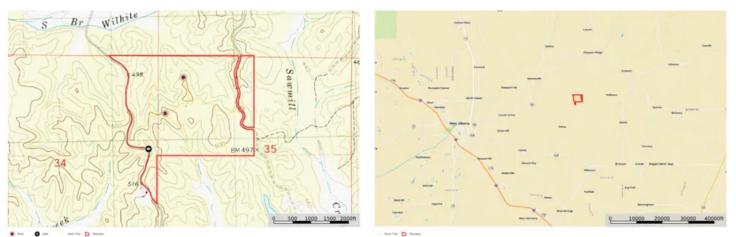

0 CR 180 (220 acres) 0 CR 180 New Albany, MS 38652 **\$550,000** 220± Acres Union County



---- Boad / Trail 🎦 Boundary





#### **SUMMARY**

**Address** 0 CR 180

**City, State Zip** New Albany, MS 38652

**County** Union County

Туре

Hunting Land, Recreational Land, Undeveloped Land, Timberland

Latitude / Longitude 34.517768 / -88.859536

**Taxes (Annually)** 910

**Acreage** 220

**Price** \$550,000

### Property Website

https://www.mossyoakproperties.com/property/0-cr-180-220-acres-union-mississippi/53625/





### **PROPERTY DESCRIPTION**

Experience the beauty of 220 acres of pine and hardwood forest in Union County. With rolling hills, paved road frontage, and excellent trail system, this property offers abundant wildlife and endless opportunities for outdoor adventure. Don't miss your chance to own a piece of natural paradise!







## **MORE INFO ONLINE:**

## **Locator Map**





## **Locator