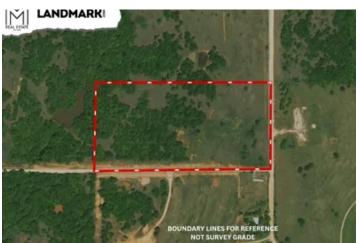

20 +/- Acres near Lindsay! 0003 N. 3050th Road Lindsay, OK 73052

\$99,500 20± Acres Garvin County







### 20 +/- Acres near Lindsay! Lindsay, OK / Garvin County

#### **SUMMARY**

Address

0003 N. 3050th Road

City, State Zip

Lindsay, OK 73052

County

**Garvin County** 

Type

Hunting Land, Recreational Land, Undeveloped Land

Latitude / Longitude

34.7544 / -97.5461

Taxes (Annually)

19

Acreage

20

Price

\$99,500







### 20 +/- Acres near Lindsay! Lindsay, OK / Garvin County

#### **PROPERTY DESCRIPTION**

Exceptional 20 +/- acre property, a perfect blend of sprawling pasture and mature timber. This blank canvas presents a diverse opportunity to fulfill your ambitions. The eastern side of the property is made up of productive grasses which would serve livestock as a place to graze along with an old corral. In this area, there are picturesque locations for your rustic home and