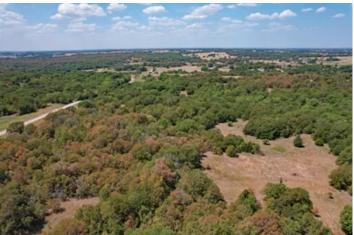

#### **PROPERTY DESCRIPTION**

Exceptional 20 +/- acre property, a perfect blend of sprawling pasture and mature timber. This blank canvas presents a diverse opportunity to fulfill your ambitions. The eastern side of the property is made up of productive grasses which would serve livestock as a place to graze along with an old corral. In this area, there are picturesque locations for your rustic home and ample space for shops, barns, and any other improvements you may need. Enjoy a life of self sufficiency by growing your own produce off this sandy loam soil.

If you are in search of a place for relaxation and recreation, then the western side provides a space for outdoor adventure. This side has mature trees with rolling terrain and a nice trail system throughout. Embrace the many activities from camping, to riding ATVs, or hunting for deer, turkey and quail.

This easily accessible property has two sides of county road frontage and is short commute southeast of Lindsay.

GPS Coordinates: 34.7542, -97.5472

20 +/- Acres near Lindsay! Lindsay, OK / Garvin County