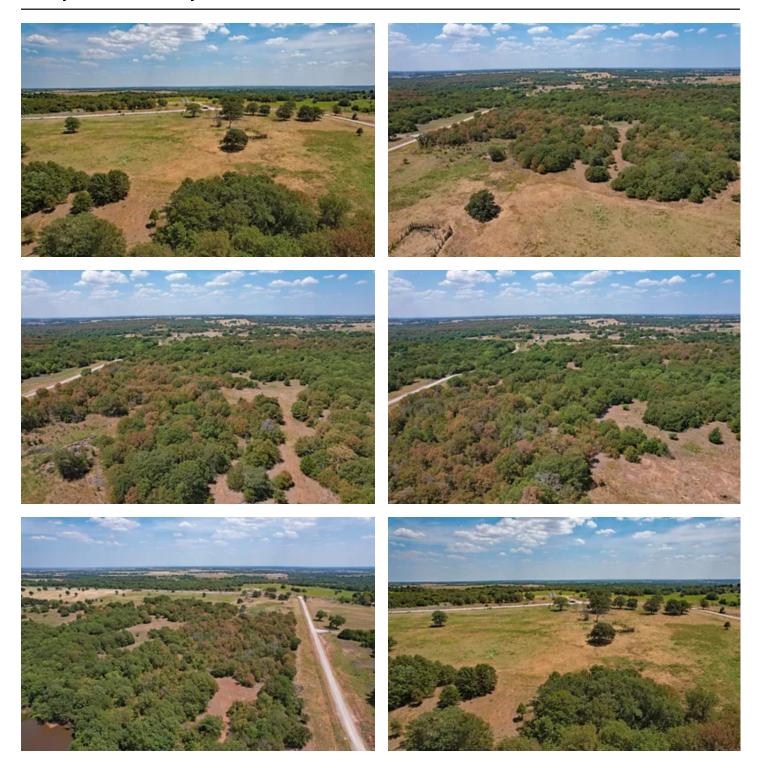

#### **PROPERTY DESCRIPTION**

Exceptional 20 +/- acre property, a perfect blend of sprawling pasture and mature timber. This blank canvas presents a diverse opportunity to fulfill your ambitions. The eastern side of the property is made up of productive grasses which would serve livestock as a place to graze along with an old corral. In this area, there are picturesque locations for your rustic home and ample space for shops, barns, and any other improvements you may need. Enjoy a life of self sufficiency by growing your own produce off this sandy loam soil.

If you are in search of a place for relaxation and recreation, then the western side provides a space for outdoor adventure. This side has mature trees with rolling terrain and a nice trail system throughout. Embrace the many activities from camping, to riding ATVs, or hunting for deer, turkey and quail.

This easily accessible property has two sides of county road frontage and is short commute southeast of Lindsay.

GPS Coordinates: 34.7542, -97.5472

20 +/- Acres near Lindsay! Lindsay, OK / Garvin County