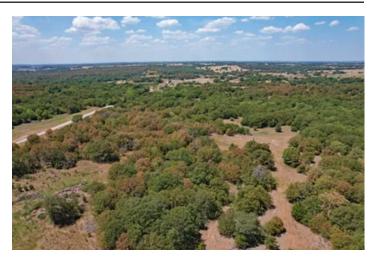

#### **PROPERTY DESCRIPTION**

Exceptional 20 +/- acre property, a perfect blend of sprawling pasture and mature timber. This blank canvas presents a diverse opportunity to fulfill your ambitions. The eastern side of the property is made up of productive grasses which would serve livestock as a place to graze along with an old corral. In this area, there are picturesque locations for your rustic home and ample space for shops, barns, and any other improvements you may need. Enjoy a life of self sufficiency by growing your own produce off this sandy loam soil.

If you are in search of a place for relaxation and recreation, then the western side provides a space for outdoor adventure. This side has mature trees with rolling terrain and a nice trail system throughout. Embrace the many activities from camping, to riding ATVs, or hunting for deer, turkey and quail.