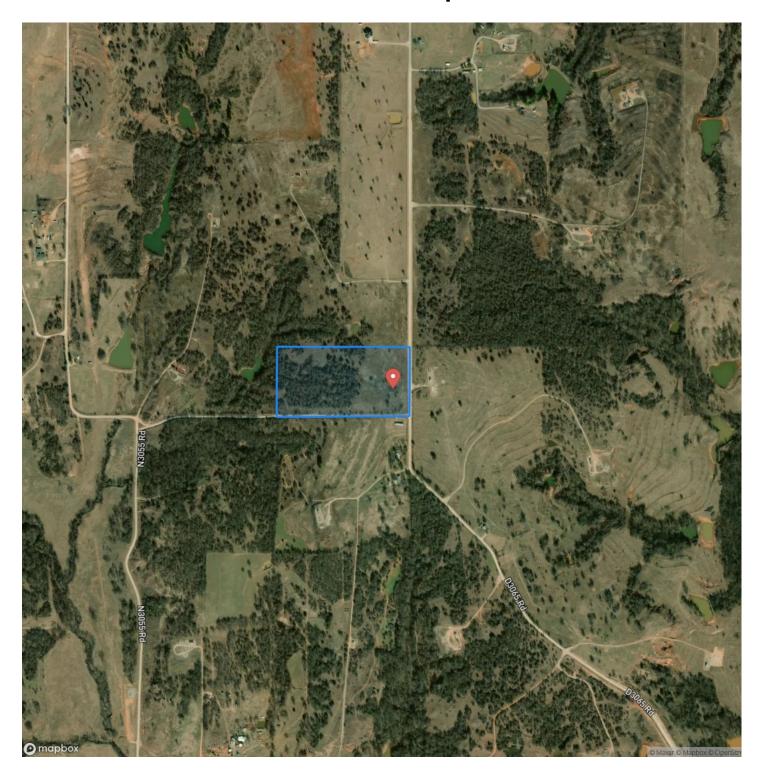

ea, there are picturesque locations for your rustic home and ample space for shops, barns, and any other improvements you may need. Enjoy a life of self sufficiency by growing your own produce off this sandy loam soil.

If you are in search of a place for relaxation and recreation, then the western side provides a space for outdoor adventure. This side has mature trees with rolling terrain and a nice trail system throughout. Embrace the many activities from camping, to riding ATVs, or hunting for deer, turkey and quail.

This easily accessible property has two sides of county road frontage and is short commute southeast of Lindsay.

GPS Coordinates: 34.7542, -97.5472

20 +/- Acres near Lindsay! Lindsay, OK / Garvin County



# **Locator Map**



### **Locator Map**



# **Satellite Map**



### 20 +/- Acres near Lindsay! Lindsay, OK / Garvin County

# LISTING REPRESENTATIVE For more information contact:



### Representative

Brian Rickard

Mobile

(405) 642-7762

**Email** 

brian@oklahomalandmark.com

Address

6501 Avondale Drive

City / State / Zip

Oklahoma City, OK 73116

| <u>NOTES</u> |  |  |
|--------------|--|--|
|              |  |  |
|              |  |  |
|              |  |  |
|              |  |  |
|              |  |  |
|              |  |  |
|              |  |  |
|              |  |  |
|              |  |  |
|              |  |  |
|              |  |  |
|              |  |  |
|              |  |  |
|              |  |  |

| <u>NOTES</u> |
|--------------|
|              |
|              |
|              |
|              |
|              |
|              |
|