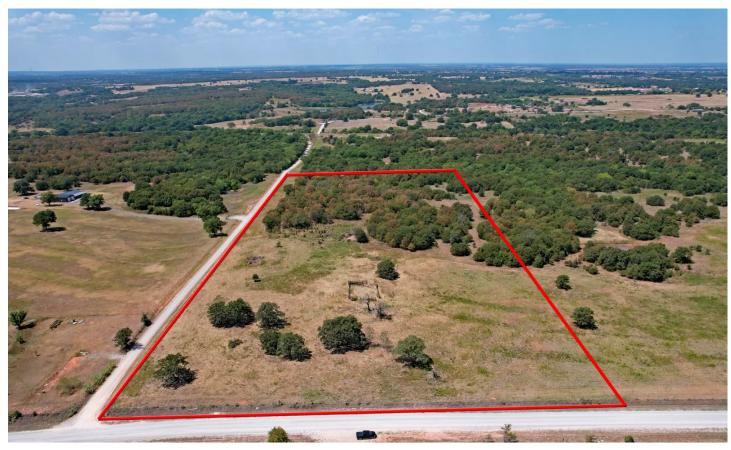

20 +/- Acres near Lindsay! 0003 N. 3050th Road Lindsay, OK 73052

\$99,500 20± Acres Garvin County

#### **PROPERTY DESCRIPTION**

Exceptional 20 +/- acre property, a perfect blend of sprawling pasture and mature timber. This blank canvas presents a diverse opportunity to fulfill your ambitions. The eastern side of the property is made up of productive grasses which would serve livestock as a place to graze along with an old corral. In this area, there are picturesque locations for your rustic home and ample space for shops, barns, and any other improvements you may need. Enjoy a life of self sufficiency by growing your own produce off this sandy loam soil.

If you are in search of a place for relaxation and recreation, then the western side provides a space for outdoor adventure. This side has mature trees with rolling terrain and a nice trail system throughout. Embrace the many activities from camping, to riding ATVs, or hunting for deer, turkey and quail.

This easily accessible property has two sides of county road frontage and is short commute southeast of Lindsay.

GPS Coordinates: 34.7542, -97.5472

20 +/- Acres near Lindsay! Lindsay, OK / Garvin County