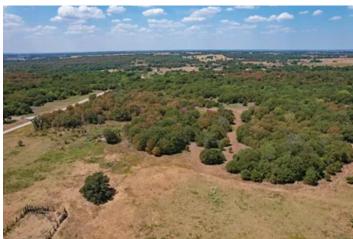

#### **PROPERTY DESCRIPTION**

Exceptional 20 +/- acre property, a perfect blend of sprawling pasture and mature timber. This blank canvas presents a diverse opportunity to fulfill your ambitions. The eastern side of the property is made up of productive grasses which would serve livestock as a place to graze along with an old corral. In this area, there are picturesque locations for your rustic home and ample space for shops, barns, and any other improvements you may need. Enjoy a life of self sufficiency by growing your own produce off this sandy loam soil.

If you are in search of a place for relaxation and recreation, then the western side provides a space for outdoor adventure. This side has mature trees with rolling terrain and a nice trail system throughout. Embrace the many activities from camping, to riding ATVs, or hunting for deer, turkey and quail.