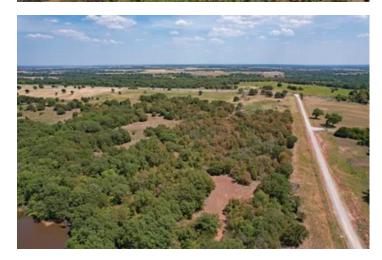

#### **PROPERTY DESCRIPTION**

Exceptional 20 +/- acre property, a perfect blend of sprawling pasture and mature timber. This blank canvas presents a diverse opportunity to fulfill your ambitions. The eastern side of the property is made up of productive grasses which would serve livestock as a place to graze along with an old corral. In this area, there are picturesque locations for your rustic home and ample space for shops, barns, and any other improvements you may need. Enjoy a life of self sufficiency by growing your own produce off this sandy loam soil.

If you are in search of a place for relaxation and recreation, then the western side provides a space for outdoor adventure. This side has mature trees with rolling terrain and a nice trail system throughout. Embrace the many activities from camping, to riding ATVs, or hunting for deer, turkey and quail.

This easily accessible property has two sides of county road frontage and is short commute southeast of Lindsay.

GPS Coordinates: 34.7542, -97.5472

20 +/- Acres near Lindsay! Lindsay, OK / Garvin County