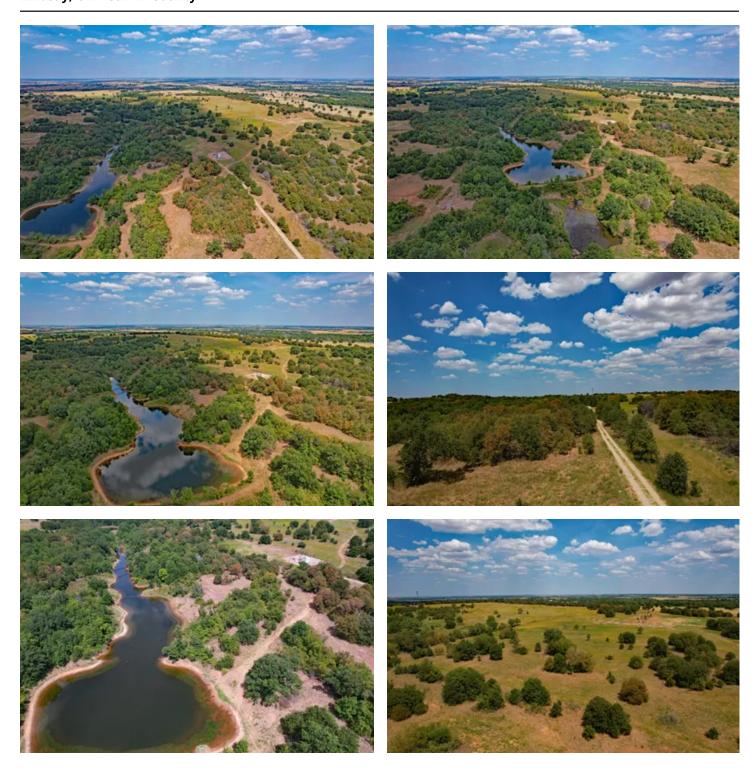

#### **PROPERTY DESCRIPTION**

Nature enthusiasts and outdoorsman will be captivated by this 60 +/- acre retreat! This landscape is made up of flourishing hardwood trees and native grasses. Natural trails throughout provide an incredible opportunity to connect with nature. Enjoy hiking these paths for exceptional bird watching or set up game cameras to see the abundance of wildlife which seek refuge nearby. For those with a passion for outdoor sports, this property offers both hunting, fishing, and off-roading opportunities. The dense forest provides an excellent cover for game, making it a prime location for hunters. The area has incredible hunting potential for deer, turkey, and even quail.

Additionally, the property features a serene and picturesque roughly 3-acre pond. This is the perfect spot to cast a fishing line, duck hunt, or enjoy kayaking. After a long day, finish it off cruising the trail system in your utility vehicle under the night sky. The northern end of the property offers incredible views which would make an exceptional spot for an off-grid cabin. This property has it all from a quiet rural setting, a hunting or fishing destination, trail riding, and much more. Call today for your private showing!