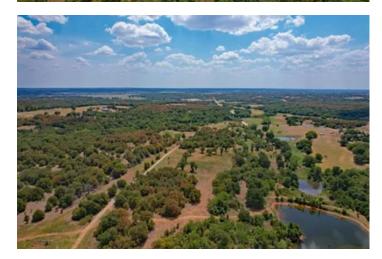

#### **PROPERTY DESCRIPTION**

Nature enthusiasts and outdoorsman will be captivated by this 60 +/- acre retreat! This landscape is made up of flourishing hardwood trees and native grasses. Natural trails throughout provide an incredible opportunity to connect with nature. Enjoy hiking these paths for exceptional bird watching or set up game cameras to see the abundance of wildlife which seek refuge nearby. For those with a passion for outdoor sports, this property offers both hunting, fishing, and off-roading opportunities. The dense forest provides an excellent cover for game, making it a prime location for hunters. The area has incredible hunting potential for deer, turkey, and even quail.

Additionally, the property features a serene and picturesque roughly 3-acre pond. This is the perfect spot to cast a fishing line, duck hunt, or enjoy kayaking. After a long day, finish it off cruising the trail system in your utility vehicle under the night sky. The northern end of the property offers incredible views which would make an exceptional spot for an off-grid cabin. This property has it all from a quiet rural setting, a hunting or fishing destination, trail riding, and much more. Call today for your private showing!