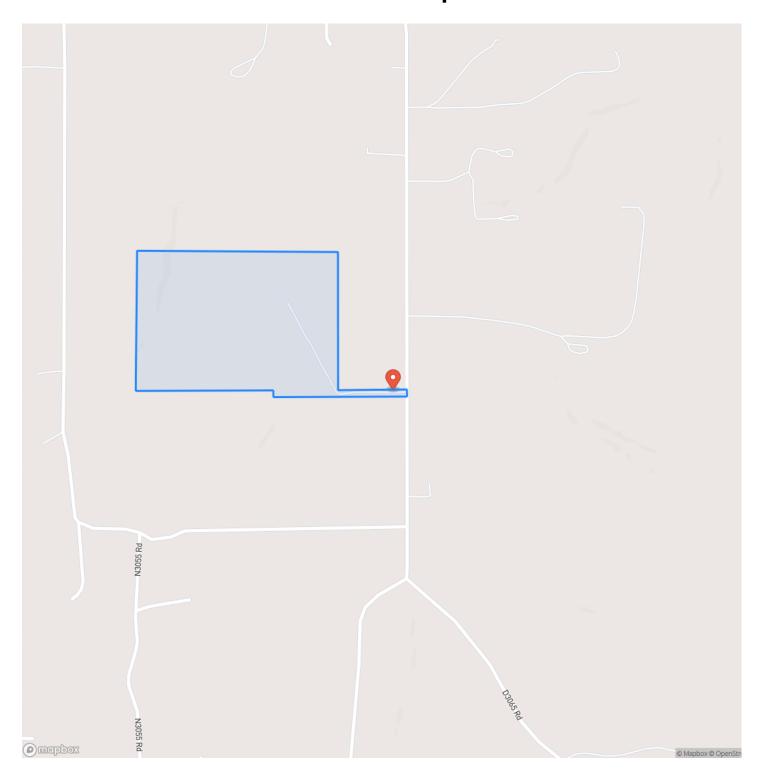

s property offers both hunting, fishing, and off-roading opportunities. The dense forest provides an excellent cover for game, making it a prime location for hunters. The area has incredible hunting potential for deer, turkey, and even quail.

Additionally, the property features a serene and picturesque roughly 3-acre pond. This is the perfect spot to cast a fishing line, duck hunt, or enjoy kayaking. After a long day, finish it off cruising the trail system in your utility vehicle under the night sky. The northern end of the property offers incredible views which would make an exceptional spot for an off-grid cabin. This property has it all from a quiet rural setting, a hunting or fishing destination, trail riding, and much more. Call today for your private showing!



# **Locator Map**



### **Locator Map**



# **Satellite Map**



### Recreational Sanctuary Southeast of Lindsay! Lindsay, OK / Garvin County

## LISTING REPRESENTATIVE For more information contact:



### Representative

Brian Rickard

Mobile

(405) 642-7762

**Email** 

brian@oklahomalandmark.com

Address

6501 Avondale Drive

City / State / Zip

Oklahoma City, OK 73116

| <u>NOTES</u> |  |  |
|--------------|--|--|
|              |  |  |
|              |  |  |
|              |  |  |
|              |  |  |
|              |  |  |
|              |  |  |
|              |  |  |
|              |  |  |
|              |  |  |
|              |  |  |
|              |  |  |
|              |  |  |
|              |  |  |
|              |  |  |

| <u>NOTES</u> |
|--------------|
|              |
|              |
|