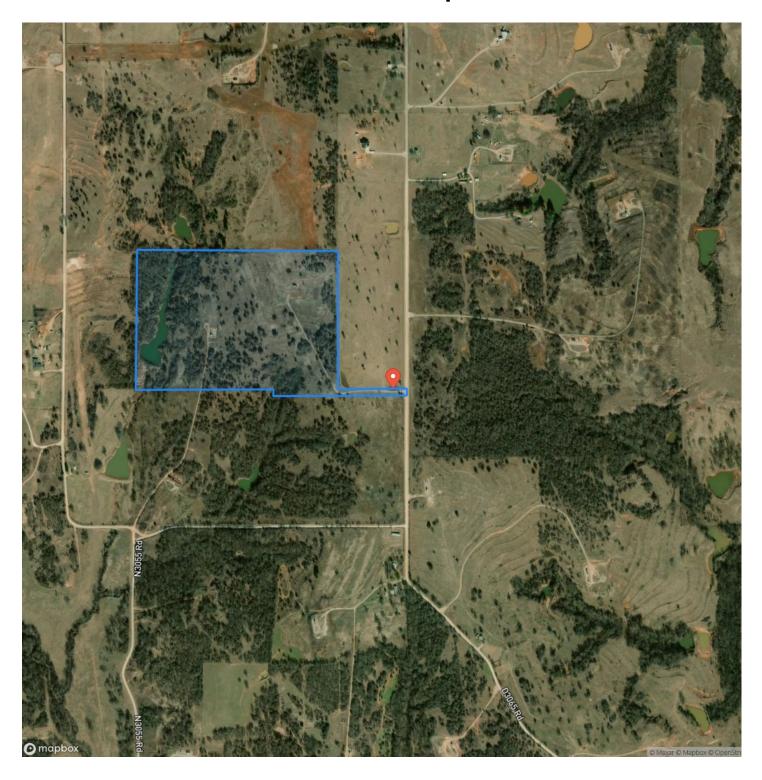

# **Satellite Map**

#### **PROPERTY DESCRIPTION**

Nature enthusiasts and outdoorsman will be captivated by this 60 +/- acre retreat! This landscape is made up of flourishing hardwood trees and native grasses. Natural trails throughout provide an incredible opportunity to connect with nature. Enjoy hiking these paths for exceptional bird watching or set up game cameras to see the abundance of wildlife which seek refuge nearby. For those with a passion for outdoor sports, this property offers both hunting, fishing, and off-roading opportunities. The dense forest provides an excellent cover for game, making it a prime location for hunters. The area has incredible hunting potential for deer, turkey, and even quail.

Additionally, the property features a serene and picturesque roughly 3-acre pond. This is the perfect spot to cast a fishing line, duck hunt, or enjoy kayaking. After a long day, finish it off cruising the trail system in your utility vehicle under the night sky. The northern end of the property offers incredible views which would make an exceptional spot for an off-grid cabin. This property has it all from a quiet rural setting, a hunting or fishing destination, trail riding, and much more. Call today for your private showing!