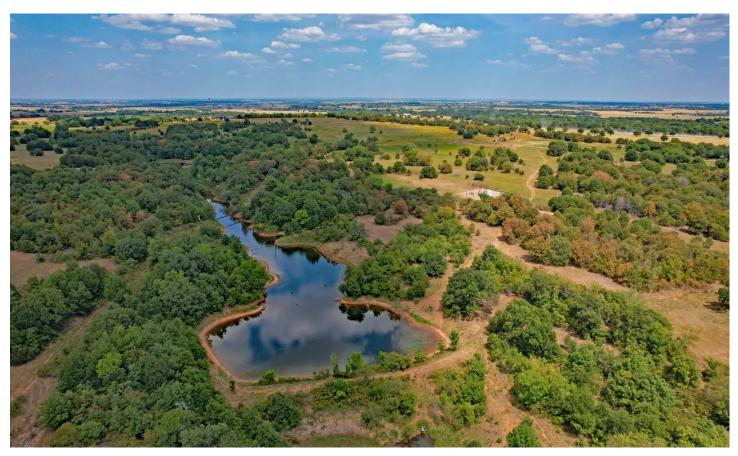

#### **PROPERTY DESCRIPTION**

Nature enthusiasts and outdoorsman will be captivated by this 60 +/- acre retreat! This landscape is made up of flourishing hardwood trees and native grasses. Natural trails throughout provide an incredible opportunity to connect with nature. Enjoy hiking these paths for exceptional bird watching or set up game cameras to see the abundance of wildlife which seek refuge nearby. For those with a passion for outdoor sports, this property offers both hunting, fishing, and off-roading opportunities. The dense forest provides an excellent cover for game, making it a prime location for hunters. The area has incredible hunting potential for deer, turkey, and even quail.

Additionally, the property features a serene and picturesque roughly 3-acre pond. This is the perfect spot to cast a fishing line, duck hunt, or enjoy kayaking. After a long day, finish it off cruising the trail system in your utility vehicle under the night sky. The northern end of the property offers incredible views which would make an exceptional spot for an off-grid cabin. This property has it all from a quiet rural setting, a hunting or fishing destination, trail riding, and much more. Call today for your private showing!