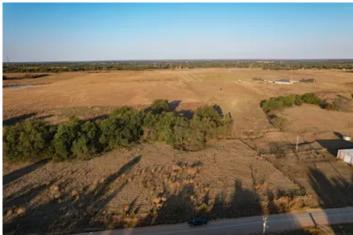

#### **PROPERTY DESCRIPTION**

Located just southeast of Meeker, with convenient access to Highway 62 and Highway 18, this stunning 5-acre tract of land is brimming with potential. With **no restrictions**, this property offers a rare opportunity to create a rural homesite, complete with ample space for building, shops, barns, and more.

The land itself is rich in natural beauty, featuring multiple prime building sites, open spaces, and a **seasonal creek** winding through mature timber – perfect for creating a peaceful, scenic backyard escape to enjoy outdoor living at its best. **Hearty grasses** cover the landscape, ideal for livestock grazing, and there's plenty of room to establish a self-sustaining lifestyle with your own private water well.

Easily accessible, this property sits off a well-maintained gravel road within a ½ mile of Highway 62. At the front of the property are electric utilities and OWRB maps indicate exception well water opportunities. With its proximity between Meeker and Shawnee, you'll have access to all essential amenities within a short commute.