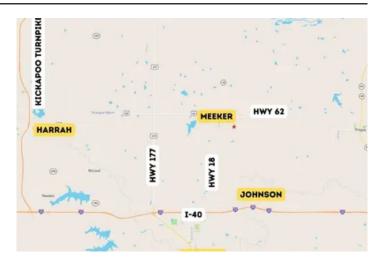

Scenic 5 +/- Acres near Meeker 0001 N 3440 Road Meeker, OK 74855

\$46,000 5.070± Acres Lincoln County







### Scenic 5 +/- Acres near Meeker Meeker, OK / Lincoln County

### **SUMMARY**

Address

0001 N 3440 Road

City, State Zip

Meeker, OK 74855

County

Lincoln County

Type

Undeveloped Land

Latitude / Longitude

35.4921 / -96.8763

Taxes (Annually)

8

Acreage

5.070

Price

\$46,000







#### **PROPERTY DESCRIPTION**

Located just southeast of Meeker, with convenient access to Highway 62 and Highway 18, this stunning 5-acre tract of land is brimming with potential. With **no restrictions**, this property offers a rare opportunity to create a rural homesite, complete with ample space for building, shops, barns, and more.

The land itself is rich in natural beauty, featuring multiple prime building sites, open spaces, and a **seasonal creek** winding through mature timber – perfect for creating a peaceful, scenic backyard escape to enjoy outdoor living at its best. **Hearty grasses** cover the landscape, ideal for livestock grazing, and there's plenty of room to establish a self-sustaining lifestyle with your own private water well.

Easily accessible, this property si