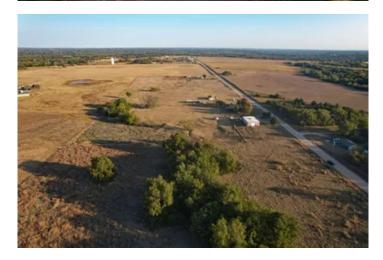

#### **PROPERTY DESCRIPTION**

Located just southeast of Meeker, with convenient access to Highway 62 and Highway 18, this stunning 5-acre tract of land is brimming with potential. With **no restrictions**, this property offers a rare opportunity to create a rural homesite, complete with ample space for building, shops, barns, and more.

The land itself is rich in natural beauty, featuring multiple prime building sites, open spaces, and a **seasonal creek** winding through mature timber – perfect for creating a peaceful, scenic backyard escape to enjoy outdoor living at its best. **Hearty grasses** cover the landscape, ideal for livestock grazing, and there's plenty of room to establish a self-sustaining lifestyle with your own private water well.

Easily accessible, this property sits off a well-maintained gravel road within a ½ mile of Highway 62. At the front of the property are electric utilities and OWRB maps indicate exception well water opportunities. With its proximity between Meeker and Shawnee, you'll have access to all essential amenities within a short commute.