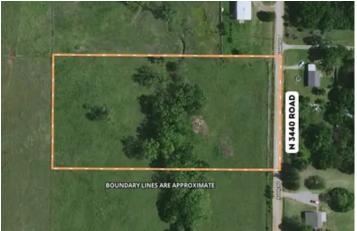

Scenic 5 +/- Acres near Meeker 0001 N 3440 Road Meeker, OK 74855

\$46,000 5.070± Acres Lincoln County







### Scenic 5 +/- Acres near Meeker Meeker, OK / Lincoln County

### **SUMMARY**

Address

0001 N 3440 Road

City, State Zip

Meeker, OK 74855

County

Lincoln County

Type

Undeveloped Land

Latitude / Longitude

35.4921 / -96.8763

Taxes (Annually)

8

Acreage

5.070

Price

\$46,000







#### **PROPERTY DESCRIPTION**

Located just southeast of Meeker, with convenient access to Highway 62 and Highway 18, this stunning 5-acre tract of land is brimming with potential. With **no restrictions**, this property offers a rare opportunity to create a rural homesite, complete with ample space for building, shops, barns, and more.

The land itself is rich in natural beauty, featuring multiple prime building sites, open spaces, and a **seasonal creek** winding through mature timber – perfect f