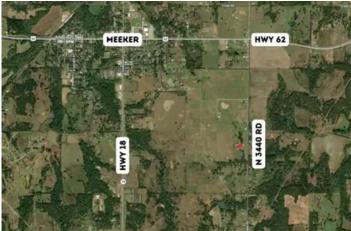

Scenic 5 +/- Acres near Meeker 0001 N 3440 Road Meeker, OK 74855

\$46,000 5.070± Acres Lincoln County







### Scenic 5 +/- Acres near Meeker Meeker, OK / Lincoln County

### **SUMMARY**

Address

0001 N 3440 Road

City, State Zip

Meeker, OK 74855

County

Lincoln County

Type

Undeveloped Land

Latitude / Longitude

35.4921 / -96.8763

Taxes (Annually)

8

Acreage

5.070

Price

\$46,000







#### **PROPERTY DESCRIPTION**

Located just southeast of Meeker, with convenient access to Highway 62 and Highway 18, this stunning 5-acre tract of land is brimming with potential. With **no restrictions**, this property offers a rare opportunity to create a rural homesite, complete with ample space for building, shops, barns, and more.

The land itself is rich in natural beauty, featuring multiple prime building sites, open spaces, and a **seasonal creek** winding through mature timber – perfect for