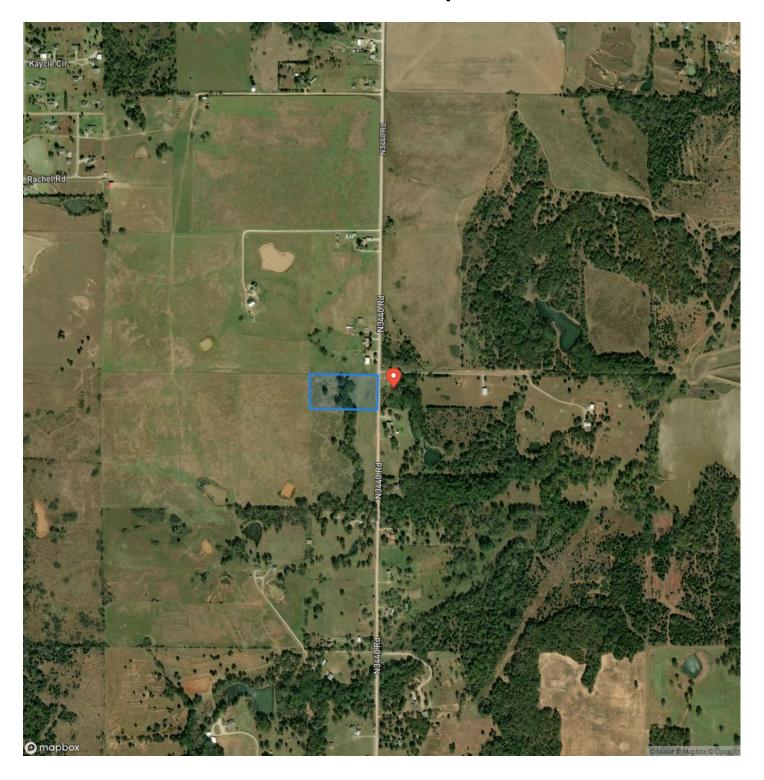

. **Hearty grasses** cover the landscape, ideal for livestock grazing, and there's plenty of room to establish a self-sustaining lifestyle with your own private water well.

Easily accessible, this property sits off a well-maintained gravel road within a ½ mile of Highway 62. At the front of the property are electric utilities and OWRB maps indicate exception well water opportunities. With its proximity between Meeker and Shawnee, you'll have access to all essential amenities within a short commute.

Embrace the freedom to design your perfect homestead on this beautiful, unrestricted land. This is more than just a property; it's the start of your dream lifestyle!

Scenic 5 +/- Acres near Meeker Meeker, OK / Lincoln County



## **Locator Map**



## **Locator Map**



# **Satellite Map**



## LISTING REPRESENTATIVE For more information contact:



## Representative

Brian Rickard

### Mobile

(405) 642-7762

#### **Email**

brian@oklahomalandmark.com

#### **Address**

6501 Avondale Drive

### City / State / Zip

Oklahoma City, OK 73116

| <u>NOTES</u> |  |  |  |
|--------------|--|--|--|
|              |  |  |  |
|              |  |  |  |
|              |  |  |  |
|              |  |  |  |
|              |  |  |  |
|              |  |  |  |
|              |  |  |  |
|              |  |  |  |
|              |  |  |  |
|              |  |  |  |
|              |  |  |  |
|              |  |  |  |

| <u>NOTES</u> |
|--------------|
|              |
|              |
|              |
|              |
|              |
|              |
|              |
|              |
|