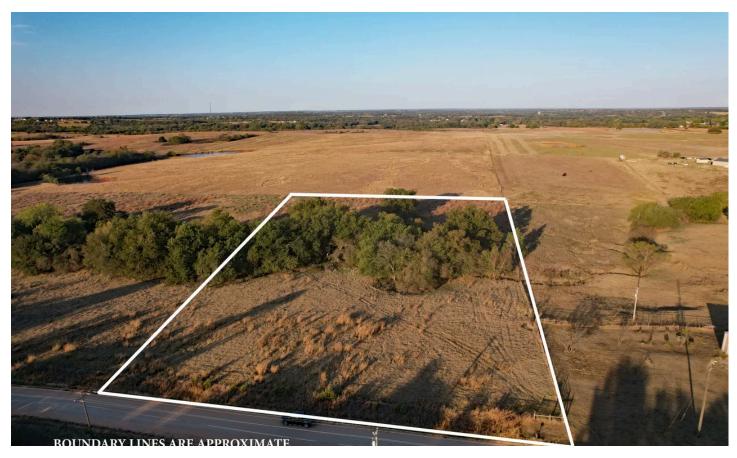

#### **PROPERTY DESCRIPTION**

Located just southeast of Meeker, with convenient access to Highway 62 and Highway 18, this stunning 5-acre tract of land is brimming with potential. With **no restrictions**, this property offers a rare opportunity to create a rural homesite, complete with ample space for building, shops, barns, and more.

The land itself is rich in natural beauty, featuring multiple prime building sites, open spaces, and a **seasonal creek** winding through mature timber – perfect for creating a peaceful, scenic backyard escape to enjoy outdoor living at its best. **Hearty grasses** cover the landscape, ideal for livestock grazing, and there's plenty of room to establish a self-sustaining lifestyle with your own private water well.

Easily accessible, this property sits off a well-maintained gravel road within a ½ mile of Highway 62. At the front of the property are electric utilities and OWRB maps indicate exception well water opportunities. With its proximity between Meeker and Shawnee, you'll have access to all essential amenities within a short commute.