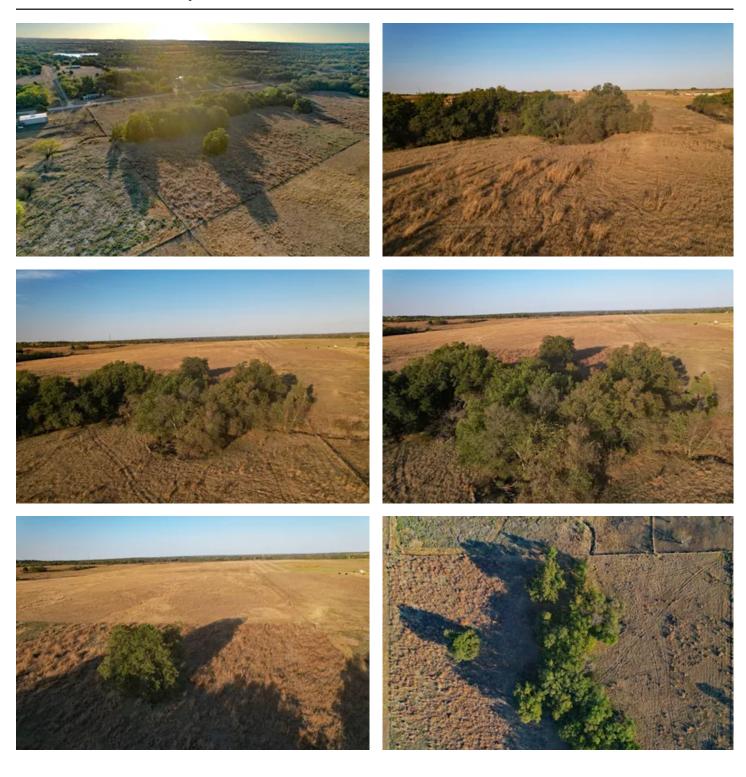

#### **PROPERTY DESCRIPTION**

Located just southeast of Meeker, with convenient access to Highway 62 and Highway 18, this stunning 5-acre tract of land is brimming with potential. With **no restrictions**, this property offers a rare opportunity to create a rural homesite, complete with ample space for building, shops, barns, and more.

The land itself is rich in natural beauty, featuring multiple prime building sites, open spaces, and a **seasonal creek** winding through mature timber – perfect for creating a peaceful, scenic backyard escape to enjoy outdoor living at its best. **Hearty grasses** cover the landscape, ideal for livestock grazing, and there's plenty of room to establish a self-sustaining lifestyle with your own private water well.

Easily accessible, this property sits off a well-maintained gravel road within a ½ mile of Highway 62. At the front of the property are electric utilities and OWRB maps indicate exception well water opportunities. With its proximity between Meeker and Shawnee, you'll have access to all essential amenities within a short commute.