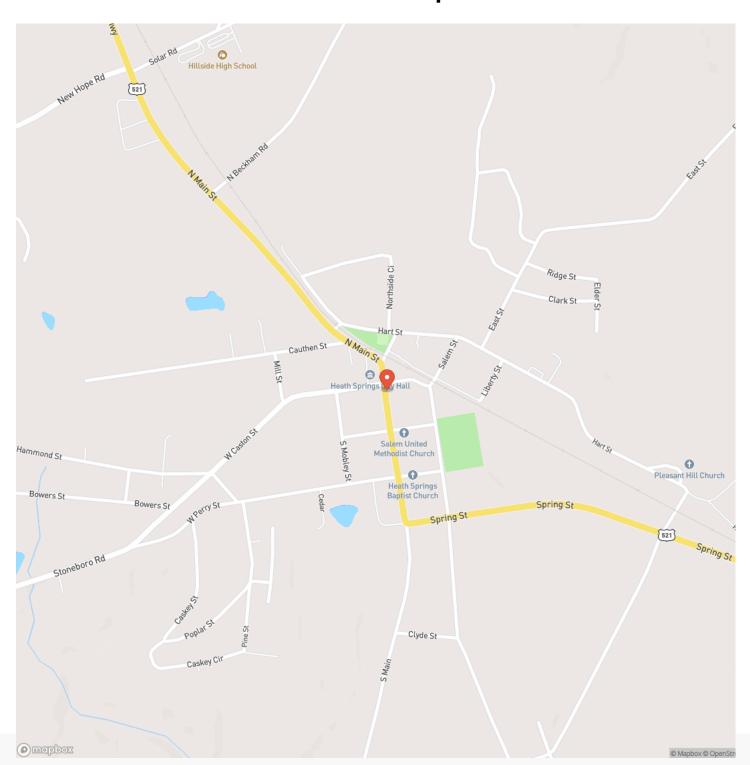

th Springs, SC / Lancaster County

### **PROPERTY DESCRIPTION**

Discover your dream homesite or mini farm on this picturesque 8.16 -acre property in Lancaster County, South Carolina. Nestled in a serene country setting, surrounded by fields, pines, and hardwoods, this land offers the perfect backdrop for your nature-inspired retreat.

Just 3 miles from Heath Springs and 5 miles from Kershaw, enjoy the tranquility of rural living while still being close to local amenities. With easy access to Lancaster (20 minutes) and Charlotte, NC (50 minutes), this property is an ideal location to build your dream home in the countryside. Welcome to your own piece of paradise in South Carolina's beautiful countryside.



### **MORE INFO ONLINE:**













# **MORE INFO ONLINE:**

# **Locator Map**





## **MORE INFO ONLINE:**

# **Satellite Map**





## **MORE INFO ONLINE:**

## Flat Rock Property Heath Springs, SC / Lancaster County

# LISTING REPRESENTATIVE For more information contact:



### Representative

Dave Hegler

### Mobile

(803) 920-5819

### Office

(803) 722-1124

#### Email

dhegler@mossyoakproperties.com

### Address

245 Stoneridge Drive

### City / State / Zip

Columbia, SC 29210

| NOTES |  |  |
|-------|--|--|
|       |  |  |
|       |  |  |
|       |  |  |
|       |  |  |
|       |  |  |
|       |  |  |
|       |  |  |
|       |  |  |
|       |  |  |
|       |  |  |
|       |  |  |
| _     |  |  |
|       |  |  |
|       |  |  |
|       |  |  |
|       |  |  |
|       |  |  |
|       |  |  |
|       |  |  |
|       |  |  |
|       |  |  |
|       |  |  |



##