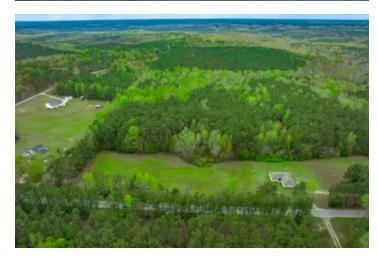

### **PROPERTY DESCRIPTION**

Discover your dream homesite or mini farm on this picturesque 8.16 -acre property in Lancaster County, South Carolina. Nestled in a serene country setting, surrounded by fields, pines, and hardwoods, this land offers the perfect backdrop for your nature-inspired retreat.

Just 3 miles from Heath Springs and 5 miles from Kershaw, enjoy the tranquility of rural living while still being close to local amenities. With easy access to Lancaster (20 minutes) and Charlotte, NC (50 minutes), this property is an ideal location to build your dream home in the countryside. Welcome to your own piece of paradise in South Carolina's beautiful countryside.