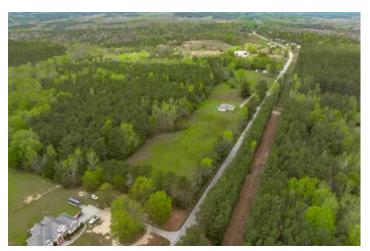

### **PROPERTY DESCRIPTION**

Discover your dream homesite or mini farm on this picturesque 8.16 -acre property in Lancaster County, South Carolina. Nestled in a serene country setting, surrounded by fields, pines, and hardwoods, this land offers the perfect backdrop for your nature-inspired retreat.

Just 3 miles from Heath Springs and 5 miles from Kershaw, enjoy the tranquility of rural living while still being close to local amenities. With easy access to Lancaster (20 minutes) and Charlotte, NC (50 minutes), this property is an ideal location to build your dream home in the countryside. Welcome to your own piece of paradise in South Carolina's beautiful countryside.