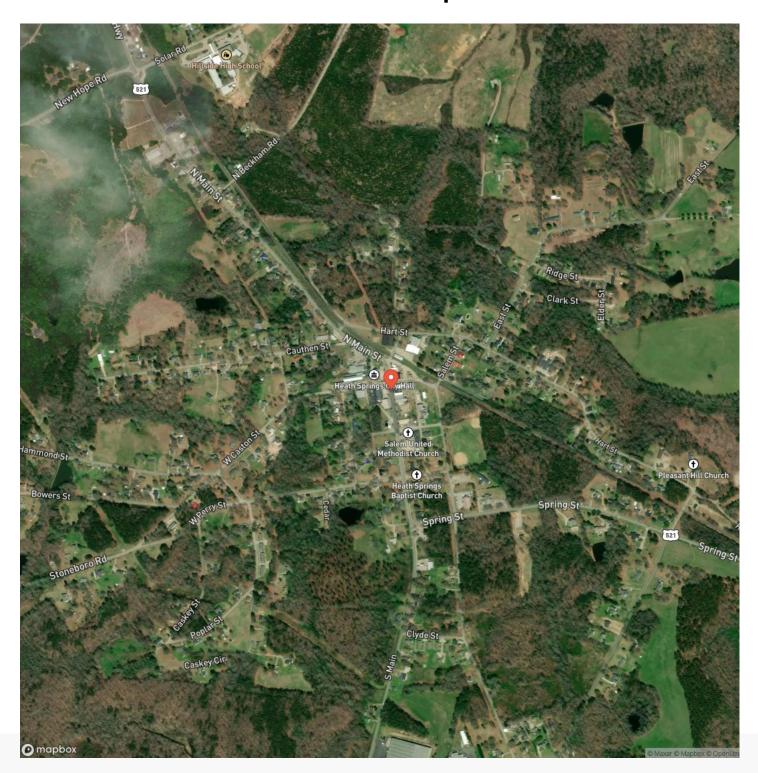

ESCRIPTION**

Discover your dream homesite or mini farm on this picturesque 8.16 -acre property in Lancaster County, South Carolina. Nestled in a serene country setting, surrounded by fields, pines, and hardwoods, this land offers the perfect backdrop for your nature-inspired retreat.

Just 3 miles from Heath Springs and 5 miles from Kershaw, enjoy the tranquility of rural living while still being close to local amenities. With easy access to Lancaster (20 minutes) and Charlotte, NC (50 minutes), this property is an ideal location to build your dream home in the countryside. Welcome to your own piece of paradise in South Carolina's beautiful countryside.



### **MORE INFO ONLINE:**













# **MORE INFO ONLINE:**

# **Locator Map**





## **MORE INFO ONLINE:**

# **Satellite Map**





## **MORE INFO ONLINE:**

## Flat Rock Property Heath Springs, SC / Lancaster County

# LISTING REPRESENTATIVE For more information contact:



### Representative

Dave Hegler

### Mobile

(803) 920-5819

### Office

(803) 722-1124

#### Email

dhegler@mossyoakproperties.com

### Address

245 Stoneridge Drive

### City / State / Zip

Columbia, SC 29210

| NOTES |  |  |
|-------|--|--|
|       |  |  |
|       |  |  |
|       |  |  |
|       |  |  |
|       |  |  |
|       |  |  |
|       |  |  |
|       |  |  |
|       |  |  |
|       |  |  |
|       |  |  |
| _     |  |  |
|       |  |  |
|       |  |  |
|       |  |  |
|       |  |  |
|       |  |  |
|       |  |  |
|       |  |  |
|       |  |  |
|       |  |  |
|       |  |  |



## **MORE INFO ONLINE:**

| <u>NOTES</u> |  |
|------