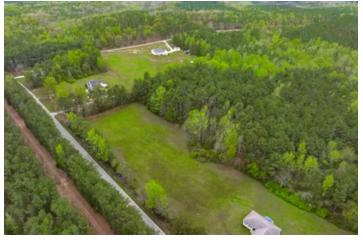

### **PROPERTY DESCRIPTION**

Discover your dream homesite or mini farm on this picturesque 8.16 -acre property in Lancaster County, South Carolina. Nestled in a serene country setting, surrounded by fields, pines, and hardwoods, this land offers the perfect backdrop for your nature-inspired retreat.

Just 3 miles from Heath Springs and 5 miles from Kershaw, enjoy the tranquility of rural living while still being close to local amenities. With easy access to Lancaster (20 minutes) and Charlotte, NC (50 minutes), this property is an ideal location to build your dream home in the countryside. Welcome to your own piece of paradise in South Carolina's beautiful countryside.