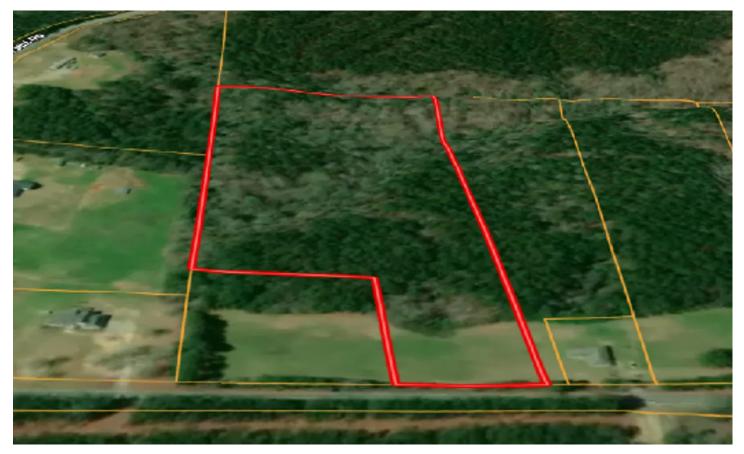

Flat Rock Property Heath Springs, SC 29058 \$95,000 8.160± Acres Lancaster County









# **MORE INFO ONLINE:**

## Flat Rock Property Heath Springs, SC / Lancaster County

### **SUMMARY**

City, State Zip

Heath Springs, SC 29058

County

**Lancaster County** 

Type

Lot, Undeveloped Land, Farms

Latitude / Longitude

34.593206 / -80.675349

Acreage

8.160

Price

\$95,000

### **Property Website**

https://www.mossyoakproperties.com/property/flat-rock-property-lancaster-south-carolina/54187/









## **MORE INFO ONLINE:**

https://www.mossyoakproperties.com oak-properties-rural-landinvestments/

2

### Flat Rock Property Heath Springs, SC / Lancaster County

### **PROPERTY DESCRIPTION**

Discover your dream homesite or mini farm on this picturesque 8.16 -acre property in Lancaster County, South Carolina. Nestled in a serene country setting, surrounded by fields,