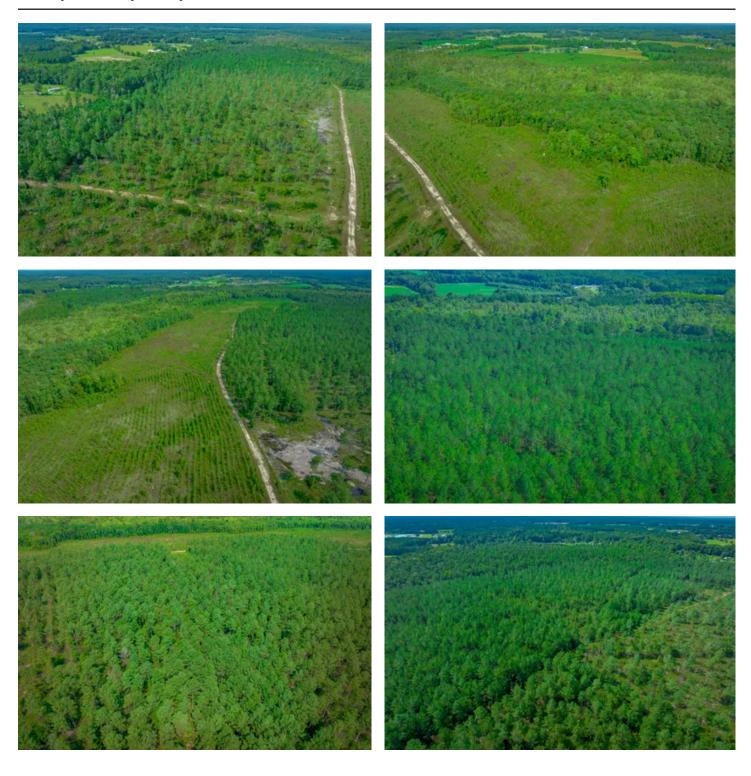

#### **PROPERTY DESCRIPTION**

The Bucks 3-1 is a beautifully situated 359.33 +/- gis-acre property lying southwest of Conway and is one of the more extensive property offerings in the area. Located along Hunting Swamp with gentle topography, the property offers plenty of opportunities for converting to pasture or establishing game patches. The mature planted pines and bottomland provide excellent waterfowl, deer, and wild turkey habitats and perfectly complement the neighboring properties. The interior road system gives excellent access to future recreational development.

While you may choose to hunt on the property, the Bucks 3 is a functioning timberland investment. With over 65% of the 359.33 +/- acres occupied by mature pine plantations, the property is a very efficient timberland investment. Good internal access, proximity to major highways, and excellent topography make the property an attractive site for marketing timber. Proper site preparation, seedling selection, and establishment have resulted in a healthy stand of trees ready for you to assume the manager role.