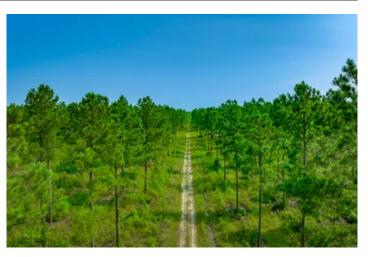

#### **PROPERTY DESCRIPTION**

The Bucks 3-1 is a beautifully situated 359.33 +/- gis-acre property lying southwest of Conway and is one of the more extensive property offerings in the area. Located along Hunting Swamp with gentle topography, the property offers plenty of opportunities for converting to pasture or establishing game patches. The mature planted pines and bottomland provide excellent waterfowl, deer, and wild turkey habitats and perfectly complement the neighboring properties. The interior road system gives excellent access to future recreational development.

While you may choose to hunt on the property, the Bucks 3 is a functioning timberland investment. With over 65% of the 359.33 +/- acres occupied by mature pine plantations, the property is a very efficient timberland investment. Good internal access, proximity to major highways, and excellent topography make the property an attractive site for marketing timber. Proper site preparation, seedling selection, and establishment have resulted in a healthy stand of trees ready for you to assume the manager role.