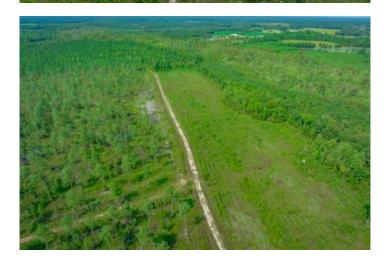

#### **PROPERTY DESCRIPTION**

The Bucks 3-1 is a beautifully situated 359.33 +/- gis-acre property lying southwest of Conway and is one of the more extensive property offerings in the area. Located along Hunting Swamp with gentle topography, the property offers plenty of opportunities for converting to pasture or establishing game patches. The mature planted pines and bottomland provide excellent waterfowl, deer, and wild turkey habitats and perfectly complement the neighboring properties. The interior road system gives excellent access to future recreational development.

While you may choose to hunt on the property, the Bucks 3 is a functioning timberland investment. With over 65% of the 359.33 +/- acres occupied by mature pine plantations, the property is a very efficient timberland investment. Good internal access, proximity to major highways, and excellent topography make the property an attractive site for marketing timber. Proper site preparation, seedling selection, and establishment have resulted in a healthy stand of trees ready for you to assume the manager role.