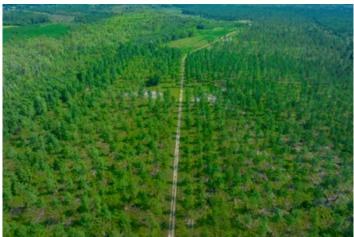

#### **PROPERTY DESCRIPTION**

The Bucks 3-1 is a beautifully situated 359.33 +/- gis-acre property lying southwest of Conway and is one of the more extensive property offerings in the area. Located along Hunting Swamp with gentle topography, the property offers plenty of opportunities for converting to pasture or establishing game patches. The mature planted pines and bottomland provide excellent waterfowl, deer, and wild turkey habitats and perfectly complement the neighboring properties. The interior road system gives excellent access to future recreational development.

While you may choose to hunt on the property, the Bucks 3 is a functioning timberland investment. With over 65% of the 359.33 +/- acres occupied by mature pine plantations, the property is a very efficient timberland investment. Good internal access, proximity to major highways, and excellent topography make the property an attractive site for marketing timber. Proper site preparation, seedling selection, and establishment have resulted in a healthy stand of trees ready for you to assume the manager role.