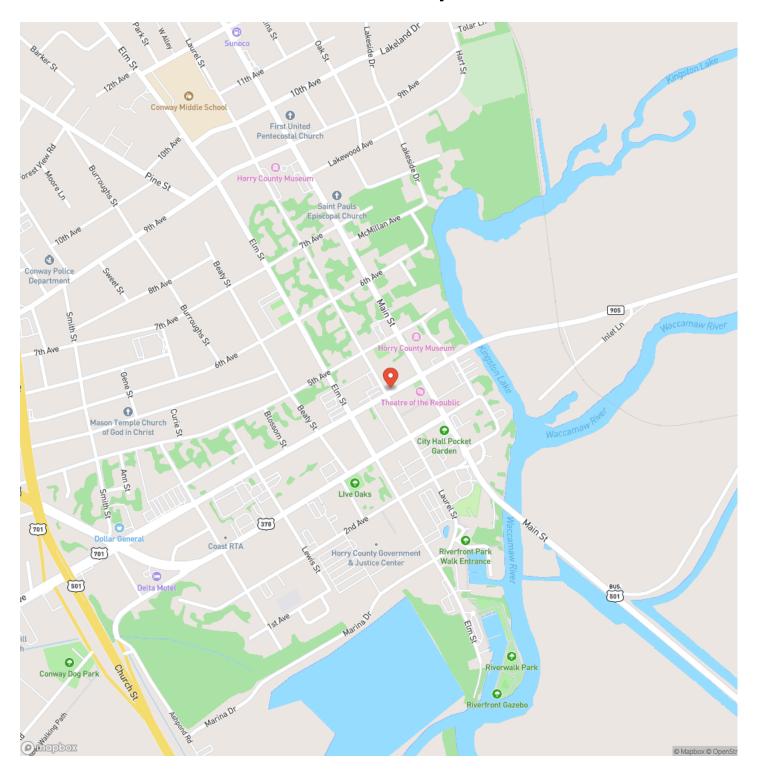

lanted pines and bottomland provide excellent waterfowl, deer, and wild turkey habitats and perfectly complement the neighboring properties. The interior road system gives excellent access to future recreational development.

While you may choose to hunt on the property, the Bucks 3 is a functioning timberland investment. With over 65% of the 359.33 +/- acres occupied by mature pine plantations, the property is a very efficient timberland investment. Good internal access, proximity to major highways, and excellent topography make the property an attractive site for marketing timber. Proper site preparation, seedling selection, and establishment have resulted in a healthy stand of trees ready for you to assume the manager role.



Bucks 3-1 Conway, SC / Horry County





# **Locator Map**





# **Satellite Map**





# LISTING REPRESENTATIVE For more information contact:



# Representative

Dave Hegler

#### Mobile

(803) 920-5819

#### Office

(803) 722-1124

#### Email

dhegler@mossyoakproperties.com

#### Address

245 Stoneridge Drive

City / State / Zip

| <u>NOTES</u> |  |
|--------------|--|
|              |  |
|              |  |
|              |  |
|              |  |
|              |  |
|              |  |
|              |  |
|              |  |
|              |  |
|              |  |
|              |  |
|              |  |
|              |  |
|              |  |
|              |  |
|              |  |
|              |  |
|              |  |



| <u>NOTES</u> |      |  |
|--------------|------|--|
|              |      |  |
|              |      |  |
|