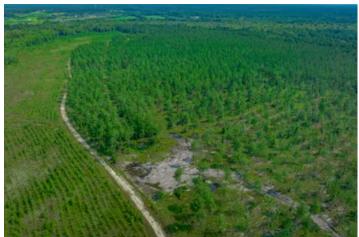

#### **PROPERTY DESCRIPTION**

The Bucks 3-1 is a beautifully situated 359.33 +/- gis-acre property lying southwest of Conway and is one of the more extensive property offerings in the area. Located along Hunting Swamp with gentle topography, the property offers plenty of opportunities for converting to pasture or establishing game patches. The mature planted pines and bottomland provide excellent waterfowl, deer, and wild turkey habitats and perfectly complement the neighboring properties. The interior road system gives excellent access to future recreational development.

While you may choose to hunt on the property, the Bucks 3 is a functioning timberland investment. With over 65% of the 359.33 +/- acres occupied by mature pine plantations, the property is a very efficient timberland investment. Good internal access, proximity to major highways, and excellent topography make the property an attractive site for marketing timber. Proper site preparation, seedling selection, and establishment have resulted in a healthy stand of trees ready for you to assume the manager role.