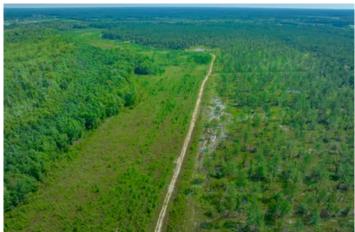

#### **PROPERTY DESCRIPTION**

The Bucks 3-1 is a beautifully situated 359.33 +/- gis-acre property lying southwest of Conway and is one of the more extensive property offerings in the area. Located along Hunting Swamp with gentle topography, the property offers plenty of opportunities for converting to pasture or establishing game patches. The mature planted pines and bottomland provide excellent waterfowl, deer, and wild turkey habitats and perfectly complement the neighboring properties. The interior road system gives excellent access to future recreational development.

While you may choose to hunt on the property, the Bucks 3 is a functioning timberland investment. With over 65% of the 359.33 +/- acres occupied by mature pine plantations, the property is a very efficient timberland investment. Good internal access, proximity to major highways, and excellent topography make the property an attractive site for marketing timber. Proper site preparation, seedling selection, and establishment have resulted in a healthy stand of trees ready for you to assume the manager role.