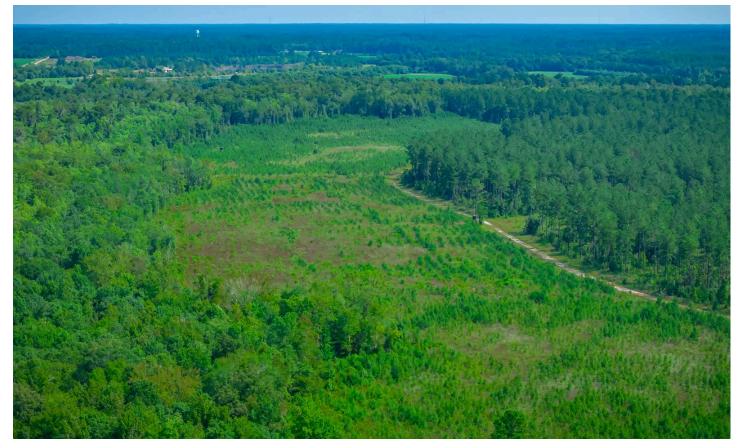

#### **PROPERTY DESCRIPTION**

The Bucks 3-1 is a beautifully situated 359.33 +/- gis-acre property lying southwest of Conway and is one of the more extensive property offerings in the area. Located along Hunting Swamp with gentle topography, the property offers plenty of opportunities for converting to pasture or establishing game patches. The mature planted pines and bottomland provide excellent waterfowl, deer, and wild turkey habitats and perfectly complement the neighboring properties. The interior road system gives excellent access to future recreational development.

While you may choose to hunt on the property, the Bucks 3 is a functioning timberland investment. With over 65% of the 359.33 +/- acres occupied by mature pine plantations, the property is a very efficient timberland investment. Good internal access, proximity to major highways, and excellent topography make the property an attractive site for marketing timber. Proper site preparation, seedling selection, and establishment have resulted in a healthy stand of trees ready for you to assume the manager role.