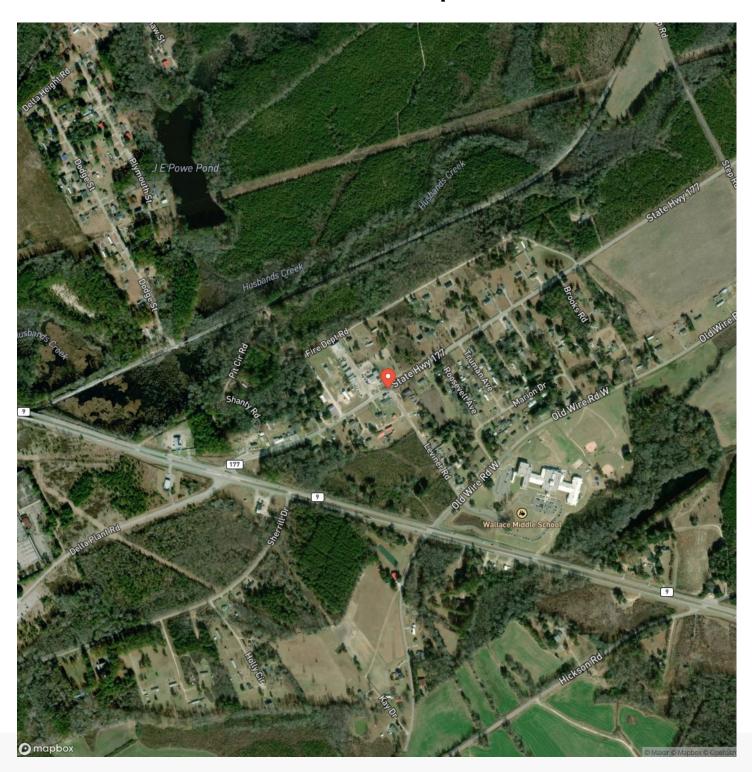

ty consists of 29.7 acres, with 20.4 acres of pines planted in 2021 and the remaining acreage containing hardwoods.

This is an excellent opportunity for ownership of a property with both recreational opportunities for hunting whitetail deer or wild turkey as well as a timberland investment component.

The Spears Tract would provide an opportunity to have a residence with enough acreage for a small farm while still being close to the Town of Cheraw for basic shopping and within commuting distance of the Florence area.

The Spears Tract is located just an 8 mile drive from Wallace and is a pleasant 10 mile drive to Cheraw or Rockingham is within a 15 minute drive.



## **MORE INFO ONLINE:**





# **MORE INFO ONLINE:**

# **Locator Map**





## **MORE INFO ONLINE:**

# **Satellite Map**





# **MORE INFO ONLINE:**

# LISTING REPRESENTATIVE For more information contact:



NIOTEC

### Representative

Dave Hegler

#### Mobile

(803) 920-5819

#### Office

(803) 722-1124

#### Email

dhegler@mossyoakproperties.com

### Address

245 Stoneridge Drive

## City / State / Zip

Columbia, SC 29210

| NOTES |      |      |  |
|-------|------|------|--|
|       |      |      |  |
|       |      |      |  |
|       |      |      |  |
|       |      |      |  |
|       |      |      |  |
|       |      |      |  |
|       |      |      |  |
|       |      |      |  |
|       |      |      |  |
|       | <br> | <br> |  |
|       |      |      |  |
|       | <br> | <br> |  |
|       |      |      |  |
|       | <br> | <br> |  |
|       |      |      |  |
|       |      |      |  |
|