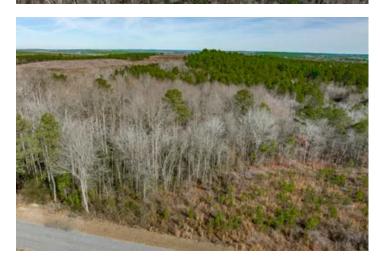

## **PROPERTY DESCRIPTION**

Spears Tract

The Spears Tract (CNC 6237) is a quietly located tree farm in Marlboro County near the rural town of Patrick, SC. This property consists of 29.7 acres, with 20.4 acres of pines planted in 2021 and the remaining acreage containing hardwoods.

This is an excellent opportunity for ownership of a property with both recreational opportunities for hunting whitetail deer or wild turkey as well as a timberland investment component.

The Spears Tract would provide an opportunity to have a residence with enough acreage for a small farm while still being close to the Town of Cheraw for basic shopping and within commuting distance of the Florence area.