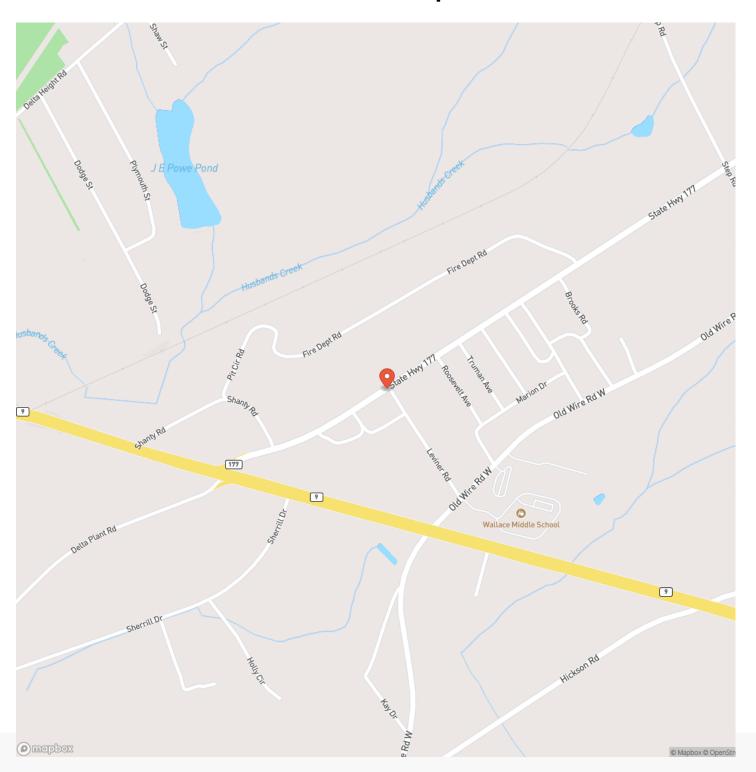

nty near the rural town of Patrick, SC. This property consists of 29.7 acres, with 20.4 acres of pines planted in 2021 and the remaining acreage containing hardwoods.

This is an excellent opportunity for ownership of a property with both recreational opportunities for hunting whitetail deer or wild turkey as well as a timberland investment component.

The Spears Tract would provide an opportunity to have a residence with enough acreage for a small farm while still being close to the Town of Cheraw for basic shopping and within commuting distance of the Florence area.

The Spears Tract is located just an 8 mile drive from Wallace and is a pleasant 10 mile drive to Cheraw or Rockingham is within a 15 minute drive.



## **MORE INFO ONLINE:**





# **MORE INFO ONLINE:**

# **Locator Map**





## **MORE INFO ONLINE:**

# **Satellite Map**





# **MORE INFO ONLINE:**

# LISTING REPRESENTATIVE For more information contact:



NIOTEC

### Representative

Dave Hegler

#### Mobile

(803) 920-5819

#### Office

(803) 722-1124

#### Email

dhegler@mossyoakproperties.com

### Address

245 Stoneridge Drive

## City / State / Zip

Columbia, SC 29210

| NOTES |      |      |  |
|-------|------|------|--|
|       |      |      |  |
|       |      |      |  |
|       |      |      |  |
|       |      |      |  |
|       |      |      |  |
|       |      |      |  |
|       |      |      |  |
|       |      |      |  |
|       |      |      |  |
|       | <br> | <br> |  |
|       |      |      |  |
|       | <br> | <br> |  |
|       |      |      |  |
|       | <br> | <br> |  |
|       |