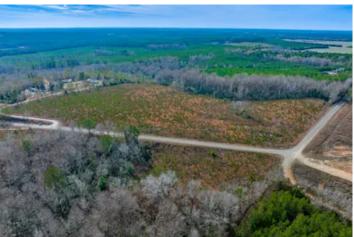

Spears Tract (CNC 6237) Wallace, SC 29596 \$96,160 29.700± Acres Marlboro County









# **MORE INFO ONLINE:**

## Spears Tract (CNC 6237) Wallace, SC / Marlboro County

### **SUMMARY**

**City, State Zip** Wallace, SC 29596

County

Marlboro County

Туре

Timberland, Hunting Land, Farms

**Latitude / Longitude** 34.719815 / -79.841602

Acreage

29.700

**Price** \$96,160

#### **Property Website**

https://www.mossyoakproperties.com/property/spears-tract-cnc-6237-marlboro-south-carolina/49088/









## **MORE INFO ONLINE:**

# Spears Tract (CNC 6237) Wallace, SC / Marlboro County

## **PROPERTY DESCRIPTION**

Spears Tract

The Spears Tract (CNC 6237) is a quietly located tree farm in Marlboro County near the rural town of Patrick, SC. This property consists of 29.7 acres, with 20.4 acres of pines planted in 2021 and the remaining acreage containing hardwoods.

This i