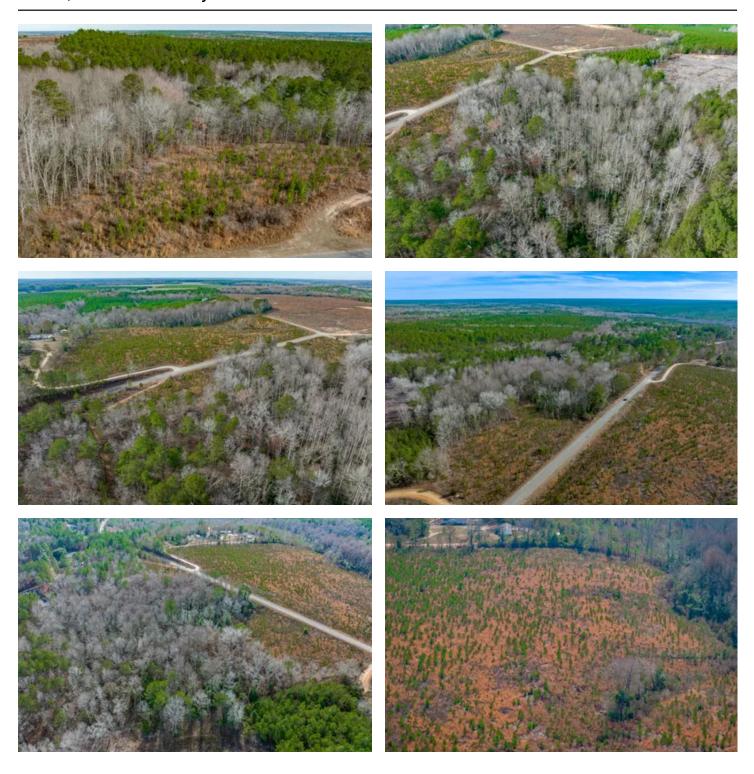

## **PROPERTY DESCRIPTION**

Spears Tract

The Spears Tract (CNC 6237) is a quietly located tree farm in Marlboro County near the rural town of Patrick, SC. This property consists of 29.7 acres, with 20.4 acres of pines planted in 2021 and the remaining acreage containing hardwoods.

This is an excellent opportunity for ownership of a property with both recreational opportunities for hunting whitetail deer or wild turkey as well as a timberland investment component.

The Spears Tract would provide an opportunity to have a residence with enough acreage for a small farm while still being close to the Town of Cheraw for basic shopping and within commuting distance of the Florence area.

The Spears Tract is located just an 8 mile drive from Wallace and is a pleasant 10 mile drive to Cheraw or Rockingham is within a 15 minute drive.