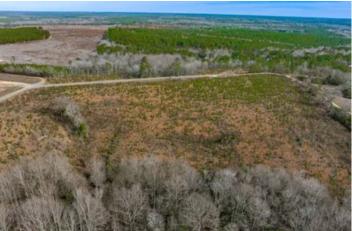

## **PROPERTY DESCRIPTION**

Spears Tract

The Spears Tract (CNC 6237) is a quietly located tree farm in Marlboro County near the rural town of Patrick, SC. This property consists of 29.7 acres, with 20.4 acres of pines planted in 2021 and the remaining acreage containing hardwoods.

This is an excellent opportunity for ownership of a property with both recreational opportunities for hunting whitetail deer or wild turkey as well as a timberland investment component.

The Spears Tract would provide an opportunity to have a residence with enough acreage for a small farm while still being close to the Town of Cheraw for basic shopping and within commuting distance of the Florence area.