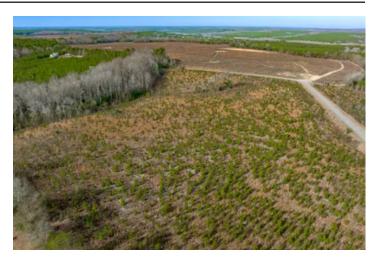

## **PROPERTY DESCRIPTION**

Spears Tract

The Spears Tract (CNC 6237) is a quietly located tree farm in Marlboro County near the rural town of Patrick, SC. This property consists of 29.7 acres, with 20.4 acres of pines planted in 2021 and the remaining acreage containing hardwoods.

This is an excellent opportunity for ownership of a property with both recreational opportunities for hunting whitetail deer or wild turkey as well as a timberland investment component.

The Spears Tract would provide an opportunity to have a residence with enough acreage for a small farm while still being close to the Town of Cheraw for basic shopping and within commuting distance of the Florence area.