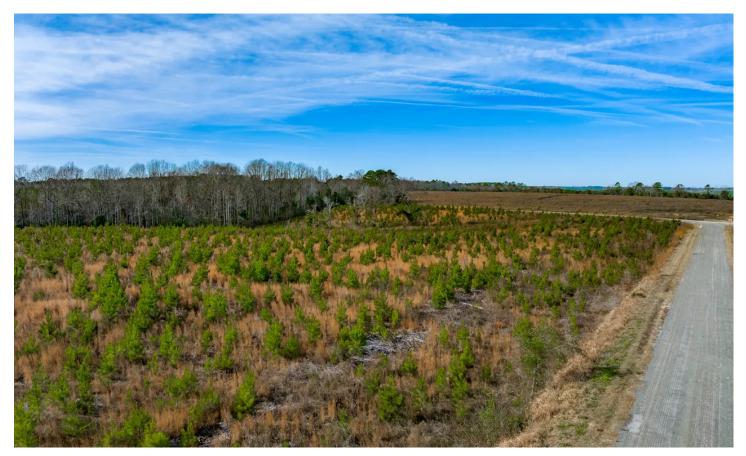

## **PROPERTY DESCRIPTION**

Spears Tract

The Spears Tract (CNC 6237) is a quietly located tree farm in Marlboro County near the rural town of Patrick, SC. This property consists of 29.7 acres, with 20.4 acres of pines planted in 2021 and the remaining acreage containing hardwoods.

This is an excellent opportunity for ownership of a property with both recreational opportunities for hunting whitetail deer or wild turkey as well as a timberland investment component.

The Spears Tract would provide an opportunity to have a residence with enough acreage for a small farm while still being close to the Town of Cheraw for basic shopping and within commuting distance of the Florence area.