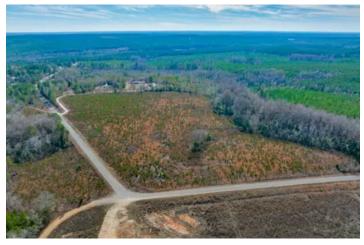

Spears Tract (CNC 6237) Wallace, SC 29596 \$96,160 29.700± Acres Marlboro County









# **MORE INFO ONLINE:**

## Spears Tract (CNC 6237) Wallace, SC / Marlboro County

### **SUMMARY**

**City, State Zip** Wallace, SC 29596

County

Marlboro County

Туре

Timberland, Hunting Land, Farms

**Latitude / Longitude** 34.719815 / -79.841602

Acreage

29.700

**Price** \$96,160

#### **Property Website**

https://www.mossyoakproperties.com/property/spears-tract-cnc-6237-marlboro-south-carolina/49088/









## **MORE INFO ONLINE:**

# Spears Tract (CNC 6237) Wallace, SC / Marlboro County

## **PROPERTY DESCRIPTION**

Spears Tract

The Spears Tract (CNC 6237) is a quietly located tree farm in Marlboro County near the rural town of Patrick, SC. This property consists of 29.7 acres, with 20.4 acres of pines planted in 2021 and the remaining acreage containing hardwoods.

This