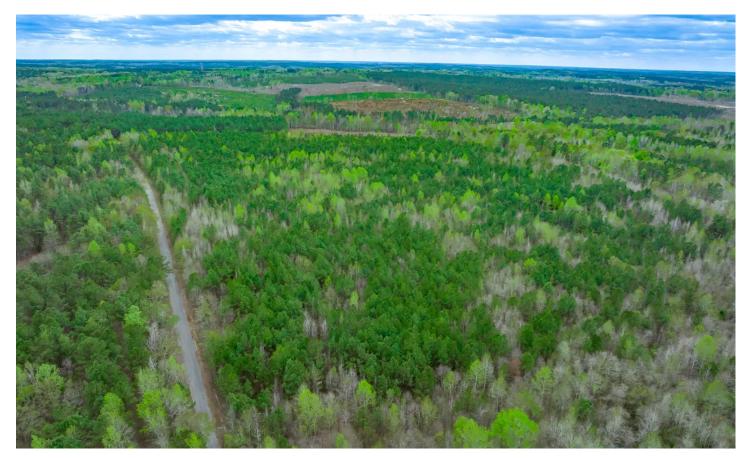

#### **Land Investment Along Camp Creek**

The Bridges property is a well-positioned recreational, investment property along Camp Creek, lying approximately 8 miles south of Lancaster, South Carolina. This 152 +/- gis acre property offers recreational users and seasoned investors a variety of attractive attributes including camp creek. The wooded property has various forest types with upland hardwoods, mature planted pines, and premerchantable planted pines. Holding significant timber value and high recreational value for outdoor activities. The Bridges property is in an ideal location for a variety of uses.

### Conveniently located within reach of the Charlotte Area

The Bridges property is about 30 miles south of the Charlotte area and roughly 35 minutes south of Indian Land, South Carolina. Rock Hill, SC is only a thirty-minute drive.