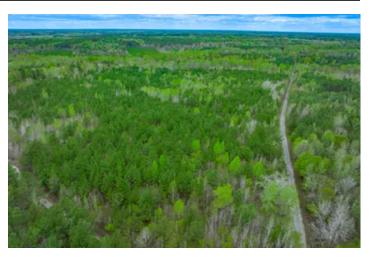

#### **Land Investment Along Camp Creek**

The Bridges property is a well-positioned recreational, investment property along Camp Creek, lying approximately 8 miles south of Lancaster, South Carolina. This 152 +/- gis acre property offers recreational users and seasoned investors a variety of attractive attributes including camp creek. The wooded property has various forest types with upland hardwoods, mature planted pines, and premerchantable planted pines. Holding significant timber value and high recreational value for outdoor activities. The Bridges property is in an ideal location for a variety of uses.