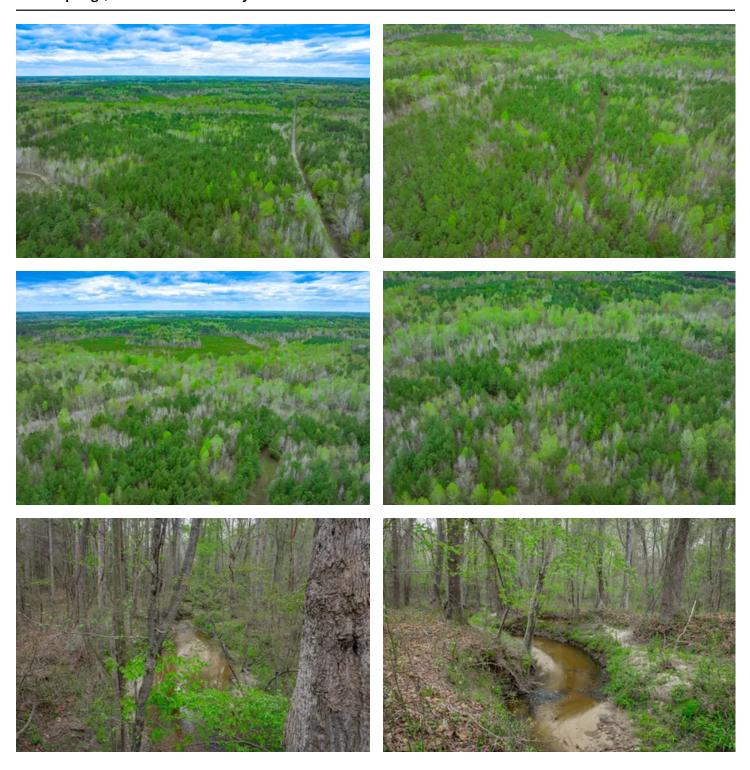

#### **Land Investment Along Camp Creek**

The Bridges property is a well-positioned recreational, investment property along Camp Creek, lying approximately 8 miles south of Lancaster, South Carolina. This 152 +/- gis acre property offers recreational users and seasoned investors a variety of attractive attributes including camp creek. The wooded property has various forest types with upland hardwoods, mature planted pines, and premerchantable planted pines. Holding significant timber value and high recreational value for outdoor activities. The Bridges property is in an ideal location for a variety of uses.