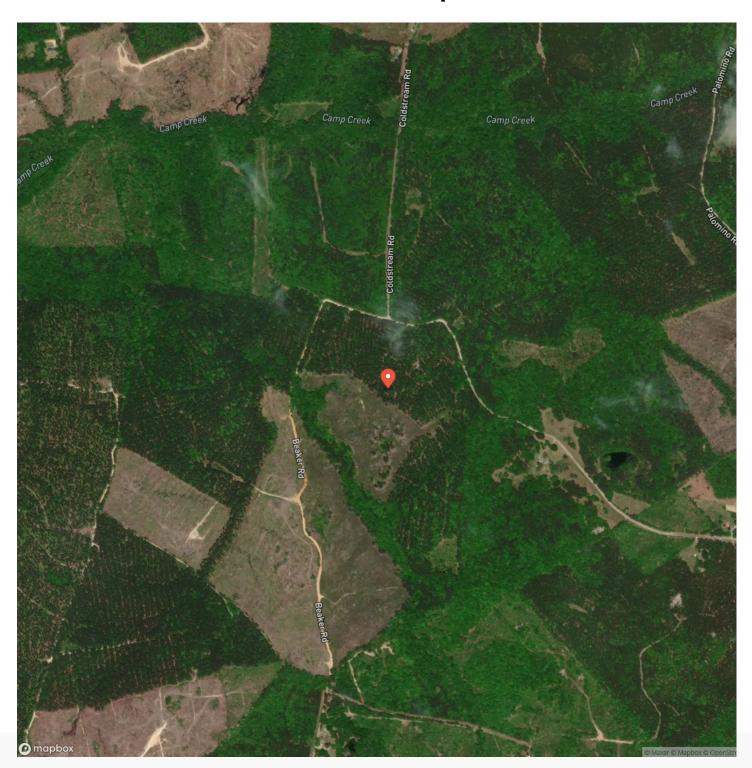

ed investors a variety of attractive attributes including camp creek. The wooded property has various forest types with upland hardwoods, mature planted pines, and premerchantable planted pines. Holding significant timber value and high recreational value for outdoor activities. The Bridges property is in an ideal location for a variety of uses.

### Conveniently located within reach of the Charlotte Area

The Bridges property is about 30 miles south of the Charlotte area and roughly 35 minutes south of Indian Land, South Carolina. Rock Hill, SC is only a thirty-minute drive.

For more information or to schedule a private tour, contact Dave Hegler at 803.920.5819!



## **MORE INFO ONLINE:**





# **MORE INFO ONLINE:**

# **Locator Map**





# **MORE INFO ONLINE:**

# **Satellite Map**





# **MORE INFO ONLINE:**

# LISTING REPRESENTATIVE For more information contact:



## Representative

Dave Hegler

### Mobile

(803) 920-5819

### Office

(803) 722-1124

#### Email

dhegler@mossyoakproperties.com

## **Address**

245 Stoneridge Drive

## City / State / Zip

Columbia, SC 29210

| <u>NOTES</u> |  |  |  |
|--------------|--|--|--|
|              |  |  |  |
|              |  |  |  |
|              |  |  |  |
|              |  |  |  |
|              |  |  |  |
|              |  |  |  |
|              |  |  |  |
|              |  |  |  |
|              |  |  |  |
|              |  |  |  |
|              |  |  |  |
|              |  |  |  |
|              |  |  |  |
|              |  |  |  |
|              |  |  |  |
|              |  |  |  |
|              |  |  |  |
|