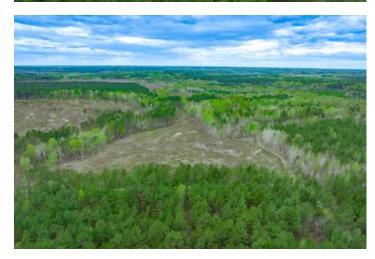

#### **Land Investment Along Camp Creek**

The Bridges property is a well-positioned recreational, investment property along Camp Creek, lying approximately 8 miles south of Lancaster, South Carolina. This 152 +/- gis acre property offers recreational users and seasoned investors a variety of attractive attributes including camp creek. The wooded property has various forest types with upland hardwoods, mature planted pines, and premerchantable planted pines. Holding significant timber value and high recreational value for outdoor activities. The Bridges property is in an ideal location for a variety of uses.