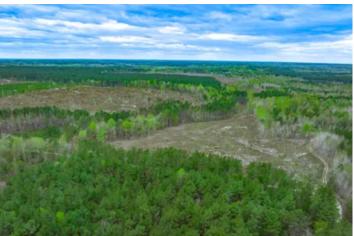

#### **Land Investment Along Camp Creek**

The Bridges property is a well-positioned recreational, investment property along Camp Creek, lying approximately 8 miles south of Lancaster, South Carolina. This 152 +/- gis acre property offers recreational users and seasoned investors a variety of attractive attributes including camp creek. The wooded property has various forest types with upland hardwoods, mature planted pines, and premerchantable planted pines. Holding significant timber value and high recreational value for outdoor activities. The Bridges property is in an ideal location for a variety of uses.