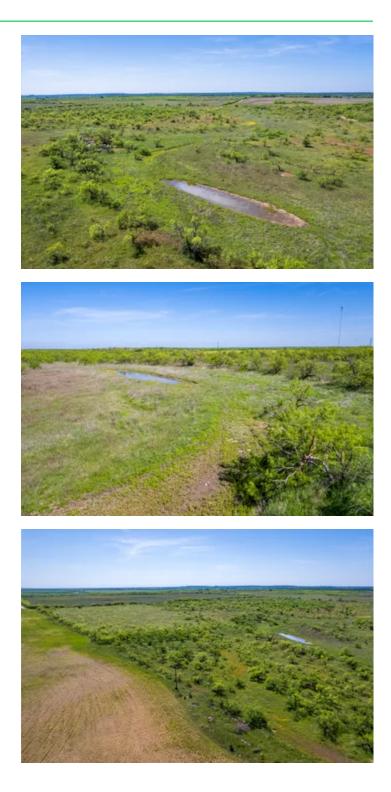

# 40 ± Acres (North) in Coleman County

| <b>Acreage:</b> 40 ±                                                                                                                                                                                                                                                                             | Price: \$174,000                    |
|--------------------------------------------------------------------------------------------------------------------------------------------------------------------------------------------------------------------------------------------------------------------------------------------------|-------------------------------------|
| Cultivation: None                                                                                                                                                                                                                                                                                | Price Per Acre: \$4,350             |
| <b>Pasture:</b> 40 ±                                                                                                                                                                                                                                                                             | Well(s): None                       |
| Vegetation: Native Grasses                                                                                                                                                                                                                                                                       | County Water: CCSUD Meter Available |
| Terrain: Gently Rolling                                                                                                                                                                                                                                                                          | Electricity: Available              |
| Soil Type: Varies                                                                                                                                                                                                                                                                                | Fences: Barbed-Wire                 |
| <b>Hunting:</b> Dove, Quail, Duck, Whitetail<br>Deer                                                                                                                                                                                                                                             | Outbuildings: None                  |
| Feeders: None                                                                                                                                                                                                                                                                                    | Surface Tanks: One                  |
| Blinds: None                                                                                                                                                                                                                                                                                     | Estimated Taxes: \$150 ± (With Ag)  |
| Tree Cover: Mesquite, Scattered Oaks                                                                                                                                                                                                                                                             | School District: Coleman ISD        |
| Minerals Owned: None                                                                                                                                                                                                                                                                             | Minerals Conveyed: None             |
| <b>Legal Description:</b> 40 ± acres out of A0880 FM Taylor Sur 116, 80 acres                                                                                                                                                                                                                    |                                     |
| <b>Directions:</b> From Coleman take Highway 84 north toward Abilene. Turn left on CR 482 and proceed for less than a mile toward Novice. The property is located at the northwest corner of CR 482.                                                                                             |                                     |
| <b>Property Description:</b> Gently rolling terrain with Mesquite cover & a few scattered Oaks. Seasonal creek runs an abundance of water through the property during wet seasons. Close proximity to Coleman & Abilene. County water & electricity are both available but not currently onsite. |                                     |