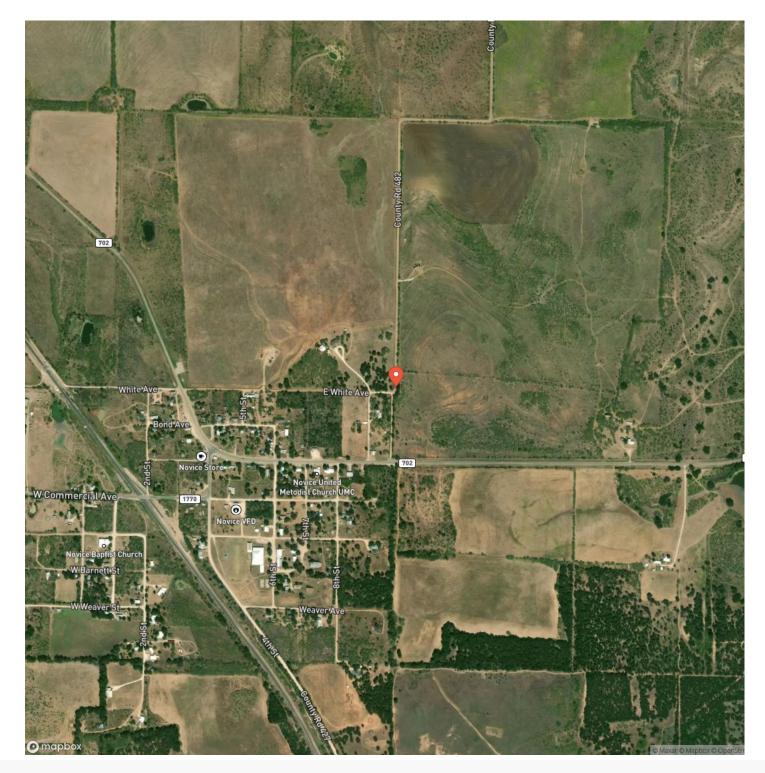

# Satellite Map

# 40 ± Acres (North) in Coleman County

| <b>Acreage:</b> 40 ±                                                                                                                                                                                                                                                                             | Price: \$174,000                    |
|--------------------------------------------------------------------------------------------------------------------------------------------------------------------------------------------------------------------------------------------------------------------------------------------------|-------------------------------------|
| Cultivation: None                                                                                                                                                                                                                                                                                | Price Per Acre: \$4,350             |
| <b>Pasture:</b> 40 ±                                                                                                                                                                                                                                                                             | Well(s): None                       |
| Vegetation: Native Grasses                                                                                                                                                                                                                                                                       | County Water: CCSUD Meter Available |
| Terrain: Gently Rolling                                                                                                                                                                                                                                                                          | Electricity: Available              |
| Soil Type: Varies                                                                                                                                                                                                                                                                                | Fences: Barbed-Wire                 |
| <b>Hunting:</b> Dove, Quail, Duck, Whitetail<br>Deer                                                                                                                                                                                                                                             | Outbuildings: None                  |
| Feeders: None                                                                                                                                                                                                                                                                                    | Surface Tanks: One                  |
| Blinds: None                                                                                                                                                                                                                                                                                     | Estimated Taxes: \$150 ± (With Ag)  |
| Tree Cover: Mesquite, Scattered Oaks                                                                                                                                                                                                                                                             | School District: Coleman ISD        |
| Minerals Owned: None                                                                                                                                                                                                                                                                             | Minerals Conveyed: None             |
| <b>Legal Description:</b> 40 ± acres out of A0880 FM Taylor Sur 116, 80 acres                                                                                                                                                                                                                    |                                     |
| <b>Directions:</b> From Coleman take Highway 84 north toward Abilene. Turn left on CR 482 and proceed for less than a mile toward Novice. The property is located at the northwest corner of CR 482.                                                                                             |                                     |
| <b>Property Description:</b> Gently rolling terrain with Mesquite cover & a few scattered Oaks. Seasonal creek runs an abundance of water through the property during wet seasons. Close proximity to Coleman & Abilene. County water & electricity are both available but not currently onsite. |                                     |