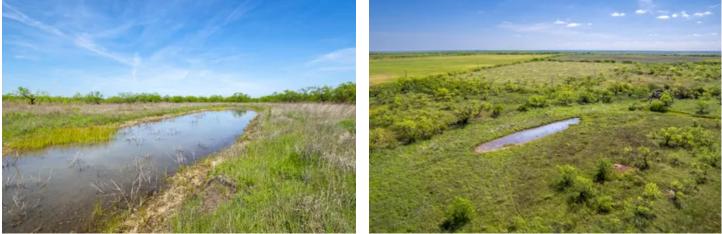

# 40 ± Acres (North) in Coleman County

| <b>Acreage:</b> 40 ±                                                                                                                                                                                                                                                                             | Price: \$174,000                    |
|--------------------------------------------------------------------------------------------------------------------------------------------------------------------------------------------------------------------------------------------------------------------------------------------------|-------------------------------------|
| Cultivation: None                                                                                                                                                                                                                                                                                | Price Per Acre: \$4,350             |
| <b>Pasture:</b> 40 ±                                                                                                                                                                                                                                                                             | Well(s): None                       |
| Vegetation: Native Grasses                                                                                                                                                                                                                                                                       | County Water: CCSUD Meter Available |
| Terrain: Gently Rolling                                                                                                                                                                                                                                                                          | Electricity: Available              |
| Soil Type: Varies                                                                                                                                                                                                                                                                                | Fences: Barbed-Wire                 |
| <b>Hunting:</b> Dove, Quail, Duck, Whitetail<br>Deer                                                                                                                                                                                                                                             | Outbuildings: None                  |
| Feeders: None                                                                                                                                                                                                                                                                                    | Surface Tanks: One                  |
| Blinds: None                                                                                                                                                                                                                                                                                     | Estimated Taxes: \$150 ± (With Ag)  |
| Tree Cover: Mesquite, Scattered Oaks                                                                                                                                                                                                                                                             | School District: Coleman ISD        |
| Minerals Owned: None                                                                                                                                                                                                                                                                             | Minerals Conveyed: None             |
| <b>Legal Description:</b> 40 ± acres out of A0880 FM Taylor Sur 116, 80 acres                                                                                                                                                                                                                    |                                     |
| <b>Directions:</b> From Coleman take Highway 84 north toward Abilene. Turn left on CR 482 and proceed for less than a mile toward Novice. The property is located at the northwest corner of CR 482.                                                                                             |                                     |
| <b>Property Description:</b> Gently rolling terrain with Mesquite cover & a few scattered Oaks. Seasonal creek runs an abundance of water through the property during wet seasons. Close proximity to Coleman & Abilene. County water & electricity are both available but not currently onsite. |                                     |