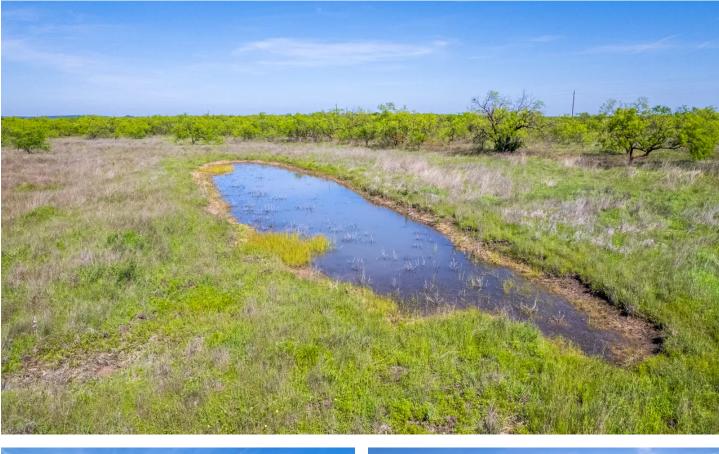

# 40 ± Acres (North) in Coleman County

| <b>Acreage:</b> 40 ±                                                                                                                                                                                                                                                                             | Price: \$174,000                    |
|--------------------------------------------------------------------------------------------------------------------------------------------------------------------------------------------------------------------------------------------------------------------------------------------------|-------------------------------------|
| Cultivation: None                                                                                                                                                                                                                                                                                | Price Per Acre: \$4,350             |
| <b>Pasture:</b> 40 ±                                                                                                                                                                                                                                                                             | Well(s): None                       |
| Vegetation: Native Grasses                                                                                                                                                                                                                                                                       | County Water: CCSUD Meter Available |
| Terrain: Gently Rolling                                                                                                                                                                                                                                                                          | Electricity: Available              |
| Soil Type: Varies                                                                                                                                                                                                                                                                                | Fences: Barbed-Wire                 |
| <b>Hunting:</b> Dove, Quail, Duck, Whitetail<br>Deer                                                                                                                                                                                                                                             | Outbuildings: None                  |
| Feeders: None                                                                                                                                                                                                                                                                                    | Surface Tanks: One                  |
| Blinds: None                                                                                                                                                                                                                                                                                     | Estimated Taxes: \$150 ± (With Ag)  |
| Tree Cover: Mesquite, Scattered Oaks                                                                                                                                                                                                                                                             | School District: Coleman ISD        |
| Minerals Owned: None                                                                                                                                                                                                                                                                             | Minerals Conveyed: None             |
| <b>Legal Description:</b> 40 ± acres out of A0880 FM Taylor Sur 116, 80 acres                                                                                                                                                                                                                    |                                     |
| <b>Directions:</b> From Coleman take Highway 84 north toward Abilene. Turn left on CR 482 and proceed for less than a mile toward Novice. The property is located at the northwest corner of CR 482.                                                                                             |                                     |
| <b>Property Description:</b> Gently rolling terrain with Mesquite cover & a few scattered Oaks. Seasonal creek runs an abundance of water through the property during wet seasons. Close proximity to Coleman & Abilene. County water & electricity are both available but not currently onsite. |                                     |