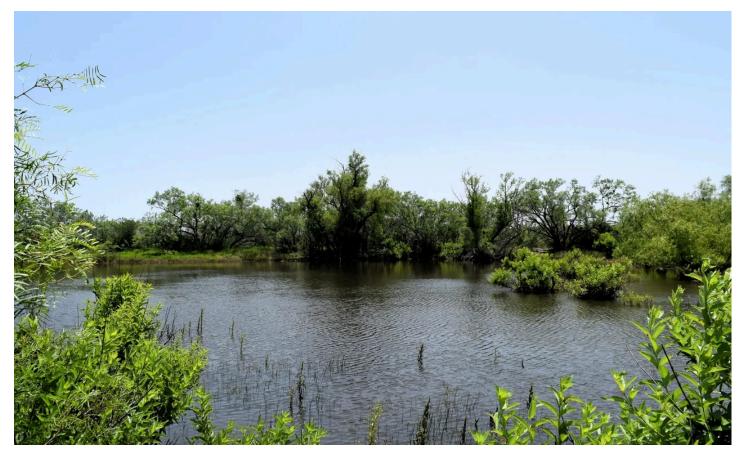

# 95 ± Acres in Coleman County

| Acreage: 95 ±                                   | <b>Price:</b> \$350,550                     |
|-------------------------------------------------|---------------------------------------------|
| <b>Cultivation:</b> No Recent                   | Price Per Acre: \$3,690                     |
| <b>Pasture:</b> 95 ± Acres                      | Well(s): None                               |
| <b>Vegetation:</b> Native Grasses & Brush       | <b>County Water:</b> CCSUD Meter Available  |
| Terrain: Rolling                                | Electricity: CCEC Available                 |
| Soil Type: Varied                               | Fences: Fair to Good Perimeter              |
| <b>Hunting:</b> Deer, Dove, Turkey, Quail, Hogs | Outbuildings: None                          |
| Feeders: None                                   | Surface Tanks: One                          |
| Blinds: None                                    | Estimated Taxes: \$ TBD (Ag Exempt)         |
| Tree Cover: Oak & Mesquite                      | School District: Panther Creek ISD          |
| Minerals Owned: Unknown                         | Minerals Conveyed: Unknown                  |
| Logal Description: 05 + Acros out of 346 61     | Acros boing in blocks 31 32 33 40 50 of the |

**Property Description:**  $95 \pm \text{Acres of rolling terrain with hill country-esque views.}$  Massive Oak trees surround a beautiful stock tank tucked away from the road. Mesquite & Cedar cover also provide cover for wildlife. Close proximity to Coleman, Brownwood, & San Angelo.