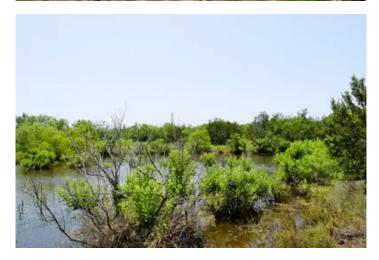

**Property Description:**  $95 \pm \text{Acres of rolling terrain with hill country-esque views.}$  Massive Oak trees surround a beautiful stock tank tucked away from the road. Mesquite & Cedar cover also provide cover for wildlife. Close proximity to Coleman, Brownwood, & San Angelo.