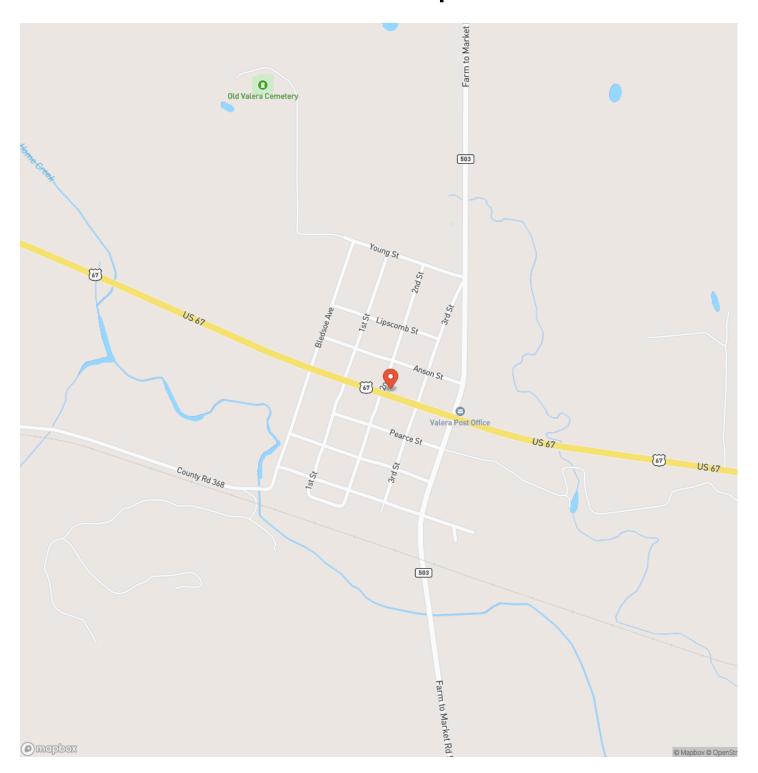

|
| Logal Description: 05 + Acros out of 346 61     | Acros boing in blocks 31 32 33 40 50 of the |

**Legal Description:**  $95 \pm \text{Acres}$  out of 346.61 Acres being in blocks 31,32,33,49,50 of the Burnet County Sch Land Sur 703, ABS 19. Further described in survey dated 8/26/2022.

**Directions:** From Valera - FM 503 North to C.R. 404. West on C.R. 404 to property on the north side.

**Property Description:**  $95 \pm \text{Acres of rolling terrain with hill country-esque views.}$  Massive Oak trees surround a beautiful stock tank tucked away from the road. Mesquite & Cedar cover also provide cover for wildlife. Close proximity to Coleman, Brownwood, & San Angelo.



95 ± Acres in Coleman County Valera, TX / Coleman County





# **Locator Map**





# **Locator Map**





# **Satellite Map**





### 95 ± Acres in Coleman County Valera, TX / Coleman County

# LISTING REPRESENTATIVE For more information contact:



## Representative

Marsha Spinks

### Mobile

(817) 964-0986

#### Office

(325) 625-4181

### Email

marsha@liveoakrealtors.com

#### Address

1815 S Commercial Ave

### City / State / Zip

Coleman, TX 76834

| <u>NOTES</u> |  |
|--------------|--|
|              |  |
|              |  |
|              |  |
|              |  |
|              |  |
|              |  |
|              |  |
|              |  |
|              |  |
|              |  |
|              |  |
|              |  |
|              |  |
|              |  |
|              |  |
|              |  |
|              |  |
|              |  |



| <u>OTES</u> |  |
|-------------|--|