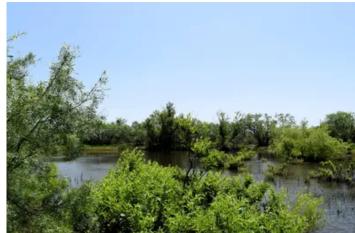

# 95 ± Acres in Coleman County

| Acreage: 95 ±                                   | <b>Price:</b> \$350,550                     |
|-------------------------------------------------|---------------------------------------------|
| <b>Cultivation:</b> No Recent                   | Price Per Acre: \$3,690                     |
| <b>Pasture:</b> 95 ± Acres                      | Well(s): None                               |
| <b>Vegetation:</b> Native Grasses & Brush       | <b>County Water:</b> CCSUD Meter Available  |
| Terrain: Rolling                                | Electricity: CCEC Available                 |
| Soil Type: Varied                               | Fences: Fair to Good Perimeter              |
| <b>Hunting:</b> Deer, Dove, Turkey, Quail, Hogs | Outbuildings: None                          |
| Feeders: None                                   | Surface Tanks: One                          |
| Blinds: None                                    | Estimated Taxes: \$ TBD (Ag Exempt)         |
| Tree Cover: Oak & Mesquite                      | School District: Panther Creek ISD          |
| Minerals Owned: Unknown                         | Minerals Conveyed: Unknown                  |
| Logal Description: 05 + Acros out of 346 61     | Acros boing in blocks 31 32 33 40 50 of the |

**Property Description:**  $95 \pm \text{Acres of rolling terrain with hill country-esque views.}$  Massive Oak trees surround a beautiful stock tank tucked away from the road. Mesquite & Cedar cover also provide cover for wildlife. Close proximity to Coleman, Brownwood, & San Angelo.