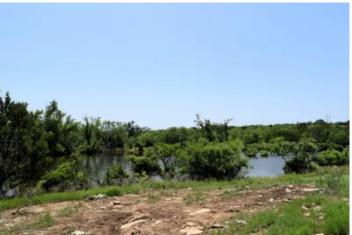

**Property Description:**  $95 \pm \text{Acres of rolling terrain with hill country-esque views.}$  Massive Oak trees surround a beautiful stock tank tucked away from the road. Mesquite & Cedar cover also provide cover for wildlife. Close proximity to Coleman, Brownwood, & San Angelo.