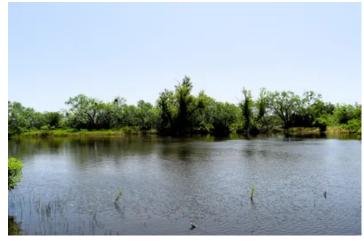

# 95 ± Acres in Coleman County

| Acreage: 95 ±                                   | <b>Price:</b> \$350,550                     |
|-------------------------------------------------|---------------------------------------------|
| <b>Cultivation:</b> No Recent                   | Price Per Acre: \$3,690                     |
| <b>Pasture:</b> 95 ± Acres                      | Well(s): None                               |
| <b>Vegetation:</b> Native Grasses & Brush       | <b>County Water:</b> CCSUD Meter Available  |
| Terrain: Rolling                                | Electricity: CCEC Available                 |
| Soil Type: Varied                               | Fences: Fair to Good Perimeter              |
| <b>Hunting:</b> Deer, Dove, Turkey, Quail, Hogs | Outbuildings: None                          |
| Feeders: None                                   | Surface Tanks: One                          |
| Blinds: None                                    | Estimated Taxes: \$ TBD (Ag Exempt)         |
| Tree Cover: Oak & Mesquite                      | School District: Panther Creek ISD          |
| Minerals Owned: Unknown                         | Minerals Conveyed: Unknown                  |
| Logal Description: 05 + Acros out of 346 61     | Acros boing in blocks 31 32 33 40 50 of the |

**Property Description:**  $95 \pm \text{Acres of rolling terrain with hill country-esque views.}$  Massive Oak trees surround a beautiful stock tank tucked away from the road. Mesquite & Cedar cover also provide cover for wildlife. Close proximity to Coleman, Brownwood, & San Angelo.