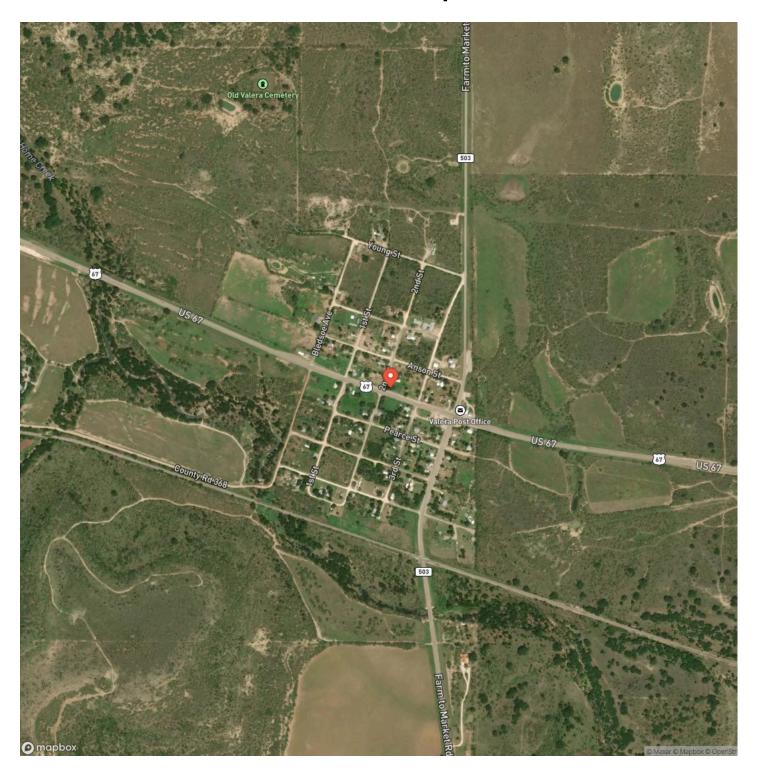

iption: 05 + Acros out of 346 61     | Acros boing in blocks 31 32 33 40 50 of the |

**Legal Description:**  $95 \pm \text{Acres}$  out of 346.61 Acres being in blocks 31,32,33,49,50 of the Burnet County Sch Land Sur 703, ABS 19. Further described in survey dated 8/26/2022.

**Directions:** From Valera - FM 503 North to C.R. 404. West on C.R. 404 to property on the north side.

**Property Description:**  $95 \pm \text{Acres of rolling terrain with hill country-esque views.}$  Massive Oak trees surround a beautiful stock tank tucked away from the road. Mesquite & Cedar cover also provide cover for wildlife. Close proximity to Coleman, Brownwood, & San Angelo.



95 ± Acres in Coleman County Valera, TX / Coleman County





# **Locator Map**





# **Locator Map**





# **Satellite Map**





### 95 ± Acres in Coleman County Valera, TX / Coleman County

# LISTING REPRESENTATIVE For more information contact:



## Representative

Marsha Spinks

### Mobile

(817) 964-0986

#### Office

(325) 625-4181

### Email

marsha@liveoakrealtors.com

#### Address

1815 S Commercial Ave

### City / State / Zip

Coleman, TX 76834

| <u>NOTES</u> |  |
|--------------|--|
|              |  |
|              |  |
|              |  |
|              |  |
|              |  |
|              |  |
|              |  |
|              |  |
|              |  |
|              |  |
|              |  |
|              |  |
|              |  |
|              |  |
|              |  |
|              |  |
|              |  |
|              |  |



| <u>OTES</u> |  |
|-------------|--|
|             |  |
|