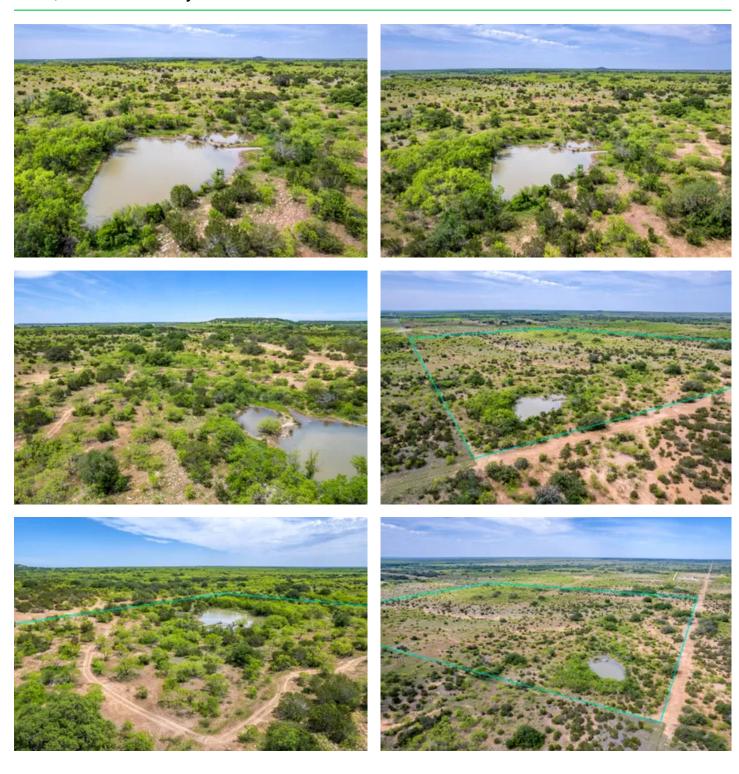

**Property Description:**  $95 \pm \text{Acres of rolling terrain with hill country-esque views.}$  Massive Oak trees surround a beautiful stock tank tucked away from the road. Mesquite & Cedar cover also provide cover for wildlife. Close proximity to Coleman, Brownwood, & San Angelo.