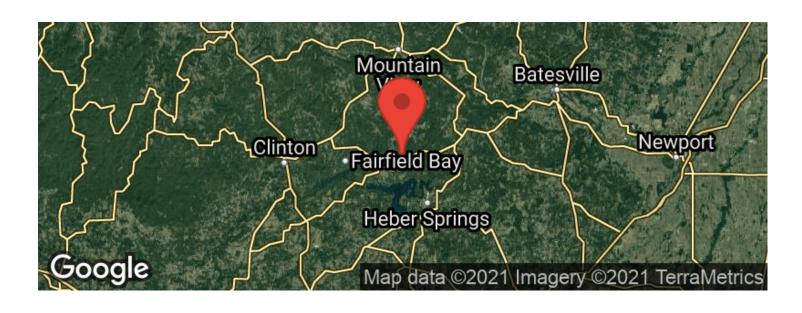

Greer's Ferry Overlook 000 Vista Bay Rd. Greers Ferry, AR 72067

\$115,000 40 +/- acres Cleburne County









## Greer's Ferry Overlook Greers Ferry, AR / Cleburne County

## **SUMMARY**

**Address** 

000 Vista Bay Rd.

City, State Zip

Greers Ferry, AR 72067

County

Cleburne County

**Type** 

Hunting Land, Recreational Land, Timberland

Latitude / Longitude

35.604904 / -92.1056855

**Acreage** 

40

**Price** 

\$115,000











## Greer's Ferry Overlook Greers Ferry, AR / Cleburne County





# **Locator Maps**







# **Aerial Maps**







#### LISTING REPRESENTATIVE

For more information contact:



#### Representative

Will Hardin

#### Mobile

(870) 512-9298

#### **Email**

will@habitatlandcompany.com

#### **Address**

118 Meadowview Circle

#### City / State / Zip

Judsonia, AR, 72081

| <u>NOTES</u> |  |  |  |
|--------------|--|--|--|
|              |  |  |  |
|              |  |  |  |
|              |  |  |  |
|              |  |  |  |
|              |  |  |  |
|              |  |  |  |



| <u>NOTES</u> |  |  |
|--------------|--|--|
|              |  |  |
|              |  |  |
|              |  |  |
|              |  |  |
|              |  |  |
|              |  |  |
|              |  |  |
|              |  |  |
|              |  |  |
|              |  |  |
|              |  |  |
|              |  |  |
|