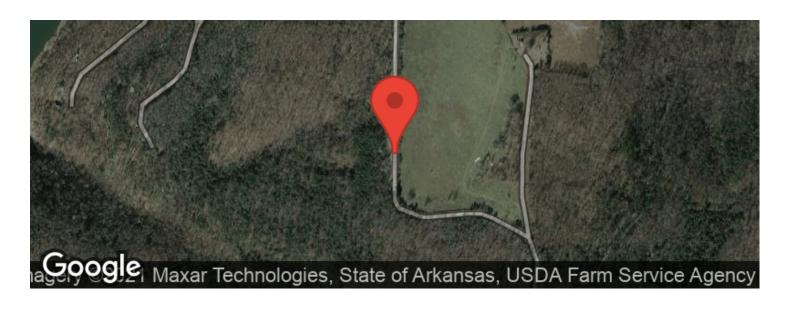

Greer's Ferry Overlook 000 Vista Bay Rd. Greers Ferry, AR 72067

\$115,000 40 +/- acres Cleburne County









## Greer's Ferry Overlook Greers Ferry, AR / Cleburne County

## **SUMMARY**

**Address** 

000 Vista Bay Rd.

City, State Zip

Greers Ferry, AR 72067

County

Cleburne County

**Type** 

Hunting Land, Recreational Land, Timberland

Latitude / Longitude

35.604904 / -92.1056855

**Acreage** 

40

**Price** 

\$115,000











## Greer's Ferry Overlook Greers Ferry, AR / Cleburne County





# **Locator Maps**







# **Aerial Maps**







#### LISTING REPRESENTATIVE

For more information contact:



#### Representative

Will Hardin

#### Mobile

(870) 512-9298

#### **Email**

will@habitatlandcompany.com

#### **Address**

118 Meadowview Circle

#### City / State / Zip

Judsonia, AR, 72081

| <u>NOTES</u> |  |  |  |
|--------------|--|--|--|
|              |  |  |  |
|              |  |  |  |
|              |  |  |  |
|              |  |  |  |
|              |  |  |  |
|              |  |  |  |



| <u>NOTES</u> |  |  |
|--------------|--|--|
|              |  |  |
|              |  |  |
|              |  |  |
|              |  |  |
|              |  |  |
|              |  |  |
|              |  |  |
|              |  |  |
|              |  |  |
|              |  |  |
|              |  |  |
|              |  |  |
|