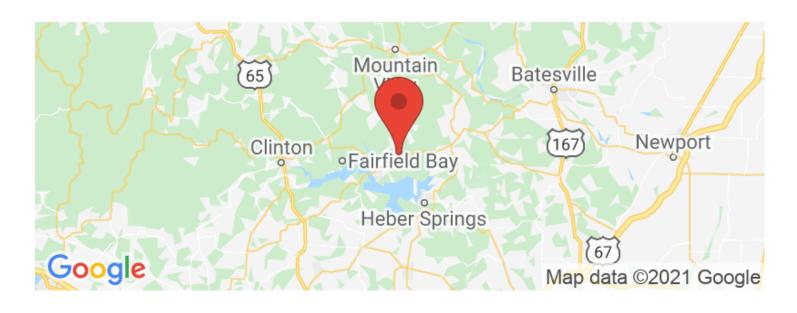

Greer's Ferry Overlook 000 Vista Bay Rd. Greers Ferry, AR 72067

\$115,000 40 +/- acres Cleburne County









## Greer's Ferry Overlook Greers Ferry, AR / Cleburne County

## **SUMMARY**

**Address** 

000 Vista Bay Rd.

City, State Zip

Greers Ferry, AR 72067

County

Cleburne County

**Type** 

Hunting Land, Recreational Land, Timberland

Latitude / Longitude

35.604904 / -92.1056855

**Acreage** 

40

**Price** 

\$115,000











## Greer's Ferry Overlook Greers Ferry, AR / Cleburne County





# **Locator Maps**







# **Aerial Maps**







#### LISTING REPRESENTATIVE

For more information contact:



#### Representative

Will Hardin

#### Mobile

(870) 512-9298

#### **Email**

will@habitatlandcompany.com

#### **Address**

118 Meadowview Circle

#### City / State / Zip

Judsonia, AR, 72081

| <u>NOTES</u> |  |  |  |
|--------------|--|--|--|
|              |  |  |  |
|              |  |  |  |
|              |  |  |  |
|              |  |  |  |
|              |  |  |  |
|              |  |  |  |



| <u>NOTES</u> |  |  |
|--------------|--|--|
|              |  |  |
|              |  |  |
|              |  |  |
|              |  |  |
|              |  |  |
|              |  |  |
|              |  |  |
|              |  |  |
|              |  |  |
|              |  |  |
|              |  |  |
|