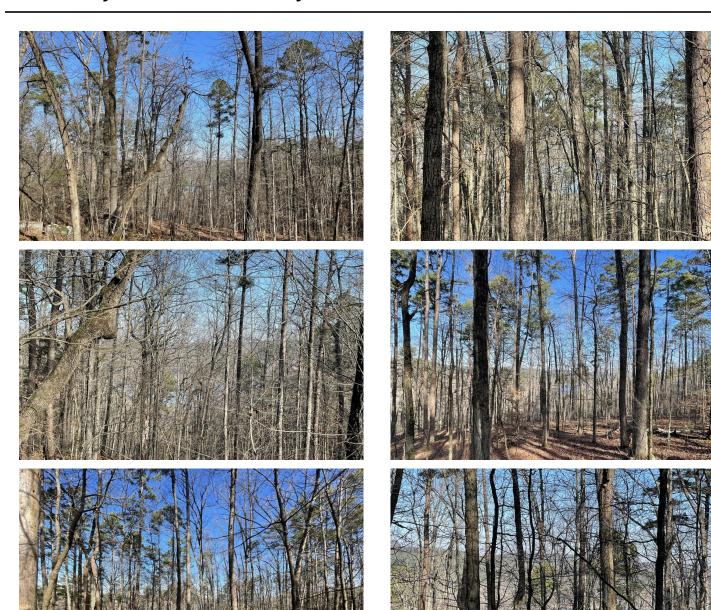

## Greer's Ferry Overlook Greers Ferry, AR / Cleburne County

Hunting Land, Recreational Land, Timberland

Latitude / Longitude

35.604904 / -92.1056855

**Acreage** 

40

**Price** 

\$115,000