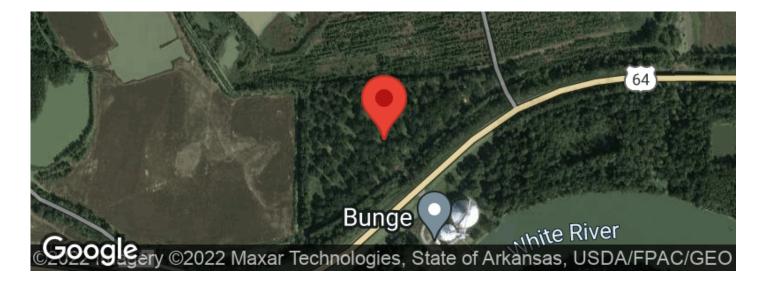

The 64 - Pecan Grove Hwy 64 Augusta, AR 72006 **\$69,000** 20± Acres Woodruff County

## **SUMMARY**

**Address** Hwy 64

**City, State Zip** Augusta, AR 72006

**County** Woodruff County

**Type** Hunting Land, Timberland, Recreational Land

Latitude / Longitude 35.291921 / -91.382629

Acreage 20

# **Aerial Maps**

**LISTING REPRESENTATIVE** For more information contact:

**Representative** Will Hardin

**Mobile** (870) 512-9298

**Email** will@habitatlandcompany.com

Address

**City / State / Zip** Bald Knob, AR 72010