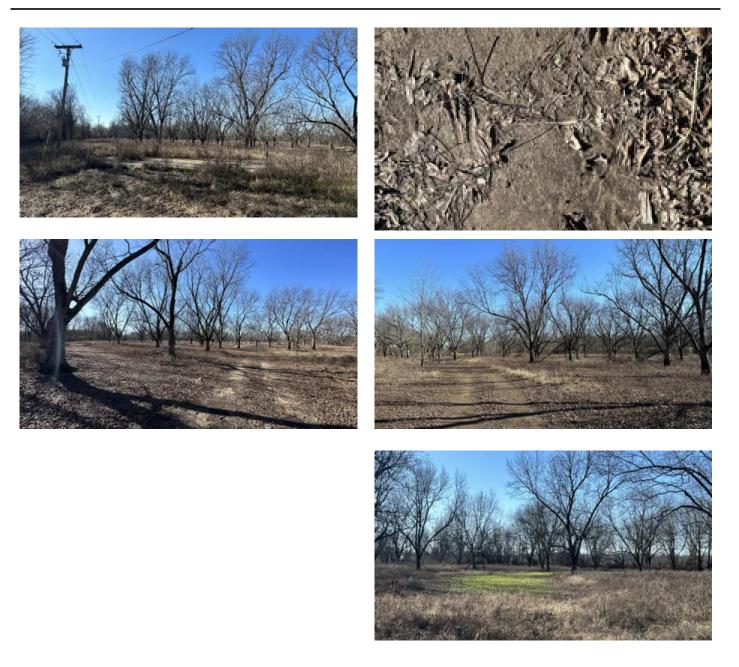

The 64 - Pecan Grove Hwy 64 Augusta, AR 72006 **\$69,000** 20± Acres Woodruff County

#### The 64 - Pecan Grove Augusta, AR / Woodruff County