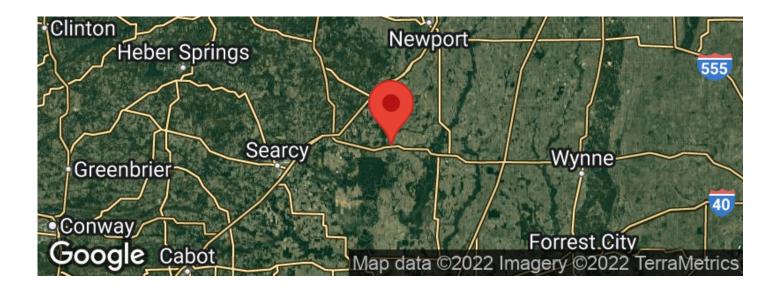

The 64 - Pecan Grove Hwy 64 Augusta, AR 72006 **\$69,000** 20± Acres Woodruff County

## **SUMMARY**

**Address** Hwy 64

**City, State Zip** Augusta, AR 72006

**County** Woodruff County

**Type** Hunting Land, Timberland, Recreational Land

Latitude / Longitude 35.291921 / -91.382629

Acreage 20

# **Aerial Maps**

**LISTING REPRESENTATIVE** For more information contact:

**Representative** Will Hardin

**Mobile** (870) 512-9298

**Email** will@habitatlandcompany.com

Address

**City / State / Zip** Bald Knob, AR 72010