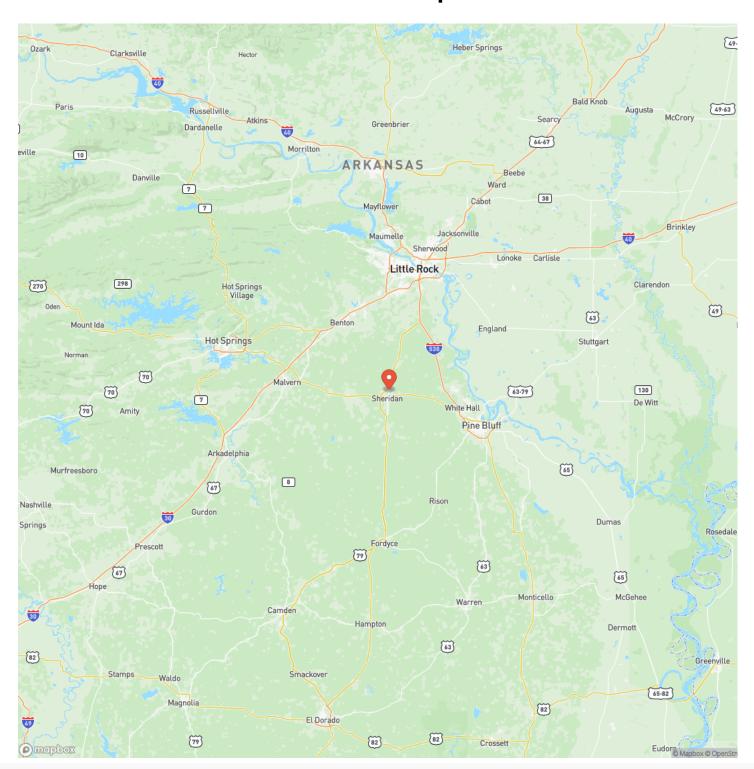

eek dissecting the farm north to south. In addition, there is approx. 50 acres +/- of mature hardwoods along with scattered pockets of timber and tree lines as well as a 160 foot power line R-O-W that would be a great shooting lane. Upon arrival there is a secured gated entrance with a coded entry and where the city water and power enters the property. The neighboring landowner lives on the backside of the farm and has a 20 foot easement for ingress and egress as well as access to the gate. Sheridan School District. This would make a great farm, place to build a home on, or a place to get away to fish, turkey / deer hunt. Give us a call today to take a look!



# Grant Co. Cattle Farm on Little Lost Creek Sheridan, AR / Grant County















# **Locator Map**





# **Locator Map**





# **Satellite Map**





## Grant Co. Cattle Farm on Little Lost Creek Sheridan, AR / Grant County

# LISTING REPRESENTATIVE For more information contact:



## Representative

Will Hardin

### Mobile

(870) 512-9298

#### Emai

will@habitatlandcompany.com

### **Address**

## City / State / Zip

Bald Knob, AR 72010

| <u>NOTES</u> |  |  |
|--------------|--|--|
|              |  |  |
|              |  |  |
|              |  |  |
|              |  |  |
|              |  |  |
|              |  |  |
|              |  |  |
|              |  |  |
|              |  |  |
|              |  |  |
|              |  |  |
|              |  |  |
|              |  |  |
|              |  |  |
|              |  |  |
|              |  |  |
|              |  |  |
|              |  |  |



| <u>NOTES</u>