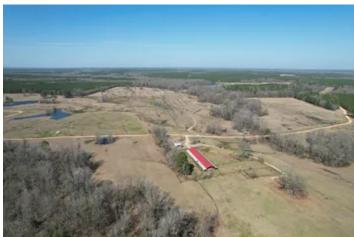

### **PROPERTY DESCRIPTION**

This 309 acre +/- multi purpose tract is located in northern Grant County just northwest of Sheridan, Arkansas. Approx. 200 acres of this farm is pastured acres whether your goal is to run cattle or for hay production. Centrally located is a 50x200 foot hay / equipment barn as well as an additional 20x30 metal building with concrete floors for a working shop or storage. The farm is fenced / cross fenced and has a few ponds as well as a year around Little Lost creek dissecting the farm north to south. In addition, there is approx. 50 acres +/- of mature hardwoods along with scattered pockets of timber and tree lines as well as a 160 foot power line R-O-W that would be a great shooting lane. Upon arrival there is a secured gated entrance with a coded entry and where the city water and power enters the property. The neighboring landowner lives on the backside of the farm and has a 20 foot easement for ingress and egress as well as access to the gate. Sheridan School District. This would make a great farm, place to build a home on, or a place to get away to fish, turkey / deer hunt. Give us a call today to take a look!