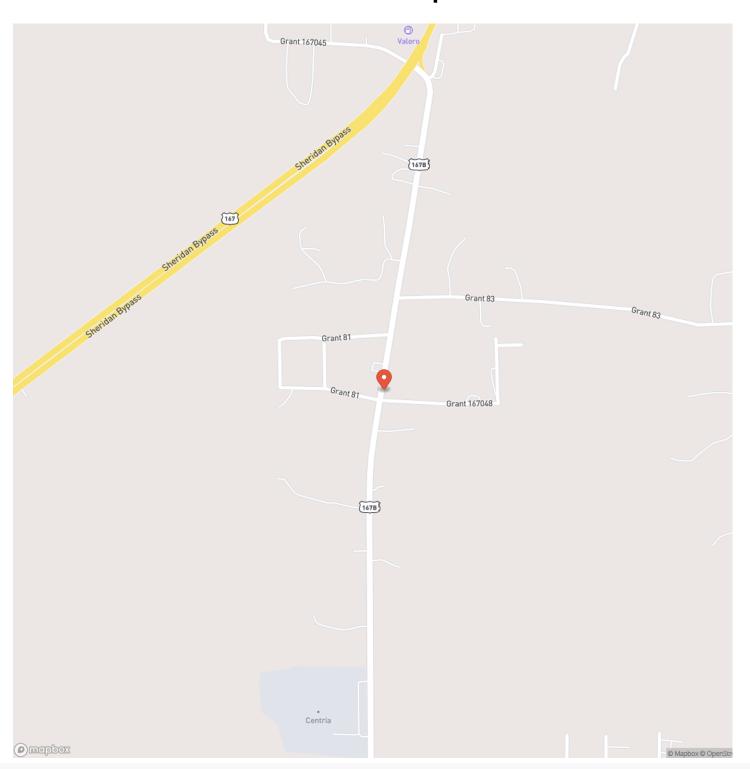

r around Little Lost creek dissecting the farm north to south. In addition, there is approx. 50 acres +/- of mature hardwoods along with scattered pockets of timber and tree lines as well as a 160 foot power line R-O-W that would be a great shooting lane. Upon arrival there is a secured gated entrance with a coded entry and where the city water and power enters the property. The neighboring landowner lives on the backside of the farm and has a 20 foot easement for ingress and egress as well as access to the gate. Sheridan School District. This would make a great farm, place to build a home on, or a place to get away to fish, turkey / deer hunt. Give us a call today to take a look!



# Grant Co. Cattle Farm on Little Lost Creek Sheridan, AR / Grant County















# **Locator Map**





# **Locator Map**





# **Satellite Map**





## Grant Co. Cattle Farm on Little Lost Creek Sheridan, AR / Grant County

# LISTING REPRESENTATIVE For more information contact:



## Representative

Will Hardin

### Mobile

(870) 512-9298

#### Emai

will@habitatlandcompany.com

### **Address**

## City / State / Zip

Bald Knob, AR 72010

| <u>NOTES</u> |  |  |
|--------------|--|--|
|              |  |  |
|              |  |  |
|              |  |  |
|              |  |  |
|              |  |  |
|              |  |  |
|              |  |  |
|              |  |  |
|              |  |  |
|              |  |  |
|              |  |  |
|              |  |  |
|              |  |  |
|              |  |  |
|              |  |  |
|              |  |  |
|              |  |  |
|              |