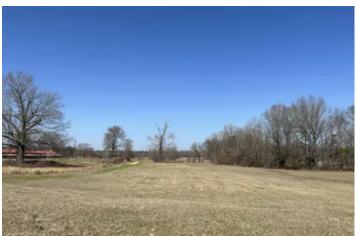

### **PROPERTY DESCRIPTION**

This 309 acre +/- multi purpose tract is located in northern Grant County just northwest of Sheridan, Arkansas. Approx. 200 acres of this farm is pastured acres whether your goal is to run cattle or for hay production. Centrally located is a 50x200 foot hay / equipment barn as well as an additional 20x30 metal building with concrete floors for a working shop or storage. The farm is fenced / cross fenced and has a few ponds as well as a year around Little Lost creek dissecting the farm north to south. In addition, there is approx. 50 acres +/- of mature hardwoods along with scattered pockets of timber and tree lines as well as a 160 foot power line R-O-W that would be a great shooting lane. Upon arrival there is a secured gated entrance with a coded entry and where the city water and power enters the property. The neighboring landowner lives on the backside of the farm and has a 20 foot easement for ingress and egress as well as access to the gate. Sheridan School District. This would make a great farm, place to build a home on, or a place to get away to fish, turkey / deer hunt. Give us a call today to take a look!