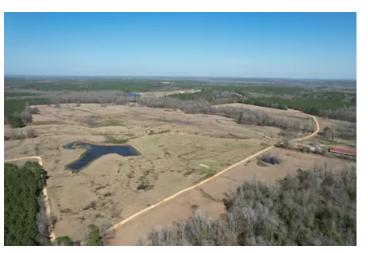

### **PROPERTY DESCRIPTION**

This 309 acre +/- multi purpose tract is located in northern Grant County just northwest of Sheridan, Arkansas. Approx. 200 acres of this farm is pastured acres whether your goal is to run cattle or for hay production. Centrally located is a 50x200 foot hay / equipment barn as well as an additional 20x30 metal building with concrete floors for a working shop or storage. The farm is fenced / cross fenced and has a few ponds as well as a year around Little Lost creek dissecting the farm north to south. In addition, there is approx. 50 acres +/- of mature hardwoods along with scattered pockets of timber and tree lines as well as a 160 foot power line R-O-W that would be a great shooting lane. Upon arrival there is a secured gated entrance with a coded entry and where the city water and power enters the property. The neighboring landowner lives on the backside of the farm and has a 20 foot easement for ingress and egress as well as access to the gate. Sheridan School District. This would make a great farm, place to build a home on, or a place to get away to fish, turkey / deer hunt. Give us a call today to take a look!