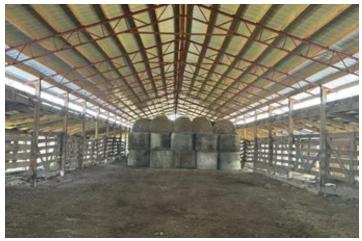

### **PROPERTY DESCRIPTION**

This 309 acre +/- multi purpose tract is located in northern Grant County just northwest of Sheridan, Arkansas. Approx. 200 acres of this farm is pastured acres whether your goal is to run cattle or for hay production. Centrally located is a 50x200 foot hay / equipment barn as well as an additional 20x30 metal building with concrete floors for a working shop or storage. The farm is fenced / cross fenced and has a few ponds as well as a year around Little Lost creek dissecting the farm north to south. In addition, there is approx. 50 acres +/- of mature hardwoods along with scattered pockets of timber and tree lines as well as a 160 foot power line R-O-W that would be a great shooting lane. Upon arrival there is a secured gated entrance with a coded entry and where the city water and power enters the property. The neighboring landowner lives on the backside of the farm and has a 20 foot easement for ingress and egress as well as access to the gate. Sheridan School District. This would make a great farm, place to build a home on, or a place to get away to fish, turkey / deer hunt. Give us a call today to take a look!