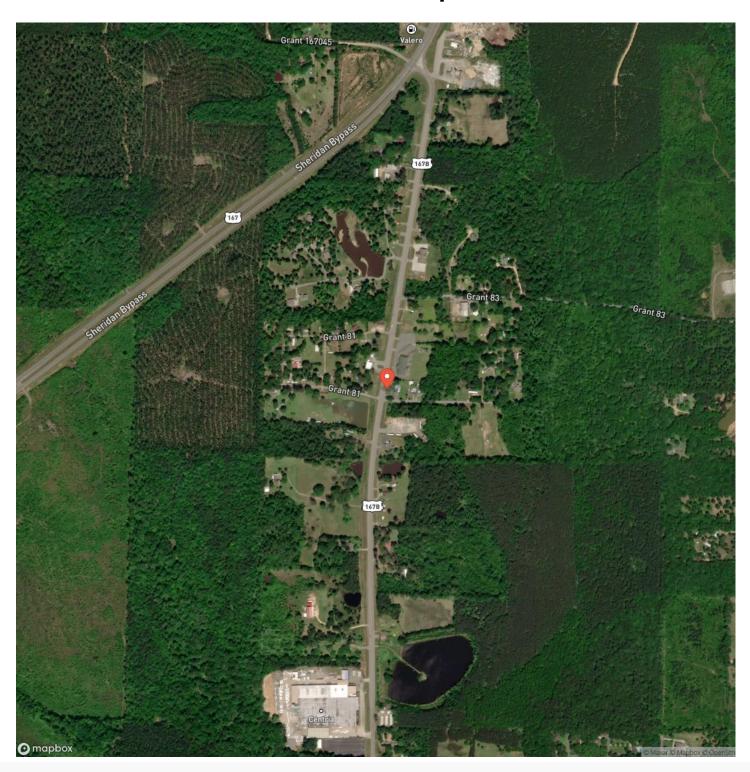

orth to south. In addition, there is approx. 50 acres +/- of mature hardwoods along with scattered pockets of timber and tree lines as well as a 160 foot power line R-O-W that would be a great shooting lane. Upon arrival there is a secured gated entrance with a coded entry and where the city water and power enters the property. The neighboring landowner lives on the backside of the farm and has a 20 foot easement for ingress and egress as well as access to the gate. Sheridan School District. This would make a great farm, place to build a home on, or a place to get away to fish, turkey / deer hunt. Give us a call today to take a look!



# Grant Co. Cattle Farm on Little Lost Creek Sheridan, AR / Grant County















# **Locator Map**





# **Locator Map**





# **Satellite Map**





## Grant Co. Cattle Farm on Little Lost Creek Sheridan, AR / Grant County

# LISTING REPRESENTATIVE For more information contact:



## Representative

Will Hardin

### Mobile

(870) 512-9298

#### Emai

will@habitatlandcompany.com

### **Address**

## City / State / Zip

Bald Knob, AR 72010

| <u>NOTES</u> |  |  |
|--------------|--|--|
|              |  |  |
|              |  |  |
|              |  |  |
|              |  |  |
|              |  |  |
|              |  |  |
|              |  |  |
|              |  |  |
|              |  |  |
|              |  |  |
|              |  |  |
|              |  |  |
|              |  |  |
|              |  |  |
|              |  |  |
|              |  |  |
|              |  |  |
|              |  |  |



| <u>NOTES</u> |   |
|--------------|--