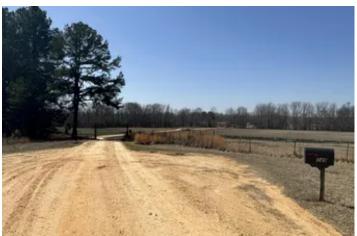

### **PROPERTY DESCRIPTION**

This 309 acre +/- multi purpose tract is located in northern Grant County just northwest of Sheridan, Arkansas. Approx. 200 acres of this farm is pastured acres whether your goal is to run cattle or for hay production. Centrally located is a 50x200 foot hay / equipment barn as well as an additional 20x30 metal building with concrete floors for a working shop or storage. The farm is fenced / cross fenced and has a few ponds as well as a year around Little Lost creek dissecting the farm north to south. In addition, there is approx. 50 acres +/- of mature hardwoods along with scattered pockets of timber and tree lines as well as a 160 foot power line R-O-W that would be a great shooting lane. Upon arrival there is a secured gated entrance with a coded entry and where the city water and power enters the property. The neighboring landowner lives on the backside of the farm and has a 20 foot easement for ingress and egress as well as access to the gate. Sheridan School District. This would make a great farm, place to build a home on, or a place to get away to fish, turkey / deer hunt. Give us a call today to take a look!