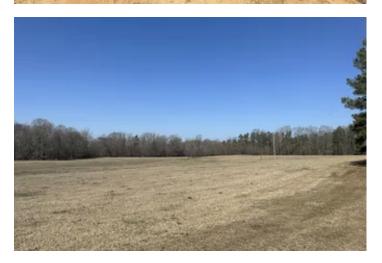

### **PROPERTY DESCRIPTION**

This 309 acre +/- multi purpose tract is located in northern Grant County just northwest of Sheridan, Arkansas. Approx. 200 acres of this farm is pastured acres whether your goal is to run cattle or for hay production. Centrally located is a 50x200 foot hay / equipment barn as well as an additional 20x30 metal building with concrete floors for a working shop or storage. The farm is fenced / cross fenced and has a few ponds as well as a year around Little Lost creek dissecting the farm north to south. In addition, there is approx. 50 acres +/- of mature hardwoods along with scattered pockets of timber and tree lines as well as a 160 foot power line R-O-W that would be a great shooting lane. Upon arrival there is a secured gated entrance with a coded entry and where the city water and power enters the property. The neighboring landowner lives on the backside of the farm and has a 20 foot easement for ingress and egress as well as access to the gate. Sheridan School District. This would make a great farm, place to build a home on, or a place to get away to fish, turkey / deer hunt. Give us a call today to take a look!