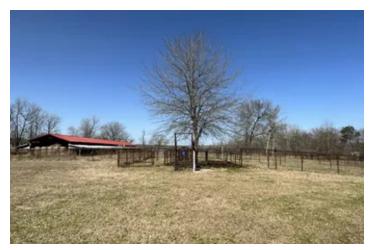

### **PROPERTY DESCRIPTION**

This 309 acre +/- multi purpose tract is located in northern Grant County just northwest of Sheridan, Arkansas. Approx. 200 acres of this farm is pastured acres whether your goal is to run cattle or for hay production. Centrally located is a 50x200 foot hay / equipment barn as well as an additional 20x30 metal building with concrete floors for a working shop or storage. The farm is fenced / cross fenced and has a few ponds as well as a year around Little Lost creek dissecting the farm north to south. In addition, there is approx. 50 acres +/- of mature hardwoods along with scattered pockets of timber and tree lines as well as a 160 foot power line R-O-W that would be a great shooting lane. Upon arrival there is a secured gated entrance with a coded entry and where the city water and power enters the property. The neighboring landowner lives on the backside of the farm and has a 20 foot easement for ingress and egress as well as access to the gate. Sheridan School District. This would make a great farm, place to build a home on, or a place to get away to fish, turkey / deer hunt. Give us a call today to take a look!