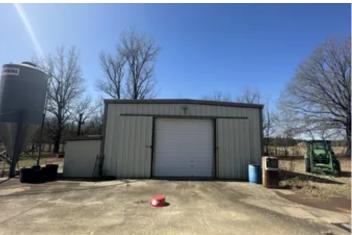

### **PROPERTY DESCRIPTION**

This 309 acre +/- multi purpose tract is located in northern Grant County just northwest of Sheridan, Arkansas. Approx. 200 acres of this farm is pastured acres whether your goal is to run cattle or for hay production. Centrally located is a 50x200 foot hay / equipment barn as well as an additional 20x30 metal building with concrete floors for a working shop or storage. The farm is fenced / cross fenced and has a few ponds as well as a year around Little Lost creek dissecting the farm north to south. In addition, there is approx. 50 acres +/- of mature hardwoods along with scattered pockets of timber and tree lines as well as a 160 foot power line R-O-W that would be a great shooting lane. Upon arrival there is a secured gated entrance with a coded entry and where the city water and power enters the property. The neighboring landowner lives on the backside of the farm and has a 20 foot easement for ingress and egress as well as access to the gate. Sheridan School District. This would make a great farm, place to build a home on, or a place to get away to fish, turkey / deer hunt. Give us a call today to take a look!