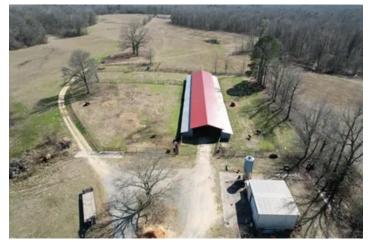

### **PROPERTY DESCRIPTION**

This 309 acre +/- multi purpose tract is located in northern Grant County just northwest of Sheridan, Arkansas. Approx. 200 acres of this farm is pastured acres whether your goal is to run cattle or for hay production. Centrally located is a 50x200 foot hay / equipment barn as well as an additional 20x30 metal building with concrete floors for a working shop or storage. The farm is fenced / cross fenced and has a few ponds as well as a year around Little Lost creek dissecting the farm north to south. In addition, there is approx. 50 acres +/- of mature hardwoods along with scattered pockets of timber and tree lines as well as a 160 foot power line R-O-W that would be a great shooting lane. Upon arrival there is a secured gated entrance with a coded entry and where the city water and power enters the property. The neighboring landowner lives on the backside of the farm and has a 20 foot easement for ingress and egress as well as access to the gate. Sheridan School District. This would make a great farm, place to build a home on, or a place to get away to fish, turkey / deer hunt. Give us a call today to take a look!