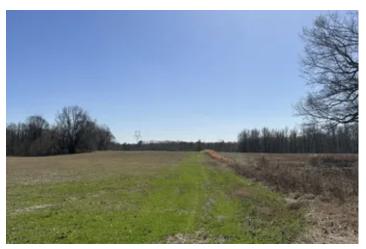

### **PROPERTY DESCRIPTION**

This 309 acre +/- multi purpose tract is located in northern Grant County just northwest of Sheridan, Arkansas. Approx. 200 acres of this farm is pastured acres whether your goal is to run cattle or for hay production. Centrally located is a 50x200 foot hay / equipment barn as well as an additional 20x30 metal building with concrete floors for a working shop or storage. The farm is fenced / cross fenced and has a few ponds as well as a year around Little Lost creek dissecting the farm north to south. In addition, there is approx. 50 acres +/- of mature hardwoods along with scattered pockets of timber and tree lines as well as a 160 foot power line R-O-W that would be a great shooting lane. Upon arrival there is a secured gated entrance with a coded entry and where the city water and power enters the property. The neighboring landowner lives on the backside of the farm and has a 20 foot easement for ingress and egress as well as access to the gate. Sheridan School District. This would make a great farm, place to build a home on, or a place to get away to fish, turkey / deer hunt. Give us a call today to take a look!