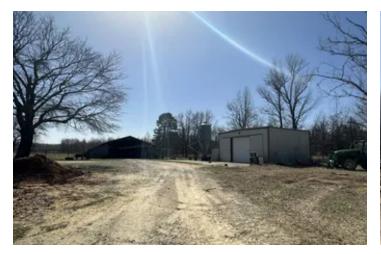

### **PROPERTY DESCRIPTION**

This 309 acre +/- multi purpose tract is located in northern Grant County just northwest of Sheridan, Arkansas. Approx. 200 acres of this farm is pastured acres whether your goal is to run cattle or for hay production. Centrally located is a 50x200 foot hay / equipment barn as well as an additional 20x30 metal building with concrete floors for a working shop or storage. The farm is fenced / cross fenced and has a few ponds as well as a year around Little Lost creek dissecting the farm north to south. In addition, there is approx. 50 acres +/- of mature hardwoods along with scattered pockets of timber and tree lines as well as a 160 foot power line R-O-W that would be a great shooting lane. Upon arrival there is a secured gated entrance with a coded entry and where the city water and power enters the property. The neighboring landowner lives on the backside of the farm and has a 20 foot easement for ingress and egress as well as access to the gate. Sheridan School District. This would make a great farm, place to build a home on, or a place to get away to fish, turkey / deer hunt. Give us a call today to take a look!