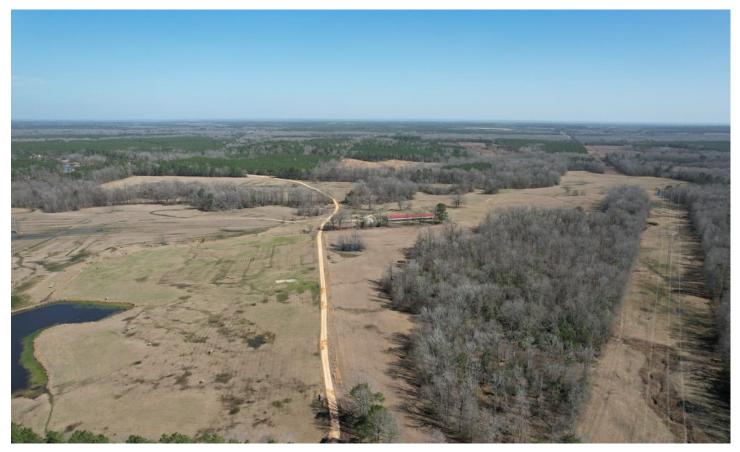

### **PROPERTY DESCRIPTION**

This 309 acre +/- multi purpose tract is located in northern Grant County just northwest of Sheridan, Arkansas. Approx. 200 acres of this farm is pastured acres whether your goal is to run cattle or for hay production. Centrally located is a 50x200 foot hay / equipment barn as well as an additional 20x30 metal building with concrete floors for a working shop or storage. The farm is fenced / cross fenced and has a few ponds as well as a year around Little Lost creek dissecting the farm north to south. In addition, there is approx. 50 acres +/- of mature hardwoods along with scattered pockets of timber and tree lines as well as a 160 foot power line R-O-W that would be a great shooting lane. Upon arrival there is a secured gated entrance with a coded entry and where the city water and power enters the property. The neighboring landowner lives on the backside of the farm and has a 20 foot easement for ingress and egress as well as access to the gate. Sheridan School District. This would make a great farm, place to build a home on, or a place to get away to fish, turkey / deer hunt. Give us a call today to take a look!