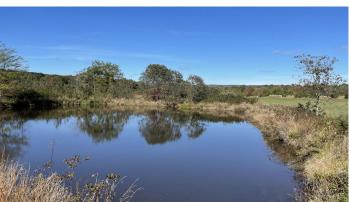

#### **PROPERTY DESCRIPTION**

Brier Creek Cattle Farm is a turn key cattle operation with great paved access off of Hwy 124 just east of Pangburn in Northwest White Co. It has a dynamic combination of improved pasture, ponds, and a very convenient fencing system. The central location of a fenced alleyway acts as a long narrow pinch that was implemented to maneuver cattle easily from any of the pastures directly to the front corral. There's a gas pad located inside the property that is beneficial in offering a hard road base as well as a place to park equipment and/or storing hay on high & dry ground. Rural water runs along the northern boundary of the property and power enters in the far SE portion of the property.

This property doesn't just shine as a livestock farm. The location and it's surrounding provide an abundance of deer and turkey. There are approximately 15 acres of timber in the southern portion of the property containing a mix of cedar and mast producing trees that offer both bedding and food source for the wildlife. In addition to watering the herd and wildlife, the stocked ponds offer the ability to catch a few crappie, bass, or catfish on a hot summer day. Give us a call and lets go check it out!