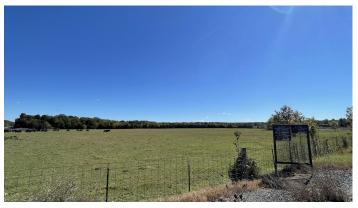

#### **PROPERTY DESCRIPTION**

Brier Creek Cattle Farm is a turn key cattle operation with great paved access off of Hwy 124 just east of Pangburn in Northwest White Co. It has a dynamic combination of improved pasture, ponds, and a very convenient fencing system. The central location of a fenced alleyway acts as a long narrow pinch that was implemented to maneuver cattle easily from any of the pastures directly to the front corral. There's a gas pad located inside the property that is beneficial in offering a hard road base as well as a place to park equipment and/or storing hay on high & dry ground. Rural water runs along the northern boundary of the property and power enters in the far SE portion of the property.