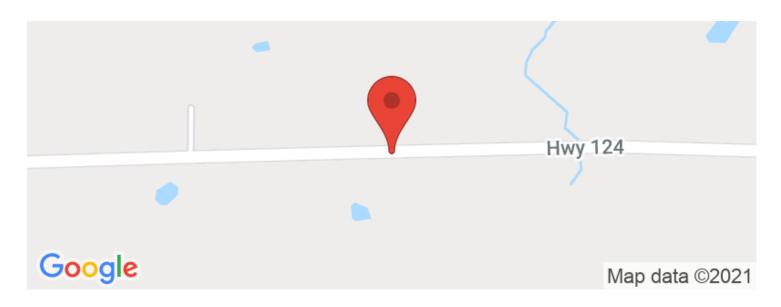

property that is beneficial in offering a hard road base as well as a place to park equipment and/or storing hay on high & dry ground. Rural water runs along the northern boundary of the property and power enters in the far SE portion of the property.

This property doesn't just shine as a livestock farm. The location and it's surrounding provide an abundance of deer and turkey. There are approximately 15 acres of timber in the southern portion of the property containing a mix of cedar and mast producing trees that offer both bedding and food source for the wildlife. In addition to watering the herd and wildlife, the stocked ponds offer the ability to catch a few crappie, bass, or catfish on a hot summer day. Give us a call and lets go check it out!

















### **Locator Maps**







### **Aerial Maps**







#### LISTING REPRESENTATIVE

For more information contact:



Representative

Will Hardin

Mobile

(870) 512-9298

**Email** 

will@habitatlandcompany.com

**Address** 

118 Meadowview Circle

City / State / Zip Judsonia, AR 72081

| <u>NOTES</u> |  |  |  |
|--------------|--|--|--|
|              |  |  |  |
|              |  |  |  |
|              |  |  |  |
|              |  |  |  |
|              |  |  |  |
|              |  |  |  |



| <u>NOTES</u> |  |  |
|--------------|--|--|
|              |  |  |
|              |  |  |
|              |  |  |
|              |  |  |
|              |  |  |
|              |  |  |
|              |  |  |
|              |  |  |
|              |  |  |
|              |  |  |
|              |  |  |
|              |  |  |
|