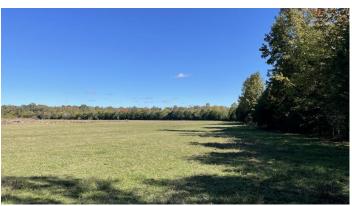

#### **PROPERTY DESCRIPTION**

Brier Creek Cattle Farm is a turn key cattle operation with great paved access off of Hwy 124 just east of Pangburn in Northwest White Co. It has a dynamic combination of improved pasture, ponds, and a very convenient fencing system. The central location of a fenced alleyway acts as a long narrow pinch that was implemented to maneuver cattle easily from any of the pastures directly to the front corral. There's a gas pad located inside the property that is beneficial in offering a hard road base as well as a place to park equipment and/or storing hay on high & dry ground. Rural water runs along the northern boundary of the property and power enters in the far SE portion of the property.

This property doesn't just shine as a livestock farm. The location and it's surrounding provide an abundance of deer and turkey. There are approximately 15 acres of timber in the southern portion of the property containing a mix of cedar and mast producing trees that offer both bedding and food source for the wildlife. In addition to watering the herd and wildlife, the stocked ponds offer the ability to catch a few crappie, bass, or catfish on a hot summer day. Give us a call and lets go check it out!