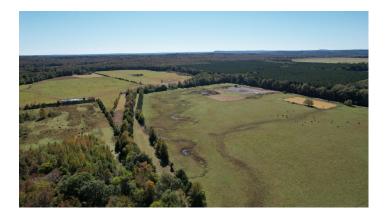

#### **PROPERTY DESCRIPTION**

Brier Creek Cattle Farm is a turn key cattle operation with great paved access off of Hwy 124 just east of Pangburn in Northwest White Co. It has a dynamic combination of improved pasture, ponds, and a very convenient fencing system. The central location of a fenced alleyway acts as a long narrow pinch that was implemented to maneuver cattle easily from any of the pastures directly to the front corral. There's a gas pad located inside the property that is beneficial in offering a hard road base as well as a place to park equipment and/or storing hay on high & dry ground. Rural water runs along the northern boundary of the property and power enters in the far SE portion of the property.

This property doesn't just shine as a livestock farm. The location and it's surrounding provide an abundance of deer and turkey. There are approximately 15 acres of timber in the southern portion of the property containing a mix of cedar and mast producing trees that offer both bedding and food source for the wildlife. In addition to watering the herd and wildlife, the stocked ponds offer the ability to catch a few crappie, bass, or catfish on a hot summer day. Give us a call and lets go check it out!

### **Aerial Maps**