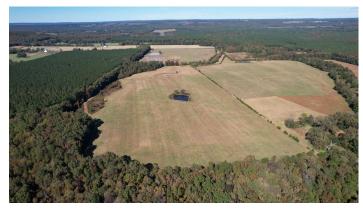

#### **PROPERTY DESCRIPTION**

Brier Creek Cattle Farm is a turn key cattle operation with great paved access off of Hwy 124 just east of Pangburn in Northwest White Co. It has a dynamic combination of improved pasture, ponds, and a very convenient fencing system. The central location of a fenced alleyway acts as a long narrow pinch that was implemented to maneuver cattle easily from any of the pastures directly to the front corral. There's a gas pad located inside the property that is beneficial in offering a hard road base as well as a place to park equipment and/or storing hay on high & dry ground. Rural water runs along the northern boundary of the property and power enters in the far SE portion of the property.

### **Aerial Maps**