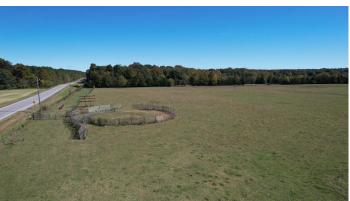

#### **PROPERTY DESCRIPTION**

Brier Creek Cattle Farm is a turn key cattle operation with great paved access off of Hwy 124 just east of Pangburn in Northwest White Co. It has a dynamic combination of improved pasture, ponds, and a very convenient fencing system. The central location of a fenced alleyway acts as a long narrow pinch that was implemented to maneuver cattle easily from any of the pastures directly to the front corral. There's a gas pad located inside the property that is beneficial in offering a hard road base as well as a place to park equipment and/or storing hay on high & dry ground. Rural water runs along the northern boundary of the property and power enters in the far SE portion of the property.

### **Aerial Maps**