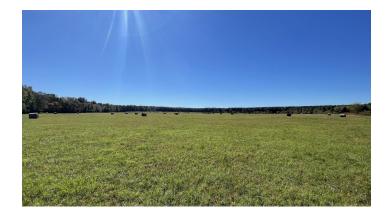

#### **PROPERTY DESCRIPTION**

Brier Creek Cattle Farm is a turn key cattle operation with great paved access off of Hwy 124 just east of Pangburn in Northwest White Co. It has a dynamic combination of improved pasture, ponds, and a very convenient fencing system. The central location of a fenced alleyway acts as a long narrow pinch that was implemented to maneuver cattle easily from any of the pastures directly to the front corral. There's a gas pad located inside the property that is beneficial in offering a hard road base as well as a place to park equipment and/or storing hay on high & dry ground. Rural water runs along the northern boundary of the property and power enters in the far SE portion of the property.

This property doesn't just shine as a livestock farm. The location and it's surrounding provide an abundance of deer and turkey. There are approximately 15 acres of timber in the southern portion of the property containing a mix of cedar and mast producing trees that offer both bedding and food source for the wildlife. In addition to watering the herd and wildlife, the stocked ponds offer the ability to catch a few crappie, bass, or catfish on a hot summer day. Give us a call and lets go check it out!