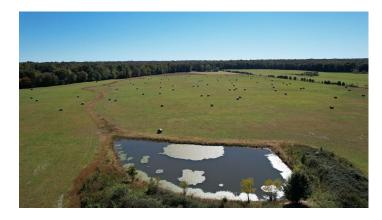

#### **PROPERTY DESCRIPTION**

Brier Creek Cattle Farm is a turn key cattle operation with great paved access off of Hwy 124 just east of Pangburn in Northwest White Co. It has a dynamic combination of improved pasture, ponds, and a very convenient fencing system. The central location of a fenced alleyway acts as a long narrow pinch that was implemented to maneuver cattle easily from any of the pastures directly to the front corral. There's a gas pad located inside the property that is beneficial in offering a hard road base as well as a place to park equipment and/or storing hay on high & dry ground. Rural water runs along the northern boundary of the property and power enters in the far SE portion of the property.

This property doesn't just shine as a livestock farm. The location and it's surrounding provide an abundance of deer and turkey. There are approximately 15 acres of timber in the southern portion of the property containing a mix of cedar and mast producing trees that offer both bedding and food source for the wildlife. In addition to watering the herd and wildlife, the stocked ponds offer the ability to catch a few crappie, bass, or catfish on a hot summer day. Give us a call and lets go check it out!