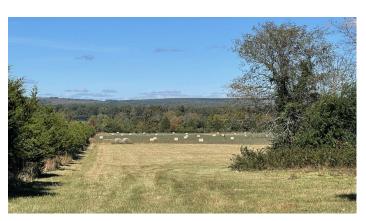

#### **PROPERTY DESCRIPTION**

Brier Creek Cattle Farm is a turn key cattle operation with great paved access off of Hwy 124 just east of Pangburn in Northwest White Co. It has a dynamic combination of improved pasture, ponds, and a very convenient fencing system. The central location of a fenced alleyway acts as a long narrow pinch that was implemented to maneuver cattle easily from any of the pastures directly to the front corral. There's a gas pad located inside the property that is beneficial in offering a hard road base as well as a place to park equipment and/or storing hay on high & dry ground. Rural water runs along the northern boundary of the property and power enters in the far SE portion of the property.

This property doesn't just shine as a livestock farm. The location and it's surrounding provide an abundance of deer and turkey. There are approximately 15 acres of timber in the southern portion of the property containing a mix of cedar and mast producing trees that offer both bedding and food source for the wildlife. In addition to watering the herd and wildlife, the stocked ponds offer the ability to catch a few crappie, bass, or catfish on a hot summer day. Give us a call and lets go check it out!