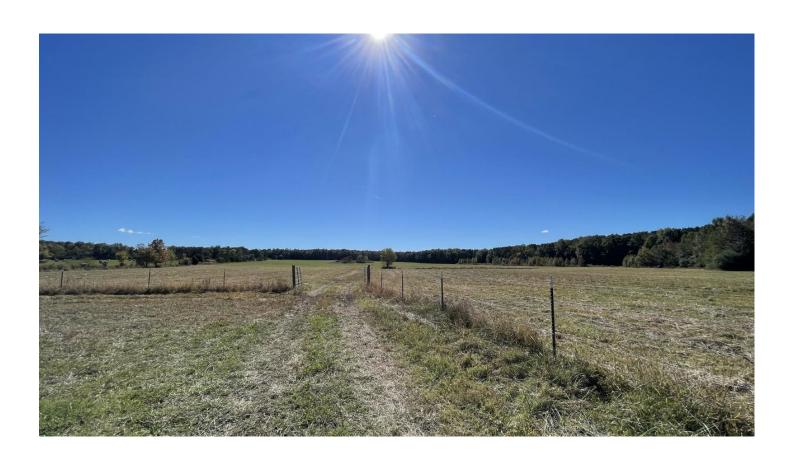

#### **PROPERTY DESCRIPTION**

Brier Creek Cattle Farm is a turn key cattle operation with great paved access off of Hwy 124 just east of Pangburn in Northwest White Co. It has a dynamic combination of improved pasture, ponds, and a very convenient fencing system. The central location of a fenced alleyway acts as a long narrow pinch that was implemented to maneuver cattle easily from any of the pastures directly to the front corral. There's a gas pad located inside the property that is beneficial in offering a hard road base as well as a place to park equipment and/or storing hay on high & dry ground. Rural water runs along the northern boundary of the property and power enters in the far SE portion of the property.

This property doesn't just shine as a livestock farm. The location and it's surrounding provide an abundance of deer and turkey. There are approximately 15 acres of timber in the southern portion of the property containing a mix of cedar and mast producing trees that offer both bedding and food source for the wildlife. In addition to watering the herd and wildlife, the stocked ponds offer the ability to catch a few crappie, bass, or catfish on a hot summer day. Give us a call and lets go check it out!