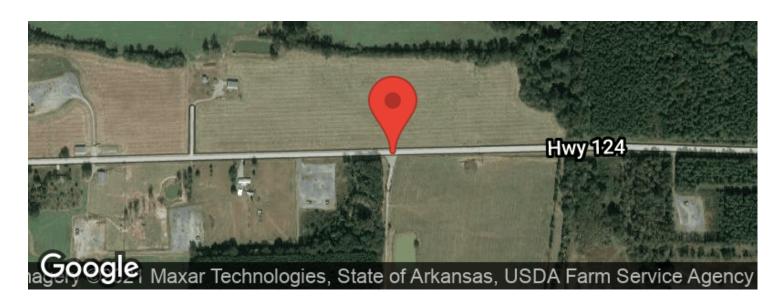

l in offering a hard road base as well as a place to park equipment and/or storing hay on high & dry ground. Rural water runs along the northern boundary of the property and power enters in the far SE portion of the property.

This property doesn't just shine as a livestock farm. The location and it's surrounding provide an abundance of deer and turkey. There are approximately 15 acres of timber in the southern portion of the property containing a mix of cedar and mast producing trees that offer both bedding and food source for the wildlife. In addition to watering the herd and wildlife, the stocked ponds offer the ability to catch a few crappie, bass, or catfish on a hot summer day. Give us a call and lets go check it out!

















### **Locator Maps**







### **Aerial Maps**







#### LISTING REPRESENTATIVE

For more information contact:



Representative

Will Hardin

Mobile

(870) 512-9298

**Email** 

will@habitatlandcompany.com

**Address** 

118 Meadowview Circle

City / State / Zip Judsonia, AR 72081

| <u>NOTES</u> |  |  |  |
|--------------|--|--|--|
|              |  |  |  |
|              |  |  |  |
|              |  |  |  |
|              |  |  |  |
|              |  |  |  |
|              |  |  |  |



| <u>NOTES</u> |  |  |
|--------------|--|--|
|              |  |  |
|              |  |  |
|              |  |  |
|              |  |  |
|              |  |  |
|              |  |  |
|              |  |  |
|              |  |  |
|              |  |  |
|              |  |  |
|              |  |  |
|              |  |  |
|              |  |  |
|