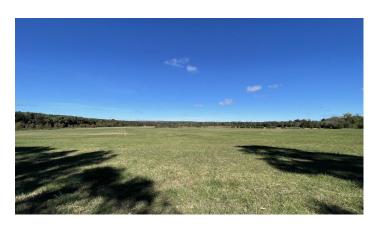

#### **PROPERTY DESCRIPTION**

Brier Creek Cattle Farm is a turn key cattle operation with great paved access off of Hwy 124 just east of Pangburn in Northwest White Co. It has a dynamic combination of improved pasture, ponds, and a very convenient fencing system. The central location of a fenced alleyway acts as a long narrow pinch that was implemented to maneuver cattle easily from any of the pastures directly to the front corral. There's a gas pad located inside the property that is beneficial in offering a hard road base as well as a place to park equipment and/or storing hay on high & dry ground. Rural water runs along the northern boundary of the property and power enters in the far SE portion of the property.

This property doesn't just shine as a livestock farm. The location and it's surrounding provide an abundance of deer and turkey. There are approximately 15 acres of timber in the southern portion of the property containing a mix of cedar and mast producing trees that offer both bedding and food source for the wildlife. In addition to watering the herd and wildlife, the stocked ponds offer the ability to catch a few crappie, bass, or catfish on a hot summer day. Give us a call and lets go check it out!