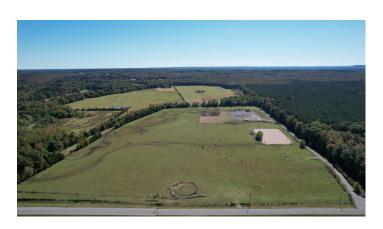

#### **PROPERTY DESCRIPTION**

Brier Creek Cattle Farm is a turn key cattle operation with great paved access off of Hwy 124 just east of Pangburn in Northwest White Co. It has a dynamic combination of improved pasture, ponds, and a very convenient fencing system. The central location of a fenced alleyway acts as a long narrow pinch that was implemented to maneuver cattle easily from any of the pastures directly to the front corral. There's a gas pad located inside the property that is beneficial in offering a hard road base as well as a place to park equipment and/or storing hay on high & dry ground. Rural water runs along the northern boundary of the property and power enters in the far SE portion of the property.

### **Aerial Maps**