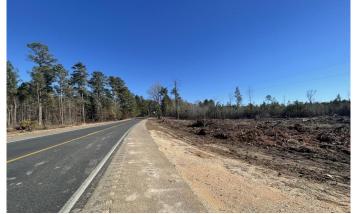

## **PROPERTY DESCRIPTION**

20 acres +/- located between Warren & Hampton off of Hwy 278 near the community of Banks in Bradley County, Arkansas. Road frontage along the north boundary of the property which provides great accessibility from one side of the property to the other. There is approx. 1 acre +/- that lies on the north side of the road. Pond located on the south side of the road. Timber was harvested in 2020. Property has been surveyed. This property offers excellent hunting or would provide the opportunity to build a house.