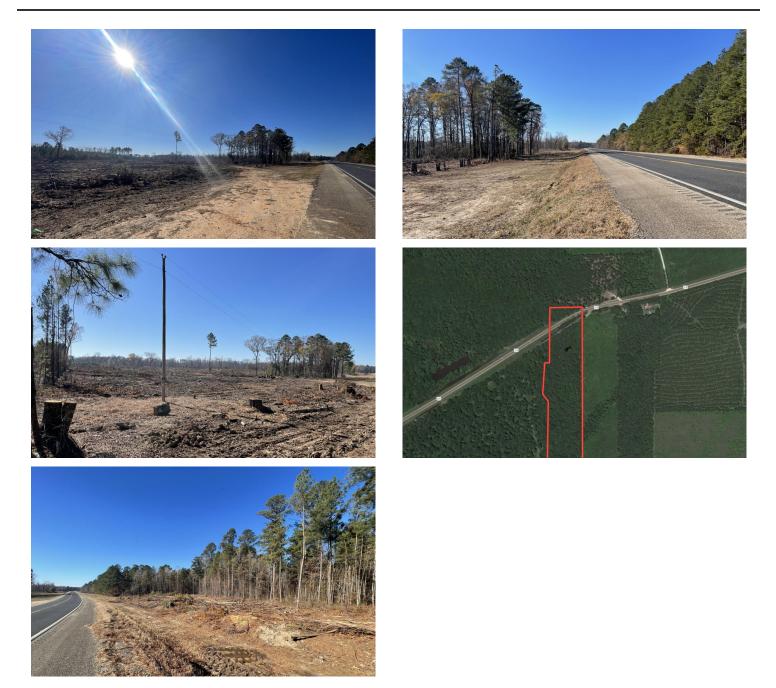

## **PROPERTY DESCRIPTION**

20 acres +/- located between Warren & Hampton off of Hwy 278 near the community of Banks in Bradley County, Arkansas. Road frontage along the north boundary of the property which provides great accessibility from one side of the property to the other. There is approx. 1 acre +/- that lies on the north side of the road. Pond located on the south side of the road. Timber was harvested in 2020. Property has been surveyed. This property offers excellent hunting or would provide the opportunity to build a house.

# **Aerial Maps**