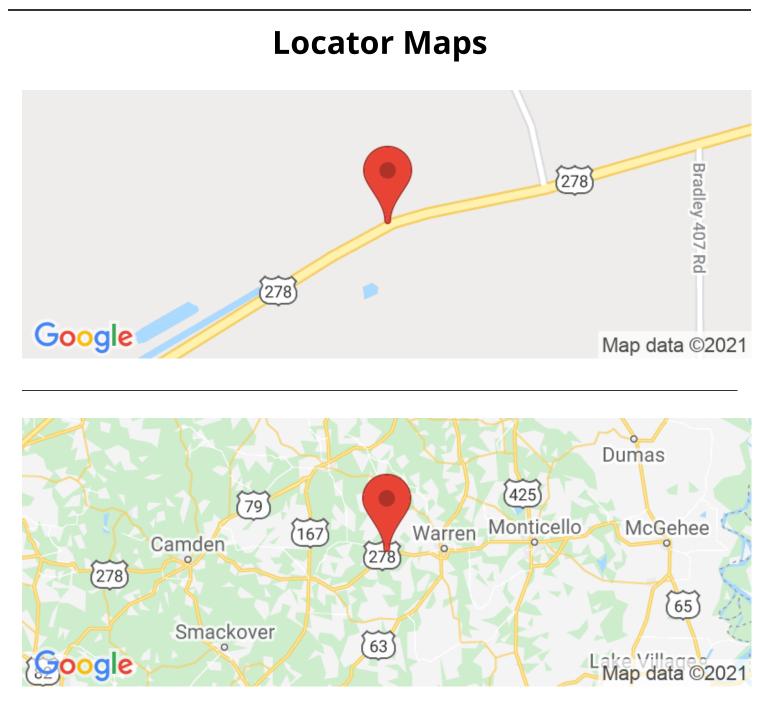

#### **Latitude / Longitude** 33.601 / -92.2354

Acreage

20

**Price** \$25,000

# **Aerial Maps**