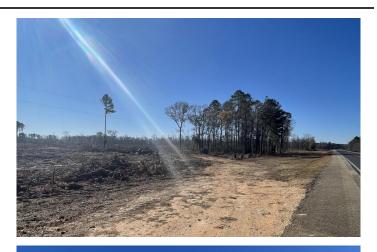

## **PROPERTY DESCRIPTION**

20 acres +/- located between Warren & Hampton off of Hwy 278 near the community of Banks in Bradley County, Arkansas. Road frontage along the north boundary of the property which provides great accessibility from one side of the property to the other. There is approx. 1 acre +/- that lies on the north side of the road. Pond located on the south side of the road. Timber was harvested in 2020. Property has been surveyed. This property offers excellent hunting or would provide the opportunity to build a house.