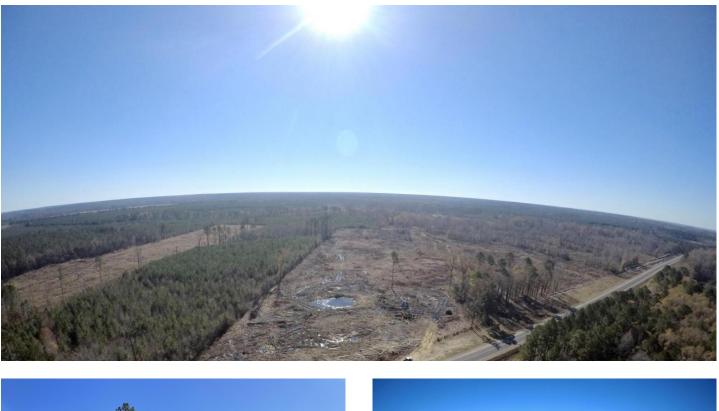

## **PROPERTY DESCRIPTION**

20 acres +/- located between Warren & Hampton off of Hwy 278 near the community of Banks in Bradley County, Arkansas. Road frontage along the north boundary of the property which provides great accessibility from one side of the property to the other. There is approx. 1 acre +/- that lies on the north side of the road. Pond located on the south side of the road. Timber was harvested in 2020. Property has been surveyed. This property offers excellent hunting or would provide the opportunity to build a house.