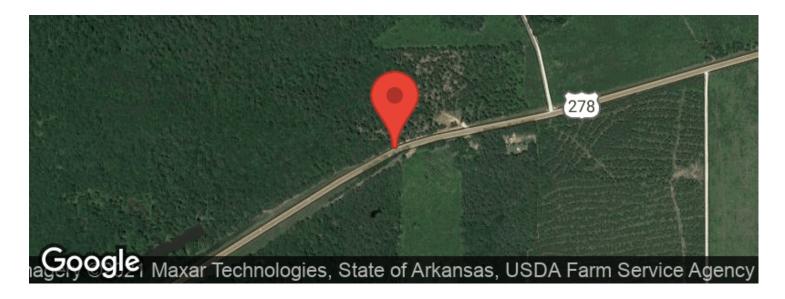

## **PROPERTY DESCRIPTION**

20 acres +/- located between Warren & Hampton off of Hwy 278 near the community of Banks in Bradley County, Arkansas. Road frontage along the north boundary of the property which provides great accessibility from one side of the property to the other. There is approx. 1 acre +/- that lies on the north side of the road. Pond located on the south side of the road. Timber was harvested in 2020. Property has been surveyed. This property offers excellent hunting or would provide the opportunity to build a house.

# **Aerial Maps**