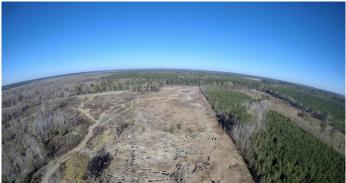

## **PROPERTY DESCRIPTION**

20 acres +/- located between Warren & Hampton off of Hwy 278 near the community of Banks in Bradley County, Arkansas. Road frontage along the north boundary of the property which provides great accessibility from one side of the property to the other. There is approx. 1 acre +/- that lies on the north side of the road. Pond located on the south side of the road. Timber was harvested in 2020. Property has been surveyed. This property offers excellent hunting or would provide the opportunity to build a house.