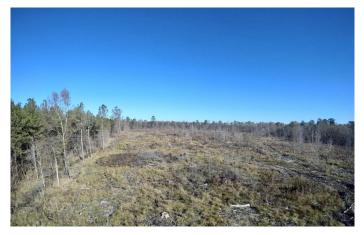

## **PROPERTY DESCRIPTION**

20 acres +/- located between Warren & Hampton off of Hwy 278 near the community of Banks in Bradley County, Arkansas. Road frontage along the north boundary of the property which provides great accessibility from one side of the property to the other. There is approx. 1 acre +/- that lies on the north side of the road. Pond located on the south side of the road. Timber was harvested in 2020. Property has been surveyed. This property offers excellent hunting or would provide the opportunity to build a house.