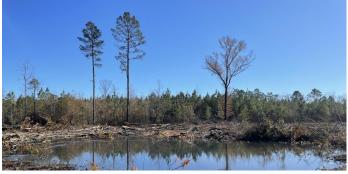

## **PROPERTY DESCRIPTION**

20 acres +/- located between Warren & Hampton off of Hwy 278 near the community of Banks in Bradley County, Arkansas. Road frontage along the north boundary of the property which provides great accessibility from one side of the property to the other. There is approx. 1 acre +/- that lies on the north side of the road. Pond located on the south side of the road. Timber was harvested in 2020. Property has been surveyed. This property offers excellent hunting or would provide the opportunity to build a house.