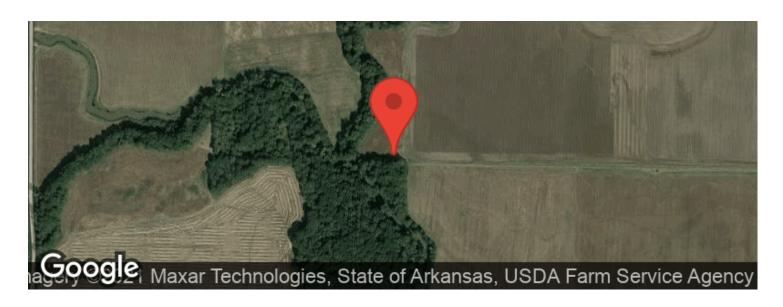

# **Aerial Maps**

## **PROPERTY DESCRIPTION**

The Hill Bayou 40, located in Prairie County between Des Arc and Little Dixie, is in an outstanding location for both trophy deer and waterfowl hunting. Also, adding to the hunting potential, this property borders large blocks of ag ground and property owners who strictly manage for waterfowl and whitetail.

There are roughly 25 acres of tillable ground not currently being farmed. A levee system has been built in preparation for dedicated farming for waterfowl. The remaining 15 acres consists of timber with two sloughs converging on the property. On our visit to the property we saw numerous deer as well as active scrapes and rubs. There are several big oaks on a ridge that were dropping acorns and plenty of thick bedding areas.