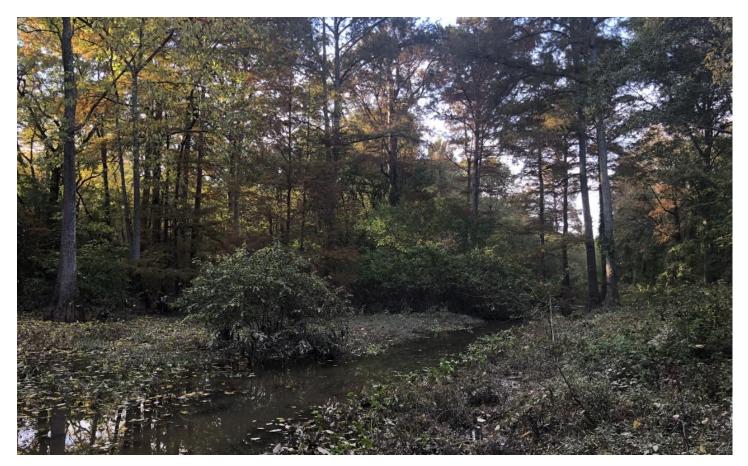

## **PROPERTY DESCRIPTION**

The Hill Bayou 40, located in Prairie County between Des Arc and Little Dixie, is in an outstanding location for both trophy deer and waterfowl hunting. Also, adding to the hunting potential, this property borders large blocks of ag ground and property owners who strictly manage for waterfowl and whitetail.

There are roughly 25 acres of tillable ground not currently being farmed. A levee system has been built in preparation for dedicated farming for waterfowl. The remaining 15 acres consists of timber with two sloughs converging on the property. On our visit to the property we saw numerous deer as well as active scrapes and rubs. There are several big oaks on a ridge that were dropping acorns and plenty of thick bedding areas.

Adding to the hunting potential, and keeping the wildlife disturbance to a minimum, this property is located off of any roadways. There is an easement providing ingress and egress to the southeastern corner of the property off of County Rd. 305.