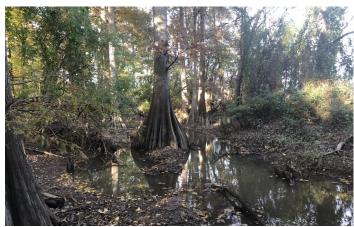

## **PROPERTY DESCRIPTION**

The Hill Bayou 40, located in Prairie County between Des Arc and Little Dixie, is in an outstanding location for both trophy deer and waterfowl hunting. Also, adding to the hunting potential, this property borders large blocks of ag ground and property owners who strictly manage for waterfowl and whitetail.

There are roughly 25 acres of tillable ground not currently being farmed. A levee system has been built in preparation for dedicated farming for waterfowl. The remaining 15 acres consists of timber with two sloughs converging on the property. On our visit to the property we saw numerous deer as well as active scrapes and rubs. There are several big oaks on a ridge that were dropping acorns and plenty of thick bedding areas.

Adding to the hunting potential, and keeping the wildlife disturbance to a minimum, this property is located off of any roadways. There is an easement providing ingress and egress to the southeastern corner of the property off of County Rd. 305.