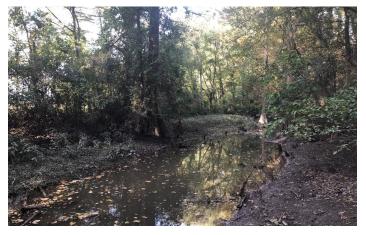

## **PROPERTY DESCRIPTION**

The Hill Bayou 40, located in Prairie County between Des Arc and Little Dixie, is in an outstanding location for both trophy deer and waterfowl hunting. Also, adding to the hunting potential, this property borders large blocks of ag ground and property owners who strictly manage for waterfowl and whitetail.

There are roughly 25 acres of tillable ground not currently being farmed. A levee system has been built in preparation for dedicated farming for waterfowl. The remaining 15 acres consists of timber with two sloughs converging on the property. On our visit to the property we saw numerous deer as well as active scrapes and rubs. There are several big oaks on a ridge that were dropping acorns and plenty of thick bedding areas.

Adding to the hunting potential, and keeping the wildlife disturbance to a minimum, this property is located off of any roadways. There is an easement providing ingress and egress to the southeastern corner of the property off of County Rd. 305.