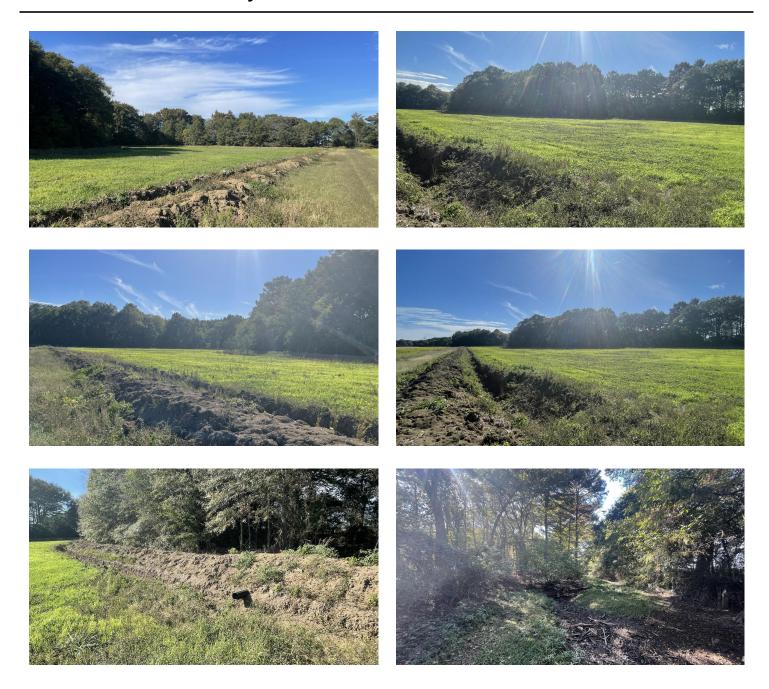

## **PROPERTY DESCRIPTION**

The Hill Bayou 40, located in Prairie County between Des Arc and Little Dixie, is in an outstanding location for both trophy deer and waterfowl hunting. Also, adding to the hunting potential, this property borders large blocks of ag ground and property owners who strictly manage for waterfowl and whitetail.

There are roughly 25 acres of tillable ground not currently being farmed. A levee system has been built in preparation for dedicated farming for waterfowl. The remaining 15 acres consists of timber with two sloughs converging on the property. On our visit to the property we saw numerous deer as well as active scrapes and rubs. There are several big oaks on a ridge that were dropping acorns and plenty of thick bedding areas.

Adding to the hunting potential, and keeping the wildlife disturbance to a minimum, this property is located off of any roadways. There is an easement providing ingress and egress to the southeastern corner of the property off of County Rd. 305.