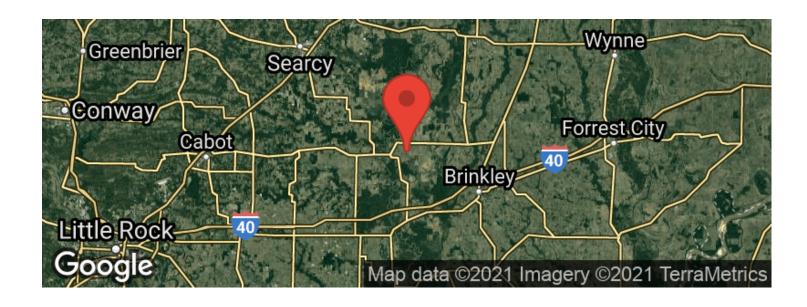

terfowl and whitetail.

There are roughly 25 acres of tillable ground not currently being farmed. A levee system has been built in preparation for dedicated farming for waterfowl. The remaining 15 acres consists of timber with two sloughs converging on the property. On our visit to the property we saw numerous deer as well as active scrapes and rubs. There are several big oaks on a ridge that were dropping acorns and plenty of thick bedding areas.

Adding to the hunting potential, and keeping the wildlife disturbance to a minimum, this property is located off of any roadways. There is an easement providing ingress and egress to the southeastern corner of the property off of County Rd. 305.



## Hill Bayou 40 Des Arc, AR / Prairie County





# **Locator Maps**







# **Aerial Maps**







## LISTING REPRESENTATIVE

For more information contact:



#### Representative

Will Hardin

#### Mobile

(870) 512-9298

#### **Email**

will@habitatlandcompany.com

#### **Address**

118 Meadowview Circle

### City / State / Zip

Judsonia, AR 72081

| <u>NOTES</u> |  |  |  |
|--------------|--|--|--|
|              |  |  |  |
|              |  |  |  |
|              |  |  |  |
|              |  |  |  |
|              |  |  |  |
|              |  |  |  |
|              |  |  |  |



| <u>NOTES</u> |  |  |
|--------------|--|--|
|              |  |  |
|              |  |  |
|              |  |  |
|              |  |  |
|              |  |  |
|              |  |  |
|              |  |  |
|              |  |  |
|              |  |  |
|              |  |  |
|              |  |  |
|