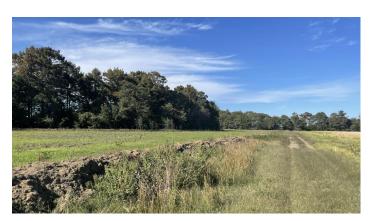

## **PROPERTY DESCRIPTION**

The Hill Bayou 40, located in Prairie County between Des Arc and Little Dixie, is in an outstanding location for both trophy deer and waterfowl hunting. Also, adding to the hunting potential, this property borders large blocks of ag ground and property owners who strictly manage for waterfowl and whitetail.

There are roughly 25 acres of tillable ground not currently being farmed. A levee system has been built in preparation for dedicated farming for waterfowl. The remaining 15 acres consists of timber with two sloughs converging on the property. On our visit to the property we saw numerous deer as well as active scrapes and rubs. There are several big oaks on a ridge that were dropping acorns and plenty of thick bedding areas.

Adding to the hunting potential, and keeping the wildlife disturbance to a minimum, this property is located off of any roadways. There is an easement providing ingress and egress to the southeastern corner of the property off of County Rd. 305.