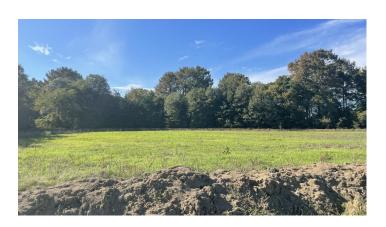

## **PROPERTY DESCRIPTION**

The Hill Bayou 40, located in Prairie County between Des Arc and Little Dixie, is in an outstanding location for both trophy deer and waterfowl hunting. Also, adding to the hunting potential, this property borders large blocks of ag ground and property owners who strictly manage for waterfowl and whitetail.

There are roughly 25 acres of tillable ground not currently being farmed. A levee system has been built in preparation for dedicated farming for waterfowl. The remaining 15 acres consists of timber with two sloughs converging on the property. On our visit to the property we saw numerous deer as well as active scrapes and rubs. There are several big oaks on a ridge that were dropping acorns and plenty of thick bedding areas.

Adding to the hunting potential, and keeping the wildlife disturbance to a minimum, this property is located off of any roadways. There is an easement providing ingress and egress to the southeastern corner of the property off of County Rd. 305.