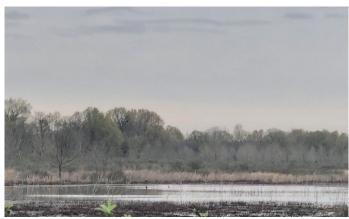

#### **PROPERTY DESCRIPTION**

The Cypress Swamp Drain is approximately 221 acres of WRE in Prairie County, Arkansas just a few minutes southeast of Des Arc. Location (as is normally the case) plays a huge role in the quality and quantity of the wildlife on this property. It's situated directly south of over 1,500 acres of bottomland that drains into a cypress lined canal, for lack of a better term, that winds its way from the northeast corner through the property before exiting near the southwest corner. Deer follow this path as well and find plentiful bedding, food and sanctuary within the property boundaries. The waterway is just over a mile long and offers 12 acres of water for your recreation. Plenty of space for running yo-yos's, bass fishing...you name it.

Another item of significance regarding its location is it's proximity to the White River. The west boundary of the property is just across the highway from the White River Levee, stopping flood water from inundating the land. It doesn't, however, stop the whitetails from seeking refuge on the land and they come in large numbers when the water is up. Also, ducks love to fly the river and it helps to direct ducks over the property where they will see a couple nice shallow water impoundments to feed in.