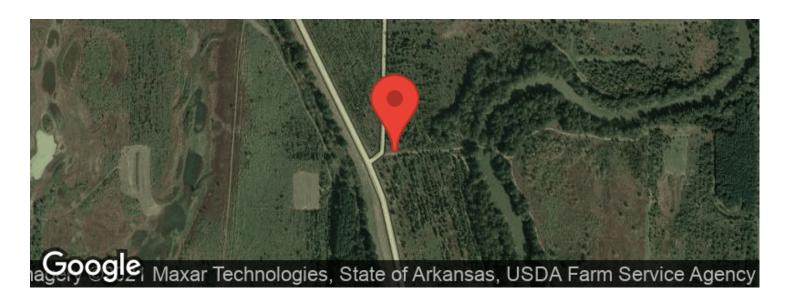

es and trails between the plots providing, as you can see from the pictures, a lot of fun and harvest opportunities. Because the waterway is lined with large oak trees, there are several good spots for bowhunters to ambush as well. There are several really nice stands on the property that could be negotiated for and they are proven in their locations. There's even a feed bin set up perfect for easy fill and its there when you need it. Just back up your truck or atv and fill your container to distribute around the property.

Paved road access via Hwy 33 makes getting on the property and parking a breeze. Come check the Cypress Swamp Drain....hunting and fishing at its finest!



## Cypress Swamp Drain Biscoe, AR / Prairie County

















# **Locator Maps**







# **Aerial Maps**







#### LISTING REPRESENTATIVE

For more information contact:



#### Representative

Will Hardin

#### Mobile

(870) 512-9298

#### **Email**

will@habitatlandcompany.com

#### **Address**

118 Meadowview Circle

#### City / State / Zip

Judsonia, AR, 72081

| <u>NOTES</u> |  |  |  |
|--------------|--|--|--|
|              |  |  |  |
|              |  |  |  |
|              |  |  |  |
|              |  |  |  |
|              |  |  |  |



| <u>NOTES</u> |  |  |
|--------------|--|--|
|              |  |  |
|              |  |  |
|              |  |  |
|              |  |  |
|              |  |  |
|              |  |  |
|              |  |  |
|              |  |  |
|              |  |  |
|              |  |  |
|              |  |  |
|              |  |  |
|              |  |  |
|