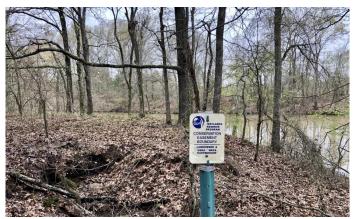

#### **PROPERTY DESCRIPTION**

The Cypress Swamp Drain is approximately 221 acres of WRE in Prairie County, Arkansas just a few minutes southeast of Des Arc. Location (as is normally the case) plays a huge role in the quality and quantity of the wildlife on this property. It's situated directly south of over 1,500 acres of bottomland that drains into a cypress lined canal, for lack of a better term, that winds its way from the northeast corner through the property before exiting near the southwest corner. Deer follow this path as well and find plentiful bedding, food and sanctuary within the property boundaries. The waterway is just over a mile long and offers 12 acres of water for your recreation. Plenty of space for running yo-yos's, bass fishing...you name it.

Another item of significance regarding its location is it's proximity to the White River. The west boundary of the property is just across the highway from the White River Levee, stopping flood water from inundating the land. It doesn't, however, stop the whitetails from seeking refuge on the land and they come in large numbers when the water is up. Also, ducks love to fly the river and it helps to direct ducks over the property where they will see a couple nice shallow water impoundments to feed in.