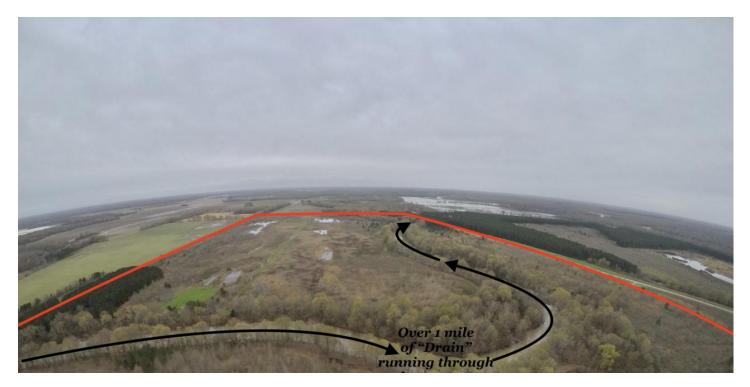

#### **PROPERTY DESCRIPTION**

The Cypress Swamp Drain is approximately 221 acres of WRE in Prairie County, Arkansas just a few minutes southeast of Des Arc. Location (as is normally the case) plays a huge role in the quality and quantity of the wildlife on this property. It's situated directly south of over 1,500 acres of bottomland that drains into a cypress lined canal, for lack of a better term, that winds its way from the northeast corner through the property before exiting near the southwest corner. Deer follow this path as well and find plentiful bedding, food and sanctuary within the property boundaries. The waterway is just over a mile long and offers 12 acres of water for your recreation. Plenty of space for running yo-yos's, bass fishing...you name it.

Another item of significance regarding its location is it's proximity to the White River. The west boundary of the property is just across the highway from the White River Levee, stopping flood water from inundating the land. It doesn't, however, stop the whitetails from seeking refuge on the land and they come in large numbers when the water is up. Also, ducks love to fly the river and it helps to direct ducks over the property where they will see a couple nice shallow water impoundments to feed in.