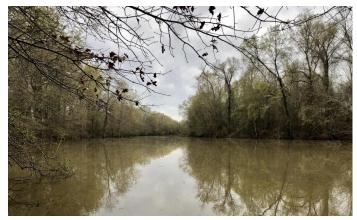

#### **PROPERTY DESCRIPTION**

The Cypress Swamp Drain is approximately 221 acres of WRE in Prairie County, Arkansas just a few minutes southeast of Des Arc. Location (as is normally the case) plays a huge role in the quality and quantity of the wildlife on this property. It's situated directly south of over 1,500 acres of bottomland that drains into a cypress lined canal, for lack of a better term, that winds its way from the northeast corner through the property before exiting near the southwest corner. Deer follow this path as well and find plentiful bedding, food and sanctuary within the property boundaries. The waterway is just over a mile long and offers 12 acres of water for your recreation. Plenty of space for running yo-yos's, bass fishing...you name it.

Another item of significance regarding its location is it's proximity to the White River. The west boundary of the property is just across the highway from the White River Levee, stopping flood water from inundating the land. It doesn't, however, stop the whitetails from seeking refuge on the land and they come in large numbers when the water is up. Also, ducks love to fly the river and it helps to direct ducks over the property where they will see a couple nice shallow water impoundments to feed in.