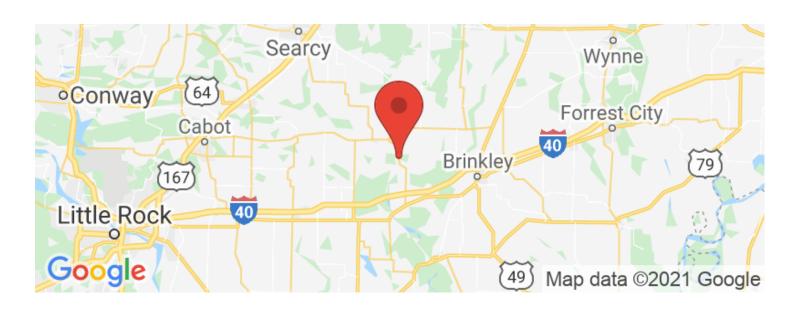

nd seeding the long lanes and trails between the plots providing, as you can see from the pictures, a lot of fun and harvest opportunities. Because the waterway is lined with large oak trees, there are several good spots for bowhunters to ambush as well. There are several really nice stands on the property that could be negotiated for and they are proven in their locations. There's even a feed bin set up perfect for easy fill and its there when you need it. Just back up your truck or atv and fill your container to distribute around the property.

Paved road access via Hwy 33 makes getting on the property and parking a breeze. Come check the Cypress Swamp Drain....hunting and fishing at its finest!



## Cypress Swamp Drain Biscoe, AR / Prairie County

















# **Locator Maps**







# **Aerial Maps**







#### LISTING REPRESENTATIVE

For more information contact:



#### Representative

Will Hardin

#### Mobile

(870) 512-9298

#### **Email**

will@habitatlandcompany.com

#### **Address**

118 Meadowview Circle

#### City / State / Zip

Judsonia, AR, 72081

| <u>NOTES</u> |  |  |  |
|--------------|--|--|--|
|              |  |  |  |
|              |  |  |  |
|              |  |  |  |
|              |  |  |  |
|              |  |  |  |



| <u>NOTES</u> |  |  |
|--------------|--|--|
|              |  |  |
|              |  |  |
|              |  |  |
|              |  |  |
|              |  |  |
|              |  |  |
|              |  |  |
|              |  |  |
|              |  |  |
|              |  |  |
|              |  |  |
|              |  |  |
|