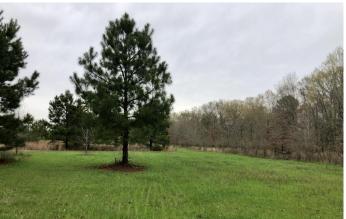

#### **PROPERTY DESCRIPTION**

The Cypress Swamp Drain is approximately 221 acres of WRE in Prairie County, Arkansas just a few minutes southeast of Des Arc. Location (as is normally the case) plays a huge role in the quality and quantity of the wildlife on this property. It's situated directly south of over 1,500 acres of bottomland that drains into a cypress lined canal, for lack of a better term, that winds its way from the northeast corner through the property before exiting near the southwest corner. Deer follow this path as well and find plentiful bedding, food and sanctuary within the property boundaries. The waterway is just over a mile long and offers 12 acres of water for your recreation. Plenty of space for running yo-yos's, bass fishing...you name it.

Current owners have absolutely made the most of the resources available planting food plots and seeding the long lanes and trails between the plots providing, as you can see from the pictures, a lot of fun and harvest opportunities. Because the waterway is lined with large oak trees, there are several good spots for bowhunters to ambush as well. There are several really nice stands on the property that could be negotiated for and they are proven in their locations. There's even a feed bin set up perfect for easy fill and its there when you need it. Just back up your truck or atv and fill your container to distribute around the property.