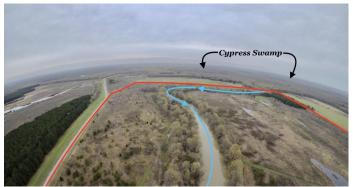

#### **PROPERTY DESCRIPTION**

The Cypress Swamp Drain is approximately 221 acres of WRE in Prairie County, Arkansas just a few minutes southeast of Des Arc. Location (as is normally the case) plays a huge role in the quality and quantity of the wildlife on this property. It's situated directly south of over 1,500 acres of bottomland that drains into a cypress lined canal, for lack of a better term, that winds its way from the northeast corner through the property before exiting near the southwest corner. Deer follow this path as well and find plentiful bedding, food and sanctuary within the property boundaries. The waterway is just over a mile long and offers 12 acres of water for your recreation. Plenty of space for running yo-yos's, bass fishing...you name it.

Another item of significance regarding its location is it's proximity to the White River. The west boundary of the property is just across the highway from the White River Levee, stopping flood water from inundating the land. It doesn't, however, stop the whitetails from seeking refuge on the land and they come in large numbers when the water is up. Also, ducks love to fly the river and it helps to direct ducks over the property where they will see a couple nice shallow water impoundments to feed in.