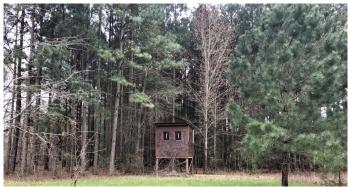

Current owners have absolutely made the most of the resources available planting food plots and seeding the long lanes and trails between the plots providing, as you can see from the pictures, a lot of fun and harvest opportunities. Because the waterway is lined with large oak trees, there are several good spots for bowhunters to ambush as well. There are several really nice stands on the property that could be negotiated for and they are proven in their locations. There's even a feed bin set up perfect for easy fill and its there when you need it. Just back up your truck or atv and fill your container to distribute around the property.