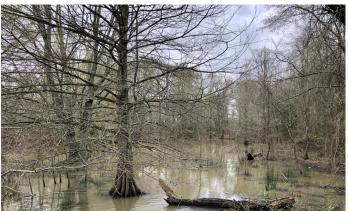

#### **PROPERTY DESCRIPTION**

The Cypress Swamp Drain is approximately 221 acres of WRE in Prairie County, Arkansas just a few minutes southeast of Des Arc. Location (as is normally the case) plays a huge role in the quality and quantity of the wildlife on this property. It's situated directly south of over 1,500 acres of bottomland that drains into a cypress lined canal, for lack of a better term, that winds its way from the northeast corner through the property before exiting near the southwest corner. Deer follow this path as well and find plentiful bedding, food and sanctuary within the property boundaries. The waterway is just over a mile long and offers 12 acres of water for your recreation. Plenty of space for running yo-yos's, bass fishing...you name it.

Another item of significance regarding its location is it's proximity to the White River. The west boundary of the property is just across the highway from the White River Levee, stopping flood water from inundating the land. It doesn't, however, stop the whitetails from seeking refuge on the land and they come in large numbers when the water is up. Also, ducks love to fly the river and it helps to direct ducks over the property where they will see a couple nice shallow water impoundments to feed in.