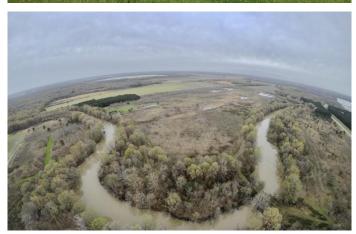

#### **PROPERTY DESCRIPTION**

The Cypress Swamp Drain is approximately 221 acres of WRE in Prairie County, Arkansas just a few minutes southeast of Des Arc. Location (as is normally the case) plays a huge role in the quality and quantity of the wildlife on this property. It's situated directly south of over 1,500 acres of bottomland that drains into a cypress lined canal, for lack of a better term, that winds its way from the northeast corner through the property before exiting near the southwest corner. Deer follow this path as well and find plentiful bedding, food and sanctuary within the property boundaries. The waterway is just over a mile long and offers 12 acres of water for your recreation. Plenty of space for running yo-yos's, bass fishing...you name it.

Another item of significance regarding its location is it's proximity to the White River. The west boundary of the property is just across the highway from the White River Levee, stopping flood water from inundating the land. It doesn't, however, stop the whitetails from seeking refuge on the land and they come in large numbers when the water is up. Also, ducks love to fly the river and it helps to direct ducks over the property where they will see a couple nice shallow water impoundments to feed in.