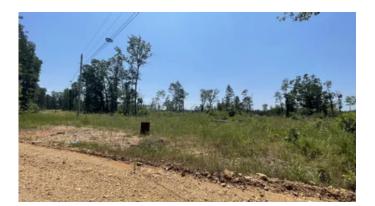

## **PROPERTY DESCRIPTION**

89 acres +/- located north of Cave City in Sharp County, Arkansas. Powells Chapel road runs down the northwestern portion of the property before turning east...dividing the property in half (north & south). A portion of the timber was recently harvested and the property has been survey with lines marked. Majority of the timber located on the north side of the road was left untouched with what was south of the county road being what was harvested. The combination of the timber stand remaining along with a good balance of topography, this tract offers a great mix of diversity that many land buyers search for. In addition, Whitlock Branch (wet weather creek) runs through the southern portion of the property. Power & water is available and with the access to utilities there is several potential locations for one to build, if desired. This piece of ground would be a good future homestead for someone or a great hunting tract with a blank canvas on the south for someone to bring a dozer in to create a layout best suitable for their hunting desires. During my site visit I watched a buck you see included in the pictures. Give us a call for more information regarding this Sharp County tract.