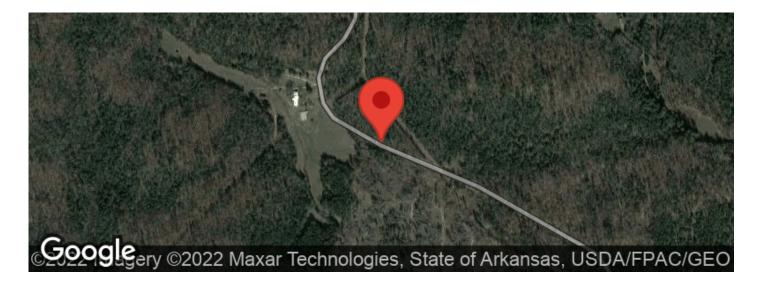

# **Aerial Maps**

## **PROPERTY DESCRIPTION**

89 acres +/- located north of Cave City in Sharp County, Arkansas. Powells Chapel road runs down the northwestern portion of the property before turning east...dividing the property in half (north & south). A portion of the timber was recently harvested and the property has been survey with lines marked. Majority of the timber located on the north side of the road was left untouched with what was south of the county road being what was harvested. The combination of the timber stand remaining along with a good balance of topography, this tract offers a great mix of diversity that many land buyers search for. In addition, Whitlock Branch (wet weather creek) runs through the southern portion of the property. Power & water is available and with the access to utilities there is several potential locations for one to build, if desired. This piece of ground would be a good future homestead for someone or a great hunting tract with a blank canvas on the south for someone to bring a dozer in to create a layout best suitable for their hunting desires. During my site visit I watched a buck you see included in the pictures. Give us a call for more information regarding this Sharp County tract.