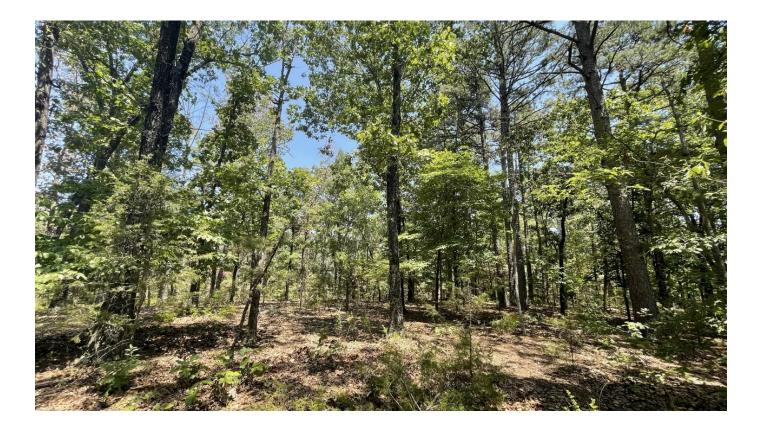

## **PROPERTY DESCRIPTION**

89 acres +/- located north of Cave City in Sharp County, Arkansas. Powells Chapel road runs down the northwestern portion of the property before turning east...dividing the property in half (north & south). A portion of the timber was recently harvested and the property has been survey with lines marked. Majority of the timber located on the north side of the road was left untouched with what was south of the county road being what was harvested. The combination of the timber stand remaining along with a good balance of topography, this tract offers a great mix of diversity that many land buyers search for. In addition, Whitlock Branch (wet weather creek) runs through the southern portion of the property. Power & water is available and with the access to utilities there is several potential locations for one to build, if desired. This piece of ground would be a good future homestead for someone or a great hunting tract with a blank canvas on the south for someone to bring a dozer in to create a layout best suitable for their hunting desires. During my site visit I watched a buck you see included in the pictures. Give us a call for more information regarding this Sharp County tract.