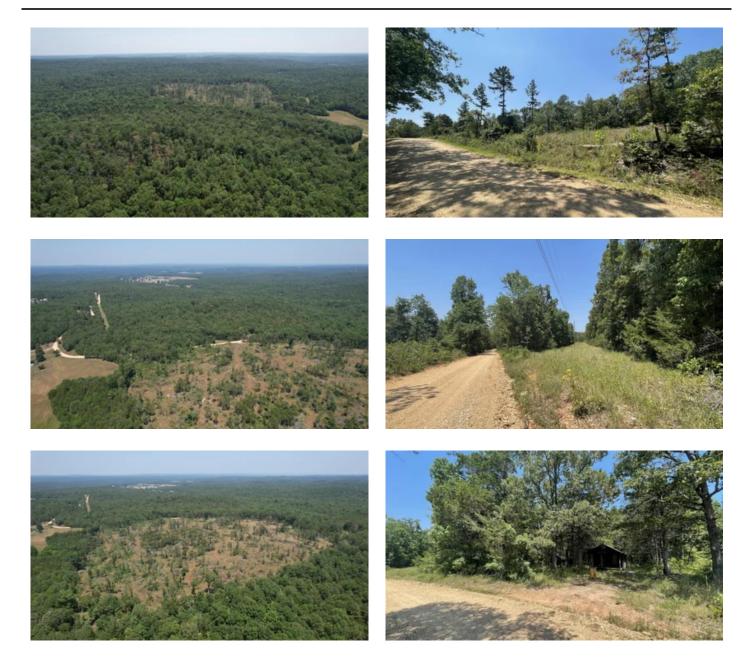

## **PROPERTY DESCRIPTION**

89 acres +/- located north of Cave City in Sharp County, Arkansas. Powells Chapel road runs down the northwestern portion of the property before turning east...dividing the property in half (north & south). A portion of the timber was recently harvested and the property has been survey with lines marked. Majority of the timber located on the north side of the road was left untouched with what was south of the county road being what was harvested. The combination of the timber stand remaining along with a good balance of topography, this tract offers a great mix of diversity that many land buyers search for. In addition, Whitlock Branch (wet weather creek) runs through the southern portion of the property. Power & water is available and with the access to utilities there is several potential locations for one to build, if desired. This piece of ground would be a good future homestead for someone or a great hunting tract with a blank canvas on the south for someone to bring a dozer in to create a layout best suitable for their hunting desires. During my site visit I watched a buck you see included in the pictures. Give us a call for more information regarding this Sharp County tract.