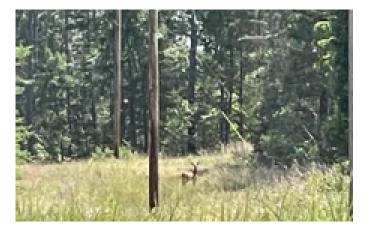

## **PROPERTY DESCRIPTION**

89 acres +/- located north of Cave City in Sharp County, Arkansas. Powells Chapel road runs down the northwestern portion of the property before turning east...dividing the property in half (north & south). A portion of the timber was recently harvested and the property has been survey with lines marked. Majority of the timber located on the north side of the road was left untouched with what was south of the county road being what was harvested. The combination of the timber stand remaining along with a good balance of topography, this tract offers a great mix of diversity that many land buyers search for. In addition, Whitlock Branch (wet weather creek) runs through the southern portion of the property. Power & water is available and with the access to utilities there is several potential locations for one to build, if desired. This piece of ground would be a good future homestead for someone or a great hunting tract with a blank canvas on the south for someone to bring a dozer in to create a layout best suitable for their hunting desires. During my site visit I watched a buck you see included in the pictures. Give us a call for more information regarding this Sharp County tract.