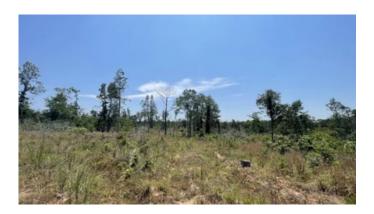

## **PROPERTY DESCRIPTION**

89 acres +/- located north of Cave City in Sharp County, Arkansas. Powells Chapel road runs down the northwestern portion of the property before turning east...dividing the property in half (north & south). A portion of the timber was recently harvested and the property has been survey with lines marked. Majority of the timber located on the north side of the road was left untouched with what was south of the county road being what was harvested. The combination of the timber stand remaining along with a good balance of topography, this tract offers a great mix of diversity that many land buyers search for. In addition, Whitlock Branch (wet weather creek) runs through the southern portion of the property. Power & water is available and with the access to utilities there is several potential locations for one to build, if desired. This piece of ground would be a good future homestead for someone or a great hunting tract with a blank canvas on the south for someone to bring a dozer in to create a layout best suitable for their hunting desires. During my site visit I watched a buck you see included in the pictures. Give us a call for more information regarding this Sharp County tract.