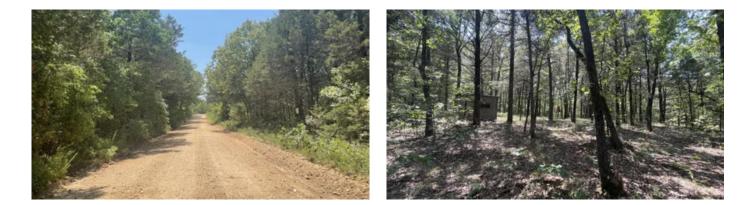

## **PROPERTY DESCRIPTION**

89 acres +/- located north of Cave City in Sharp County, Arkansas. Powells Chapel road runs down the northwestern portion of the property before turning east...dividing the property in half (north & south). A portion of the timber was recently harvested and the property has been survey with lines marked. Majority of the timber located on the north side of the road was left untouched with what was south of the county road being what was harvested. The combination of the timber stand remaining along with a good balance of topography, this tract offers a great mix of diversity that many land buyers search for. In addition, Whitlock Branch (wet weather creek) runs through the southern portion of the property. Power & water is available and with the access to utilities there is several potential locations for one to build, if desired. This piece of ground would be a good future homestead for someone or a great hunting tract with a blank canvas on the south for someone to bring a dozer in to create a layout best suitable for their hunting desires. During my site visit I watched a buck you see included in the pictures. Give us a call for more information regarding this Sharp County tract.