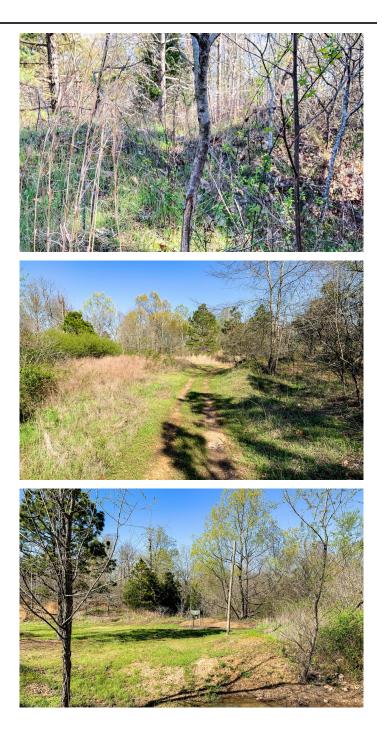

# **PROPERTY DESCRIPTION**

Crowley's Ridge is a unique place that is known for a variety of wildlife. The Ridge has a reputation for producing trophy bucks and an abundance of turkey. This property is gated with a private gravel road through the west 20ac, ensuring a secure/private access. There are trails throughout, with rolling hills, ridges, and clearings. This property has watering holes and streams offering great habitat to maintain your game and attract more. Just south of Harrisburg, you're not far from food or fuel.