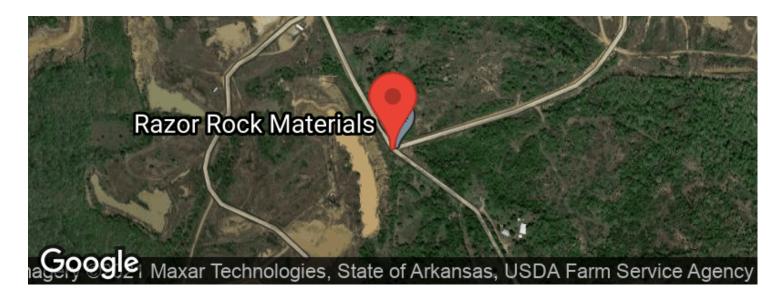

Timberland

Latitude / Longitude 35.4952 / -90.7081

**Taxes (Annually)** 94

**Acreage** 60

**Price** \$150,000





#### **MORE INFO ONLINE:**

Page 2

# **PROPERTY DESCRIPTION**

Crowley's Ridge is a unique place that is known for a variety of wildlife. The Ridge has a reputation for producing trophy bucks and an abundance of turkey. This property is gated with a private gravel road through the west 20ac, ensuring a secure/private access. There are trails throughout, with rolling hills, ridges, and clearings. This property has watering holes and streams offering great habitat to maintain your game and attract more. Just south of Harrisburg, you're not far from food or fuel.



#### The 60 on the Ridge Harrisburg, AR / Poinsett County





**MORE INFO ONLINE:** 





# **Aerial Maps**







**MORE INFO ONLINE:** 

Page 6

#### LISTING REPRESENTATIVE

For more information contact:



Representative

Jeff Cavitt

**Mobile** (501) 230-5510

**Email** jeff@habitatlandcompany.com

Address 118 Summerview Drive

City / State / Zip Searcy, AR, 72143

## <u>NOTES</u>



| <br> |
|------|
|      |
|      |
|      |
|      |
|      |
| <br> |
|      |
|      |
|      |
|      |
|      |
| <br> |
|      |
|      |



# **DISCLAIMERS**

Information in this brochure is provided solely for information purposes and does not constitute an offer to sell or advertise real estate outside the states in which broker or agent licensed. The information presented has been obtained from sources deemed to be reliable, but is not guaranteed or warranted by the agent, broker, or the sellers of thes