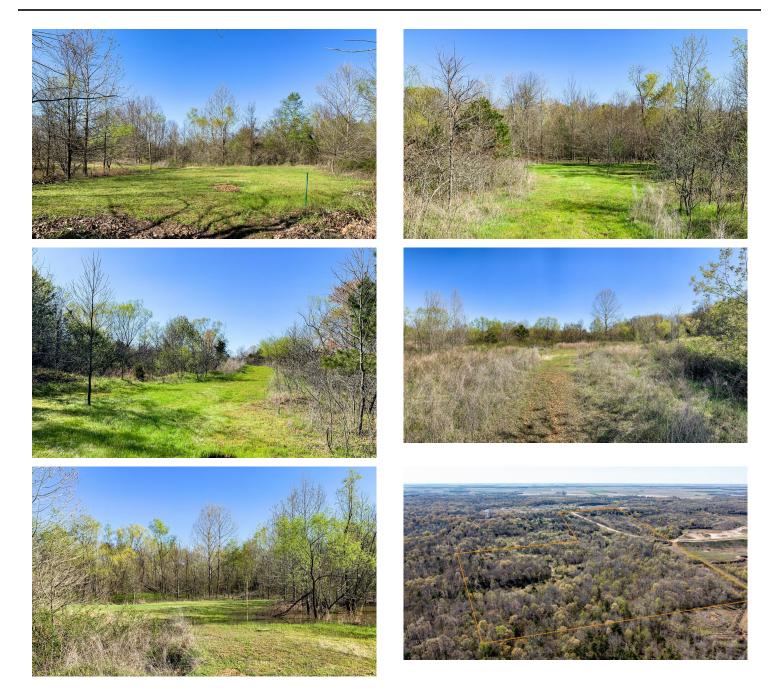

# **PROPERTY DESCRIPTION**

Crowley's Ridge is a unique place that is known for a variety of wildlife. The Ridge has a reputation for producing trophy bucks and an abundance of turkey. This property is gated with a private gravel road through the west 20ac, ensuring a secure/private access. There are trails throughout, with rolling hills, ridges, and clearings. This property has watering holes and streams offering great habitat to maintain your game and attract more. Just south of Harrisburg, you're not far from food or fuel.

# **Aerial Maps**

**MORE INFO ONLINE:** 

Page 6