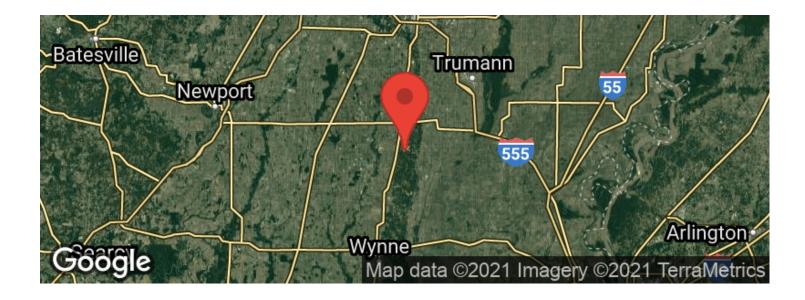

mberland

Latitude / Longitude 35.4952 / -90.7081

**Taxes (Annually)** 94

**Acreage** 60

**Price** \$150,000





#### **MORE INFO ONLINE:**

Page 2

# **PROPERTY DESCRIPTION**

Crowley's Ridge is a unique place that is known for a variety of wildlife. The Ridge has a reputation for producing trophy bucks and an abundance of turkey. This property is gated with a private gravel road through the west 20ac, ensuring a secure/private access. There are trails throughout, with rolling hills, ridges, and clearings. This property has watering holes and streams offering great habitat to maintain your game and attract more. Just south of Harrisburg, you're not far from food or fuel.



#### The 60 on the Ridge Harrisburg, AR / Poinsett County





**MORE INFO ONLINE:** 





# **Aerial Maps**







**MORE INFO ONLINE:** 

Page 6

#### LISTING REPRESENTATIVE

For more information contact:



Representative

Jeff Cavitt

**Mobile** (501) 230-5510

**Email** jeff@habitatlandcompany.com

Address 118 Summerview Drive

City / State / Zip Searcy, AR, 72143

## <u>NOTES</u>



| <br> |
|------|
|      |
|      |
|      |
|      |
|      |
| <br> |
|      |
|      |
|      |
|      |
|      |
| <br> |
|      |
|      |



# **DISCLAIMERS**

Information in this brochure is provided solely for information purposes and does not constitute an offer to sell or advertise real estate outside the states in which broker or agent licensed. The information presented has been obtained from sources deemed to be reliable, but is not guaranteed or warranted by the agent, broker, or the sellers of these