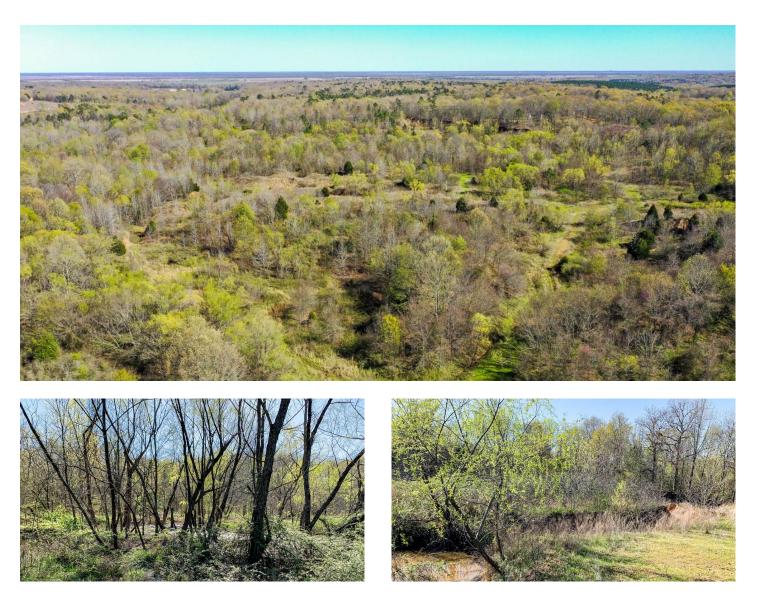

# **PROPERTY DESCRIPTION**

Crowley's Ridge is a unique place that is known for a variety of wildlife. The Ridge has a reputation for producing trophy bucks and an abundance of turkey. This property is gated with a private gravel road through the west 20ac, ensuring a secure/private access. There are trails throughout, with rolling hills, ridges, and clearings. This property has watering holes and streams offering great habitat to maintain your game and attract more. Just south of Harrisburg, you're not far from food or fuel.