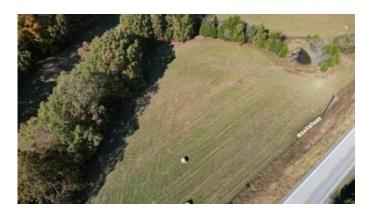

## **PROPERTY DESCRIPTION**

Beautiful small farm just 15 miles from Searcy and 7 miles from Rose Bud with paved Hwy. 310 frontage. This farm has open pasture, exterior fencing, and a pond for your livestock. There are multiple building locations on the property with beautiful views of the surrounding hillsides and valleys. This is affordable country living in a great area convenient to town.

# **Aerial Maps**

**LISTING REPRESENTATIVE** For more information contact:

**Representative** Luke Cullins

**Mobile** (501) 593-8009

**Email** luke@habitatlandcompany.com

**Address** 270 Riverview Road

City / State / Zip Searcy, AR 72143