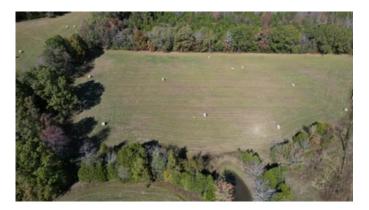

## **PROPERTY DESCRIPTION**

Beautiful small farm just 15 miles from Searcy and 7 miles from Rose Bud with paved Hwy. 310 frontage. This farm has open pasture, exterior fencing, and a pond for your livestock. There are multiple building locations on the property with beautiful views of the surrounding hillsides and valleys. This is affordable country living in a great area convenient to town.