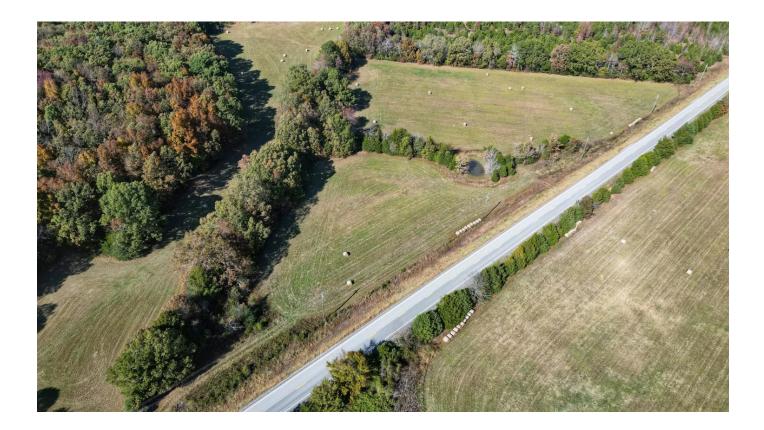

## **PROPERTY DESCRIPTION**

Beautiful small farm just 15 miles from Searcy and 7 miles from Rose Bud with paved Hwy. 310 frontage. This farm has open pasture, exterior fencing, and a pond for your livestock. There are multiple building locations on the property with beautiful views of the surrounding hillsides and valleys. This is affordable country living in a great area convenient to town.

# **Aerial Maps**

**LISTING REPRESENTATIVE** For more information contact:

**Representative** Luke Cullins

**Mobile** (501) 593-8009

**Email** luke@habitatlandcompany.com

**Address** 270 Riverview Road

City / State / Zip Searcy, AR 72143