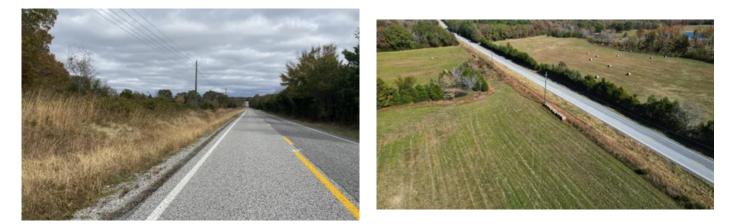

Sidon Road Hobby Farm 000 Sidon Road Sidon, AR 72137

**\$55,000** 8.730± Acres White County







### **MORE INFO ONLINE:**

https://www.habitatlandcompany.com

### Sidon Road Hobby Farm Sidon, AR / White County

### **SUMMARY**

Address 000 Sidon Road

**City, State Zip** Sidon, AR 72137

**County** White County

**Type** Farms, Hunting Land, Recreational Land, Horse Property

#### Latitude / Longitude 35.3361 / -91.965

35.3361 / -91.96

**Acreage** 8.730

Price

\$55,000

#### **Property Website**

https://habitatlandcompany.com/property/sidonroad-hobby-farm-white-arkansas/34420









## **PROPERTY DESCRIPTION**

Beautiful small farm just 15 miles from Searcy and 7 miles from Rose Bud with paved Hwy. 310 frontage. This farm has open pasture, exterior fencing, and a pond for your livestock. There are multiple building locations on the property with beautiful views of the surro