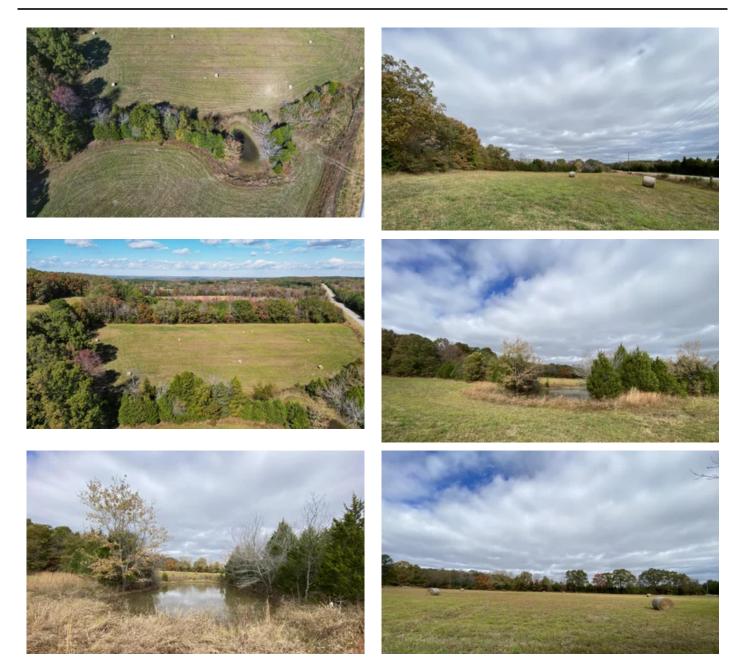

## **PROPERTY DESCRIPTION**

Beautiful small farm just 15 miles from Searcy and 7 miles from Rose Bud with paved Hwy. 310 frontage. This farm has open pasture, exterior fencing, and a pond for your livestock. There are multiple building locations on the property with beautiful views of the surrounding hillsides and valleys. This is affordable country living in a great area convenient to town.