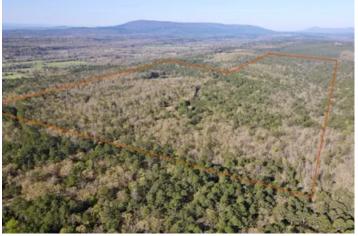

Recreational Land, Hunting Land, Timberland

Latitude / Longitude

35.019982 / -94.065743

Taxes (Annually)

1055

**Acreage** 

240

Price

There's truly outstanding hunting on this property which is located in the Ouachita Mountains, and also fishing opportunities on your private lake complete with its own dock. (See pictures.) This property is right between and located 15 miles from both Booneville and Waldron.