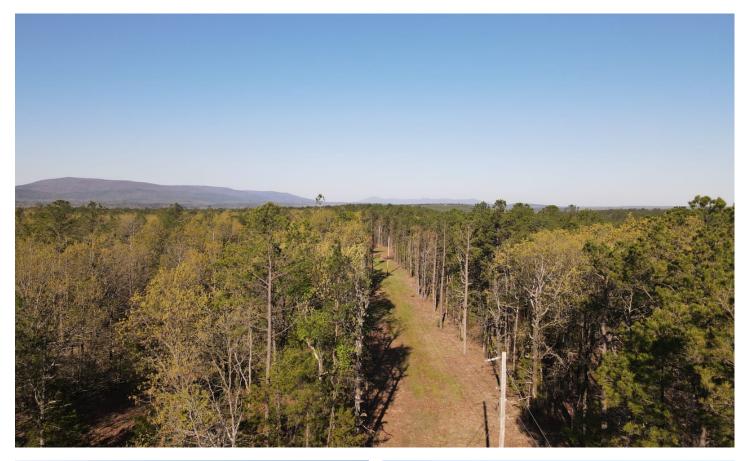

There's truly outstanding hunting on this property which is located in the Ouachita Mountains, and also fishing opportunities on your private lake complete with its own dock. (See pictures.) This property is right between and located 15 miles from both Booneville and Waldron.

Year round recreation is offered on this property with opportunities for fishing, hunting, trail riding, hiking, and hanging out on the front porch.