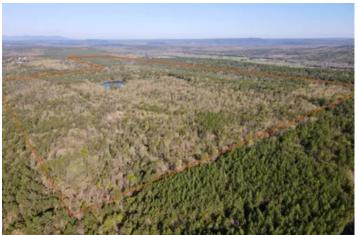

There's truly outstanding hunting on this property which is located in the Ouachita Mountains, and also fishing opportunities on your private lake complete with its own dock. (See pictures.) This property is right between and located 15 miles from both Booneville and Waldron.

The house is 1,500 sq. ft. with a 600 sq. ft. covered porch. The property also includes a 3,000 sq. ft. partially insulated metal building with a concrete floor.

There's more than enough storage for all of your toys for trail riding, hunting, and equipment for maintaining the property. In addition to a large metal storage building, there's a small metal storage building, poll barn, lean-to, and even an enclosed area with a large dock stretching out over the pond. The pond is visible and just a short walk from the log cabin.