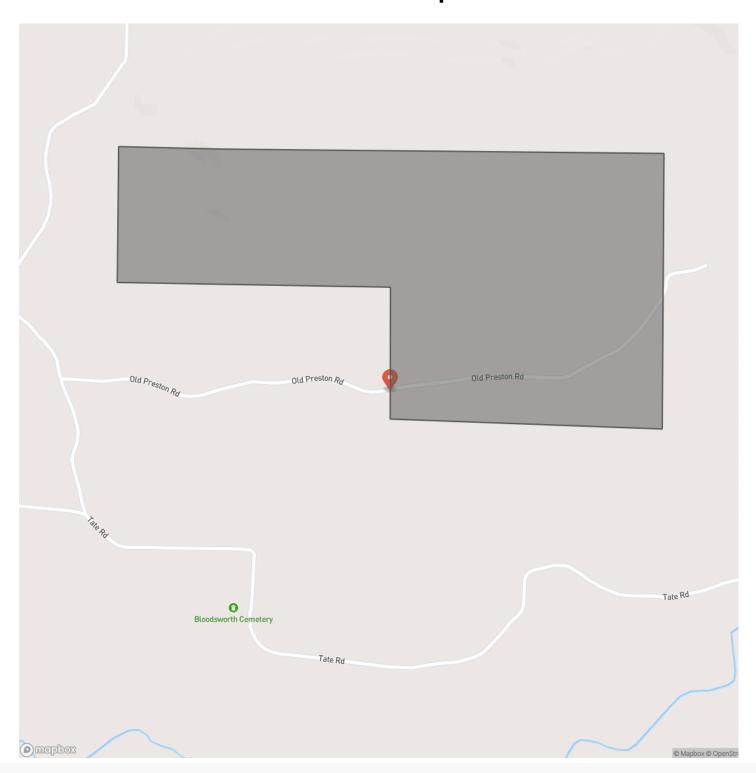

es.) This property is right between and located 15 miles from both Booneville and Waldron.

The house is 1,500 sq. ft. with a 600 sq. ft. covered porch. The property also includes a 3,000 sq. ft. partially insulated metal building with a concrete floor.

There's more than enough storage for all of your toys for trail riding, hunting, and equipment for maintaining the property. In addition to a large metal storage building, there's a small metal storage building, poll barn, lean-to, and even an enclosed area with a large dock stretching out over the pond. The pond is visible and just a short walk from the log cabin.

Year round recreation is offered on this property with opportunities for fishing, hunting, trail riding, hiking, and hanging out on the front porch.







## **Locator Map**





## **Locator Map**





# **Satellite Map**





### Boney Mountain Booneville, AR / Scott County

## LISTING REPRESENTATIVE For more information contact:



#### Representative

Luke Cullins

#### Mobile

(501) 593-8009

#### Emai

luke@habitatlandcompany.com

#### **Address**

270 Riverview Road

City / State / Zip

Searcy, AR 72143

| <u>NOTES</u> |  |   |
|--------------|--|---|
|              |  |   |
|              |  |   |
|              |  |   |
|              |  |   |
|              |  | - |
|              |  |   |
|              |  |   |
|              |  |   |
|              |  |   |
|              |  |   |
|              |  |   |
|              |  |   |
|              |  | _ |
|              |  |   |
|              |  |   |



| <u>NOTES</u> |   |
|--------------|---|
|