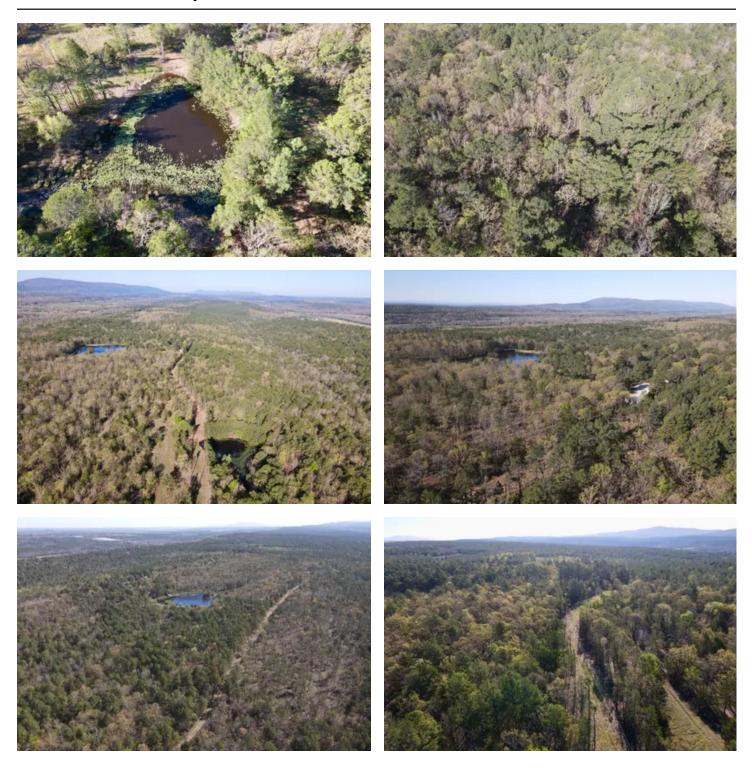

There's truly outstanding hunting on this property which is located in the Ouachita Mountains, and also fishing opportunities on your private lake complete with its own dock. (See pictures.) This property is right between and located 15 miles from both Booneville and Waldron.

The house is 1,500 sq. ft. with a 600 sq. ft. covered porch. The property also includes a 3,000 sq. ft. partially insulated metal building with a concrete floor.

There's more than enough storage for all of your toys for trail riding, hunting, and equipment for maintaining the property. In addition to a large metal storage building, there's a small metal storage building, poll barn, lean-to, and even an enclosed area with a large dock stretching out over the pond. The pond is visible and just a short walk from the log cabin.

Year round recreation is offered on this property with opportunities for fishing, hunting, trail riding, hiking, and hanging out on the front porch.