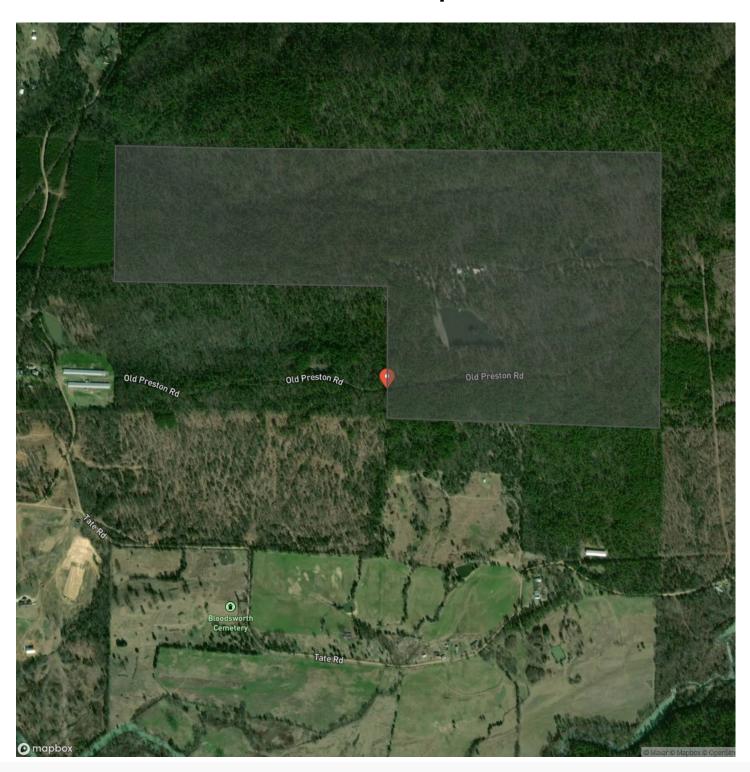

5 miles from both Booneville and Waldron.

The house is 1,500 sq. ft. with a 600 sq. ft. covered porch. The property also includes a 3,000 sq. ft. partially insulated metal building with a concrete floor.

There's more than enough storage for all of your toys for trail riding, hunting, and equipment for maintaining the property. In addition to a large metal storage building, there's a small metal storage building, poll barn, lean-to, and even an enclosed area with a large dock stretching out over the pond. The pond is visible and just a short walk from the log cabin.

Year round recreation is offered on this property with opportunities for fishing, hunting, trail riding, hiking, and hanging out on the front porch.







## **Locator Map**





## **Locator Map**





# **Satellite Map**





### Boney Mountain Booneville, AR / Scott County

## LISTING REPRESENTATIVE For more information contact:



#### Representative

Luke Cullins

#### Mobile

(501) 593-8009

#### Emai

luke@habitatlandcompany.com

#### **Address**

270 Riverview Road

City / State / Zip

Searcy, AR 72143

| <u>NOTES</u> |  |   |
|--------------|--|---|
|              |  |   |
|              |  |   |
|              |  |   |
|              |  |   |
|              |  | - |
|              |  |   |
|              |  |   |
|              |  |   |
|              |  |   |
|              |  |   |
|              |  |   |
|              |  |   |
|              |  | _ |
|              |  |   |
|              |  |   |



| <u>NOTES</u> |   |
|--------------|---|
|              |   |
|              |   |
|