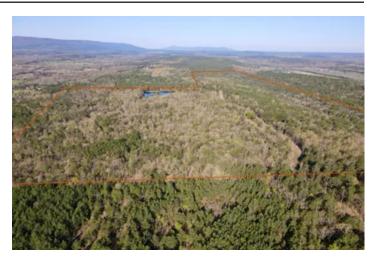

Recreational Land, Hunting Land, Timberland

Latitude / Longitude

35.019982 / -94.065743

Taxes (Annually)

1055

**Acreage** 

240

Price

There's truly outstanding hunting on this property which is located in the Ouachita Mountains, and also fishing opportunities on your private lake complete with its own dock. (See pictures.) This property is right between and located 15 miles from both Booneville and Waldron.