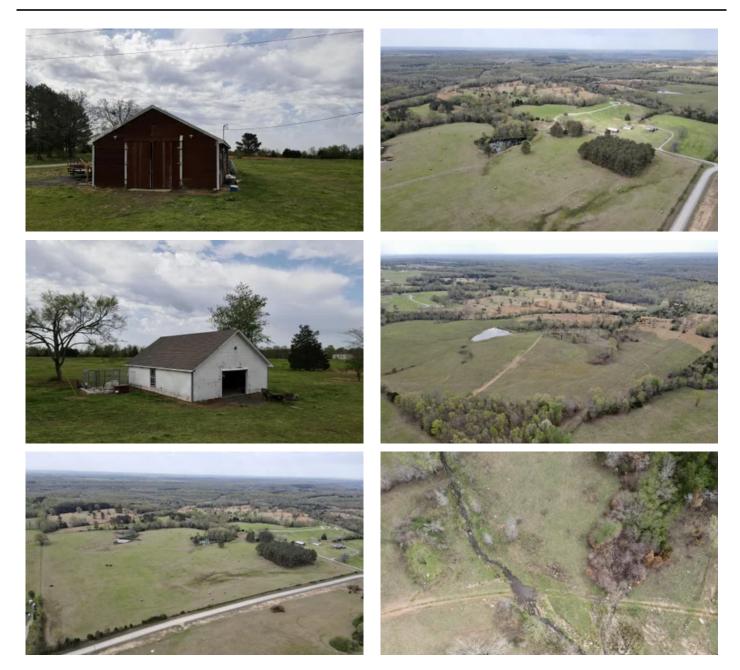

## **PROPERTY DESCRIPTION**

Description:The Pleasant Grove Cattle Farm consists of 285.39 surveyed acres with a newly remodeled 2,550 sq. ft. house. In addition, this farm has two large storage building on the property. Furthermore, there's a new road with both underground electric and county water that runs to the most attractive vista view on the property. You have the option of building a house, cabin, or another barn for the livestock.

The land consists of beautiful gently rolling terrain with pasture and mature hardwoods scattered throughout the property. 6 ponds and a small spring provide ample water on the property. The ponds are stocked for fishing too!