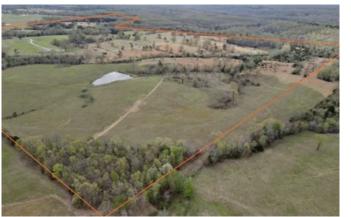

## **PROPERTY DESCRIPTION**

Description:The Pleasant Grove Cattle Farm consists of 285.39 surveyed acres with a newly remodeled 2,550 sq. ft. house. In addition, this farm has two large storage building on the property. Furthermore, there's a new road with both underground electric and county water that runs to the most attractive vista view on the property. You have the option of building a house, cabin, or another barn for the livestock.

The land consists of beautiful gently rolling terrain with pasture and mature hardwoods scattered throughout the property. 6 ponds and a small spring provide ample water on the property. The ponds are stocked for fishing too!

# **Aerial Maps**