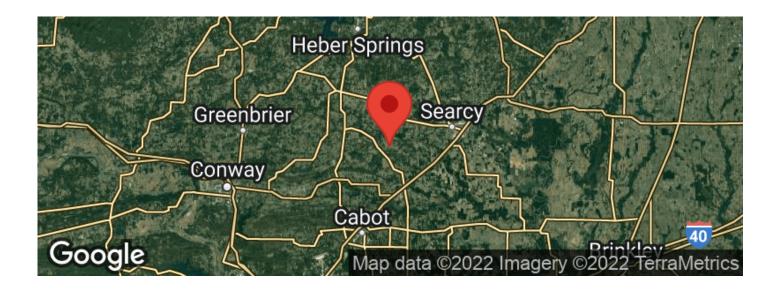

-42 miles from North Little Rock.

- -36 miles from Conway.
- -21 miles from Cabot.
- -16 miles from Searcy.
- -10 miles from Beebe.

### Pleasant Grove Cattle Farm Beebe, AR / White County

Google

# **Aerial Maps**