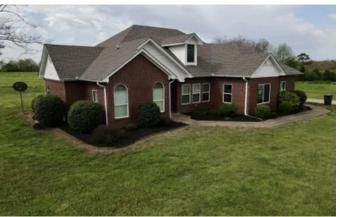

## **PROPERTY DESCRIPTION**

Description:The Pleasant Grove Cattle Farm consists of 285.39 surveyed acres with a newly remodeled 2,550 sq. ft. house. In addition, this farm has two large storage building on the property. Furthermore, there's a new road with both underground electric and county water that runs to the most attractive vista view on the property. You have the option of building a house, cabin, or another barn for the livestock.

The house is a 4bdr 3.5bth with an open floor plan that's newly remodeled on the interior, and, on the exterior, has a new roof and CH&A system. This farm would be a great farm for a cattle, horse, or recreational property. The hunting and fishing opportunities add to the usage opportunities of the property. This one is a must see for the central Arkansas buyer.