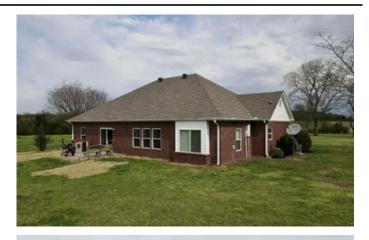

## **PROPERTY DESCRIPTION**

Description:The Pleasant Grove Cattle Farm consists of 285.39 surveyed acres with a newly remodeled 2,550 sq. ft. house. In addition, this farm has two large storage building on the property. Furthermore, there's a new road with both underground electric and county water that runs to the most attractive vista view on the property. You have the option of building a house, cabin, or another barn for the livestock.

The house is a 4bdr 3.5bth with an open floor plan that's newly remodeled on the interior, and, on the exterior, has a new roof and CH&A system. This farm would be a great farm for a cattle, horse, or recreational property. The hunting and fishing opportunities add to the usage opportunities of the property. This one is a must see for the central Arkansas buyer.