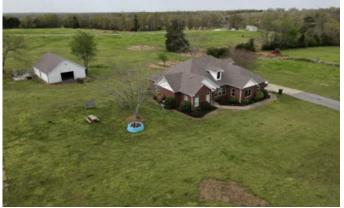

## **PROPERTY DESCRIPTION**

Description:The Pleasant Grove Cattle Farm consists of 285.39 surveyed acres with a newly remodeled 2,550 sq. ft. house. In addition, this farm has two large storage building on the property. Furthermore, there's a new road with both underground electric and county water that runs to the most attractive vista view on the property. You have the option of building a house, cabin, or another barn for the livestock.

The house is a 4bdr 3.5bth with an open floor plan that's newly remodeled on the interior, and, on the exterior, has a new roof and CH&A system. This farm would be a great farm for a cattle, horse, or recreational property. The hunting and fishing opportunities add to the usage opportunities of the property. This one is a must see for the central Arkansas buyer.