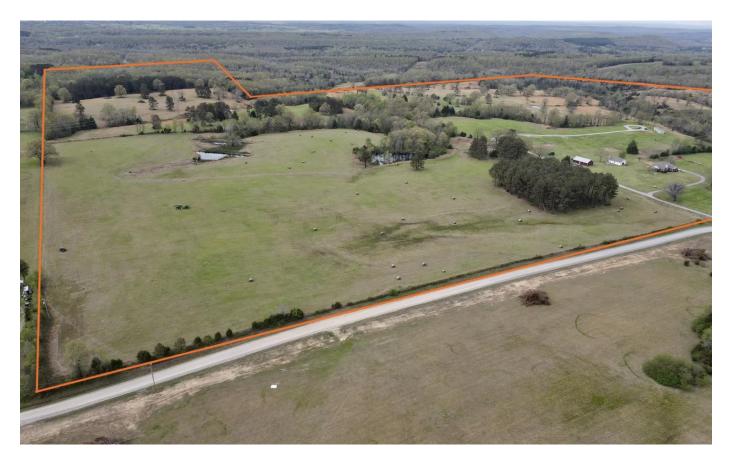

## **PROPERTY DESCRIPTION**

Description:The Pleasant Grove Cattle Farm consists of 285.39 surveyed acres with a newly remodeled 2,550 sq. ft. house. In addition, this farm has two large storage building on the property. Furthermore, there's a new road with both underground electric and county water that runs to the most attractive vista view on the property. You have the option of building a house, cabin, or another barn for the livestock.

The land consists of beautiful gently rolling terrain with pasture and mature hardwoods scattered throughout the property. 6 ponds and a small spring provide ample water on the property. The ponds are stocked for fishing too!

# **Aerial Maps**