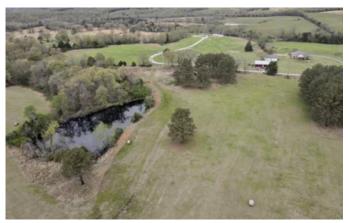

The land consists of beautiful gently rolling terrain with pasture and mature hardwoods scattered throughout the property. 6 ponds and a small spring provide ample water on the property. The ponds are stocked for fishing too!