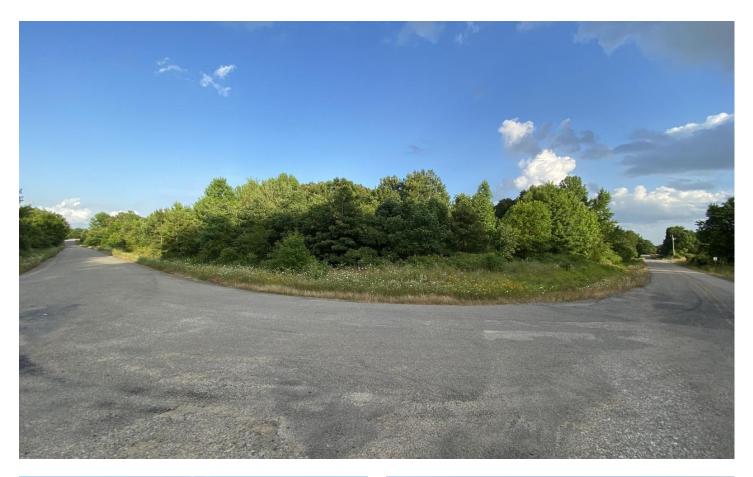

## **PROPERTY DESCRIPTION**

Investors, hunters, or buyers looking for a good building location, this one checks a lot of the boxes. There's paved road frontage on 3 sides allowing for multiple 10 acre lots for the investor. For the hunter, this property has a good mix of hardwood timber, thickets, and a small pond and wet weather creek. For the buyer looking for a home site, this property has just enough ground to give you the privacy you're looking for, opportunities for a small farm if you convert the thicket area back to pasture, and convenience to town. Additional acreage is available. Minerals are negotiable.