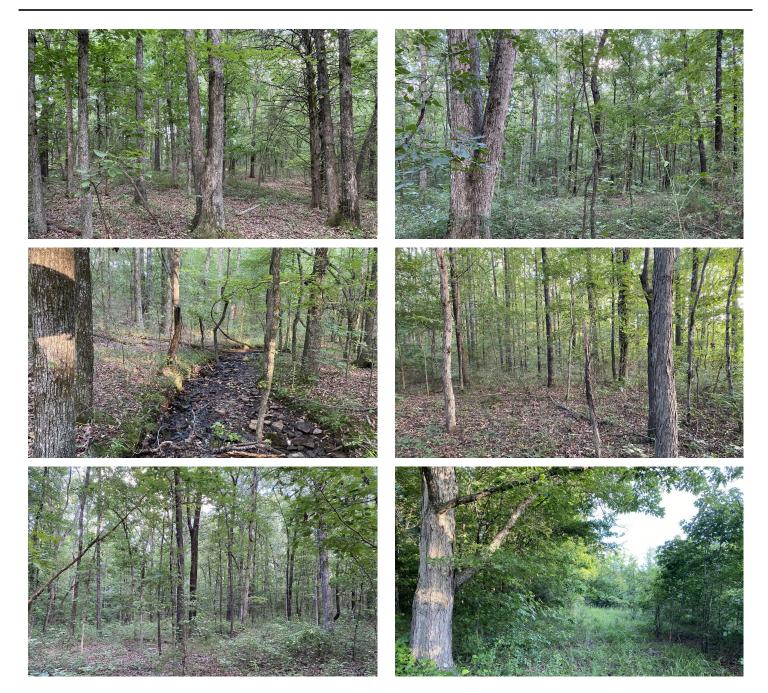

## **PROPERTY DESCRIPTION**

Investors, hunters, or buyers looking for a good building location, this one checks a lot of the boxes. There's paved road frontage on 3 sides allowing for multiple 10 acre lots for the investor. For the hunter, this property has a good mix of hardwood timber, thickets, and a small pond and wet weather creek. For the buyer looking for a home site, this property has just enough ground to give you the privacy you're looking for, opportunities for a small farm if you convert the thicket area back to pasture, and convenience to town. Additional acreage is available. Minerals are negotiable.