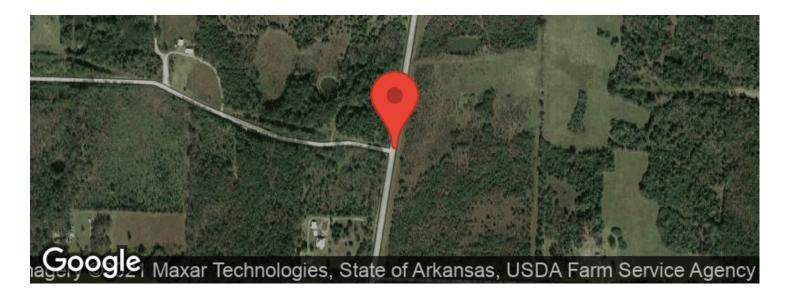

# **Aerial Maps**

## **SUMMARY**

Address 000 Sunny Dale Rd./ HWY. 157

**City, State Zip** Judsonia, AR 72081

**County** White County

**Type** Hunting Land, Recreational Land

Latitude / Longitude 35.5118 / -91.6713

**Taxes (Annually)** 108