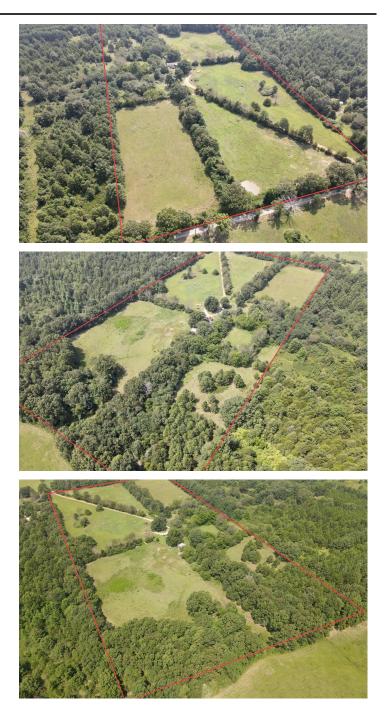

Sidon 20 140 Harold Lane Sidon, AR 72137

\$98,000 20 +/- acres White County









**MORE INFO ONLINE:** 

Page 1

#### Sidon 20 Sidon, AR / White County

## **SUMMARY**

Address 140 Harold Lane

**City, State Zip** Sidon, AR 72137

**County** White County

**Type** Earms

Farms

**Latitude / Longitude** 35.3484 / -91.957

Acreage

20

**Price** \$98,000

#### **Property Website**

https://habitatlandcompany.com/property/sidon-20-white-arkansas/21575





## **PROPERTY DESCRIPTION**

Small farm with a manufactured home in the Searcy School District. This property is around 20 miles from both Searcy and Heber Springs, and 10 miles from Rose Bud. With exterior fencing in place, this property is ready for your small farm. Great access off of Hwy. 310, and only 0.3 miles down Harold Ln. to the southwest corner of the property. This property is a good mix of both open ground, roughly 2/3 of the property, and timber, roughly 1/3 of the property.







**MORE INFO ONLINE:** 

Page 4

# **Locator Maps**







#### **MORE INFO ONLINE:**

Page 5

# **Aerial Maps**







## LISTING REPRESENTATIVE

For more information contact:



Representative

Luke Cullins

**Mobile** (501) 593-8009

**Email** luke@habitatlandcompany.com

**Address** 270 Rive