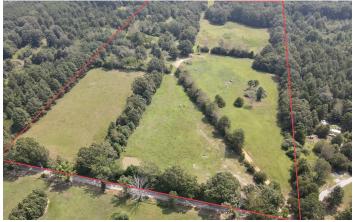

Sidon 20 140 Harold Lane Sidon, AR 72137

\$98,000 20 +/- acres White County









**MORE INFO ONLINE:** 

Page 1

#### Sidon 20 Sidon, AR / White County

## **SUMMARY**

Address 140 Harold Lane

**City, State Zip** Sidon, AR 72137

**County** White County

**Type** Earms

Farms

**Latitude / Longitude** 35.3484 / -91.957

Acreage

20

**Price** \$98,000

#### **Property Website**

https://habitatlandcompany.com/property/sidon-20-white-arkansas/21575





## **PROPERTY DESCRIPTION**

Small farm with a manufactured home in the Searcy School District. This property is around 20 miles from both Searcy and Heber Springs, and 10 miles from Rose Bud. With exterior fencing in place, this property is ready for your small farm. Great access off of Hwy. 310, and only 0.3 miles down Harold Ln. to the southwest corner of the property. This property is a good mix of both open g