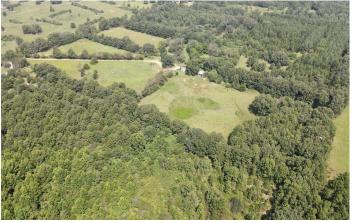

Sidon 20 140 Harold Lane Sidon, AR 72137

\$98,000 20 +/- acres White County









**MORE INFO ONLINE:** 

Page 1

#### Sidon 20 Sidon, AR / White County

## **SUMMARY**

Address 140 Harold Lane

**City, State Zip** Sidon, AR 72137

**County** White County

**Type** Earms

Farms

**Latitude / Longitude** 35.3484 / -91.957

Acreage

20

**Price** \$98,000

#### **Property Website**

https://habitatlandcompany.com/property/sidon-20-white-arkansas/21575





## **PROPERTY DESCRIPTION**

Small farm with a manufactured home in the Searcy School District. This property is around 20 miles from both Searcy and Heber Springs, and 10 miles from Rose Bud. With exterior fencing in place, this property is ready for your small farm. Great access off of Hwy. 310, and only 0.3 miles down Harold Ln. to the southwest corner of the property. This property is a good mix of both open gro