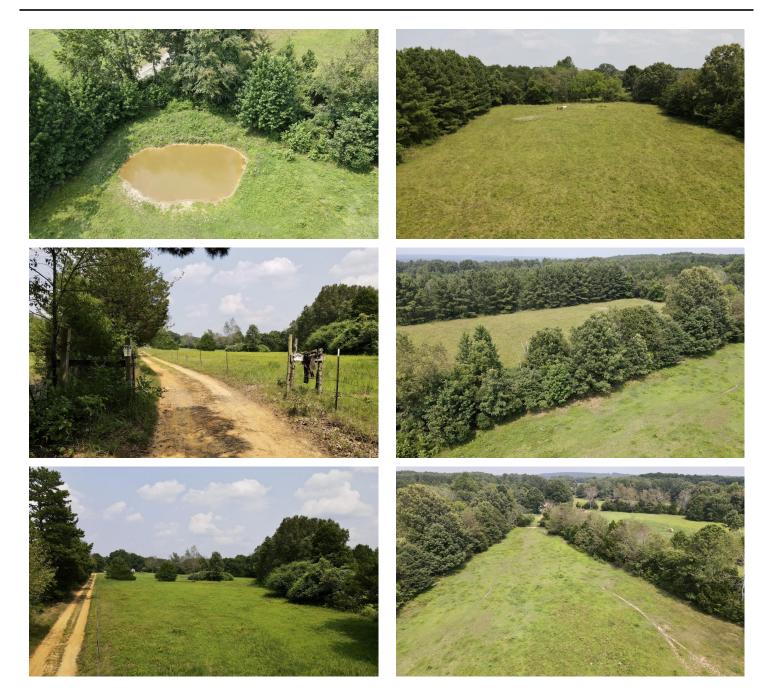

## **PROPERTY DESCRIPTION**

Small farm with a manufactured home in the Searcy School District. This property is around 20 miles from both Searcy and Heber Springs, and 10 miles from Rose Bud. With exterior fencing in place, this property is ready for your small farm. Great access off of Hwy. 310, and only 0.3 miles down Harold Ln. to the southwest corner of the property. This property is a good mix of both open ground, roughly 2/3 of the property, and timber, roughly 1/3 of the property.