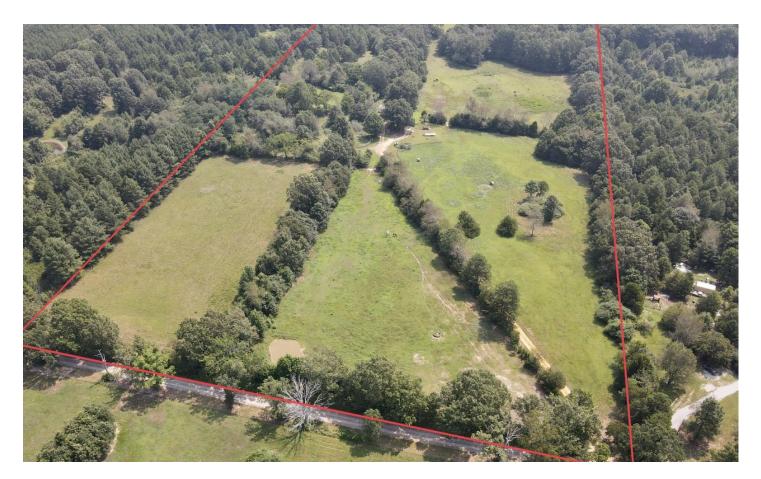

## **PROPERTY DESCRIPTION**

Small farm with a manufactured home in the Searcy School District. This property is around 20 miles from both Searcy and Heber Springs, and 10 miles from Rose Bud. With exterior fencing in place, this property is ready for your small farm. Great access off of Hwy. 310, and only 0.3 miles down Harold Ln. to the southwest corner of the property. This property is a good mix of both open ground, roughly 2/3 of the property, and timber, roughly 1/3 of the property.

# **Aerial Maps**