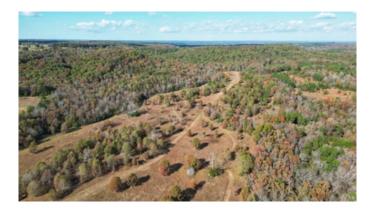

## **PROPERTY DESCRIPTION**

Hidden Hills Ranch is a large parcel in the foothills of the Ozarks. This property has outstanding hunting opportunities with abundant small game, turkey, deer, and bear. (See included pictures.) Multiple trail and stand locations already on the property give convenient access and opportunity for hunting and recreation. Located close to Searcy, this property is in a great location with intensely managed neighboring properties. Diverse land with both timber and open areas give the new landowner multiple options moving forward. The hunting can be enhanced, or this could easily be converted back into a cattle farm. Multiple riding trails for both atv and horses, hiking opportunities with rock bluffs, and even Little Creek flowing on the east side of the property. Multiple building locations for your home or cabin if you're looking for a rural place to build for a weekend getaway, or for your primary residence.