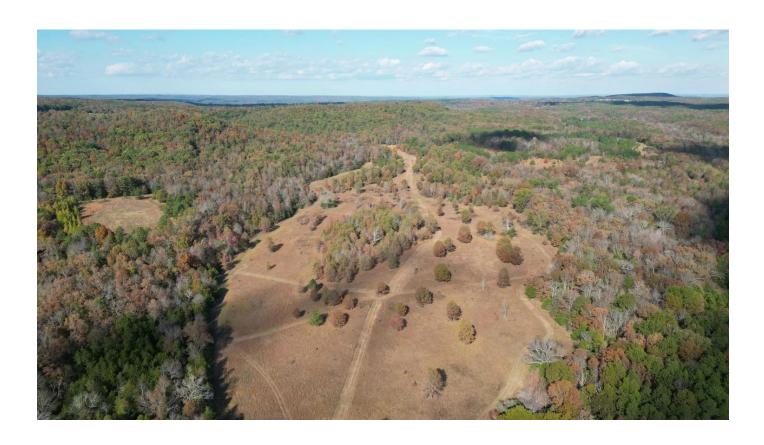

## **PROPERTY DESCRIPTION**

Hidden Hills Ranch is a large parcel in the foothills of the Ozarks. This property has outstanding hunting opportunities with abundant small game, turkey, deer, and bear. (See included pictures.) Multiple trail and stand locations already on the property give convenient access and opportunity for hunting and recreation. Located close to Searcy, this property is in a great location with intensely managed neighboring properties. Diverse land with both timber and open areas give the new landowner multiple options moving forward. The hunting can be enhanced, or this could easily be converted back into a cattle farm. Multiple riding trails for both atv and horses, hiking opportunities with rock bluffs, and even Little Creek flowing on the east side of the property. Multiple building locations for your home or cabin if you're looking for a rural place to build for a weekend getaway, or for your primary residence.