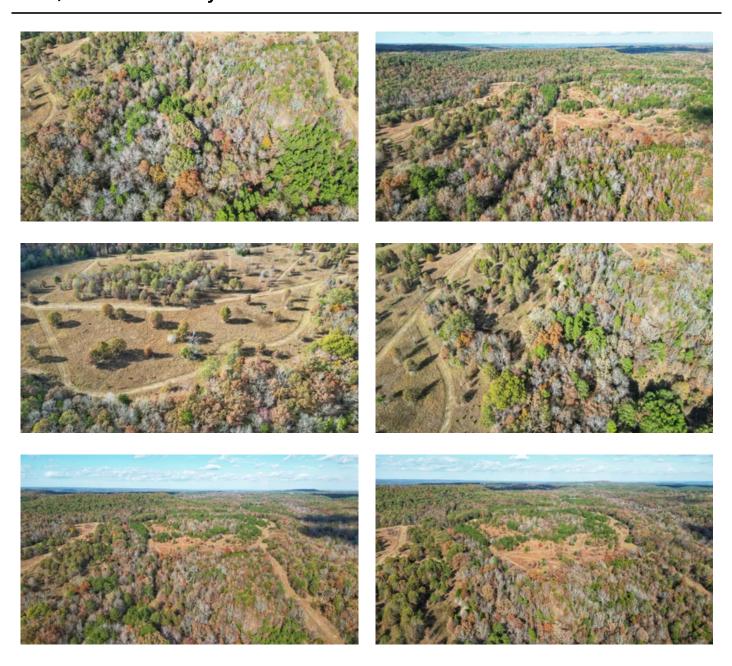

## **PROPERTY DESCRIPTION**

Hidden Hills Ranch is a large parcel in the foothills of the Ozarks. This property has outstanding hunting opportunities with abundant small game, turkey, deer, and bear. (See included pictures.) Multiple trail and stand locations already on the property give convenient access and opportunity for hunting and recreation. Located close to Searcy, this property is in a great location with intensely managed neighboring properties. Diverse land with both timber and open areas give the new landowner multiple options moving forward. The hunting can be enhanced, or this could easily be converted back into a cattle farm. Multiple riding trails for both atv and horses, hiking opportunities with rock bluffs, and even Little Creek flowing on the east side of the property. Multiple building locations for your home or cabin if you're looking for a rural place to build for a weekend getaway, or for your primary residence.