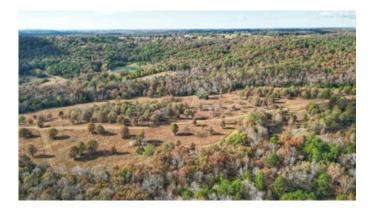

## **PROPERTY DESCRIPTION**

Hidden Hills Ranch is a large parcel in the foothills of the Ozarks. This property has outstanding hunting opportunities with abundant small game, turkey, deer, and bear. (See included pictures.) Multiple trail and stand locations already on the property give convenient access and opportunity for hunting and recreation. Located close to Searcy, this property is in a great location with intensely managed neighboring properties. Diverse land with both timber and open areas give the new landowner multiple options moving forward. The hunting can be enhanced, or this could easily be converted back into a cattle farm. Multiple riding trails for both atv and horses, hiking opportunities with rock bluffs, and even Little Creek flowing on the east side of the property. Multiple building locations for your home or cabin if you're looking for a rural place to build for a weekend getaway, or for your primary residence.