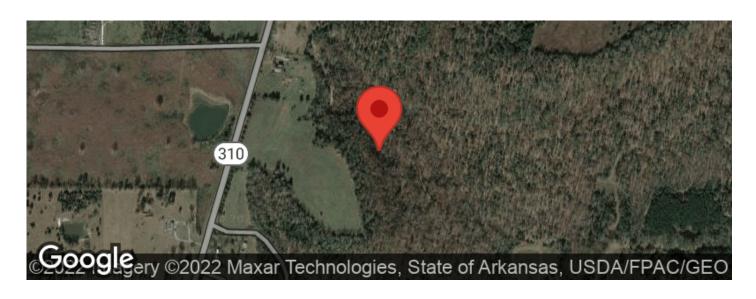

ee included pictures.) Multiple trail and stand locations already on the property give convenient access and opportunity for hunting and recreation. Located close to Searcy, this property is in a great location with intensely managed neighboring properties. Diverse land with both timber and open areas give the new landowner multiple options moving forward. The hunting can be enhanced, or this could easily be converted back into a cattle farm. Multiple riding trails for both atv and horses, hiking opportunities with rock bluffs, and even Little Creek flowing on the east side of the property. Multiple building locations for your home or cabin if you're looking for a rural place to build for a weekend getaway, or for your primary residence.







# **Locator Maps**







# **Aerial Maps**







## LISTING REPRESENTATIVE

For more information contact:



Representative

Luke Cullins

Mobile

(501) 593-8009

**Email** 

luke@habitatlandcompany.com

**Address** 

270 Riverview Road

City / State / Zip

Searcy, AR 72143

| <u>NOTES</u> |  |  |  |
|--------------|--|--|--|
|              |  |  |  |
|              |  |  |  |
|              |  |  |  |
|              |  |  |  |
|              |  |  |  |
|              |  |  |  |



| <u>NOTES</u> |  |  |
|--------------|--|--|
|              |  |  |
|              |  |  |
|              |  |  |
|              |  |  |
|              |  |  |
|              |  |  |
|              |  |  |
|              |  |  |
|              |  |  |
|              |  |  |
|              |  |  |
| _            |  |  |
| _            |  |  |
|