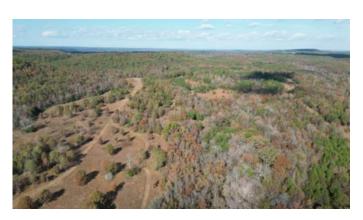

## **PROPERTY DESCRIPTION**

Hidden Hills Ranch is a large parcel in the foothills of the Ozarks. This property has outstanding hunting opportunities with abundant small game, turkey, deer, and bear. (See included pictures.) Multiple trail and stand locations already on the property give convenient access and opportunity for hunting and recreation. Located close to Searcy, this property is in a great location with intensely managed neighboring properties. Diverse land with both timber and open areas give the new landowner multiple options moving forward. The hunting can be enhanced, or this could easily be converted back into a cattle farm. Multiple riding trails for both atv and horses, hiking opportunities with rock bluffs, and even Little Creek flowing on the east side of the property. Multiple building locations for your home or cabin if you're looking for a rural place to build for a weekend getaway, or for your primary residence.