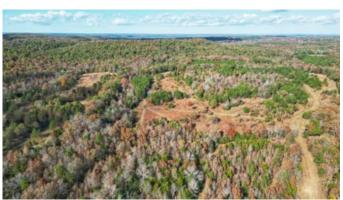

## **PROPERTY DESCRIPTION**

Hidden Hills Ranch is a large parcel in the foothills of the Ozarks. This property has outstanding hunting opportunities with abundant small game, turkey, deer, and bear. (See included pictures.) Multiple trail and stand locations already on the property give convenient access and opportunity for hunting and recreation. Located close to Searcy, this property is in a great location with intensely managed neighboring properties. Diverse land with both timber and open areas give the new landowner multiple options moving forward. The hunting can be enhanced, or this could easily be converted back into a cattle farm. Multiple riding trails for both atv and horses, hiking opportunities with rock bluffs, and even Little Creek flowing on the east side of the property. Multiple building locations for your home or cabin if you're looking for a rural place to build for a weekend getaway, or for your primary residence.