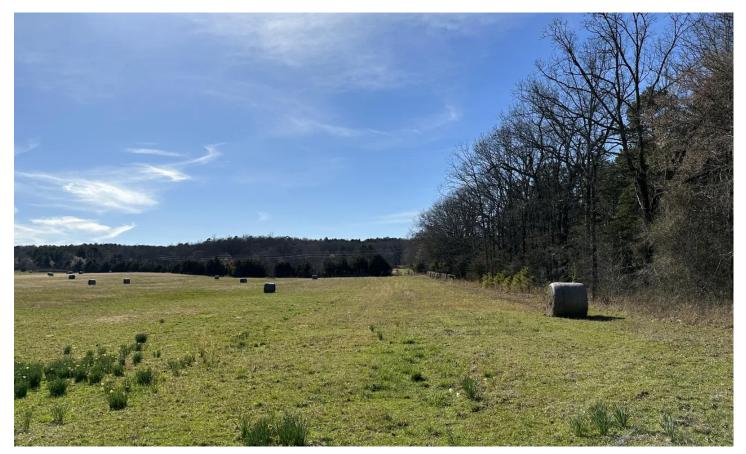

#### **PROPERTY DESCRIPTION**

Hunting, pasture, timber...the perfect small parcel for recreational opportunities! Beautiful 8 acre parcel near Sidon between Searcy and Rose Bud. Cleared land ready for your dream home! Country living with paved road frontage allowing for convenient access to the property. Perfect location for your hobby farm with the amenities of town just a few minutes down the road. Less than 10 minutes from Rose Bud and less than 20 minutes to Searcy. Additional adjacent acreage available. (Access to a deep, clear water 4 acre lake that's adjacent to the property for fishing, kayaking, and relaxing by the water.)