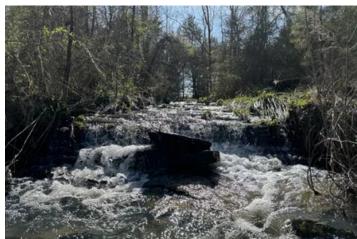

#### **PROPERTY DESCRIPTION**

Hunting, pasture, timber...the perfect small parcel for recreational opportunities! Beautiful 8 acre parcel near Sidon between Searcy and Rose Bud. Cleared land ready for your dream home! Country living with paved road frontage allowing for convenient access to the property. Perfect location for your hobby farm with the amenities of town just a few minutes down the road. Less than 10 minutes from Rose Bud and less than 20 minutes to Searcy. Additional adjacent acreage available. (Access to a deep, clear water 4 acre lake that's adjacent to the property for fishing, kayaking, and relaxing by the water.)