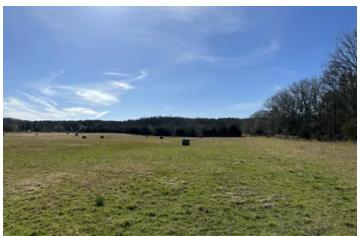

#### **PROPERTY DESCRIPTION**

Hunting, pasture, timber...the perfect small parcel for recreational opportunities! Beautiful 8 acre parcel near Sidon between Searcy and Rose Bud. Cleared land ready for your dream home! Country living with paved road frontage allowing for convenient access to the property. Perfect location for your hobby farm with the amenities of town just a few minutes down the road. Less than 10 minutes from Rose Bud and less than 20 minutes to Searcy. Additional adjacent acreage available. (Access to a deep, clear water 4 acre lake that's adjacent to the property for fishing, kayaking, and relaxing by the water.)