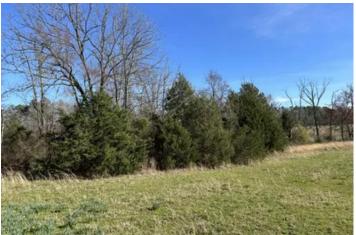

#### **PROPERTY DESCRIPTION**

Hunting, pasture, timber...the perfect small parcel for recreational opportunities! Beautiful 8 acre parcel near Sidon between Searcy and Rose Bud. Cleared land ready for your dream home! Country living with paved road frontage allowing for convenient access to the property. Perfect location for your hobby farm with the amenities of town just a few minutes down the road. Less than 10 minutes from Rose Bud and less than 20 minutes to Searcy. Additional adjacent acreage available. (Access to a deep, clear water 4 acre lake that's adjacent to the property for fishing, kayaking, and relaxing by the water.)