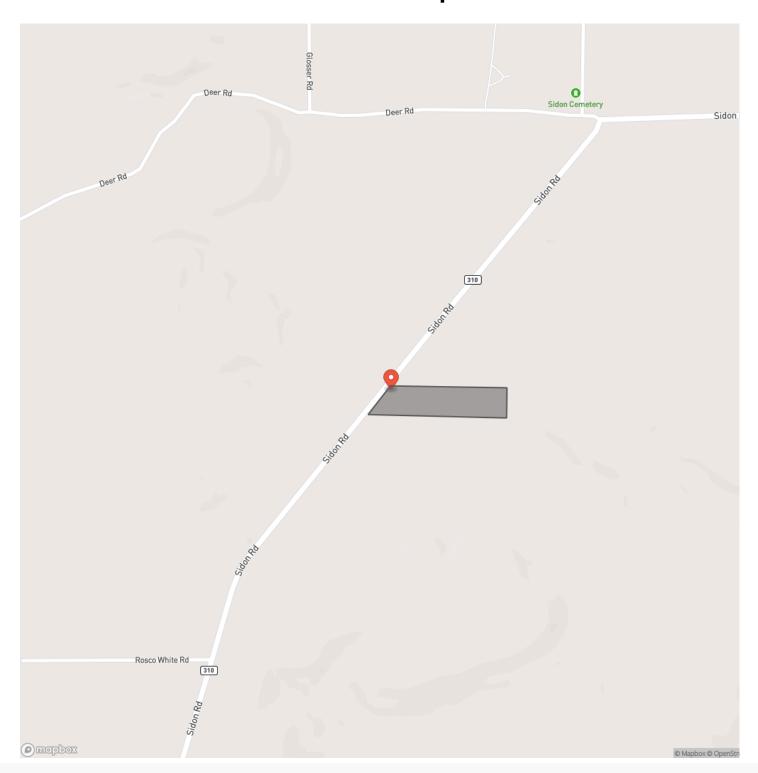

e / Longitude

35.337279 / -91.96358

Acreage

8

Price

\$64,900









### Hidden Hills #25 Searcy, AR / White County

#### **PROPERTY DESCRIPTION**

Hunting, pasture, timber...the perfect small parcel for recreational opportunities! Beautiful 8 acre parcel near Sidon between Searcy and Rose Bud. Cleared land ready for your dream home! Country living with paved road frontage allowing for convenient access to the property. Perfect location for your hobby farm with the amenities of town just a few minutes down the road. Less than 10 minutes from Rose Bud and less than 20 minutes to Searcy. Additional adjacent acreage available. (Access to a deep, clear water 4 acre lake that's adjacent to the property for fishing, kayaking, and relaxing by the water.)

















# **Locator Map**





# **Locator Map**





# **Satellite Map**





### Hidden Hills #25 Searcy, AR / White County

# LISTING REPRESENTATIVE For more information contact:



#### Representative

Luke Cullins

#### Mobile

(501) 593-8009

#### **Emai**

luke@habitatlandcompany.com

#### **Address**

270 Riverview Road

City / State / Zip

Searcy, AR 72143

| <u>NOTES</u> |  |   |
|--------------|--|---|
|              |  |   |
|              |  |   |
|              |  |   |
|              |  |   |
|              |  | - |
|              |  |   |
|              |  |   |
|              |  |   |
|              |  |   |
|              |  |   |
|              |  |   |
|              |  |   |
|              |  | _ |
|              |  |   |
|              |  |   |



| <u>NOTES</u> |      |      |
|--------------|