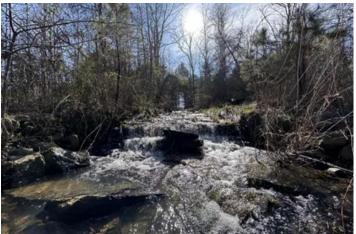

#### **PROPERTY DESCRIPTION**

Hunting, pasture, timber...the perfect small parcel for recreational opportunities! Beautiful 8 acre parcel near Sidon between Searcy and Rose Bud. Cleared land ready for your dream home! Country living with paved road frontage allowing for convenient access to the property. Perfect location for your hobby farm with the amenities of town just a few minutes down the road. Less than 10 minutes from Rose Bud and less than 20 minutes to Searcy. Additional adjacent acreage available. (Access to a deep, clear water 4 acre lake that's adjacent to the property for fishing, kayaking, and relaxing by the water.)