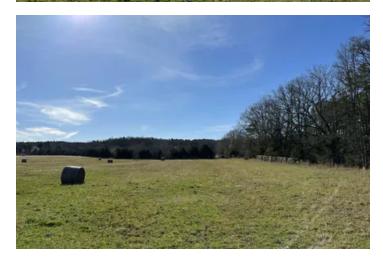

#### **PROPERTY DESCRIPTION**

Hunting, pasture, timber...the perfect small parcel for recreational opportunities! Beautiful 8 acre parcel near Sidon between Searcy and Rose Bud. Cleared land ready for your dream home! Country living with paved road frontage allowing for convenient access to the property. Perfect location for your hobby farm with the amenities of town just a few minutes down the road. Less than 10 minutes from Rose Bud and less than 20 minutes to Searcy. Additional adjacent acreage available. (Access to a deep, clear water 4 acre lake that's adjacent to the property for fishing, kayaking, and relaxing by the water.)