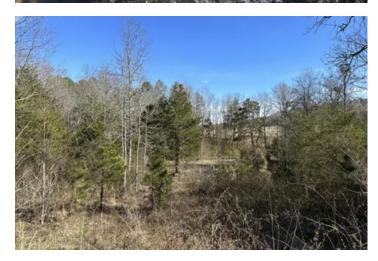

#### **PROPERTY DESCRIPTION**

Hunting, pasture, timber...the perfect small parcel for recreational opportunities! Beautiful 8 acre parcel near Sidon between Searcy and Rose Bud. Cleared land ready for your dream home! Country living with paved road frontage allowing for convenient access to the property. Perfect location for your hobby farm with the amenities of town just a few minutes down the road. Less than 10 minutes from Rose Bud and less than 20 minutes to Searcy. Additional adjacent acreage available. (Access to a deep, clear water 4 acre lake that's adjacent to the property for fishing, kayaking, and relaxing by the water.)