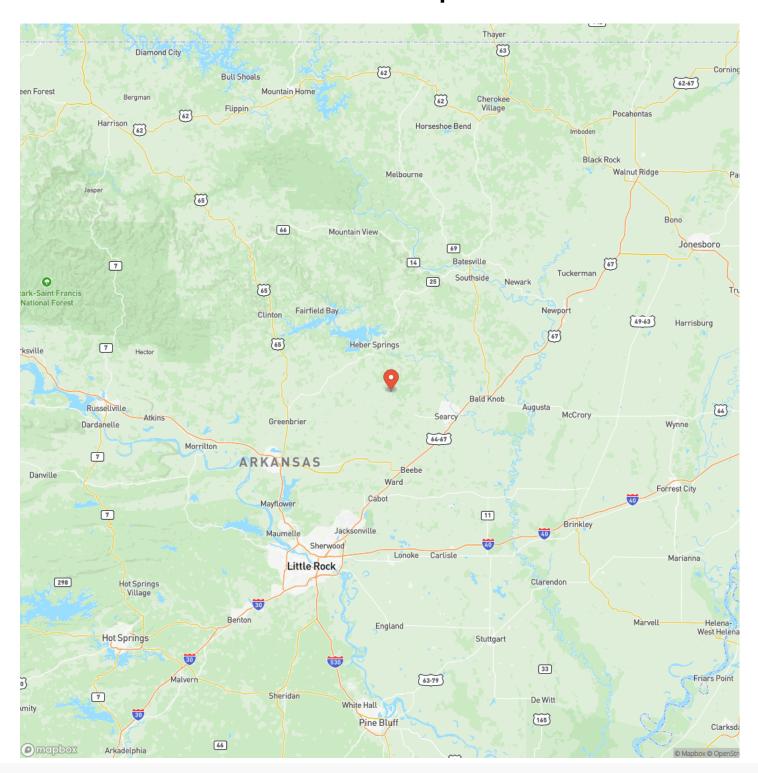

9 / -91.96358

Acreage

8

Price

\$64,900









### Hidden Hills #25 Searcy, AR / White County

#### **PROPERTY DESCRIPTION**

Hunting, pasture, timber...the perfect small parcel for recreational opportunities! Beautiful 8 acre parcel near Sidon between Searcy and Rose Bud. Cleared land ready for your dream home! Country living with paved road frontage allowing for convenient access to the property. Perfect location for your hobby farm with the amenities of town just a few minutes down the road. Less than 10 minutes from Rose Bud and less than 20 minutes to Searcy. Additional adjacent acreage available. (Access to a deep, clear water 4 acre lake that's adjacent to the property for fishing, kayaking, and relaxing by the water.)

















# **Locator Map**





# **Locator Map**





# **Satellite Map**





### Hidden Hills #25 Searcy, AR / White County

# LISTING REPRESENTATIVE For more information contact:



#### Representative

Luke Cullins

#### Mobile

(501) 593-8009

#### **Emai**

luke@habitatlandcompany.com

#### **Address**

270 Riverview Road

City / State / Zip

Searcy, AR 72143

| <u>NOTES</u> |  |   |
|--------------|--|---|
|              |  |   |
|              |  |   |
|              |  |   |
|              |  |   |
|              |  | - |
|              |  |   |
|              |  |   |
|              |  |   |
|              |  |   |
|              |  |   |
|              |  |   |
|              |  |   |
|              |  | _ |
|              |  |   |
|              |  |   |



| <u>NOTES</u> |      |      |
|--------------|------|------|
|