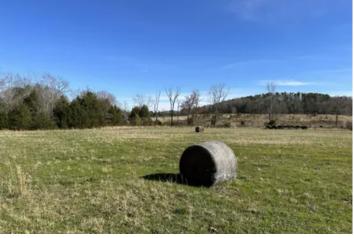

#### **PROPERTY DESCRIPTION**

Hunting, pasture, timber...the perfect small parcel for recreational opportunities! Beautiful 8 acre parcel near Sidon between Searcy and Rose Bud. Cleared land ready for your dream home! Country living with paved road frontage allowing for convenient access to the property. Perfect location for your hobby farm with the amenities of town just a few minutes down the road. Less than 10 minutes from Rose Bud and less than 20 minutes to Searcy. Additional adjacent acreage available. (Access to a deep, clear water 4 acre lake that's adjacent to the property for fishing, kayaking, and relaxing by the water.)