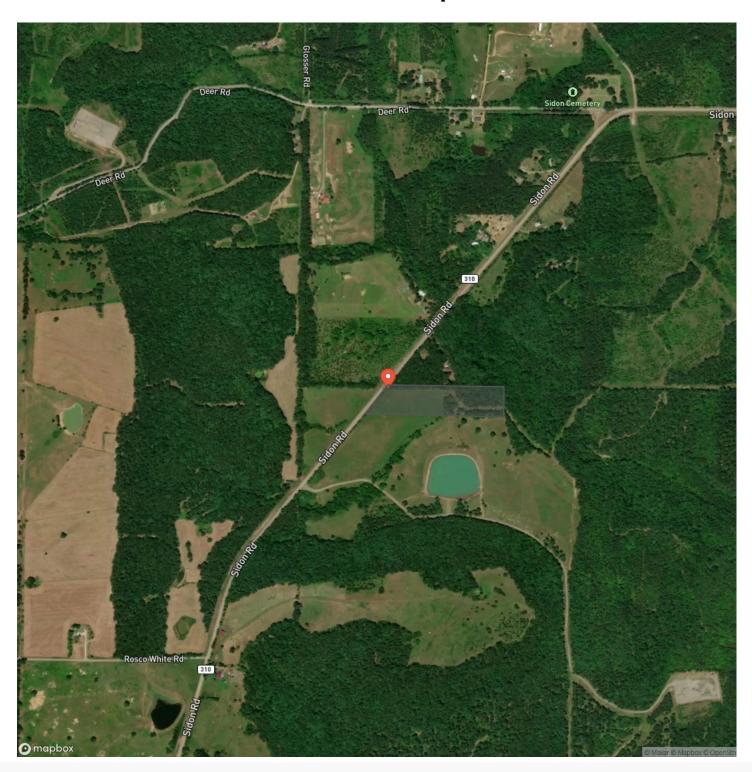

Price

\$64,900









### Hidden Hills #25 Searcy, AR / White County

#### **PROPERTY DESCRIPTION**

Hunting, pasture, timber...the perfect small parcel for recreational opportunities! Beautiful 8 acre parcel near Sidon between Searcy and Rose Bud. Cleared land ready for your dream home! Country living with paved road frontage allowing for convenient access to the property. Perfect location for your hobby farm with the amenities of town just a few minutes down the road. Less than 10 minutes from Rose Bud and less than 20 minutes to Searcy. Additional adjacent acreage available. (Access to a deep, clear water 4 acre lake that's adjacent to the property for fishing, kayaking, and relaxing by the water.)

















# **Locator Map**





# **Locator Map**





# **Satellite Map**





### Hidden Hills #25 Searcy, AR / White County

# LISTING REPRESENTATIVE For more information contact:



#### Representative

Luke Cullins

#### Mobile

(501) 593-8009

#### **Emai**

luke@habitatlandcompany.com

#### **Address**

270 Riverview Road

City / State / Zip

Searcy, AR 72143

| <u>NOTES</u> |  |   |
|--------------|--|---|
|              |  |   |
|              |  |   |
|              |  |   |
|              |  |   |
|              |  | - |
|              |  |   |
|              |  |   |
|              |  |   |
|              |  |   |
|              |  |   |
|              |  |   |
|              |  |   |
|              |  | _ |
|              |  |   |
|              |  |   |



| <u>NOTES</u> |      |      |
|--------------|------|------|
|              |      |      |
|