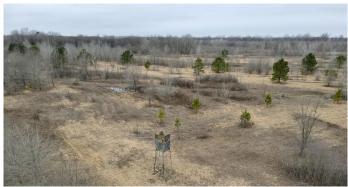

The outdoor activities include fishing on the Arkansas River and Pennington Bayou. They also include hunting of the following species; trophy deer, wild turkey, duck, small game, and even the occasional bear has passed through the property. The proximity to Little Rock, and the trifecta of Arkansas hunting, deer, duck, and turkey hunting, make this a unique opportunity to have access to phenomenal hunting close to the city.

The improvements include a trail system and recent mulch work to open lanes for wildlife, and acres of potential food plots.

This property is in a WRP / E contract.