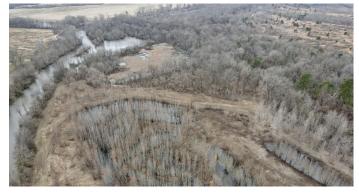

The outdoor activities include fishing on the Arkansas River and Pennington Bayou. They also include hunting of the following species; trophy deer, wild turkey, duck, small game, and even the occasional bear has passed through the property. The proximity to Little Rock, and the trifecta of Arkansas hunting, deer, duck, and turkey hunting, make this a unique opportunity to have access to phenomenal hunting close to the city.

The improvements include a trail system and recent mulch work to open lanes for wildlife, and acres of potential food plots.

This property is in a WRP / E contract.