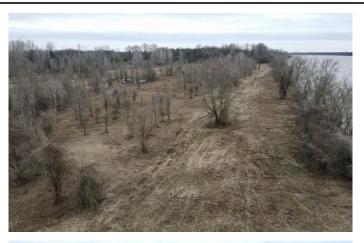

#### PROPERTY DESCRIPTION

This 355 acre property is located just over 20 miles from downtown Little Rock, and has right at 1/3 of a mile of Arkansas River frontage with its own boat launch. This property could be your dream place to build a home, or have an outstanding hunting camp.

The Arkansas River access is located between Warings Bend and Harris bend close to the southern Pulaski County line. There's a large bend in the Arkansas River just north of the property that features multiple large and small islands adding to the fishing potential of the area.