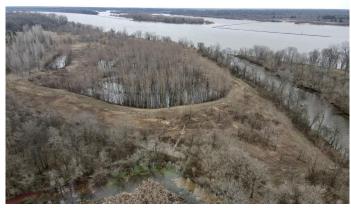

# **Aerial Maps**

The Arkansas River access is located between Warings Bend and Harris bend close to the southern Pulaski County line. There's a large bend in the Arkansas River just north of the property that features multiple large and small islands adding to the fishing potential of the area.