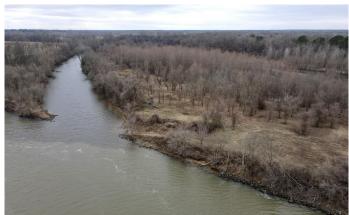

#### PROPERTY DESCRIPTION

This 355 acre property is located just over 20 miles from downtown Little Rock, and has right at 1/3 of a mile of Arkansas River frontage with its own boat launch. This property could be your dream place to build a home, or have an outstanding hunting camp.

The outdoor activities include fishing on the Arkansas River and Pennington Bayou. They also include hunting of the following species; trophy deer, wild turkey, duck, small game, and even the occasional bear has passed through the property. The proximity to Little Rock, and the trifecta of Arkansas hunting, deer, duck, and turkey hunting, make this a unique opportunity to have access to phenomenal hunting close to the city.

The Arkansas River access is located between Warings Bend and Harris bend close to the southern Pulaski County line. There's a large bend in the Arkansas River just north of the property that features multiple large and small islands adding to the fishing potential of the area.