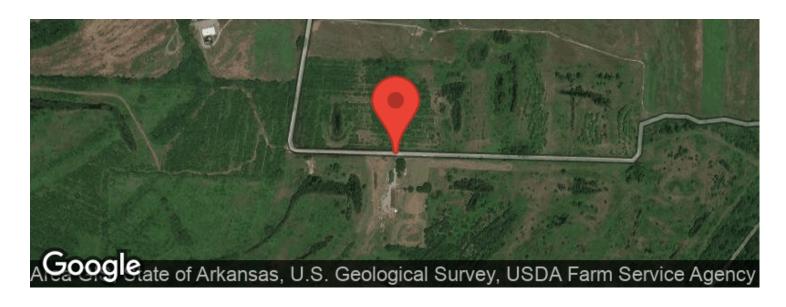

# **Aerial Maps**

#### PROPERTY DESCRIPTION

This 355 acre property is located just over 20 miles from downtown Little Rock, and has right at 1/3 of a mile of Arkansas River frontage with its own boat launch. This property could be your dream place to build a home, or have an outstanding hunting camp.