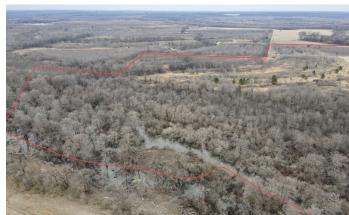

#### PROPERTY DESCRIPTION

This 355 acre property is located just over 20 miles from downtown Little Rock, and has right at 1/3 of a mile of Arkansas River frontage with its own boat launch. This property could be your dream place to build a home, or have an outstanding hunting camp.

The Arkansas River access is located between Warings Bend and Harris bend close to the southern Pulaski County line. There's a large bend in the Arkansas River just north of the property that features multiple large and small islands adding to the fishing potential of the area.

# **Locator Maps**

# **Aerial Maps**