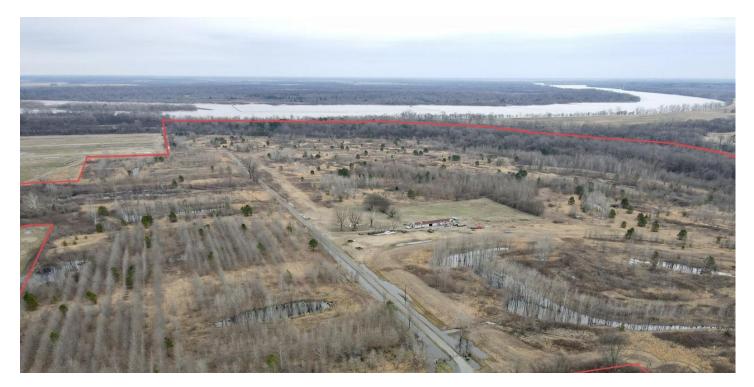

#### PROPERTY DESCRIPTION

This 355 acre property is located just over 20 miles from downtown Little Rock, and has right at 1/3 of a mile of Arkansas River frontage with its own boat launch. This property could be your dream place to build a home, or have an outstanding hunting camp.

The Arkansas River access is located between Warings Bend and Harris bend close to the southern Pulaski County line. There's a large bend in the Arkansas River just north of the property that features multiple large and small islands adding to the fishing potential of the area.

There's paved road frontage off of Case Rd. that extends to and through the gated entrance to the property, and is at a deadend adding to the seclusion of the property. There's also an established location to build with utilities right inside the property line.