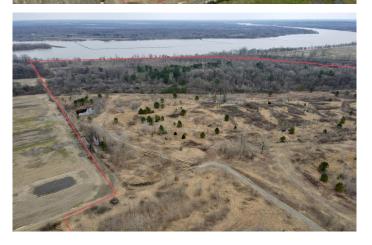

# **Aerial Maps**

The Arkansas River access is located between Warings Bend and Harris bend close to the southern Pulaski County line. There's a large bend in the Arkansas River just north of the property that features multiple large and small islands adding to the fishing potential of the area.