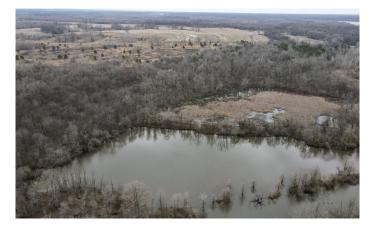

The outdoor activities include fishing on the Arkansas River and Pennington Bayou. They also include hunting of the following species; trophy deer, wild turkey, duck, small game, and even the occasional bear has passed through the property. The proximity to Little Rock, and the trifecta of Arkansas hunting, deer, duck, and turkey hunting, make this a unique opportunity to have access to phenomenal hunting close to the city.

The improvements include a trail system and recent mulch work to open lanes for wildlife, and acres of potential food plots.

This property is in a WRP / E contract.