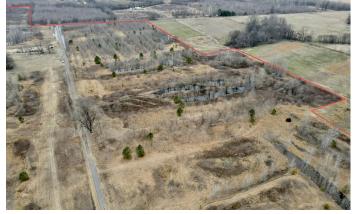

# **Aerial Maps**

There's paved road frontage off of Case Rd. that extends to and through the gated entrance to the property, and is at a deadend adding to the seclusion of the property. There's also an established location to build with utilities right inside the property line.