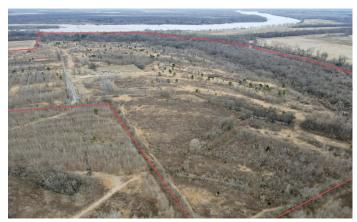

There's paved road frontage off of Case Rd. that extends to and through the gated entrance to the property, and is at a deadend adding to the seclusion of the property. There's also an established location to build with utilities right inside the property line.

The improvements include a trail system and recent mulch work to open lanes for wildlife, and acres of potential food plots.

This property is in a WRP / E contract.

# **Locator Maps**

# **Aerial Maps**