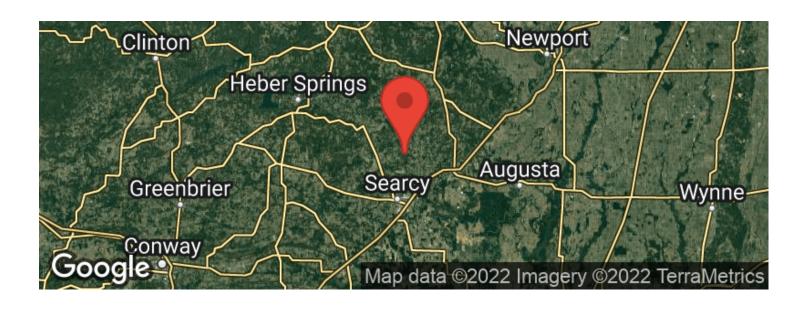

of an interior road system as this property. This property has gently rolling terrain with a mix of varying aged pine timber and hardwoods.

Food - Multiple small hidey hole food plots strategically located throughout the property. Water - Beautiful owl creek runs through a portion of the property, and there's also a nice pond centrally located on the property. Cover - Hardwood thickets, varying aged pines, and edge cover provide lots of bedding and security to hold the wildlife on your property.

Location - This property is surrounded by large wooded properties, and is less than 600' from the Little Red River.

As a major added bonus, it's less than a 15 minute drive from Searcy!



## Owl Creek on House Road Judsonia, AR / White County





# **Locator Maps**







# **Aerial Maps**







## Owl Creek on House Road Judsonia, AR / White County

#### LISTING REPRESENTATIVE

For more information contact:



#### Representative

Luke Cullins

#### Mobile

(501) 593-8009

#### **Email**

luke@habitatlandcompany.com

#### **Address**

270 Riverview Road

#### City / State / Zip

Searcy, AR 72143

| <u>NOTES</u> |  |  |   |
|--------------|--|--|---|
|              |  |  |   |
|              |  |  |   |
|              |  |  |   |
|              |  |  |   |
| _            |  |  | _ |
|              |  |  |   |



| <u>NOTES</u> |  |  |
|--------------|--|--|
|              |  |  |
|              |  |  |
|              |  |  |
|              |  |  |
|              |  |  |
|              |  |  |
|              |  |  |
|              |  |  |
|              |  |  |
|              |