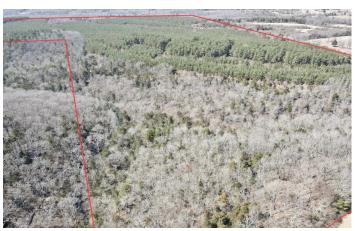

Owl Creek on House Road Judsonia, AR 72081

\$439,425 175.770 +/- acres White County









# Owl Creek on House Road Judsonia, AR / White County

# **SUMMARY**

**City, State Zip** Judsonia, AR 72081

County

White County

**Type** 

Recreational Land, Hunting Land, Undeveloped Land

Latitude / Longitude

35.3551 / -91.7121

Acreage

175.770

**Price** 

\$439,425

**Property Website** 

https://habitatlandcompany.com/property/owl-creek-on-house-road-white-arkansas/25714









### Owl Creek on House Road Judsonia, AR / White County

## **PROPERTY DESCRIPTION**

Food, water, and cover!

This property has all of the ingredients, including location, for an outstanding hunting / recreation property. Plentiful deer, turkey, and small game for the hunter. In addition, you would have to search a long time to find a property with as extensive and quality of an interior road system as this property. This property has gently rolling terrain with a mix of varying aged pine timber and hardwoods.

Food - Multiple small hidey hole food plots strategically located throughout the property. Water - Beautiful owl creek runs through a portion of the property, and there's also a nice pond centrally located on the property. Cover - Hardwood thickets, varying aged pines, and