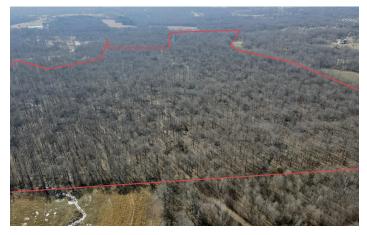

Owl Creek on House Road Judsonia, AR 72081

\$439,425 175.770 +/- acres White County









# Owl Creek on House Road Judsonia, AR / White County

# **SUMMARY**

**City, State Zip** Judsonia, AR 72081

County

White County

**Type** 

Recreational Land, Hunting Land, Undeveloped Land

Latitude / Longitude

35.3551 / -91.7121

Acreage

175.770

**Price** 

\$439,425

**Property Website** 

https://habitatlandcompany.com/property/owl-creek-on-house-road-white-arkansas/25714









### Owl Creek on House Road Judsonia, AR / White County

## **PROPERTY DESCRIPTION**

Food, water, and cover!

This property has all of the ingredients, including location, for an outstanding hunting / recreation property. Plentiful deer, turkey, and small game for the hunter. In addition, you would have to search a long time to find a property with as extensive and quality of an interior road sys