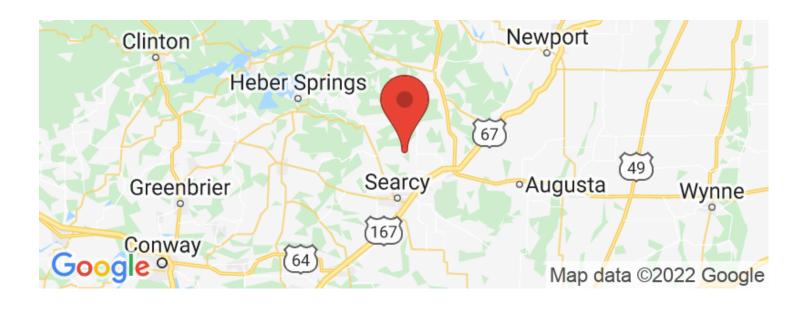

as extensive and quality of an interior road system as this property. This property has gently rolling terrain with a mix of varying aged pine timber and hardwoods.

Food - Multiple small hidey hole food plots strategically located throughout the property. Water - Beautiful owl creek runs through a portion of the property, and there's also a nice pond centrally located on the property. Cover - Hardwood thickets, varying aged pines, and edge cover provide lots of bedding and security to hold the wildlife on your property.

Location - This property is surrounded by large wooded properties, and is less than 600' from the Little Red River.

As a major added bonus, it's less than a 15 minute drive from Searcy!



## Owl Creek on House Road Judsonia, AR / White County





# **Locator Maps**







# **Aerial Maps**







## Owl Creek on House Road Judsonia, AR / White County

#### LISTING REPRESENTATIVE

For more information contact:



#### Representative

Luke Cullins

#### Mobile

(501) 593-8009

#### **Email**

luke@habitatlandcompany.com

#### **Address**

270 Riverview Road

#### City / State / Zip

Searcy, AR 72143

| <u>NOTES</u> |  |  |   |
|--------------|--|--|---|
|              |  |  |   |
|              |  |  |   |
|              |  |  |   |
|              |  |  |   |
| _            |  |  | _ |
|              |  |  |   |



| <u>NOTES</u> |  |  |
|--------------|--|--|
|              |  |  |
|              |  |  |
|              |  |  |
|              |  |  |
|              |  |  |
|              |  |  |
|              |  |  |
|              |  |  |
|