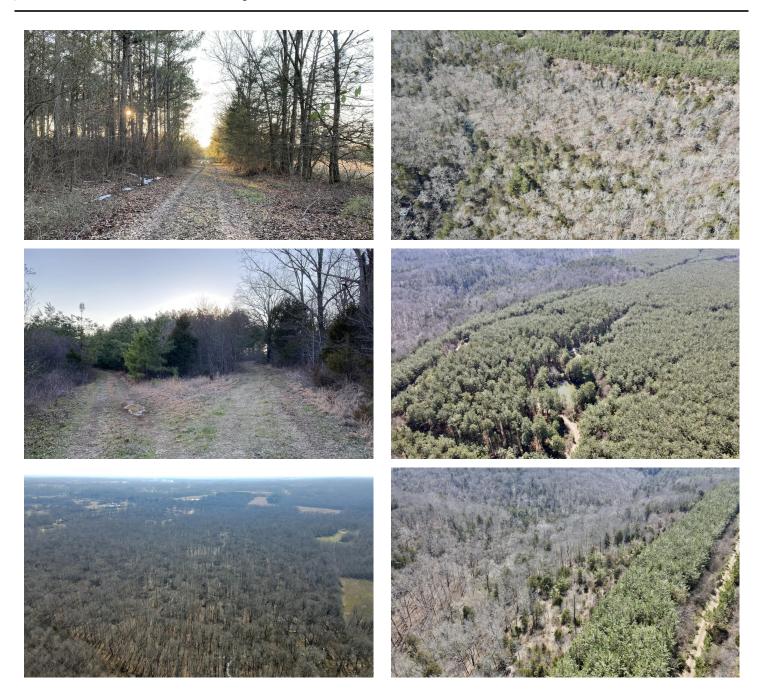

## **PROPERTY DESCRIPTION**

Food, water, and cover!

This property has all of the ingredients, including location, for an outstanding hunting / recreation property. Plentiful deer, turkey, and small game for the hunter. In addition, you would have to search a long time to find a property with as extensive and quality of an interior road system as this property. This property has gently rolling terrain with a mix of varying aged pine timber and hardwoods.

Food - Multiple small hidey hole food plots strategically located throughout the property. Water - Beautiful owl creek runs through a portion of the property, and there's also a nice pond centrally located on the property. Cover - Hardwood thickets, varying aged pines, and edge cover provide lots of bedding and security to hold the wildlife on your property.

Location - This property is surrounded by large wooded properties, and is less than 600' from the Little Red River.

As a major added bonus, it's less than a 15 minute drive from Searcy!