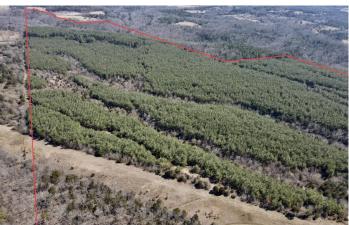

# **Aerial Maps**

## **PROPERTY DESCRIPTION**

Food, water, and cover!

This property has all of the ingredients, including location, for an outstanding hunting / recreation property. Plentiful deer, turkey, and small game for the hunter. In addition, you would have to search a long time to find a property with as extensive and quality of an interior road system as this property. This property has gently rolling terrain with a mix of varying aged pine timber and hardwoods.

Food - Multiple small hidey hole food plots strategically located throughout the property. Water - Beautiful owl creek runs through a portion of the property, and there's also a nice pond centrally located on the property. Cover - Hardwood thickets, varying aged pines, and edge cover provide lots of bedding and security to hold the wildlife on your property.

Location - This property is surrounded by large wooded properties, and is less than 600' from the Little Red River.

As a major added bonus, it's less than a 15 minute drive from Searcy!