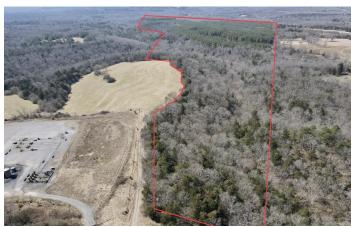

Owl Creek on House Road Judsonia, AR 72081

\$439,425 175.770 +/- acres White County









# Owl Creek on House Road Judsonia, AR / White County

# **SUMMARY**

**City, State Zip** Judsonia, AR 72081

County

White County

**Type** 

Recreational Land, Hunting Land, Undeveloped Land

Latitude / Longitude

35.3551 / -91.7121

Acreage

175.770

**Price** 

\$439,425

**Property Website** 

https://habitatlandcompany.com/property/owl-creek-on-house-road-white-arkansas/25714









### Owl Creek on House Road Judsonia, AR / White County

## **PROPERTY DESCRIPTION**

Food, water, and cover!

This property has all of the ingredients, including location, for an outstanding hunting / recreation property. Plentiful deer, turkey, and small game for the hunter. In addition, you would have to search a long time to find a property with as extensive and quality of an interior road syste