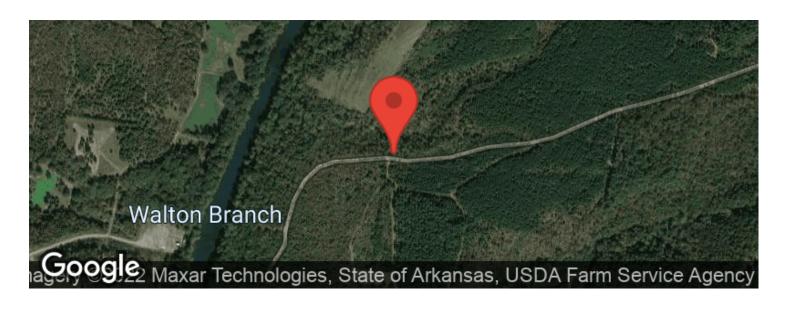

y of an interior road system as this property. This property has gently rolling terrain with a mix of varying aged pine timber and hardwoods.

Food - Multiple small hidey hole food plots strategically located throughout the property. Water - Beautiful owl creek runs through a portion of the property, and there's also a nice pond centrally located on the property. Cover - Hardwood thickets, varying aged pines, and edge cover provide lots of bedding and security to hold the wildlife on your property.

Location - This property is surrounded by large wooded properties, and is less than 600' from the Little Red River.

As a major added bonus, it's less than a 15 minute drive from Searcy!



## Owl Creek on House Road Judsonia, AR / White County





# **Locator Maps**







# **Aerial Maps**







## Owl Creek on House Road Judsonia, AR / White County

#### LISTING REPRESENTATIVE

For more information contact:



#### Representative

Luke Cullins

#### Mobile

(501) 593-8009

#### **Email**

luke@habitatlandcompany.com

#### **Address**

270 Riverview Road

#### City / State / Zip

Searcy, AR 72143

| <u>NOTES</u> |  |  |   |
|--------------|--|--|---|
|              |  |  |   |
|              |  |  |   |
|              |  |  |   |
|              |  |  |   |
| _            |  |  | _ |
|              |  |  |   |



| <u>NOTES</u> |  |  |
|--------------|--|--|
|              |  |  |
|              |  |  |
|              |  |  |
|              |  |  |
|              |  |  |
|              |  |  |
|              |  |  |
|              |  |  |
|              |  |  |
|