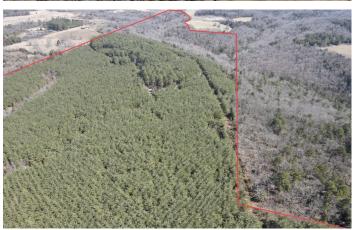

# **Aerial Maps**

## **PROPERTY DESCRIPTION**

Food, water, and cover!

This property has all of the ingredients, including location, for an outstanding hunting / recreation property. Plentiful deer, turkey, and small game for the hunter. In addition, you would have to search a long time to find a property with as extensive and quality of an interior road system as this property. This property has gently rolling terrain with a mix of varying aged pine timber and hardwoods.

Food - Multiple small hidey hole food plots strategically located throughout the property. Water - Beautiful owl creek runs through a portion of the property, and there's also a nice pond centrally located on the property. Cover - Hardwood thickets, varying aged pines, and edge cover provide lots of bedding and security to hold the wildlife on your property.

Location - This property is surrounded by large wooded properties, and is less than 600' from the Little Red River.

As a major added bonus, it's less than a 15 minute drive from Searcy!