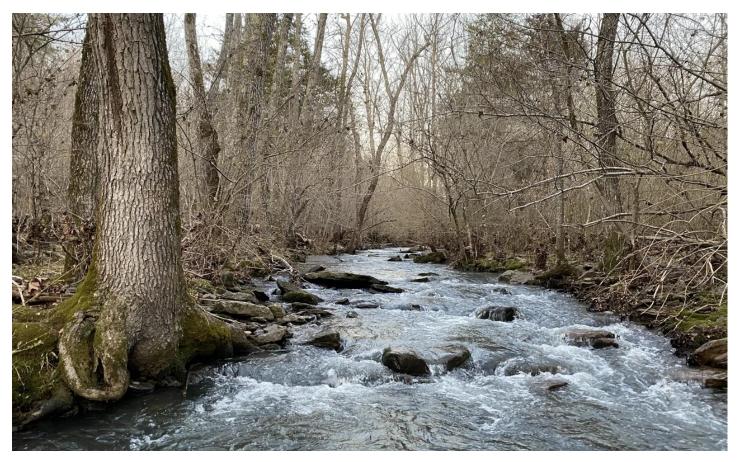

Food - Multiple small hidey hole food plots strategically located throughout the property. Water - Beautiful owl creek runs through a portion of the property, and there's also a nice pond centrally located on the property. Cover - Hardwood thickets, varying aged pines, and edge cover provide lots of bedding and security to hold the wildlife on your property.

Location - This property is surrounded by large wooded properties, and is less than 600' from the Little Red River.

As a major added bonus, it's less than a 15 minute drive from Searcy!